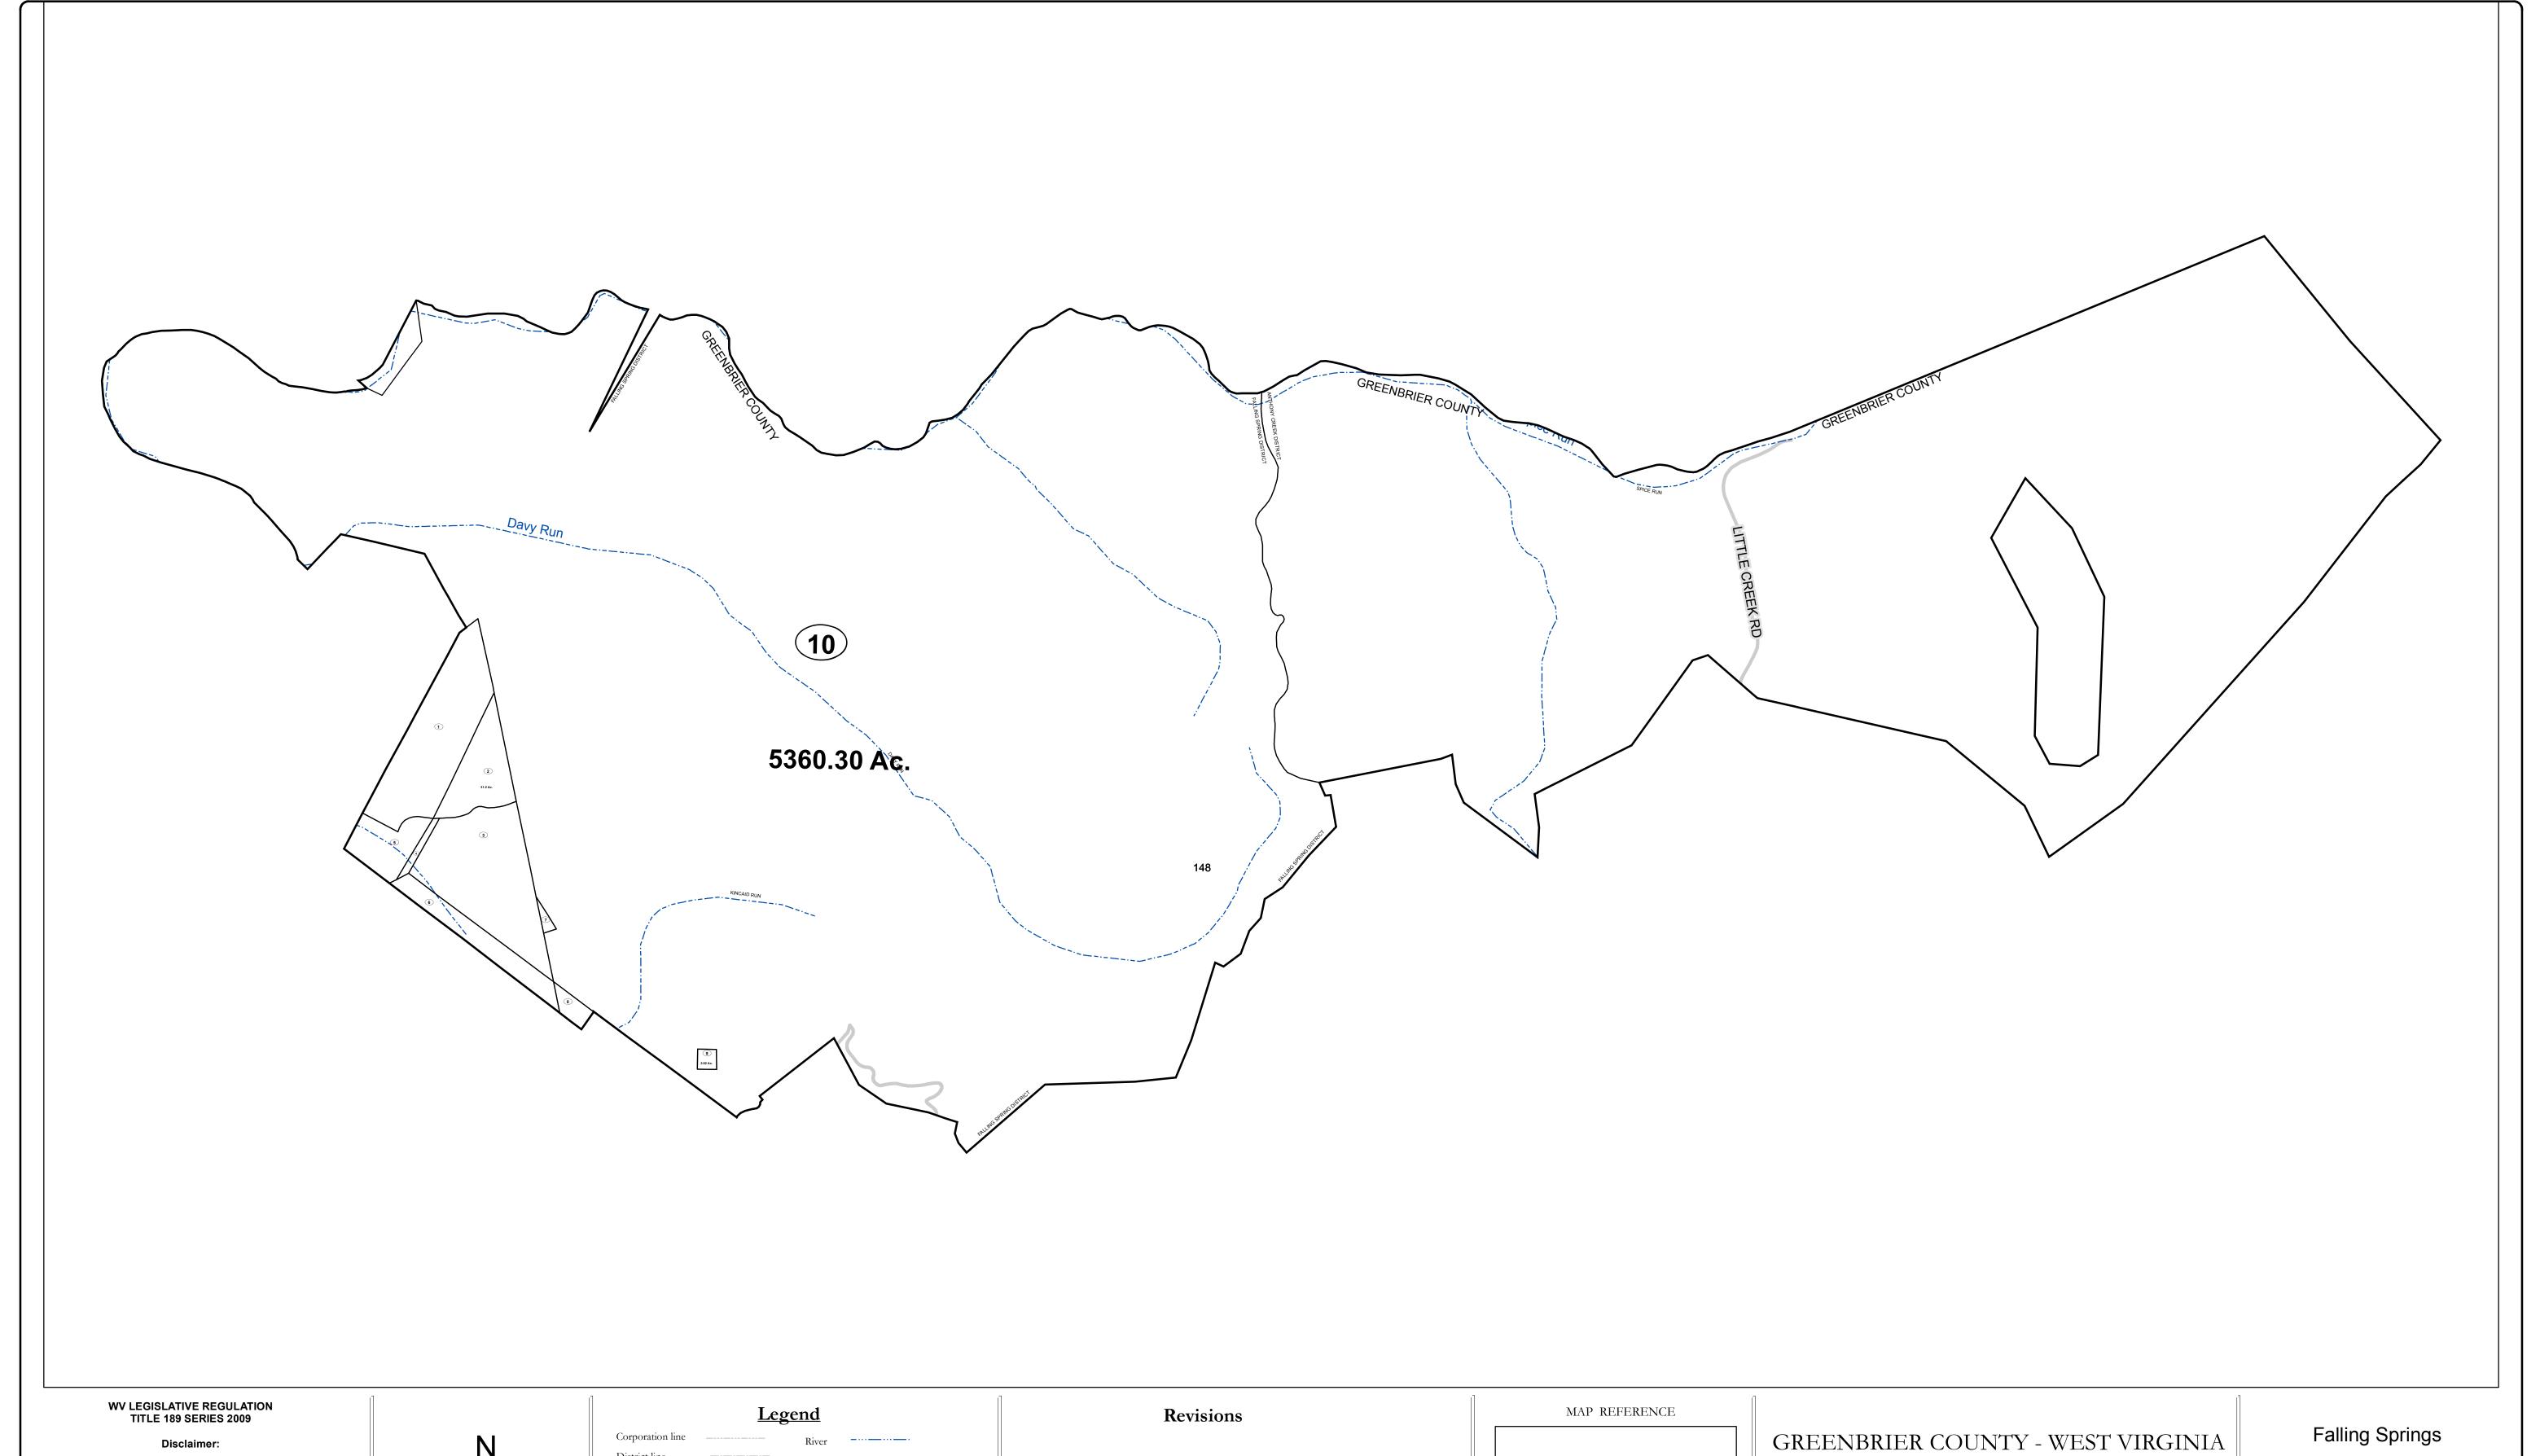

This tax map was compiled for puposes of taxation from available record evidence and has not been field verified. This map is not a valid survey plat and the data on this map does not imply any official status to such data. The State of West Vrginia and county assessor's office assume no liability that might result from the use of this map.

## Deed lot number (25) Parcel or index number 999.9 Parcel acreage Lot line Road Centerline

Revised 04/01/2012 By Greenbriier County GIS Office

Office of Assessor

For Tax Purposes Only

Map: 04-56

Date: 3/15/2017

**SCALE:** 1 inch = 1,000 feet