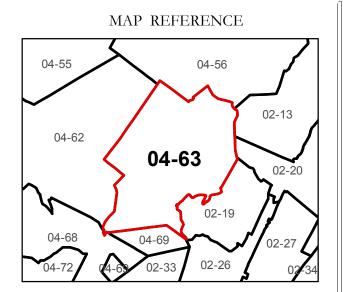

## Revised 04/01/2012 By Greenbriier County GIS Office

Office of Assessor

For Tax Purposes Only

Map: 04-63

Date: 3/15/2017

**SCALE:** 1 inch = 700 feet