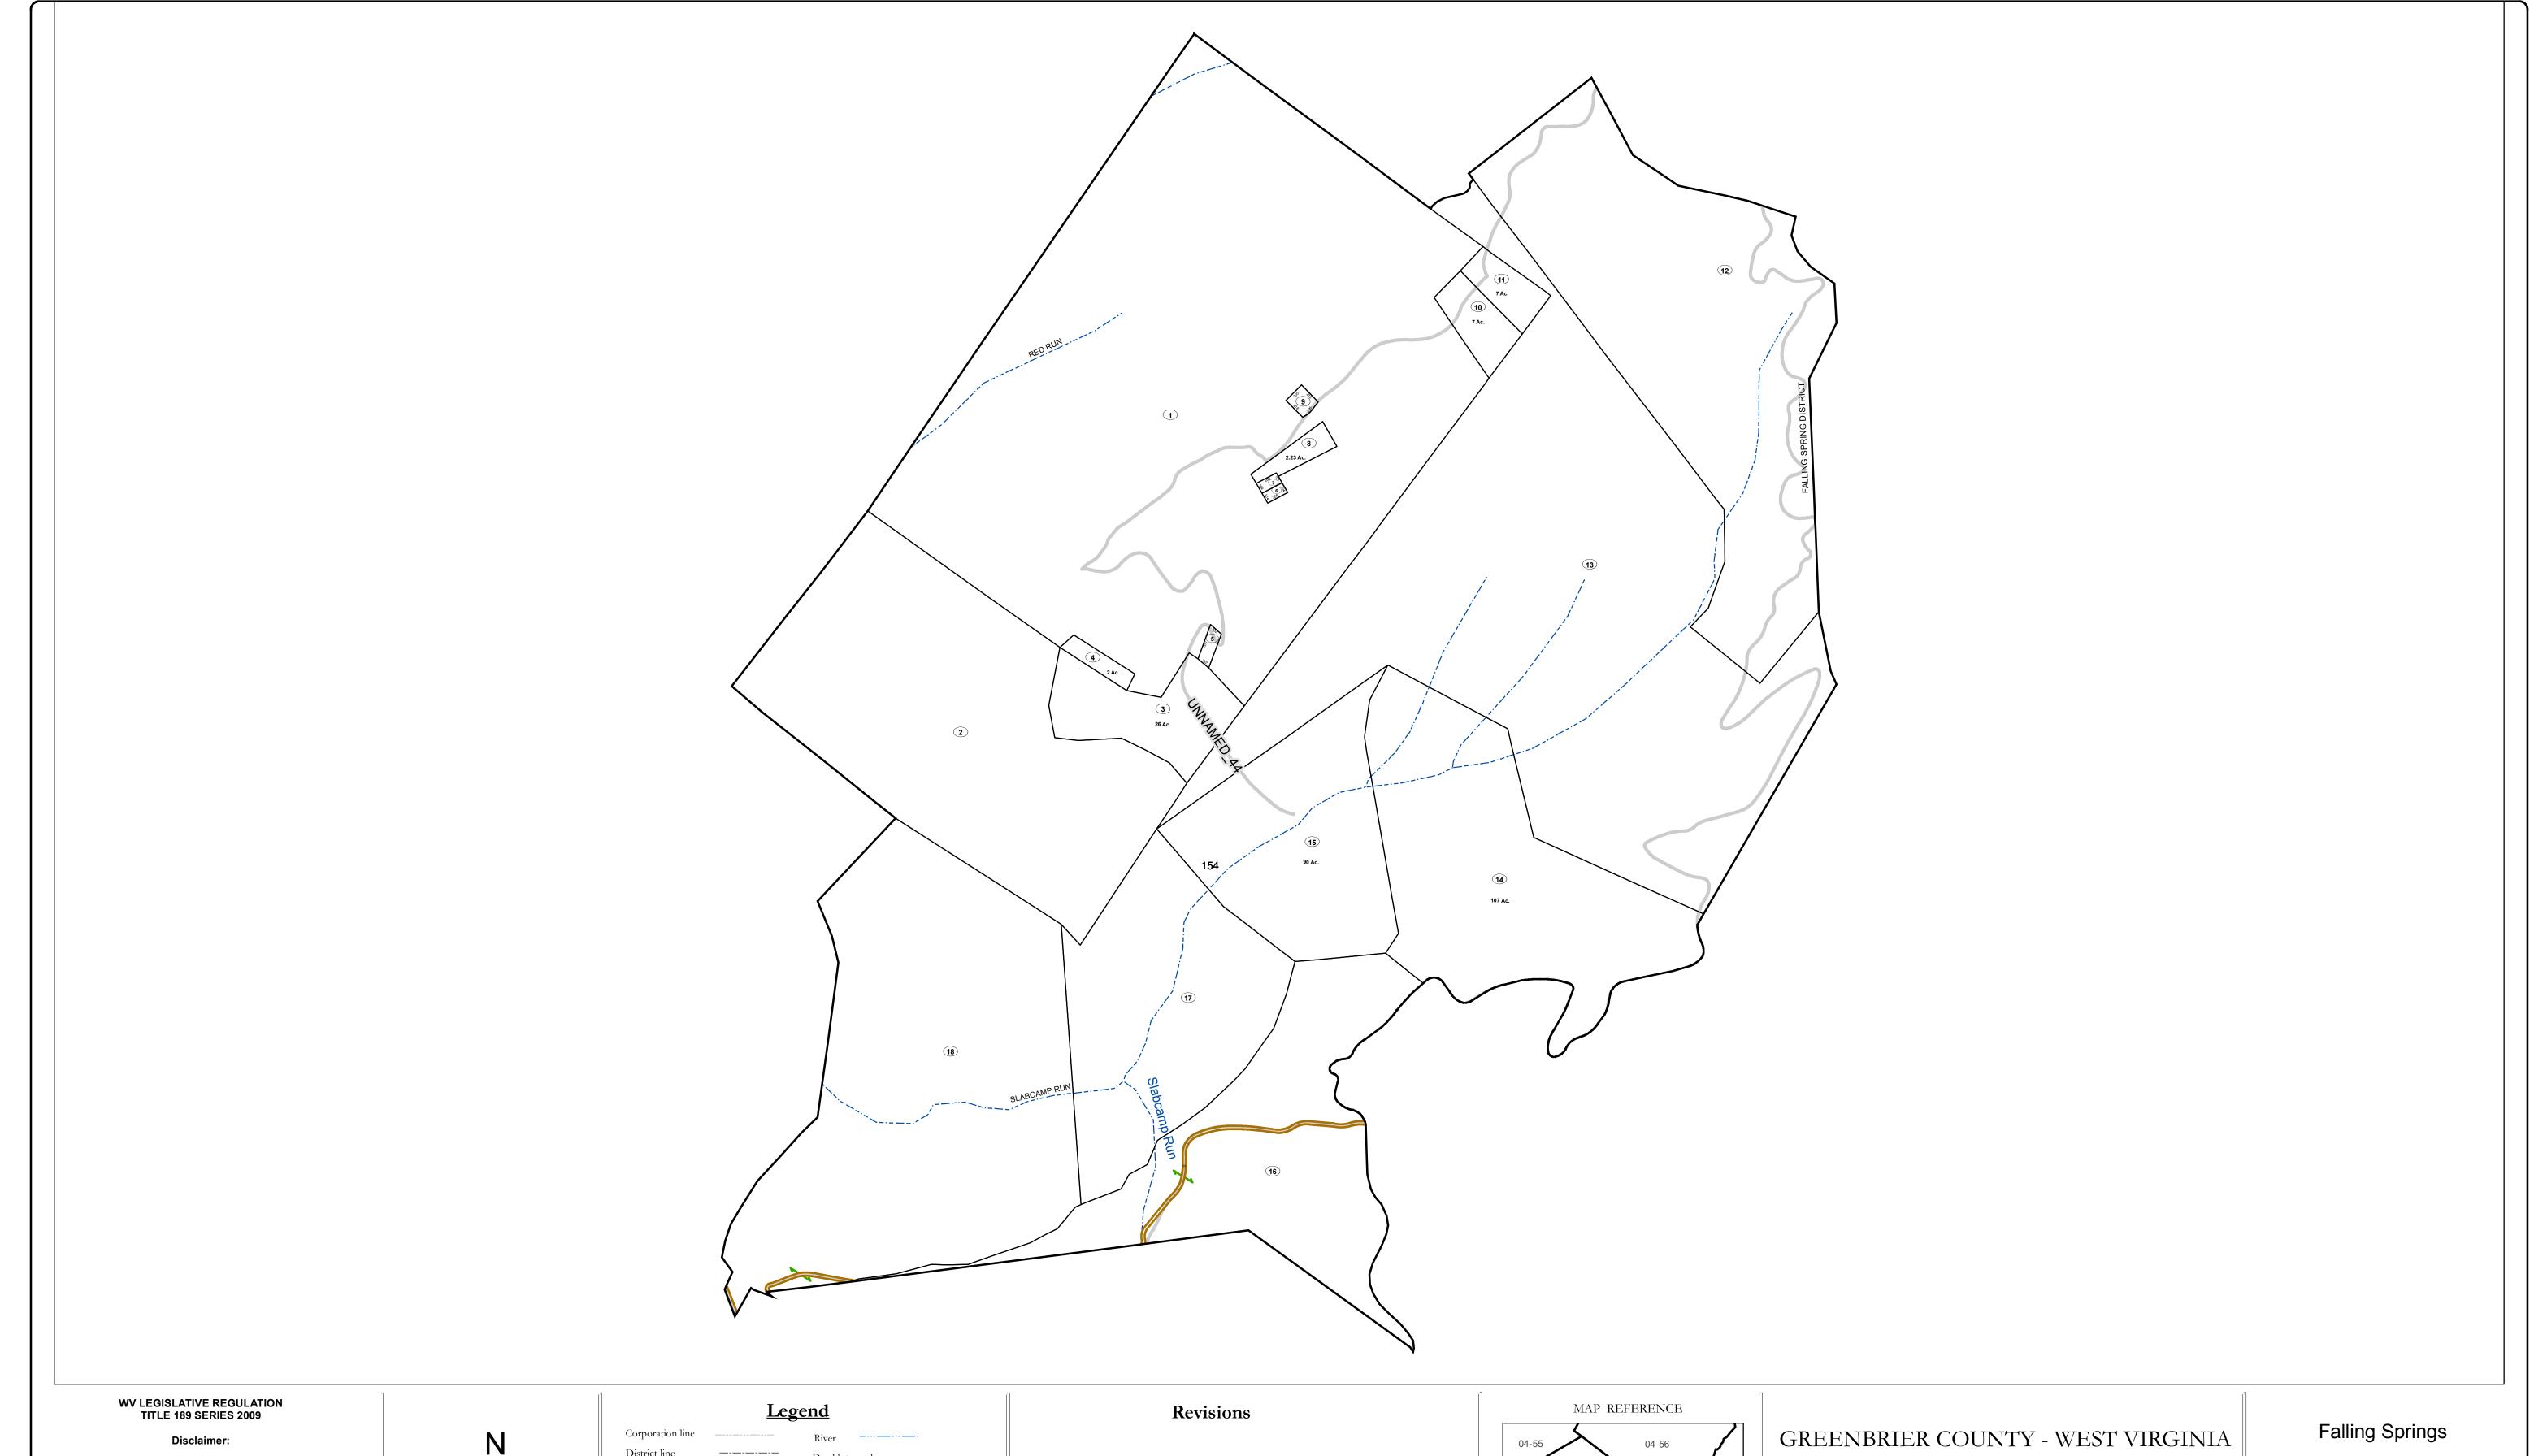

This tax map was compiled for puposes of taxation from available record evidence and has not been field verified. This map is not a valid survey plat and the data on this map does not imply any official status to such data. The State of West Vrginia and county assessor's office assume no liability that might result from the use of this map.

## District line County line State line Property Line Right of Way Lot line

## Deed lot number (25) Parcel or index number 999.9 Parcel acreage 5.23 Ac Road Centerline

## Revised 04/01/2012 By Greenbriier County GIS Office

Office of Assessor

For Tax Purposes Only

Map: 04-63

Date: 3/15/2017

**SCALE:** 1 inch = 700 feet