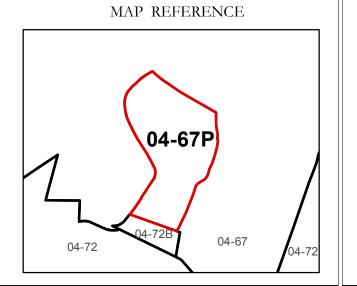

# GREENBRIER COUNTY - WEST VIRGINIA

Office of Assessor

For Tax Purposes Only

Falling Springs

Map: 04-67P

Date: 3/15/2017

**SCALE:** 1 inch = 60 feet