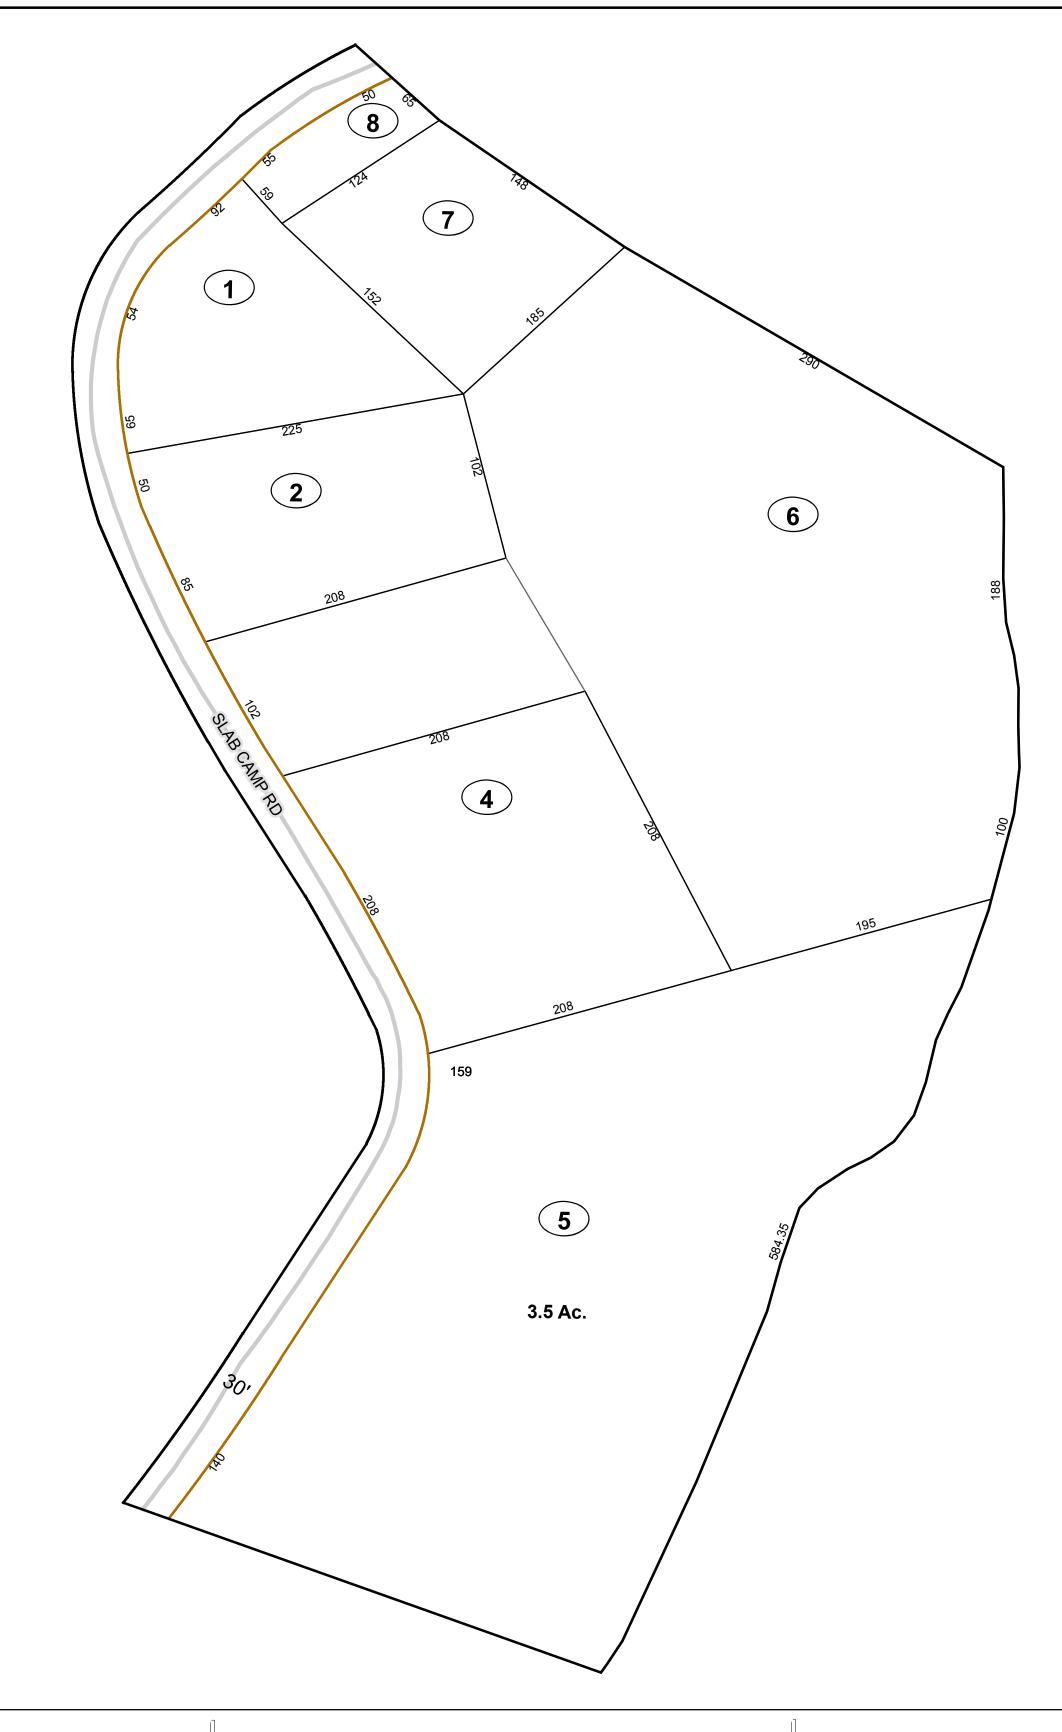

# Corporation line District line County line State line Property Line Right of Way Railroad Legend River Deed lot number (25) Parcel or index number Parcel acreage 5.23 Ac Parcel acreage Lot line

Road Centerline

# GREENBRIER COUNTY - WEST VIRGINIA

Office of Assessor

For Tax Purposes Only

Falling Springs

Map: 04-67P

Date: 3/15/2017

**SCALE:** 1 inch = 60 feet