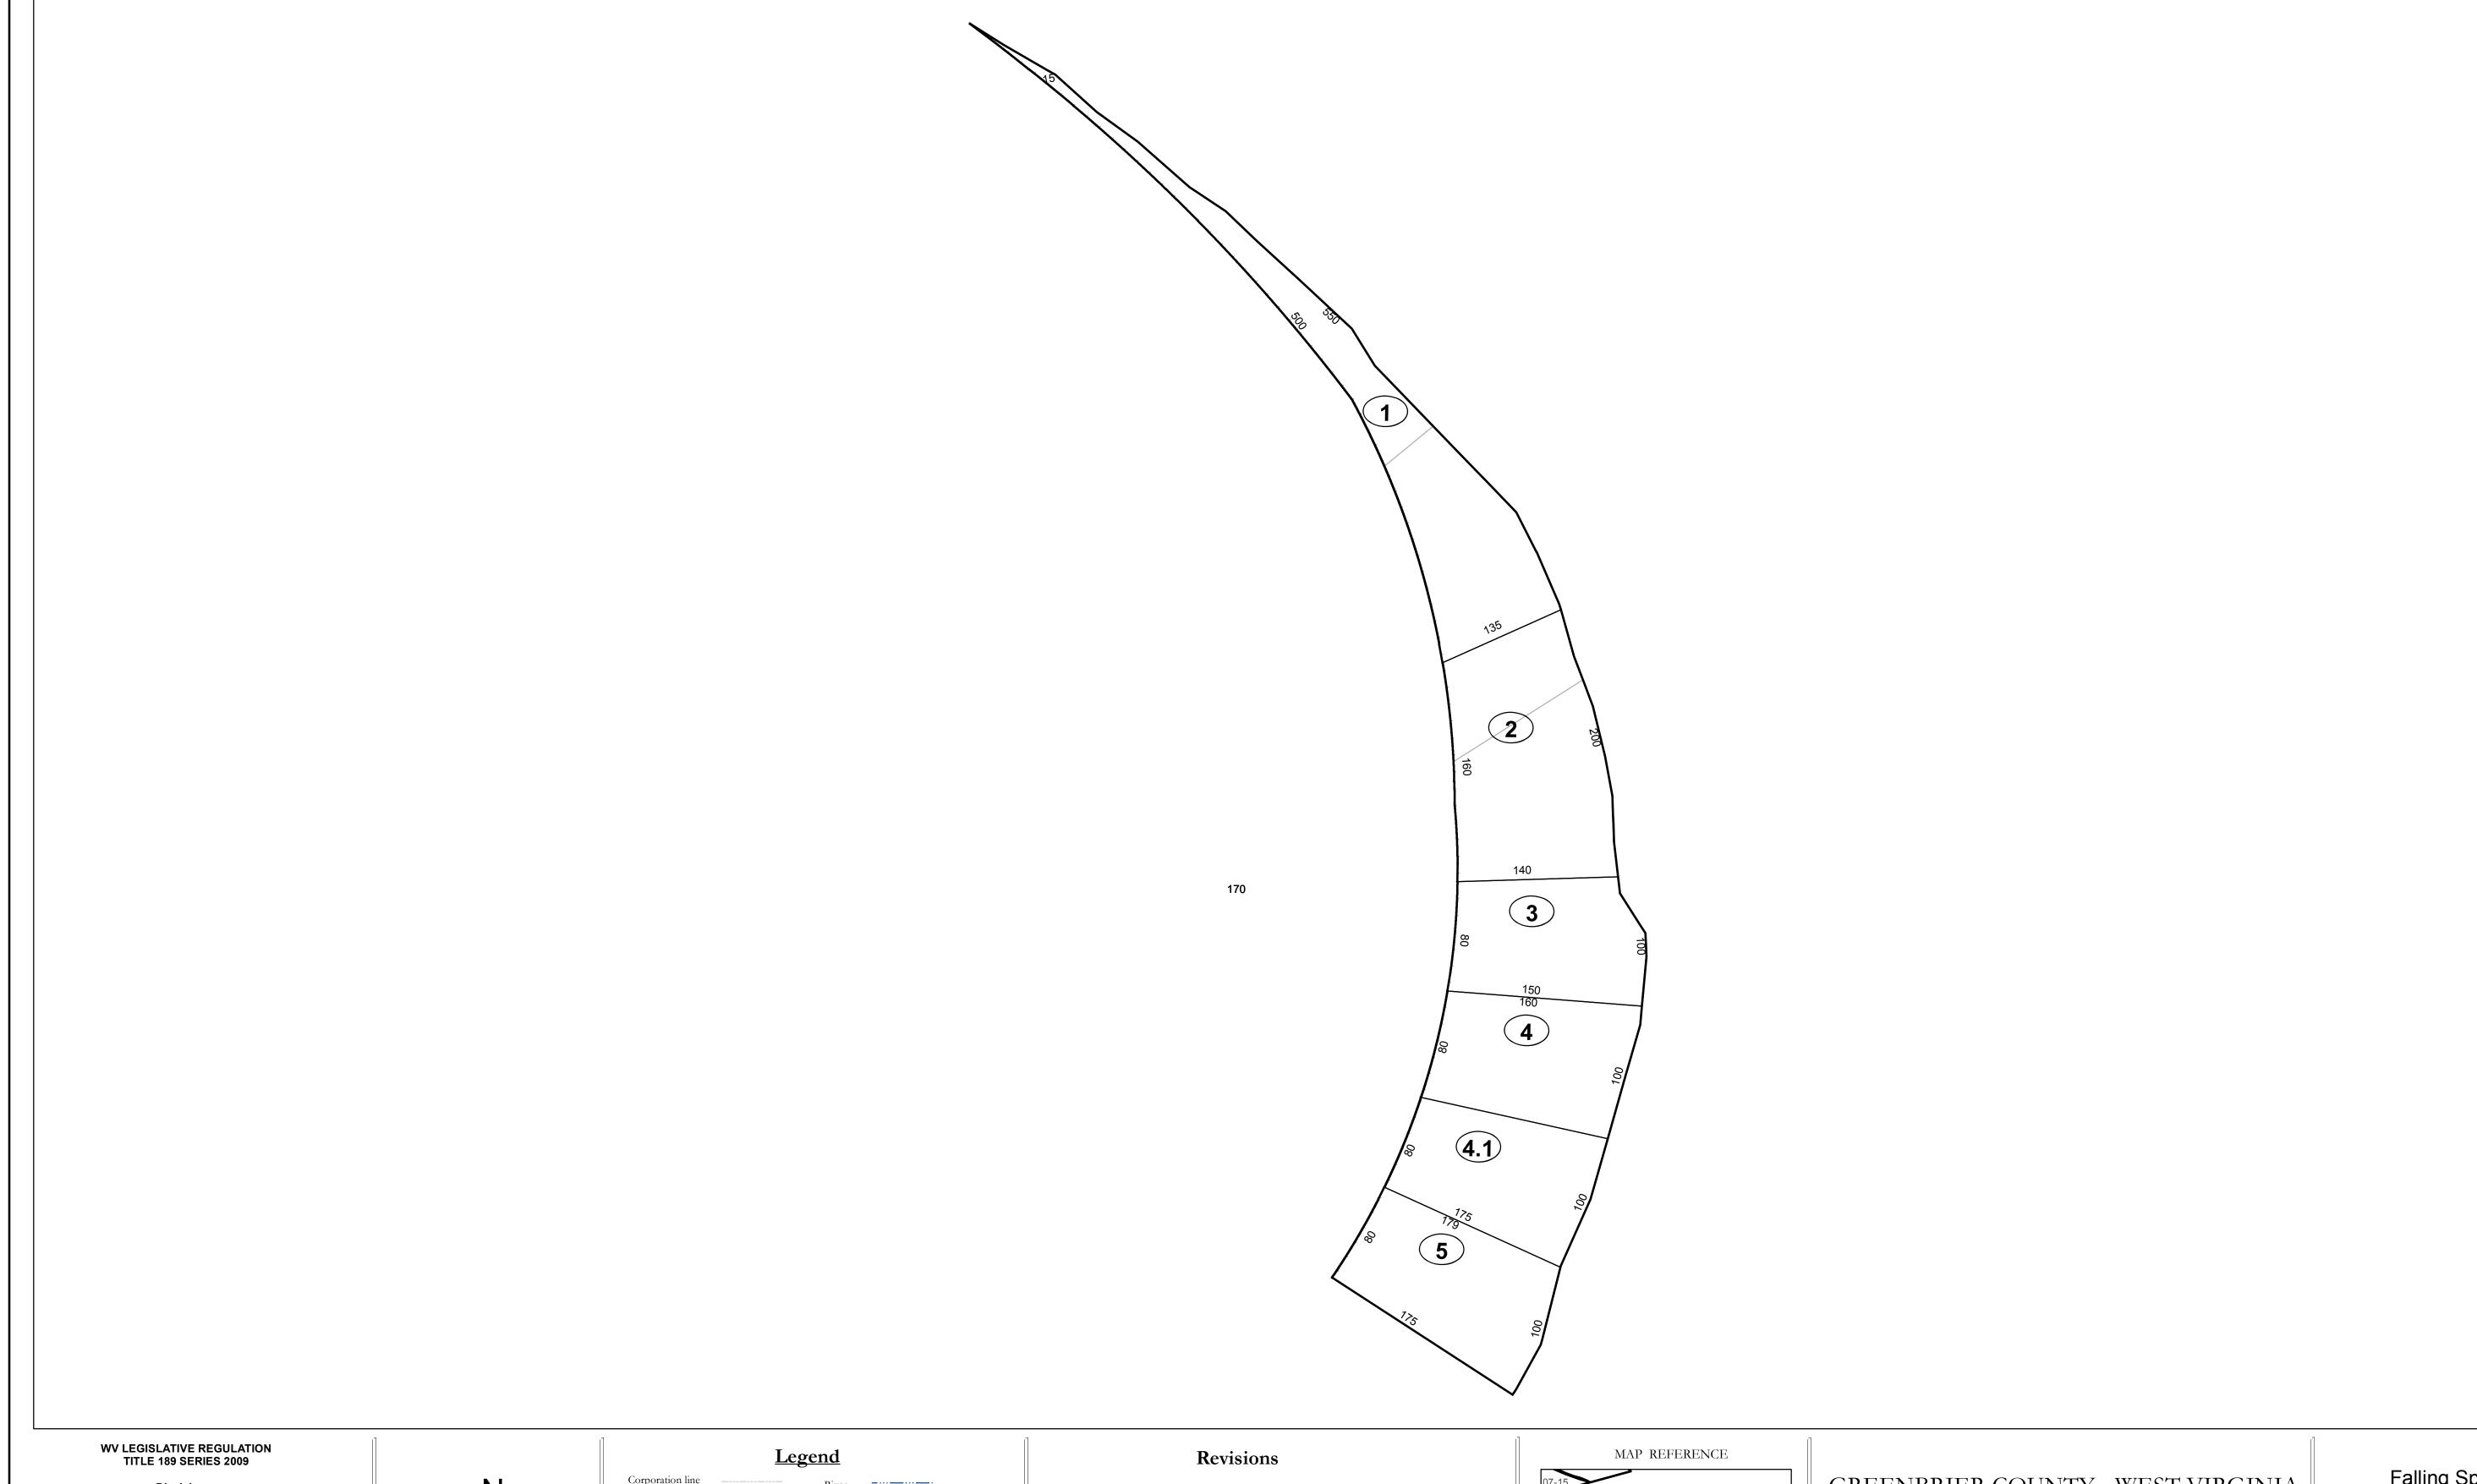

# Corporation line District line County line State line Property Line Right of Way Railroad Lot line Corporation line River Deed lot number (25) Parcel or index number Parcel acreage 5.23 Ac Parcel acreage Lot line Parcel acreage

### GREENBRIER COUNTY - WEST VIRGINIA

Office of Assessor

For Tax Purposes Only

Falling Springs

Map: 04-79E

Date: 3/15/2017

**SCALE:** 1 inch = 60 feet