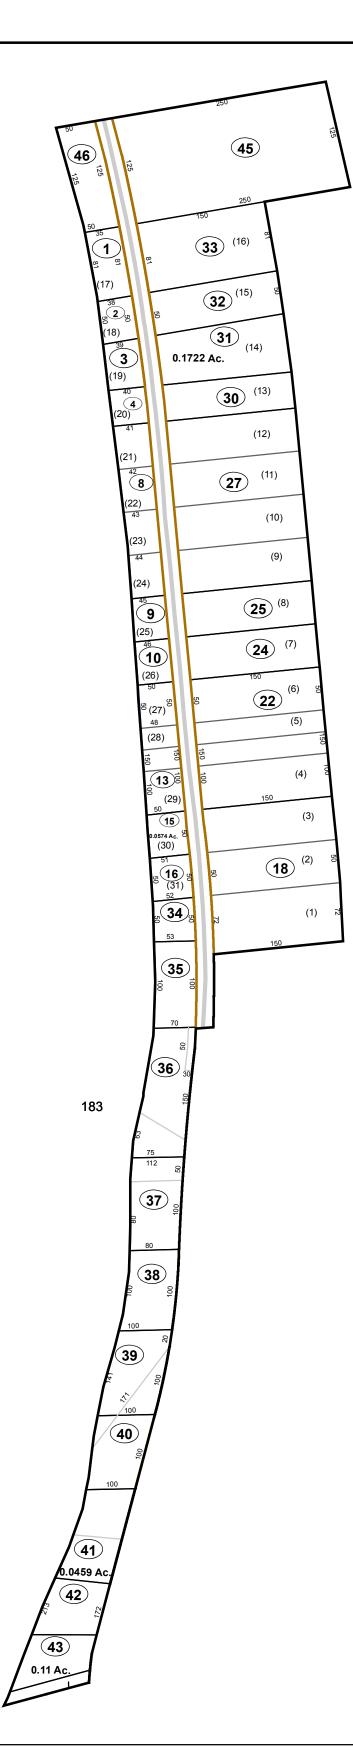

### Legend

River Deed lot number (25) Parcel or index number (999.9) Parcel acreage 5.23 Ac

# GREENBRIER COUNTY - WEST VIRGINIA

Office of Assessor

For Tax Purposes Only

Fort Spring

<sup>мар:</sup> 06-12R

Date: 3/15/2017

**SCALE:** 1 inch = 100 feet