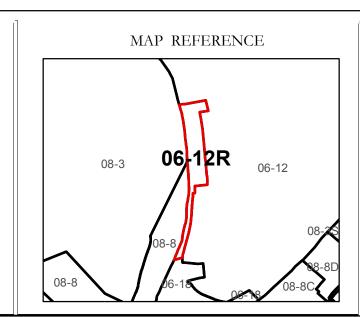

# GREENBRIER COUNTY - WEST VIRGINIA

Office of Assessor

For Tax Purposes Only

Fort Spring

<sup>мар:</sup> 06-12R

Date: 3/15/2017

**SCALE:** 1 inch = 100 feet