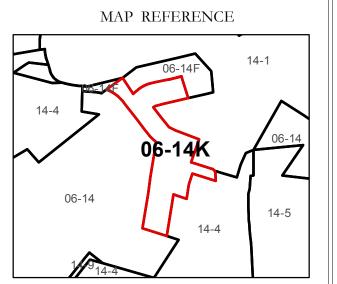

# GREENBRIER COUNTY - WEST VIRGINIA

Office of Assessor

For Tax Purposes Only

Fort Spring

Map: 06-14K

Date: 3/15/2017

**SCALE:** 1 inch = 70 feet