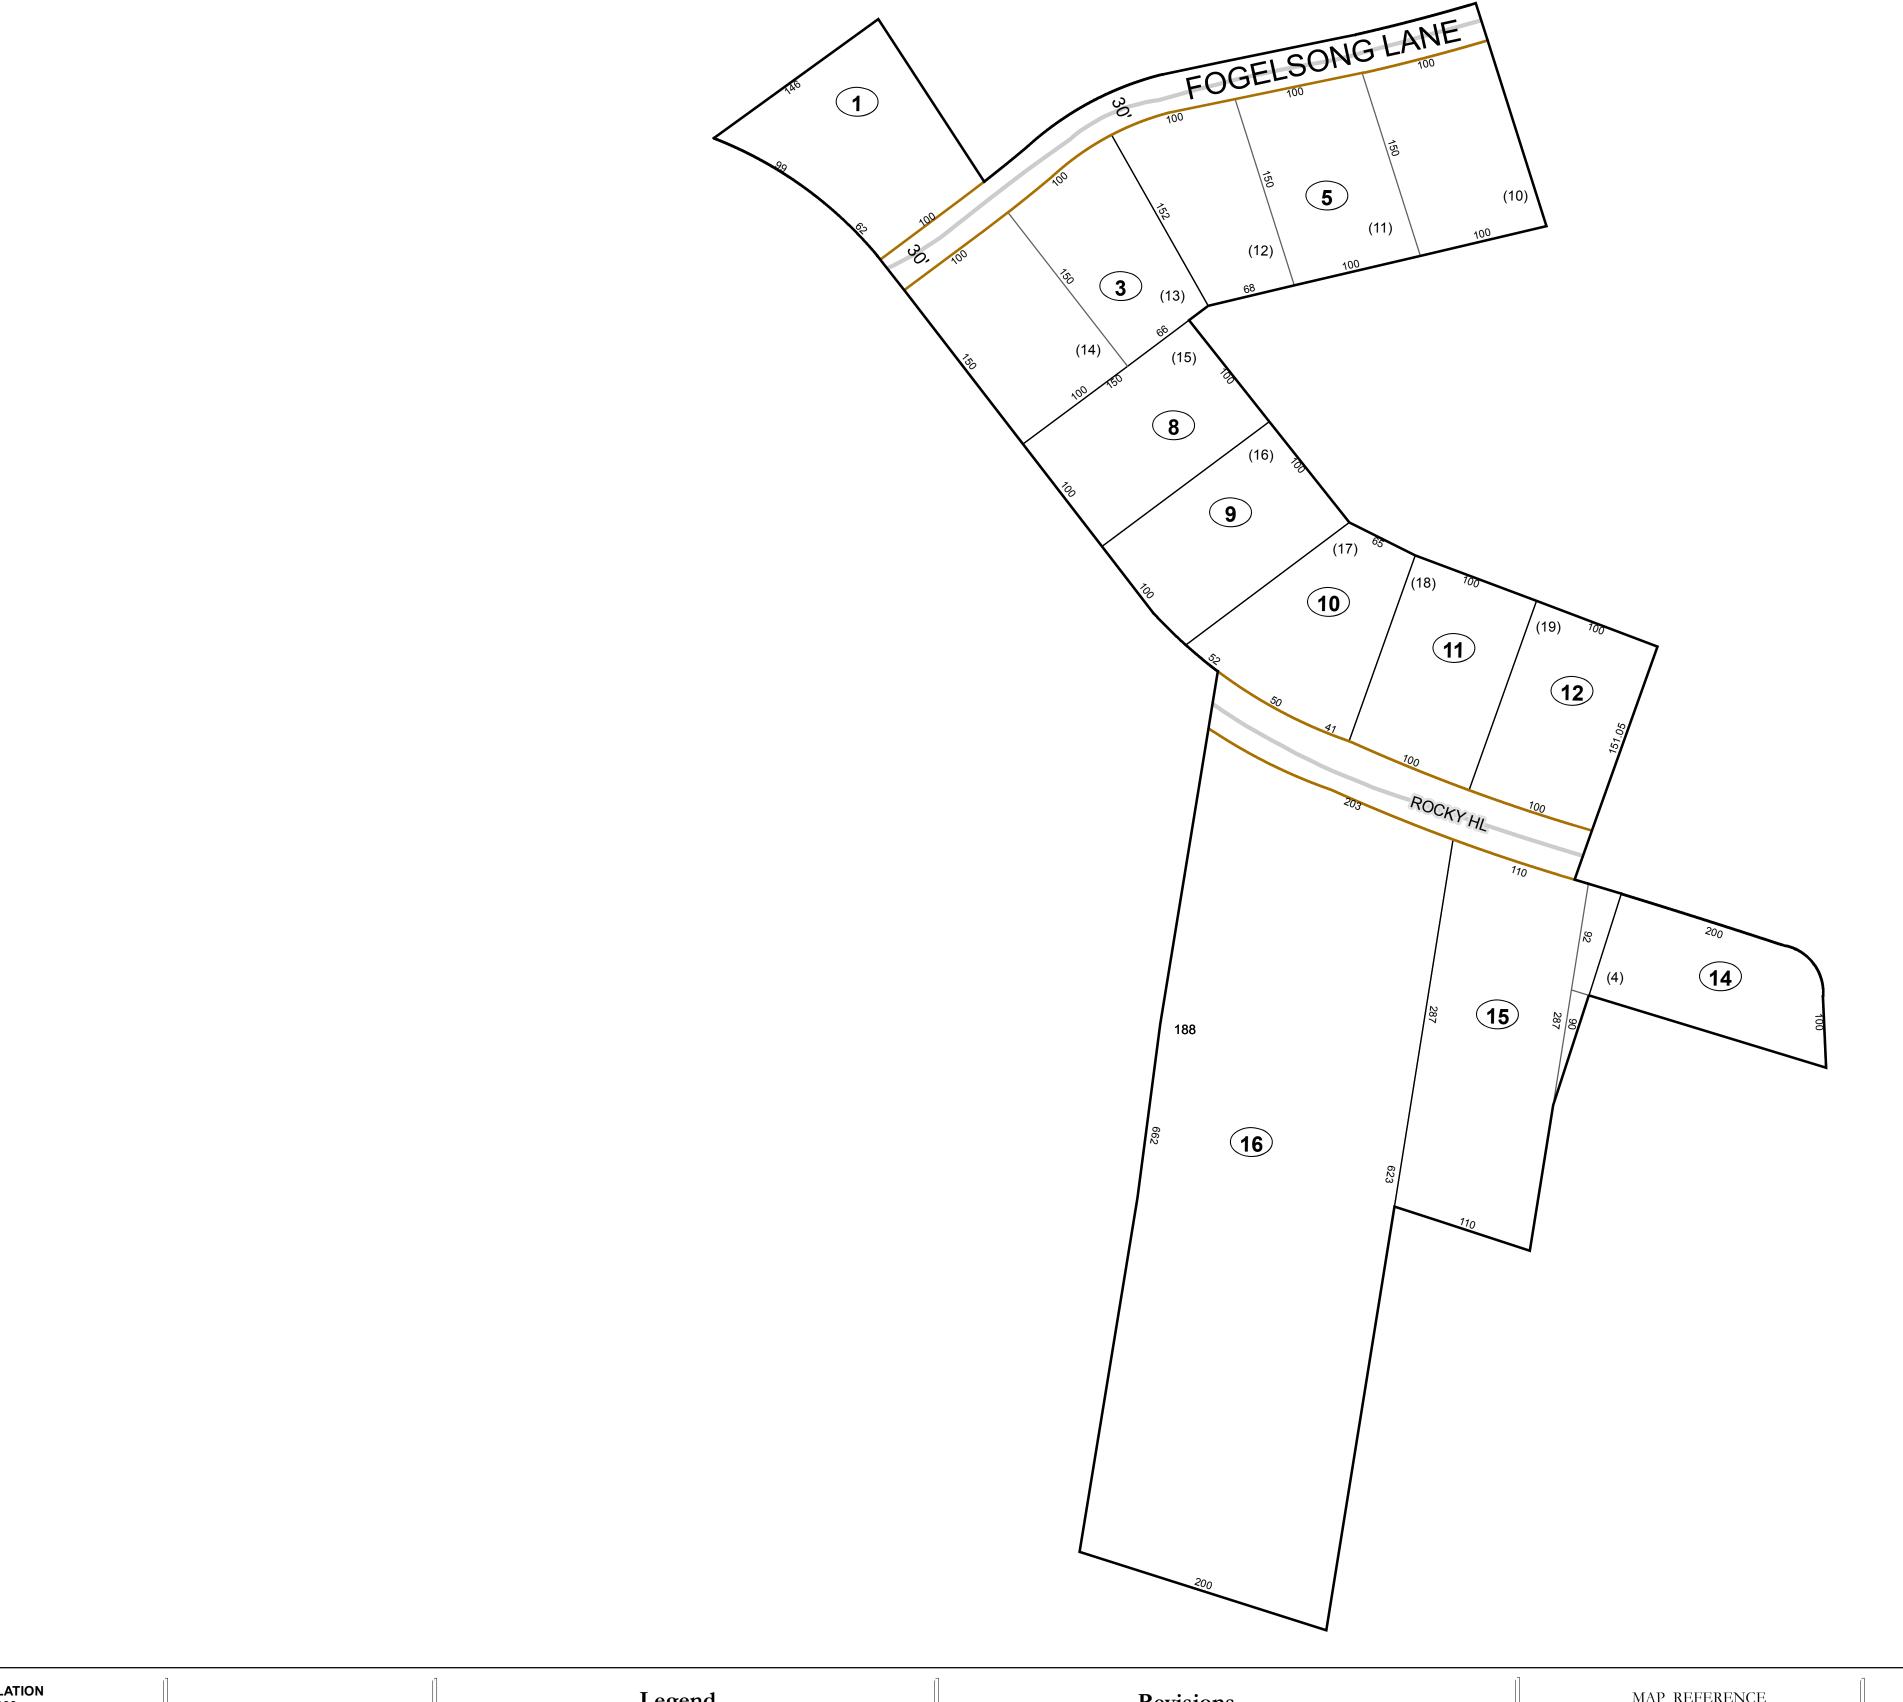

# Corporation line District line County line State line Property Line Right of Way Railroad Lot line Corporation line River Deed lot number (25) Parcel or index number Parcel acreage 5.23 Ac Parcel acreage Lot line

Road Centerline

# GREENBRIER COUNTY - WEST VIRGINIA

Office of Assessor

For Tax Purposes Only

Fort Spring

Map: 06-14K

Date: 3/15/2017

**SCALE:** 1 inch = 70 feet