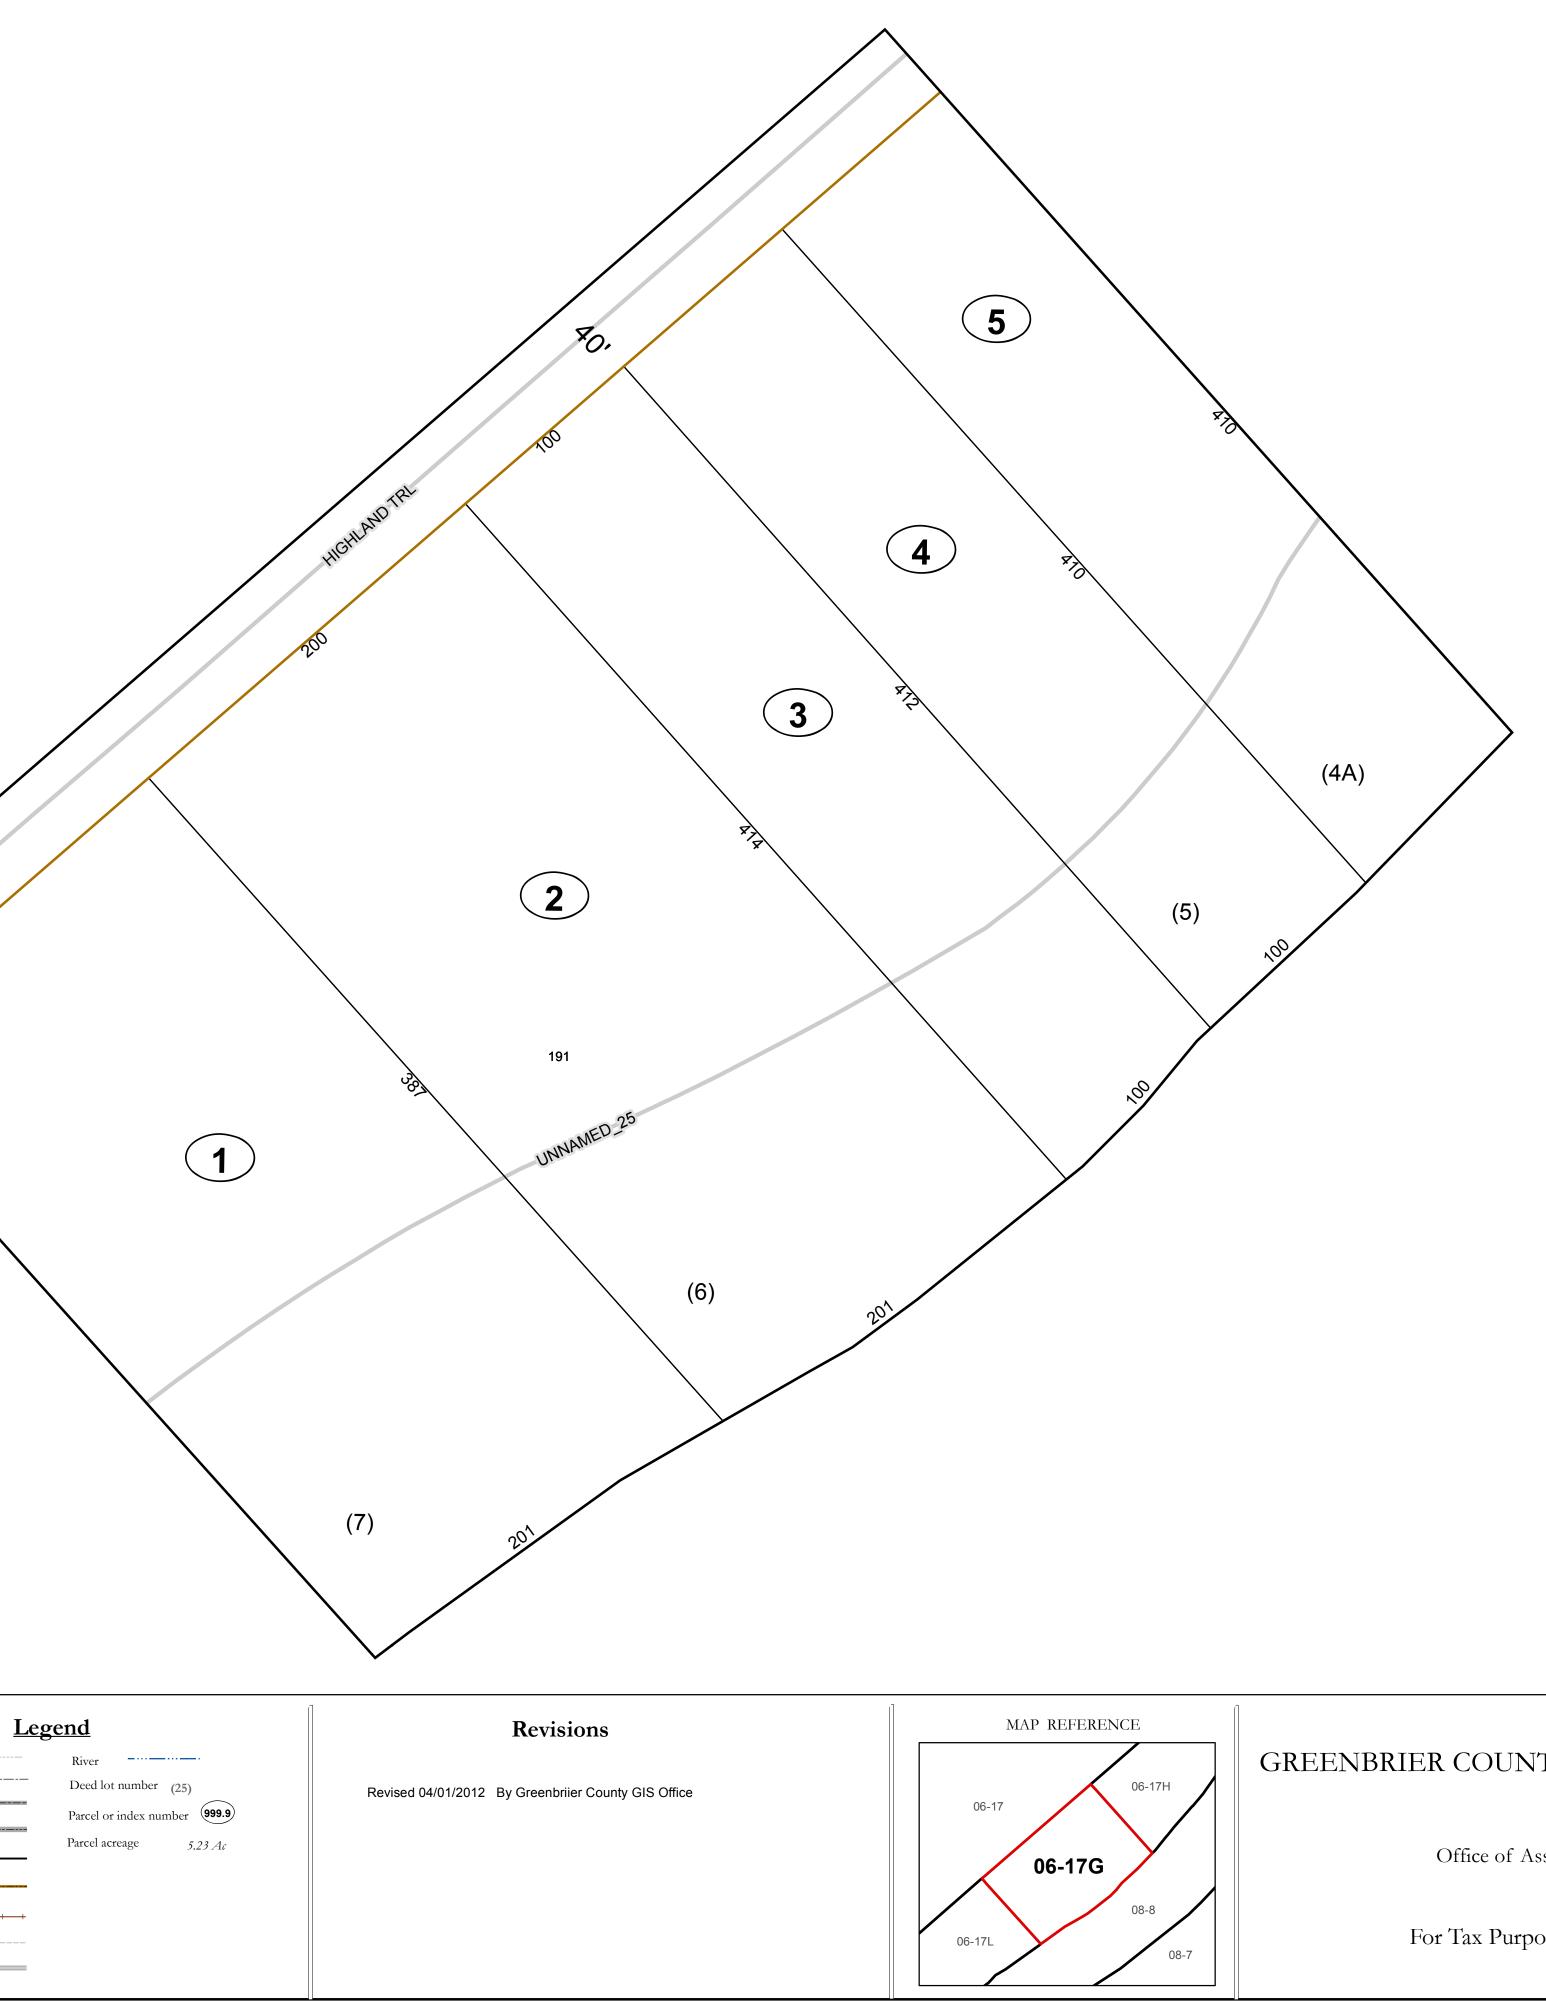

## Disclaimer:

This tax map was compiled for puposes of taxation from available record evidence and has not been field verified. This map is not a valid survey plat and the data on this map does not imply any official status to such data. The State of West Vrginia and county assessor's office assume no liability that might result from the use of this map.

## **Restrictions:**

All finished tax maps created under the provisions of legislation are the property of the county assessors who created them and the reproduction, copying, distribution, sale, or lease of such tax maps or copies thereof without the written permission of the respective county assessors is prohibited by law.

|                  | -        |
|------------------|----------|
|                  | -        |
| Corporation line |          |
| District line    |          |
| County line      | <u> </u> |
| State line       |          |
| Property Line    |          |
| Right of Way     |          |
| Railroad         | -+ + +   |
| Lot line         |          |
| Road Centerline  |          |
|                  |          |

## GREENBRIER COUNTY - WEST VIRGINIA

Office of Assessor

For Tax Purposes Only

Fort Spring

<sup>мар:</sup> 06-17G

Date: 3/15/2017

**SCALE:** 1 inch = 50 feet