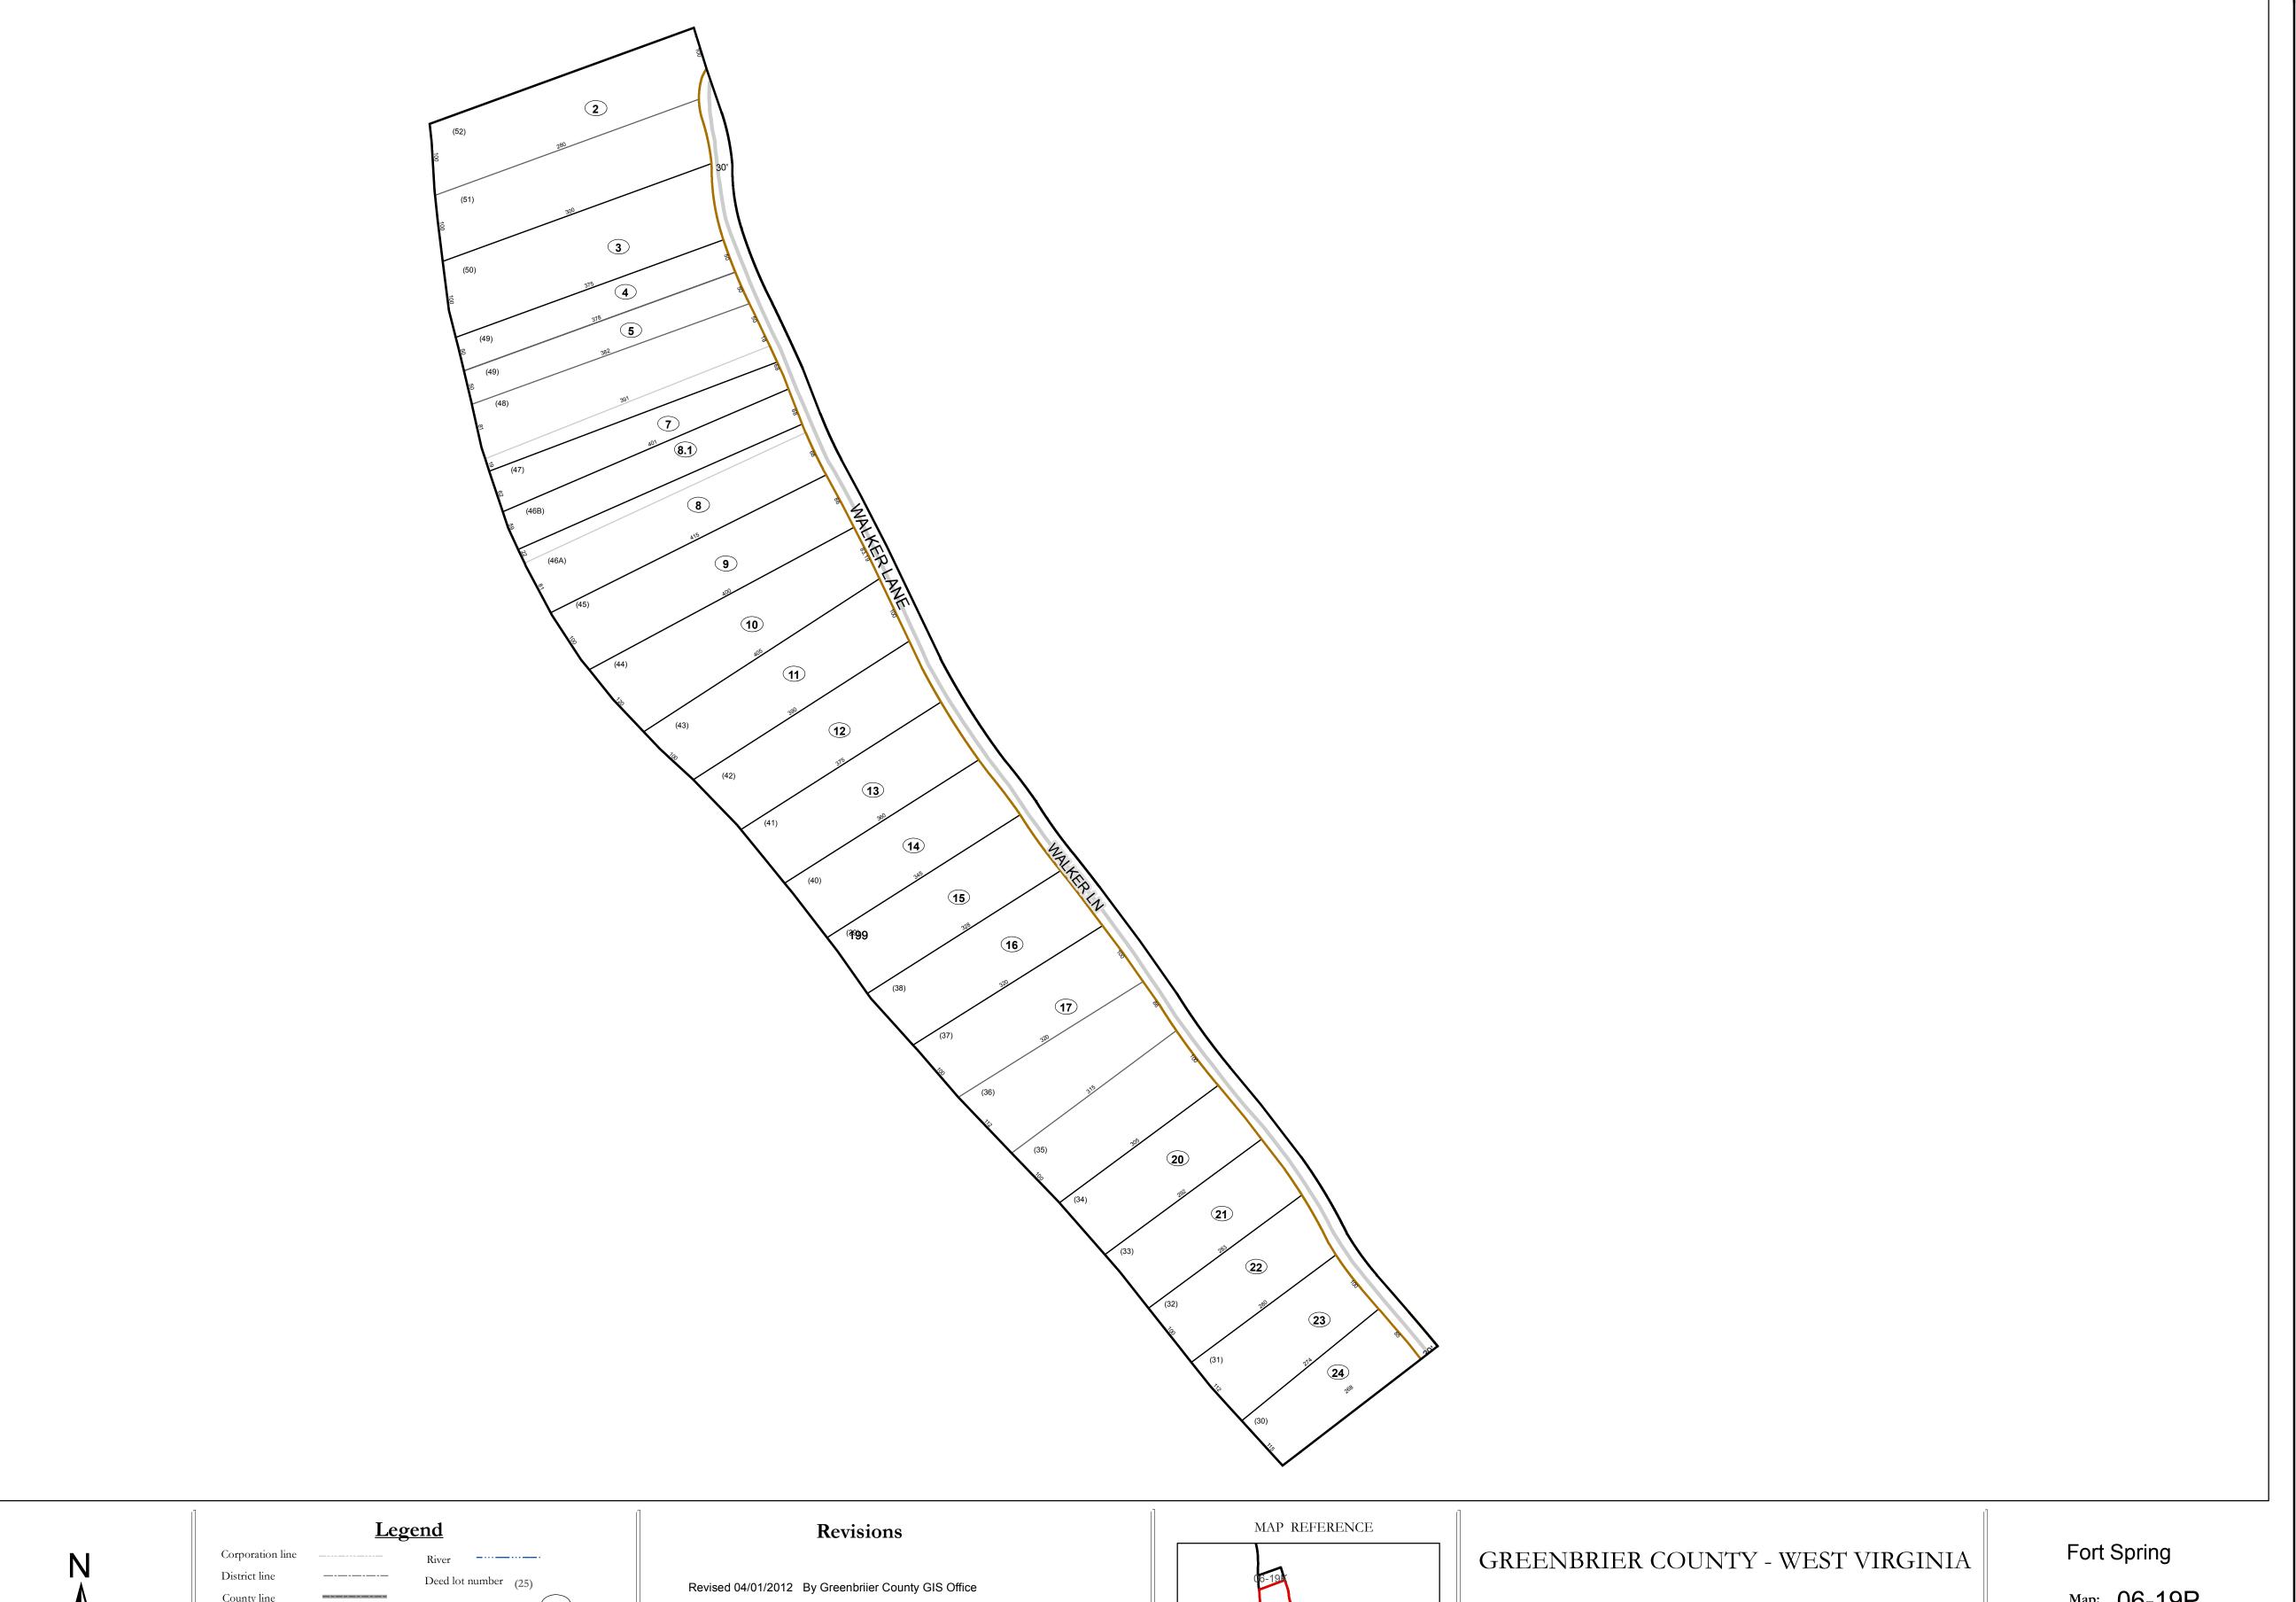

# WV LEGISLATIVE REGULATION TITLE 189 SERIES 2009

This tax map was compiled for puposes of taxation from available record evidence and has not been field verified. This map is not a valid survey plat and the data on this map does not imply any official status to such data. The State of West Vrginia and county assessor's office assume no liability that might result from the use of this map.

## County line Parcel or index number 999.9 State line Parcel acreage Property Line Right of Way Lot line

Road Centerline

Office of Assessor

For Tax Purposes Only

Map: 06-19P

Date: 3/15/2017

**SCALE:** 1 inch = 100 feet