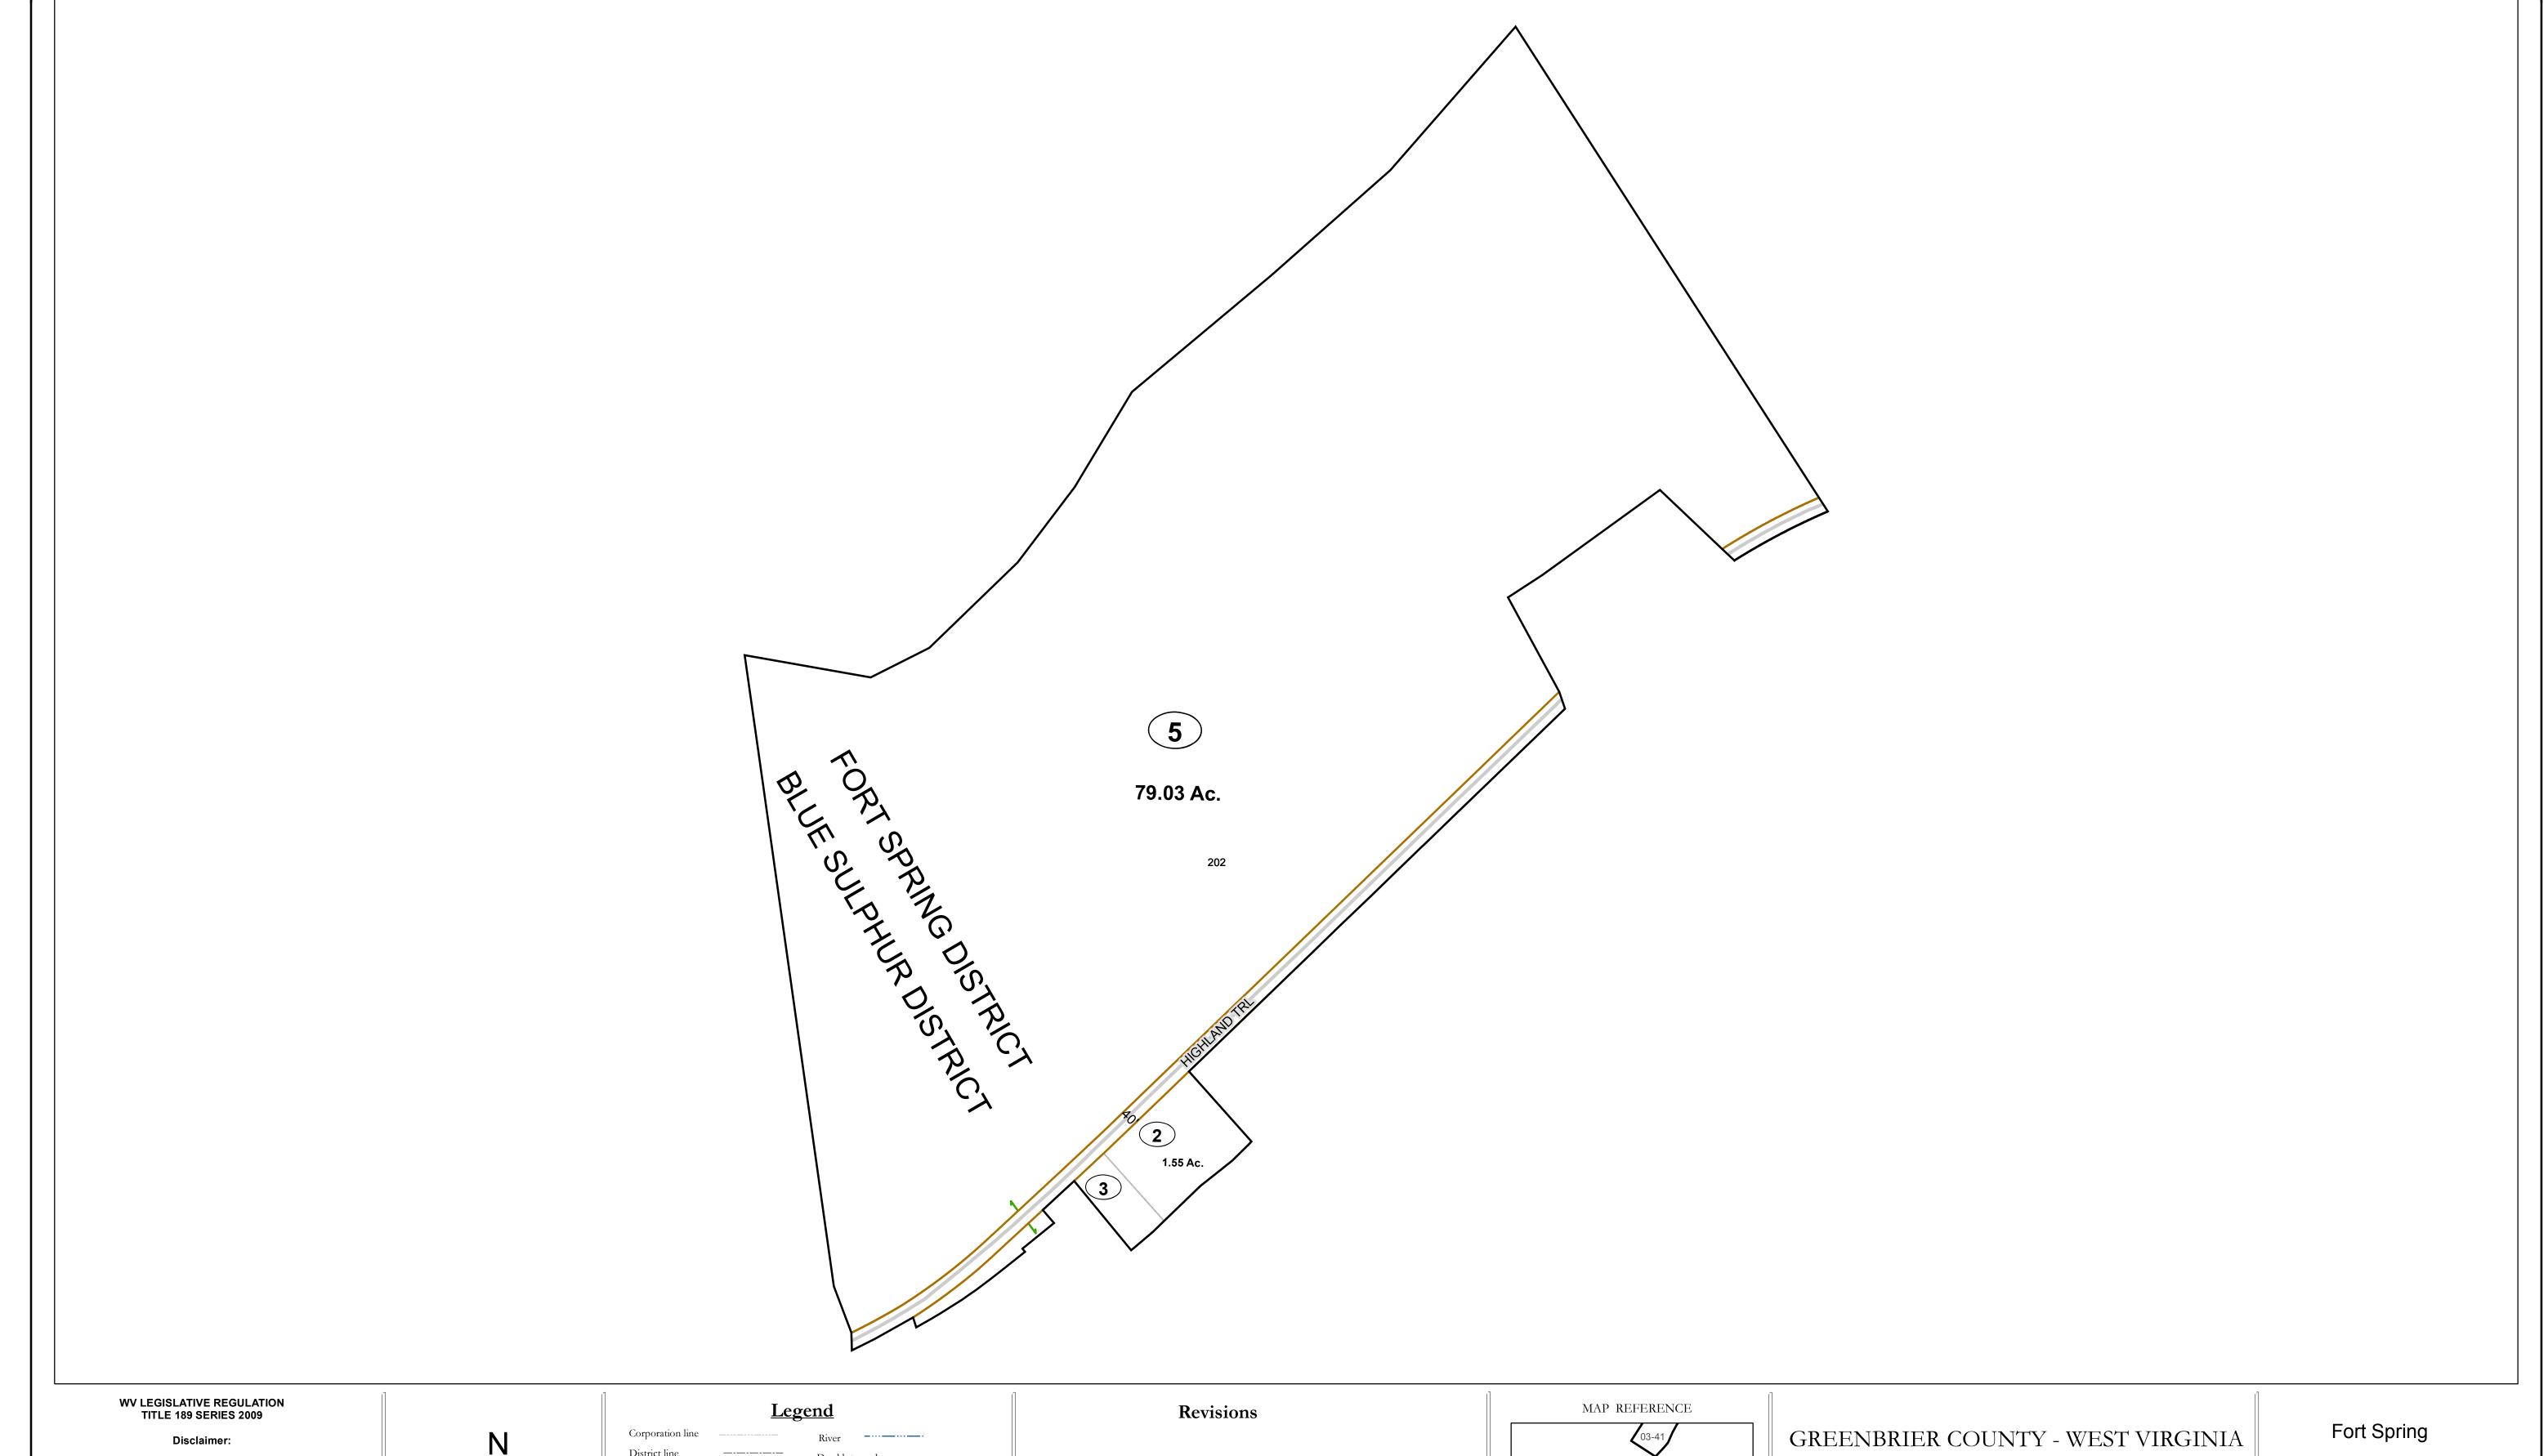

This tax map was compiled for puposes of taxation from available record evidence and has not been field verified. This map is not a valid survey plat and the data on this map does not imply any official status to such data. The State of West Vrginia and county assessor's office assume no liability that might result from the use of this map.

## Corporation line District line County line State line Property Line Right of Way Railroad Lot line Corporation line River Deed lot number (25) Parcel or index number Parcel acreage 5.23 Ac Property Line Lot line