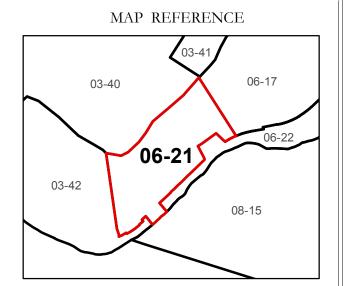

## Revisions Revised 04/01/2012 By Greenbriier County GIS Office

Office of Assessor

For Tax Purposes Only

Map: 06-21

Date: 3/15/2017

**SCALE:** 1 inch = 200 feet