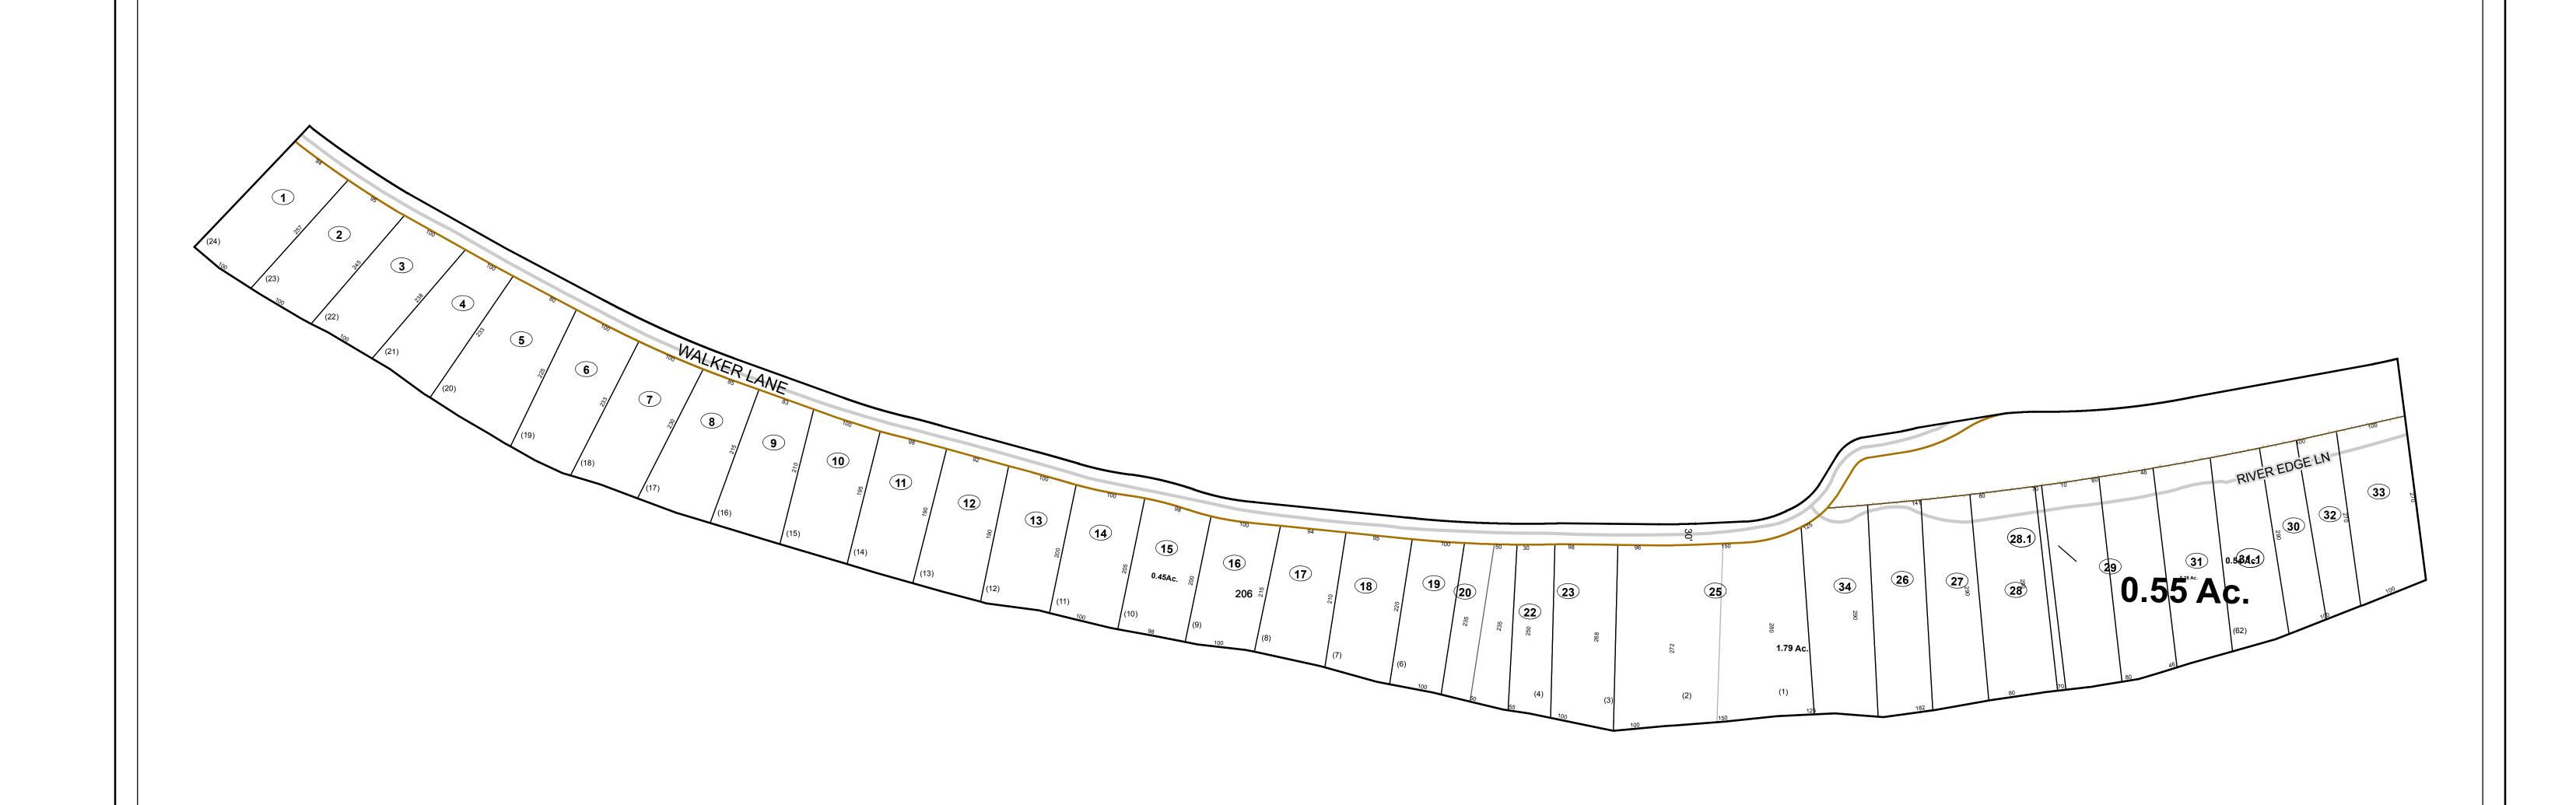

# Corporation line District line County line State line Property Line Right of Way Railroad Lot line Road Centerline River Deed lot number (25) Parcel or index number Parcel acreage 5.23 Ac Property Line Road Centerline

### GREENBRIER COUNTY - WEST VIRGINIA

Office of Assessor

For Tax Purposes Only

Fort Spring

мар: 06-24С

Date: 3/15/2017

**SCALE:** 1 inch = 100 feet