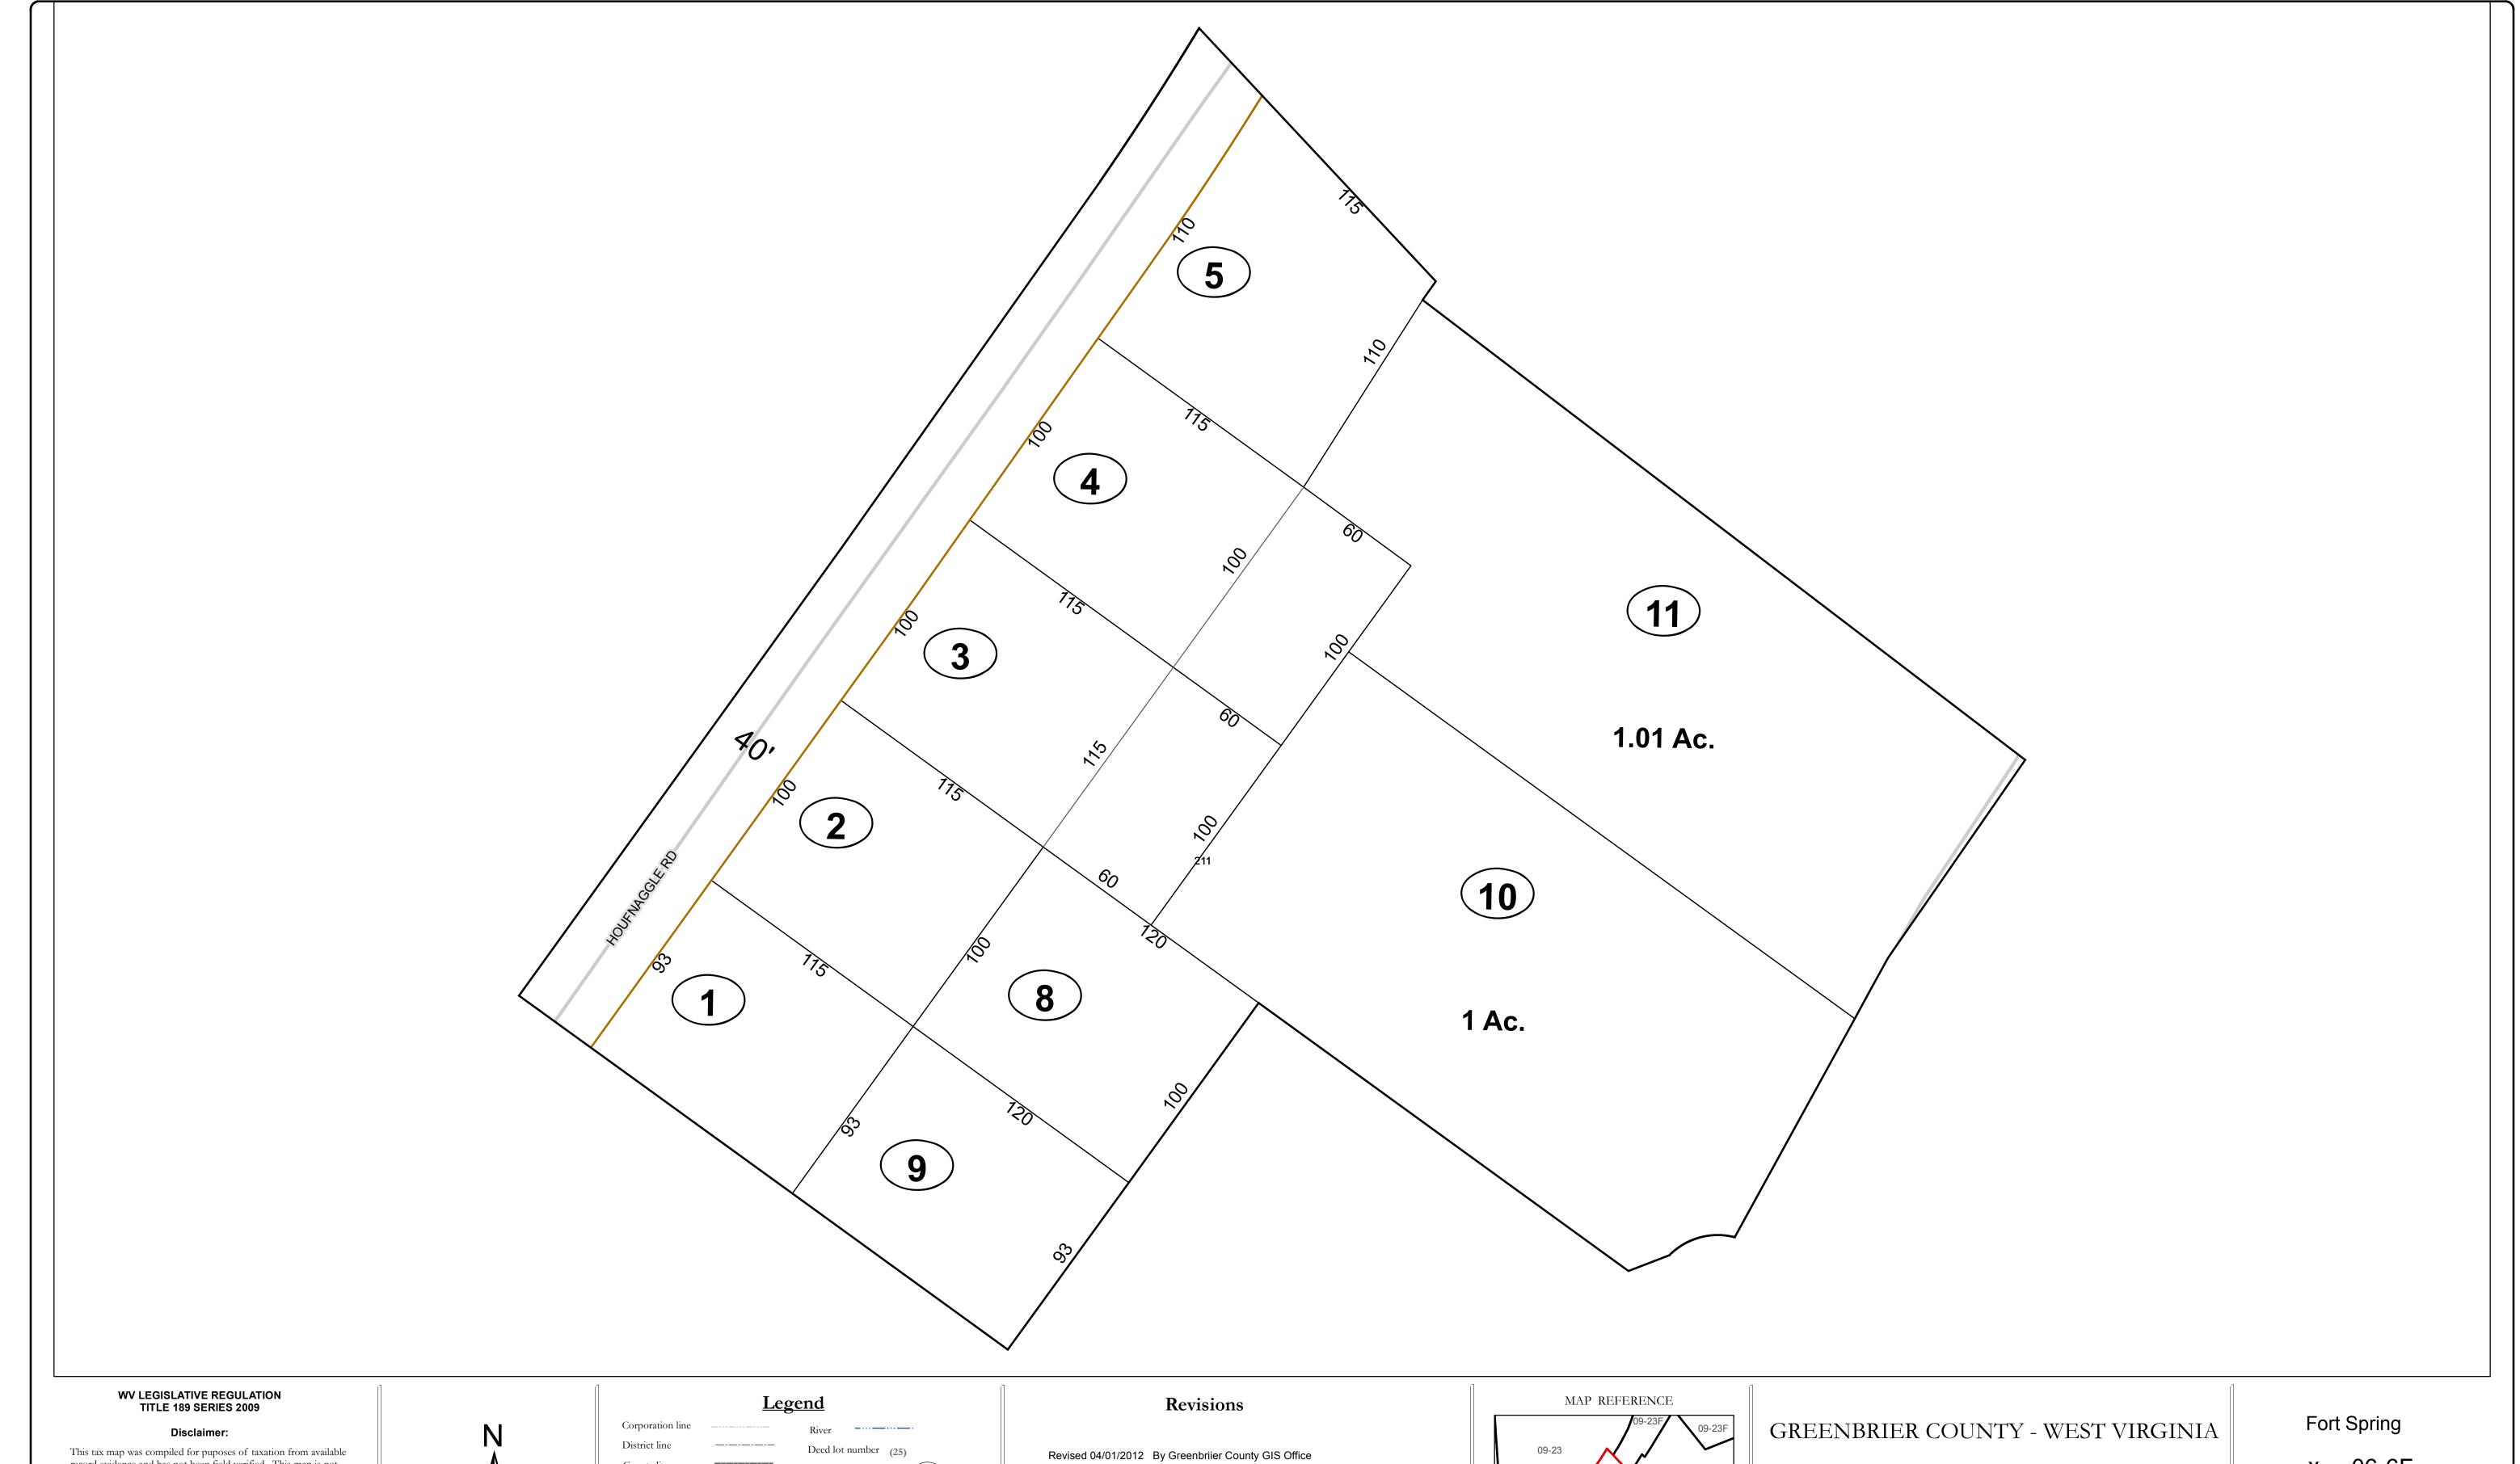

## County line Parcel or index number 999.9 State line Parcel acreage Property Line Right of Way Lot line

Road Centerline

Office of Assessor

For Tax Purposes Only

Map: 06-6F

Date: 3/15/2017

**SCALE:** 1 inch = 40 feet