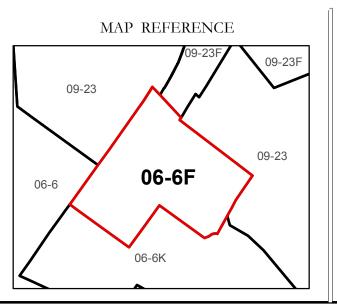

## County line Parcel or index number 999.9 State line Parcel acreage Property Line Right of Way Lot line

Road Centerline

Office of Assessor

For Tax Purposes Only

Map: 06-6F

Date: 3/15/2017

**SCALE:** 1 inch = 40 feet