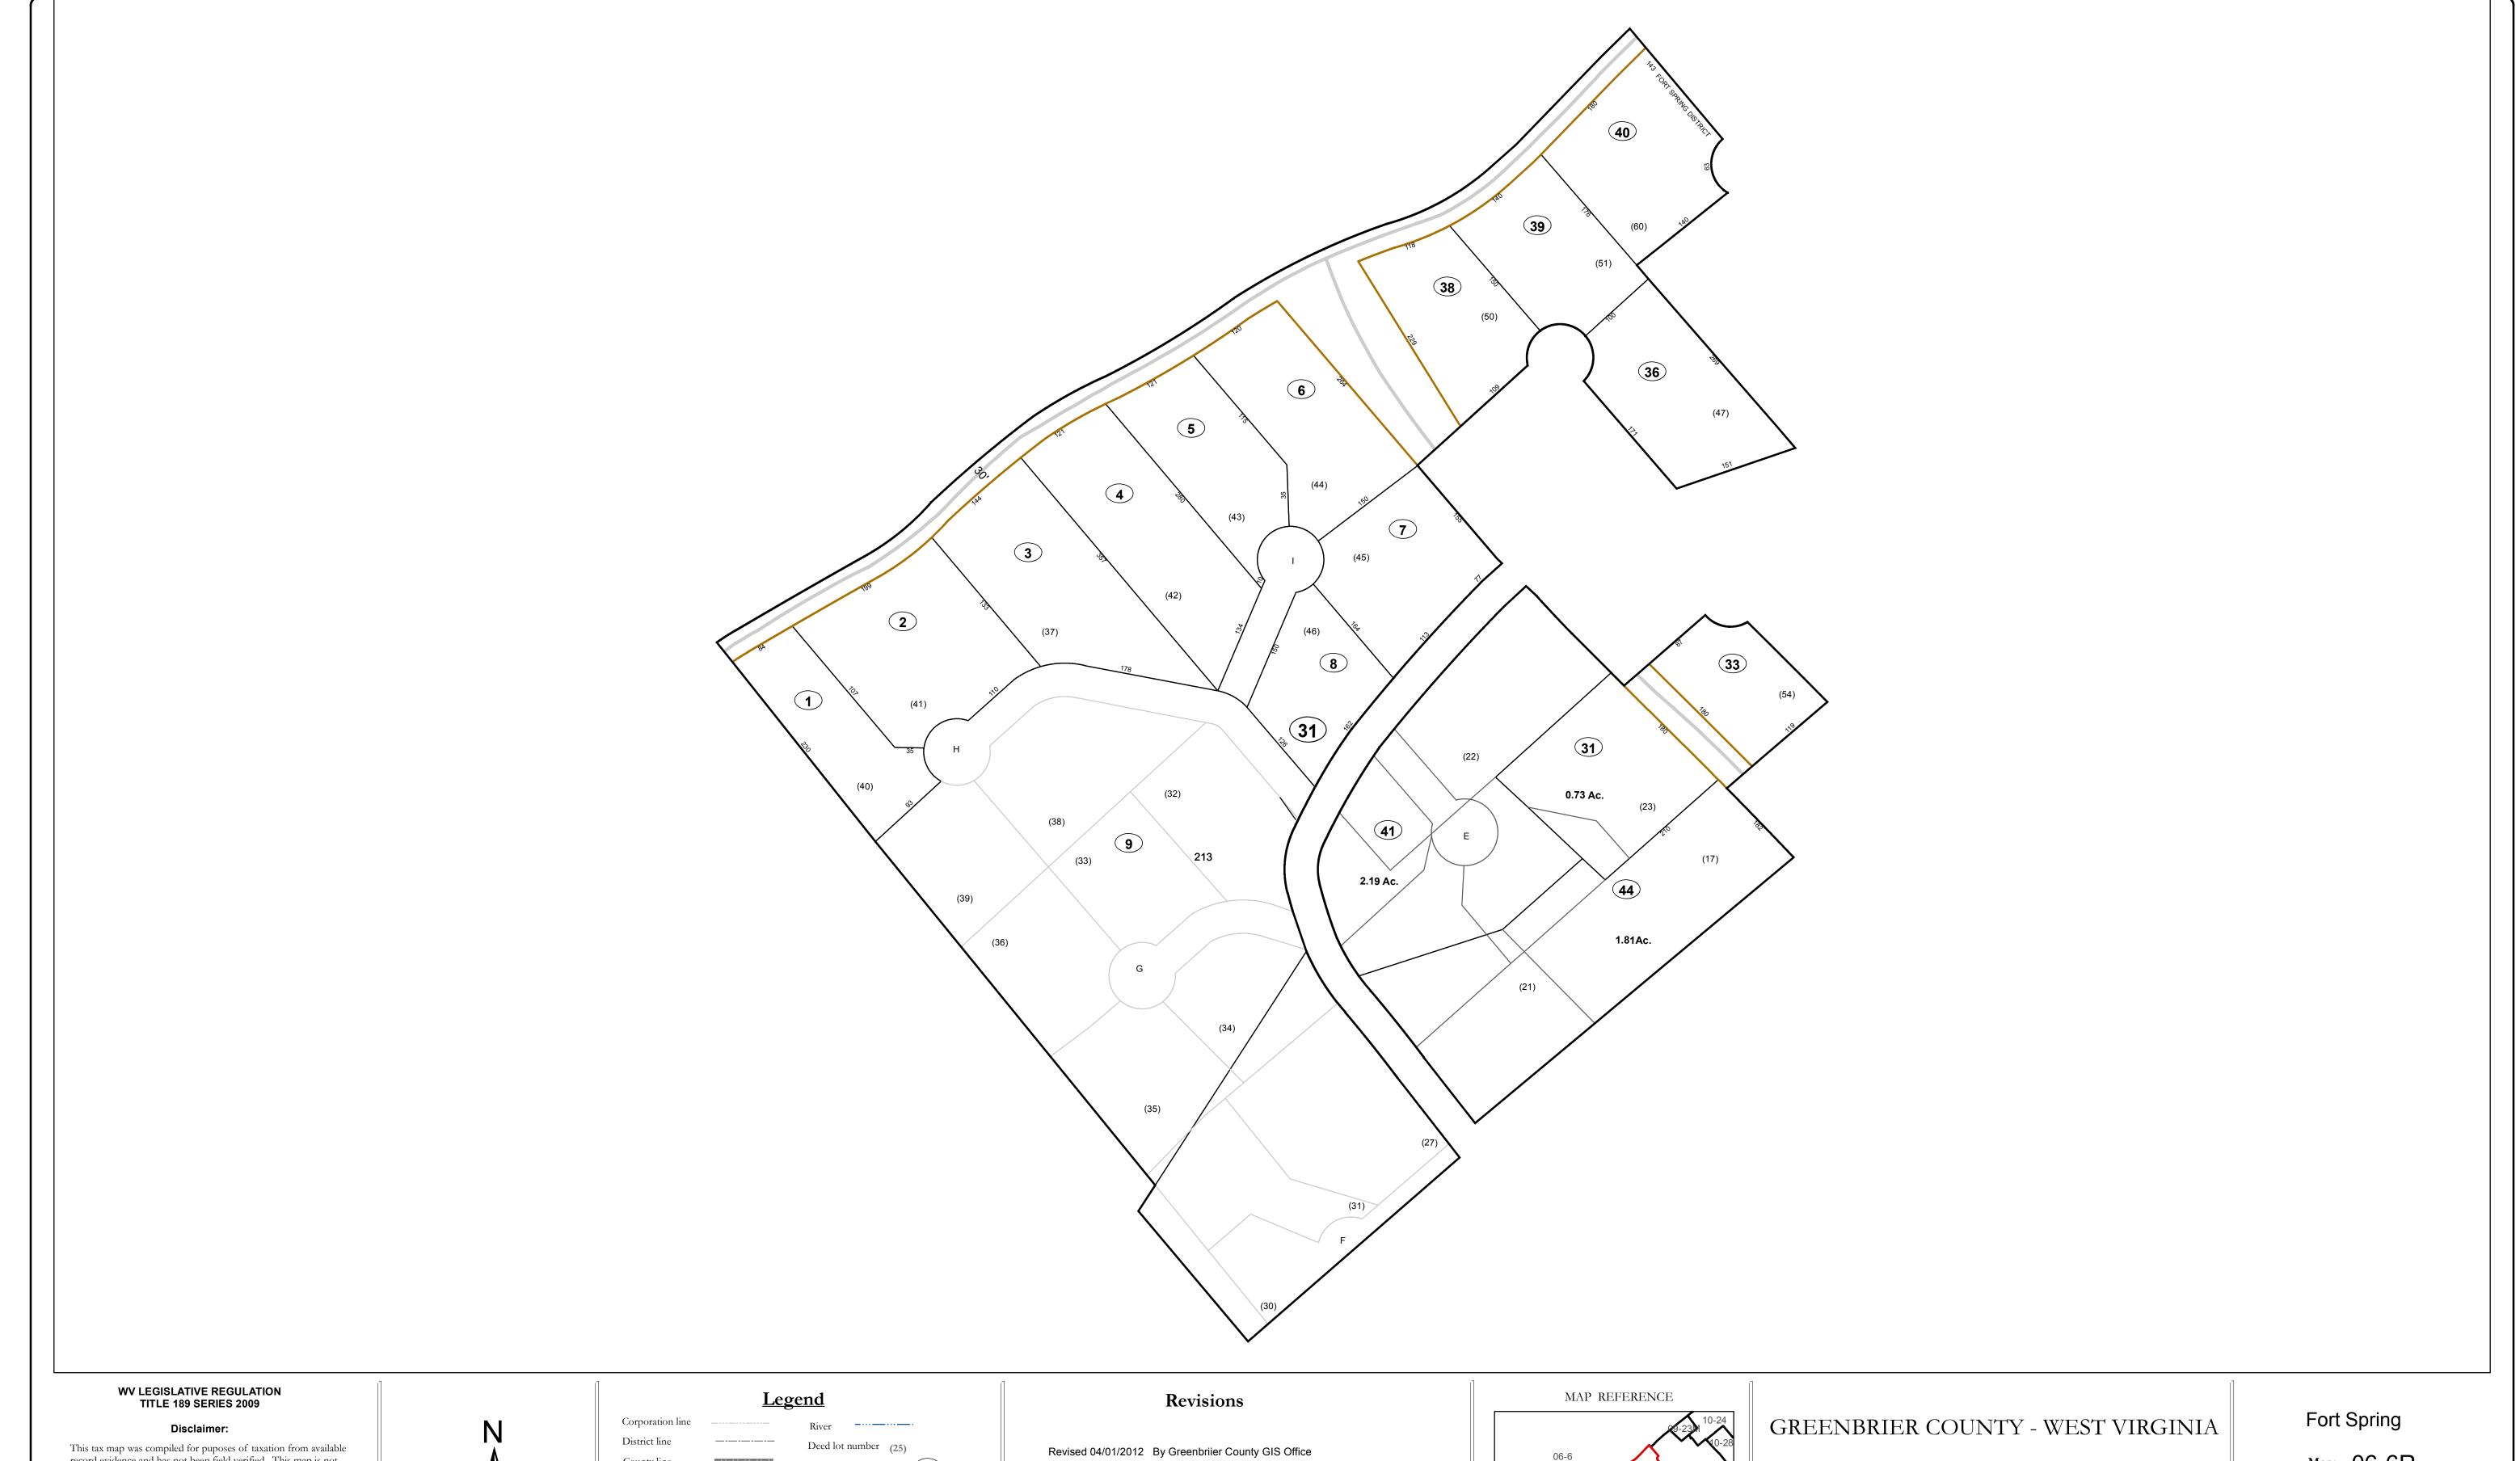

This tax map was compiled for puposes of taxation from available record evidence and has not been field verified. This map is not a valid survey plat and the data on this map does not imply any official status to such data. The State of West Vrginia and county assessor's office assume no liability that might result from the use of this map.

## Corporation line District line County line State line Property Line Right of Way Railroad Lot line Corporation line River Deed lot number Parcel or index re Parcel acreage

Road Centerline

## 06-6 06-6R 06

Office of Assessor

For Tax Purposes Only

Map: 06-6R

Date: 3/15/2017

**SCALE:** 1 inch = 90 feet