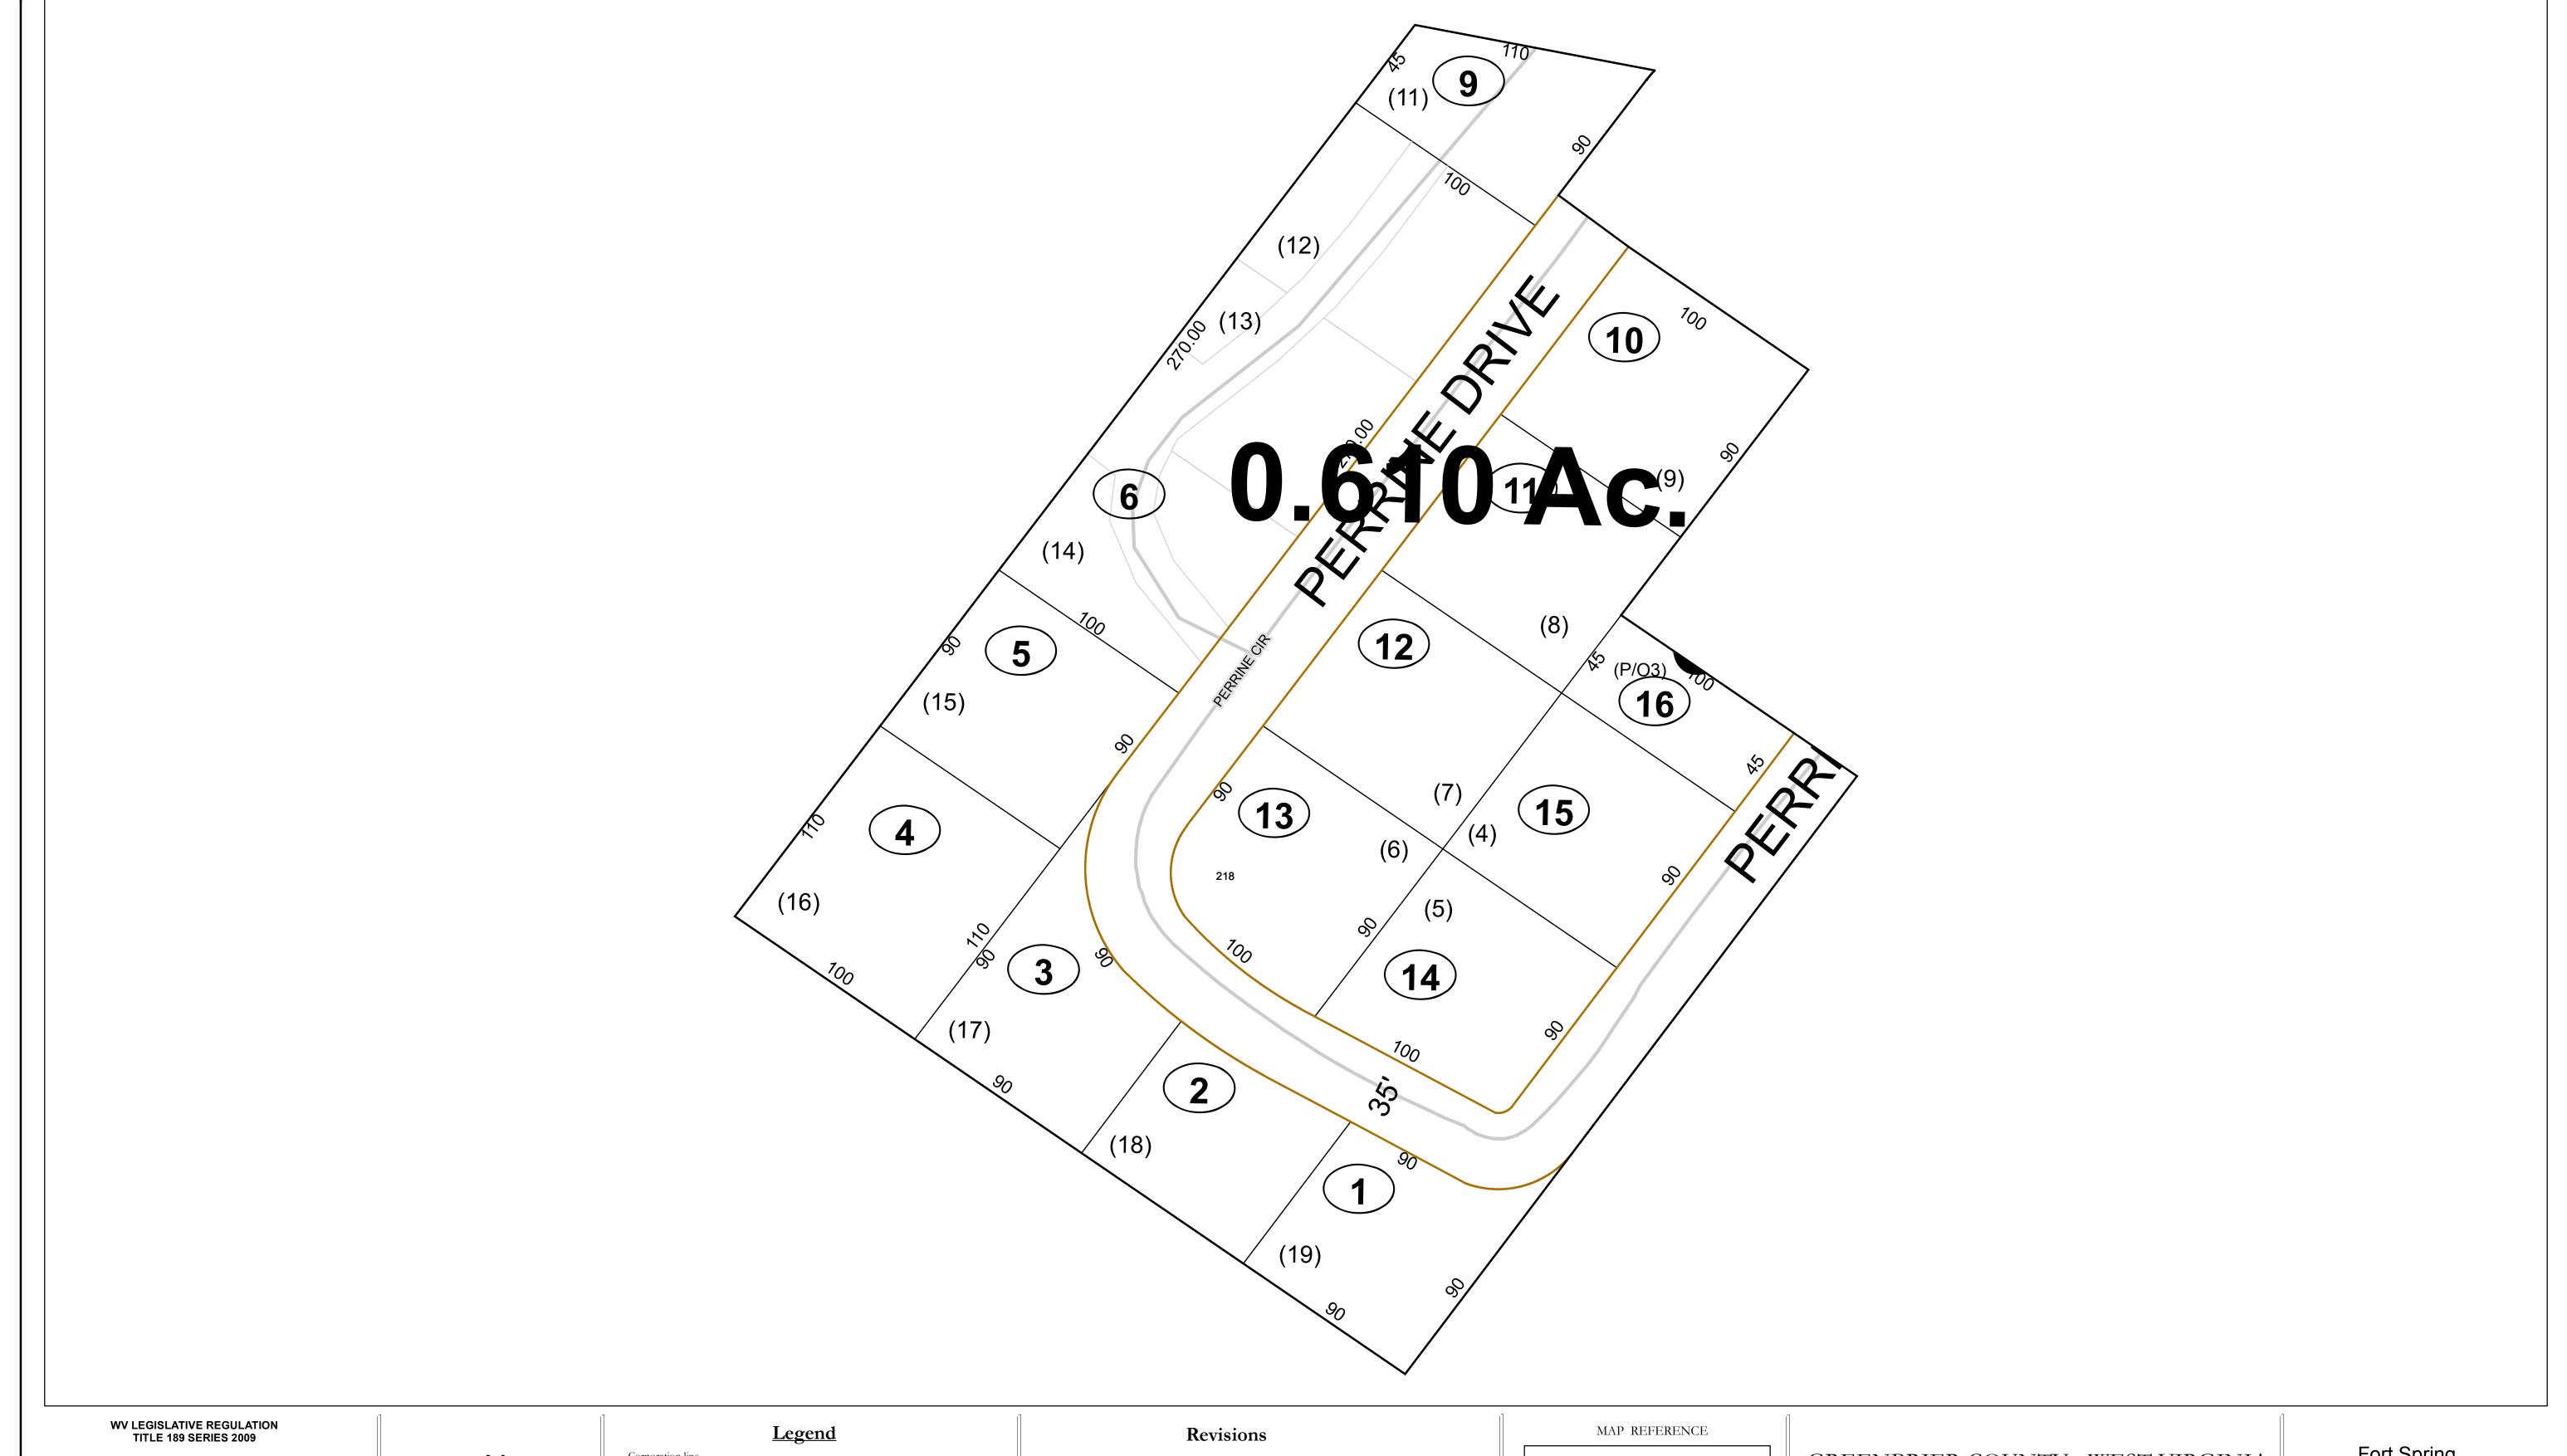

This tax map was compiled for puposes of taxation from available record evidence and has not been field verified. This map is not a valid survey plat and the data on this map does not imply any official status to such data. The State of West Vrginia and county assessor's office assume no liability that might result from the use of this map.

# Deed lot number (25) Parcel or index number (999.9) Parcel acreage

# GREENBRIER COUNTY - WEST VIRGINIA

Office of Assessor

For Tax Purposes Only

Fort Spring

Map: 06-9C

Date: 3/15/2017

**SCALE:** 1 inch = 40 feet