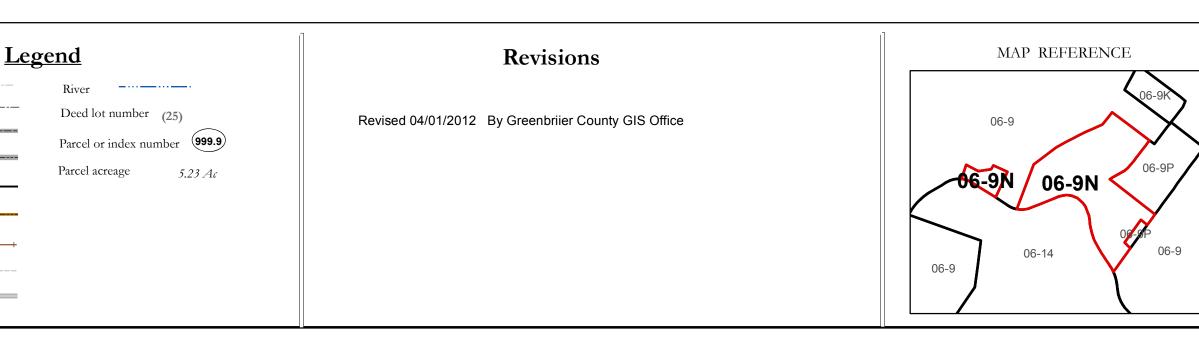

## Disclaimer:

This tax map was compiled for puposes of taxation from available record evidence and has not been field verified. This map is not a valid survey plat and the data on this map does not imply any official status to such data. The State of West Vrginia and county assessor's office assume no liability that might result from the use of this map.

## **Restrictions:**

All finished tax maps created under the provisions of legislation are the property of the county assessors who created them and the reproduction, copying, distribution, sale, or lease of such tax maps or copies thereof without the written permission of the respective county assessors is prohibited by law.

|                  | Ī      |
|------------------|--------|
| Corporation line |        |
| District line    |        |
| County line      |        |
| State line       |        |
| Property Line    |        |
| Right of Way     |        |
| Railroad         | -+ + + |
| Lot line         |        |
| Road Centerline  |        |
|                  |        |

Fort Spring

мар: 06-9N

Date: 3/15/2017

**SCALE:** 1 inch = 70 feet