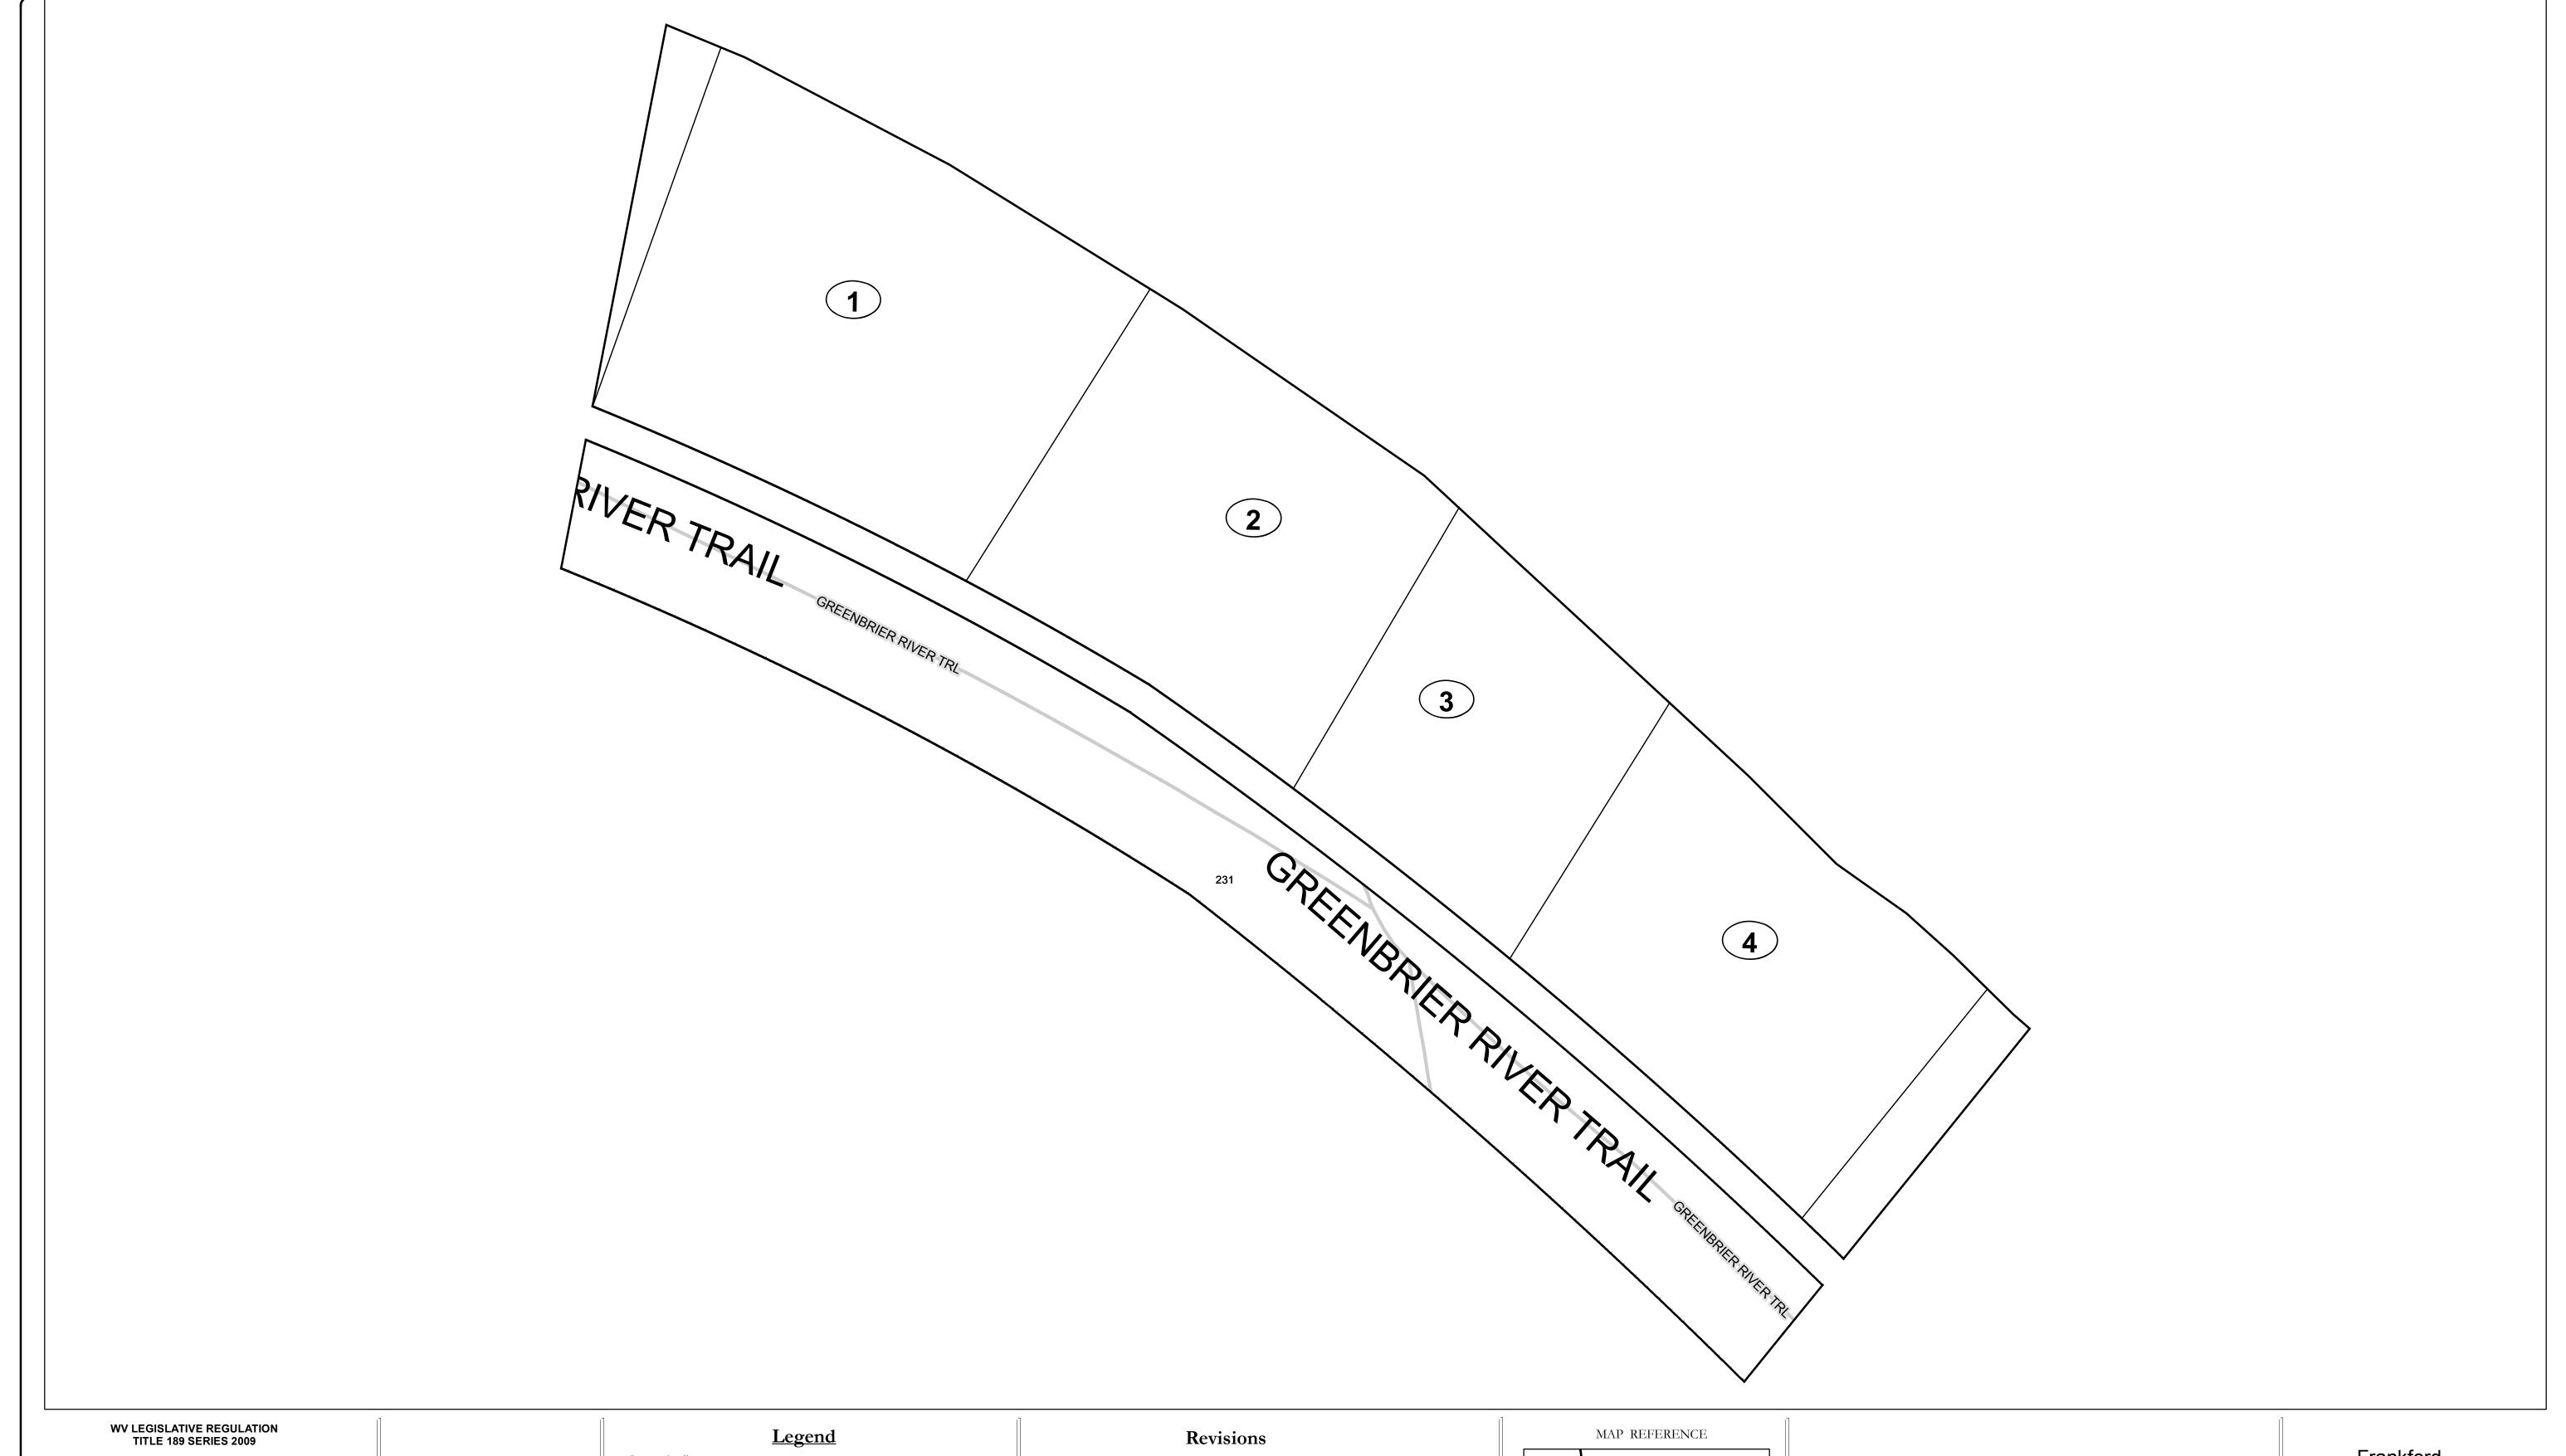

## GREENBRIER COUNTY - WEST VIRGINIA

Office of Assessor

For Tax Purposes Only

Frankford

Map: 07-10M

Date: 3/15/2017

**SCALE:** 1 inch = 50 feet