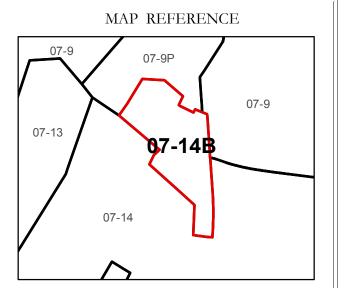

# GREENBRIER COUNTY - WEST VIRGINIA

Office of Assessor

For Tax Purposes Only

Frankford

Map: 07-14B

Date: 3/15/2017

**SCALE:** 1 inch = 100 feet