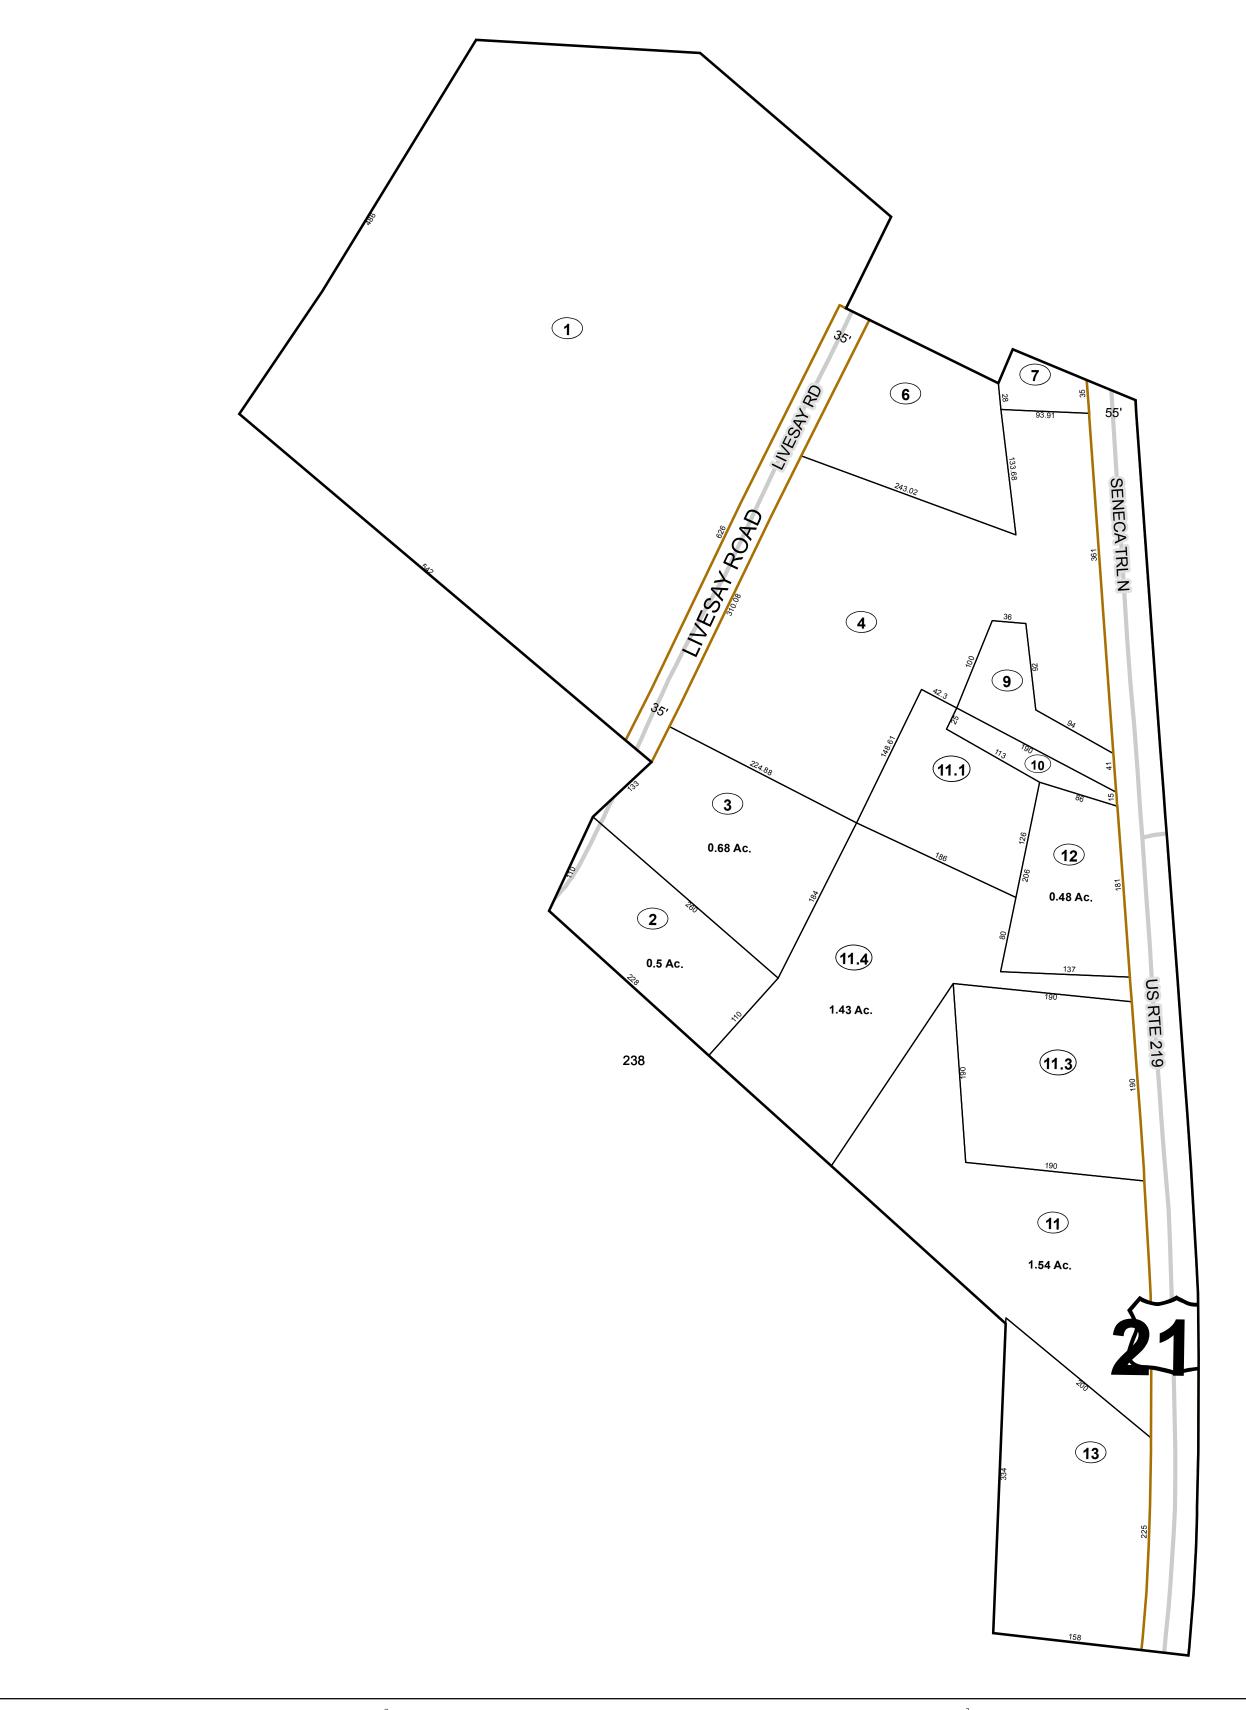

# Corporation line District line District line County line State line Property Line Right of Way Railroad Lot line Road Centerline River Deed lot number (25) Parcel or index number Parcel acreage 5.23 Ac River Deed lot number (25) Parcel acreage 5.23 Ac

# GREENBRIER COUNTY - WEST VIRGINIA

Office of Assessor

For Tax Purposes Only

Frankford

Map: 07-14B

Date: 3/15/2017

**SCALE:** 1 inch = 100 feet