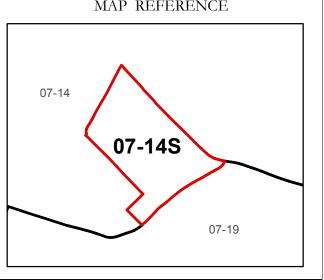

## County line State line Parcel acreage Property Line Right of Way Lot line

Road Centerline

Revised 04/01/2012 By Greenbriier County GIS Office Parcel or index number 999.9

Office of Assessor

For Tax Purposes Only

Map: 07-14S

Date: 3/15/2017

**SCALE:** 1 inch = 100 feet