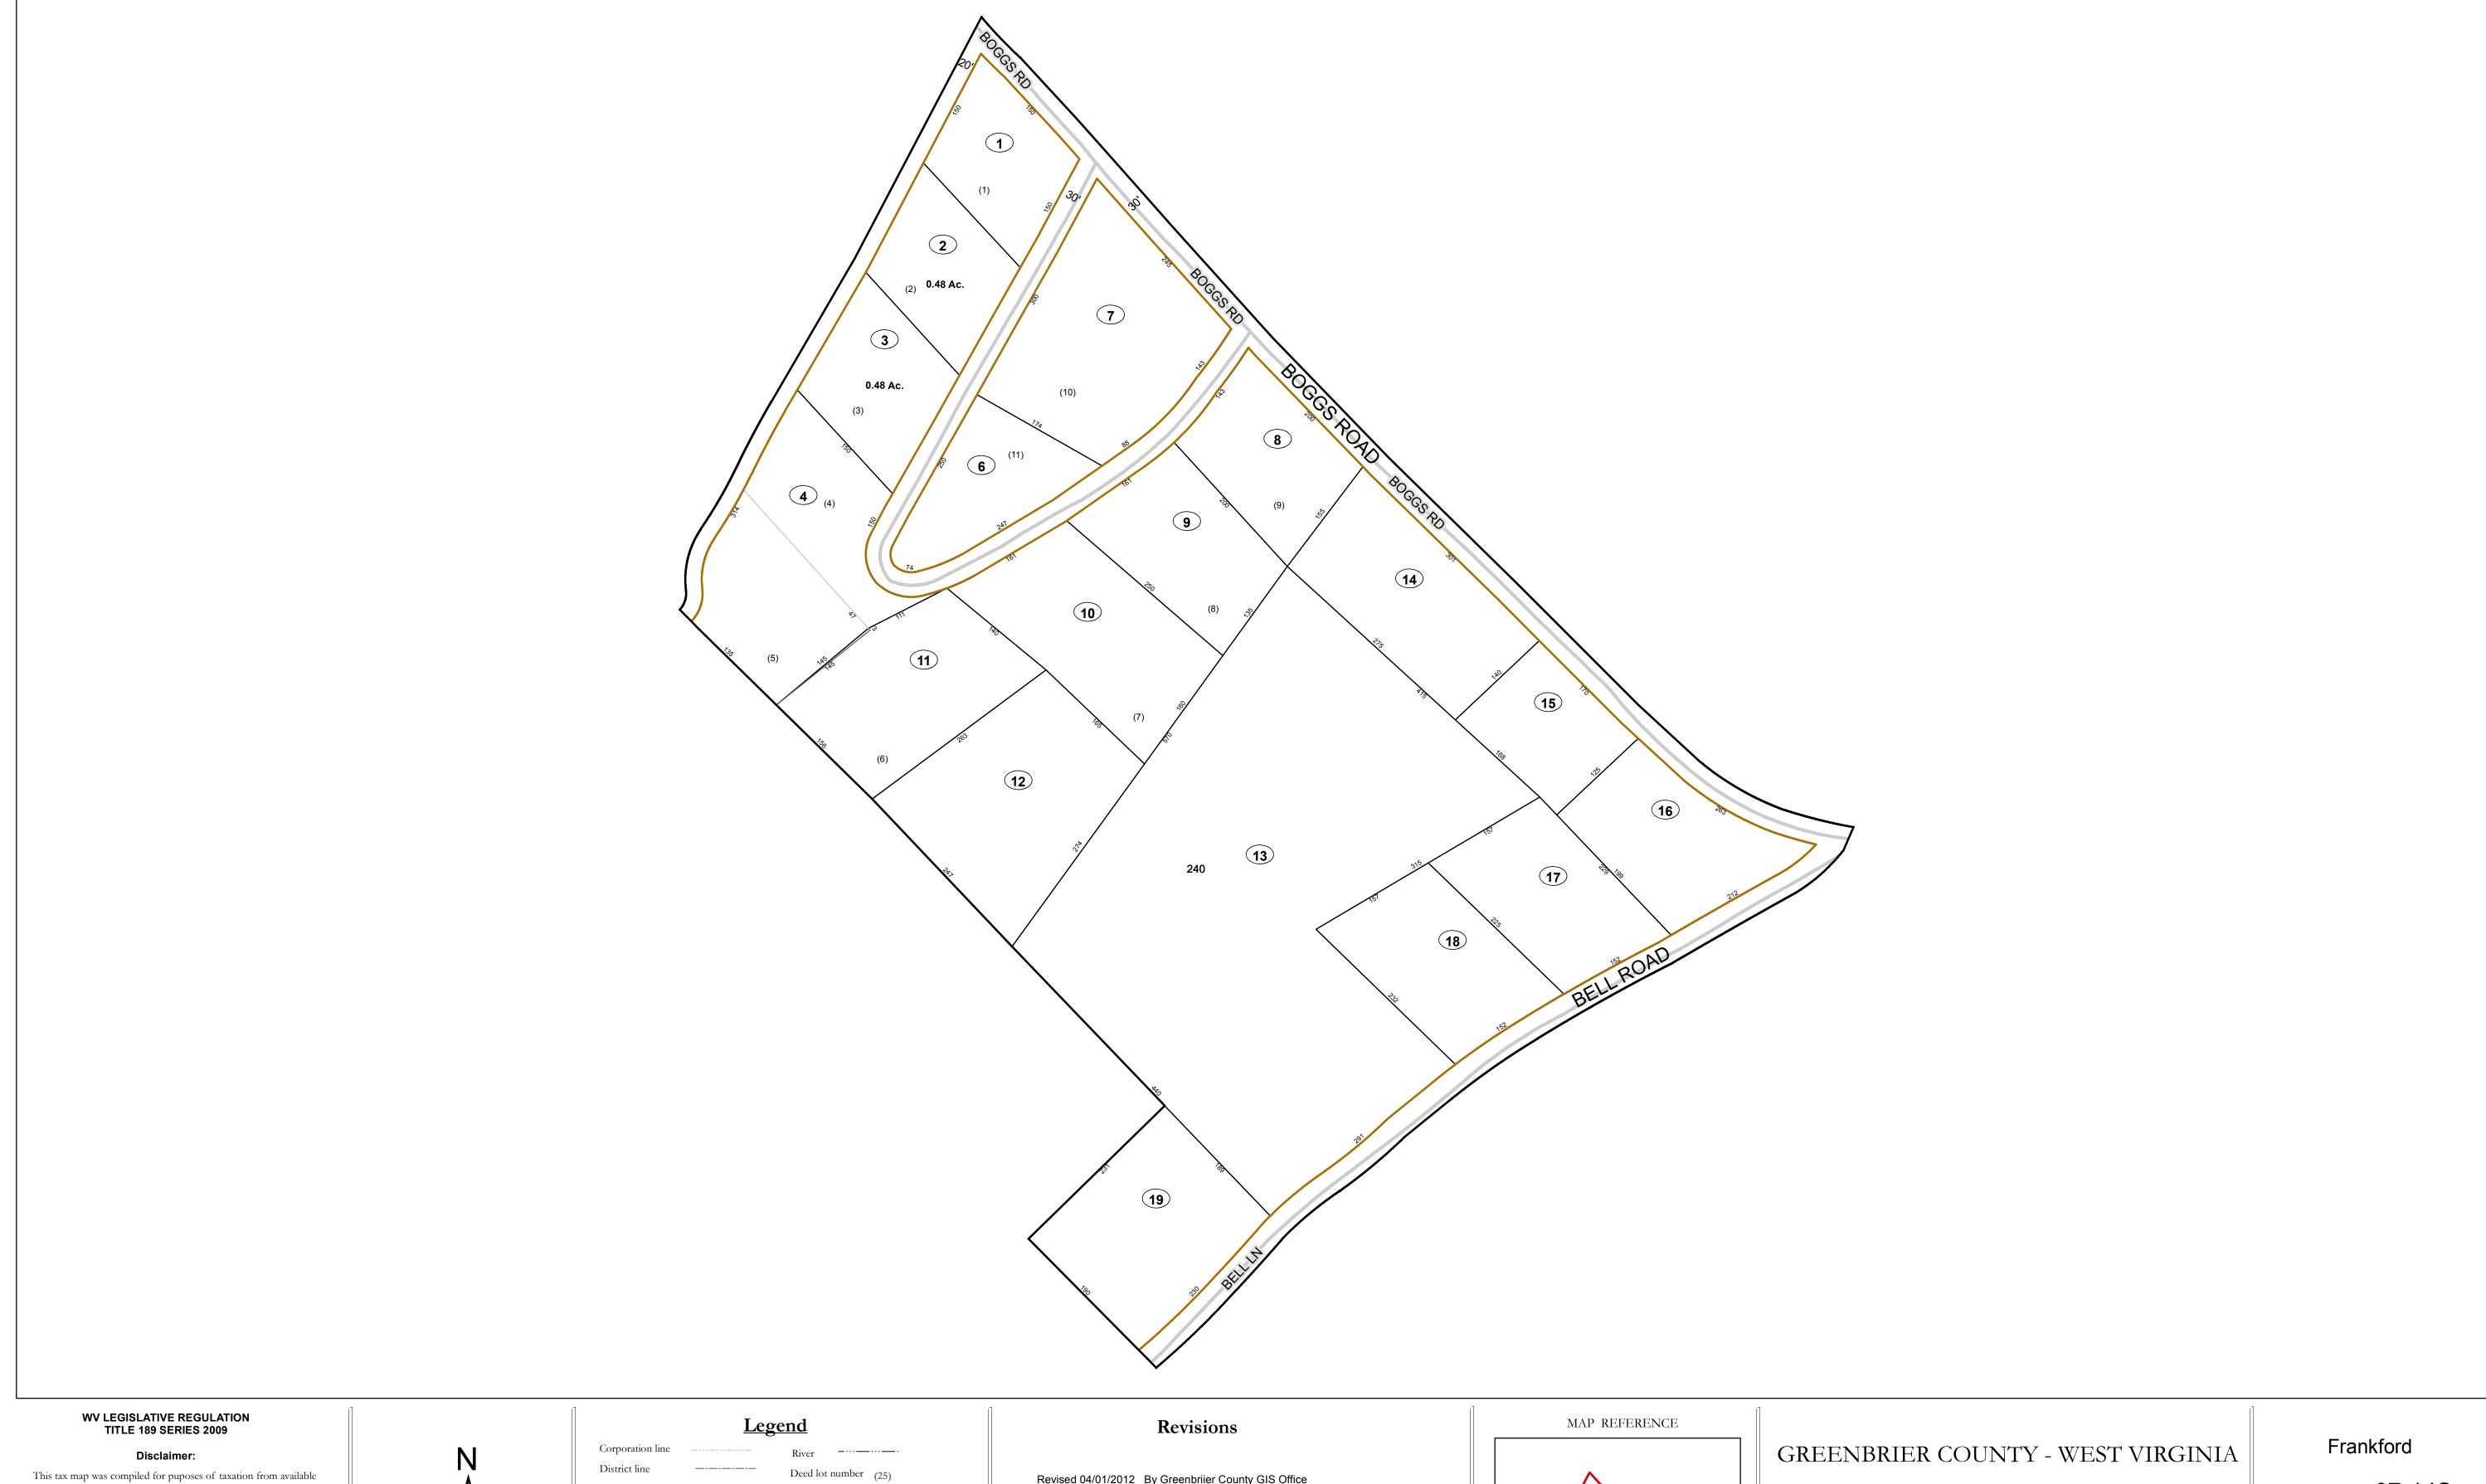

This tax map was compiled for puposes of taxation from available record evidence and has not been field verified. This map is not a valid survey plat and the data on this map does not imply any official status to such data. The State of West Vrginia and county assessor's office assume no liability that might result from the use of this map.

## County line State line Parcel acreage Property Line Right of Way Lot line

Road Centerline

Revised 04/01/2012 By Greenbriier County GIS Office Parcel or index number 999.9

Office of Assessor

For Tax Purposes Only

Map: 07-14S

Date: 3/15/2017

**SCALE:** 1 inch = 100 feet