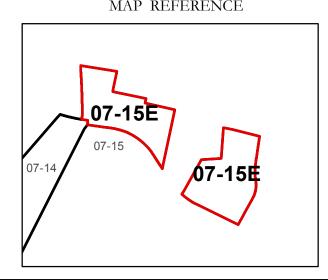

For Tax Purposes Only

Map: 07-15E

Date: 3/15/2017

**SCALE:** 1 inch = 60 feet