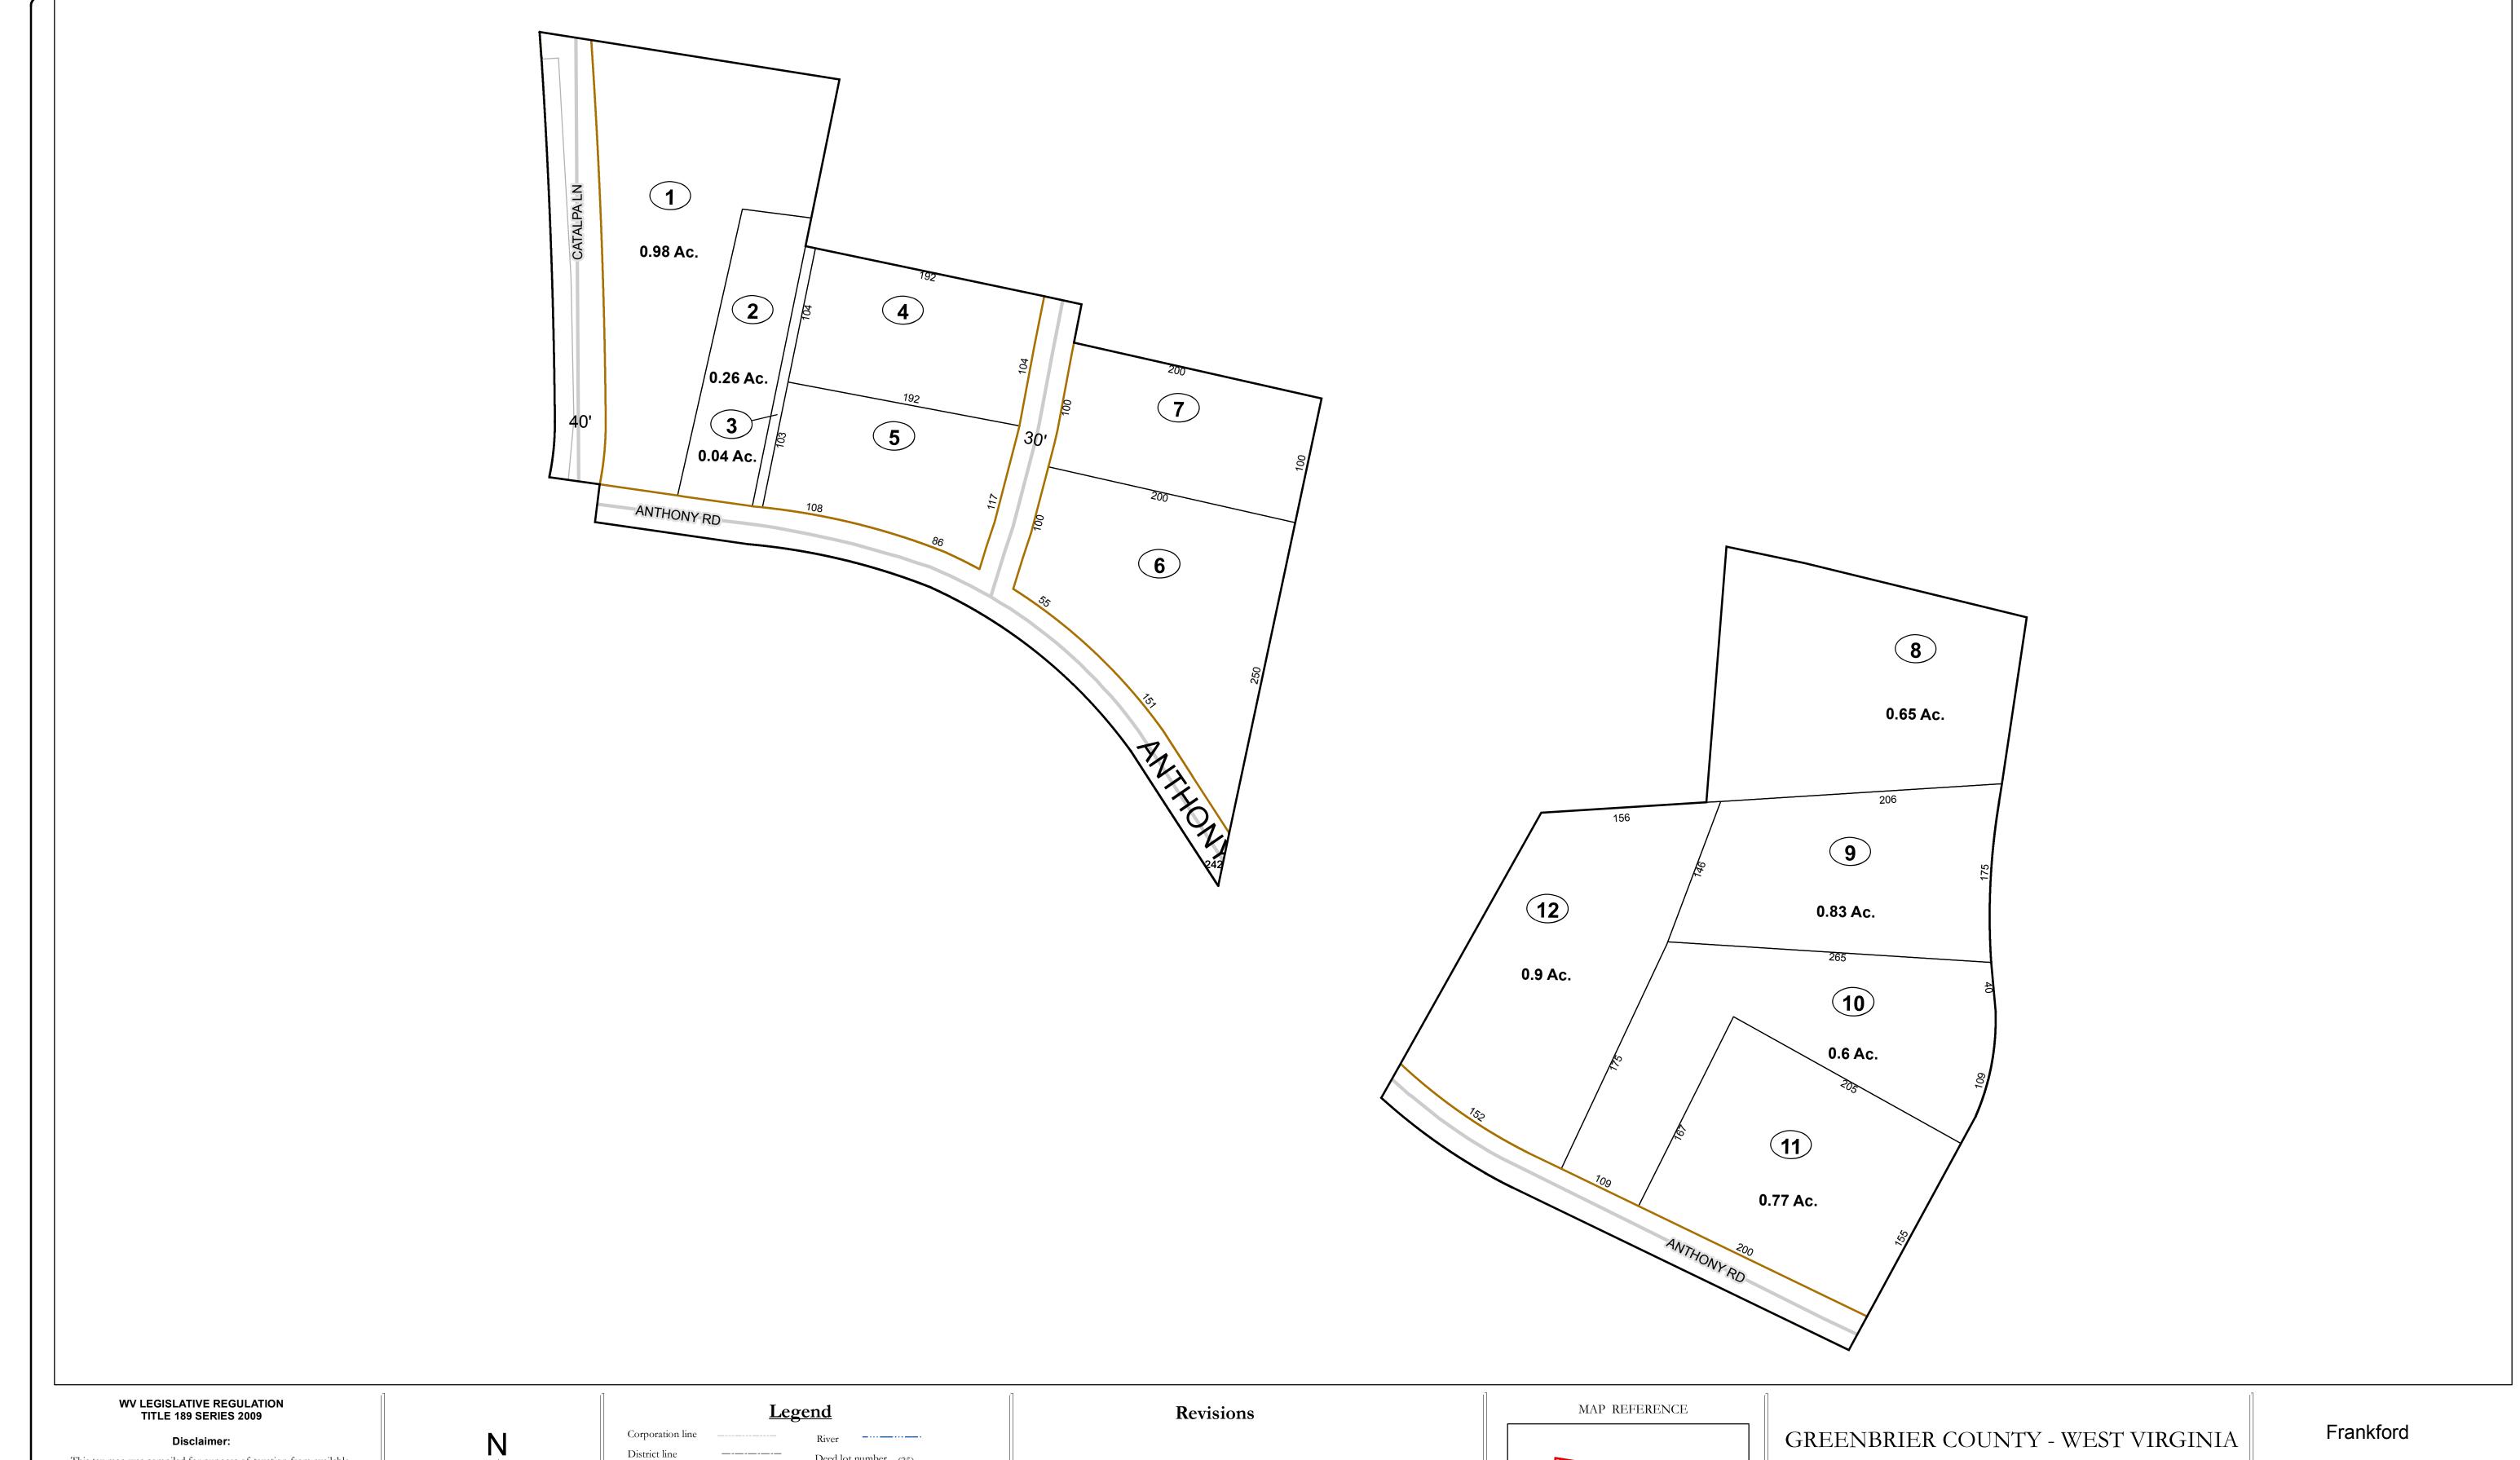

This tax map was compiled for puposes of taxation from available record evidence and has not been field verified. This map is not a valid survey plat and the data on this map does not imply any official status to such data. The State of West Vrginia and county assessor's office assume no liability that might result from the use of this map.

## Deed lot number (25) County line Parcel or index number 999.9 State line Parcel acreage Property Line Right of Way Lot line Road Centerline

Revised 04/01/2012 By Greenbriier County GIS Office

Office of Assessor

For Tax Purposes Only

Map: 07-15E

Date: 3/15/2017

**SCALE:** 1 inch = 60 feet