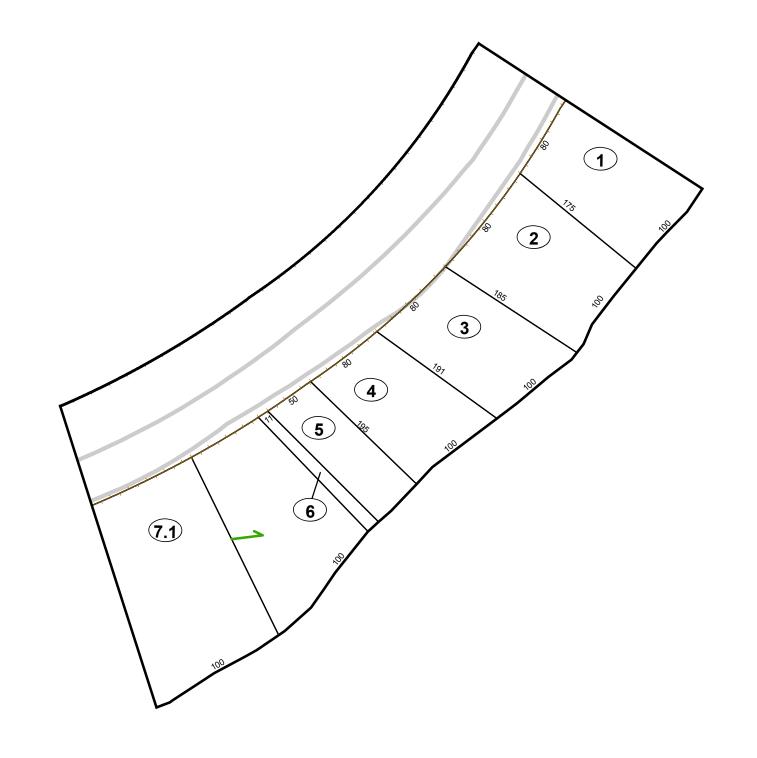

### <u>Legend</u> Corporation line River ----District line Deed lot number (25) County line Parcel or index number 999.9 State line Parcel acreage 5.23 Ac Property Line Right of Way Lot line Road Centerline

## GREENBRIER COUNTY - WEST VIRGINIA

Office of Assessor

For Tax Purposes Only

Frankford

Map: 07-16E

Date: 3/15/2017

**SCALE:** 1 inch = 90 feet