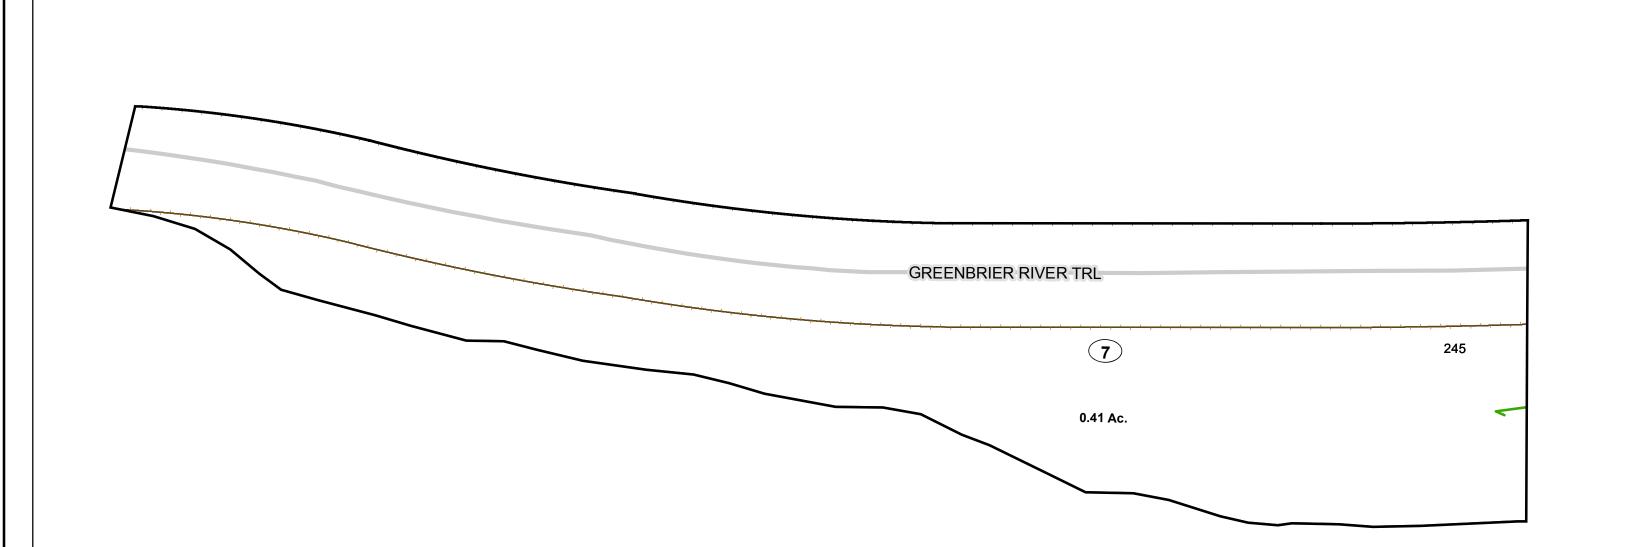

### <u>Legend</u> Corporation line River ----District line Deed lot number (25) County line Parcel or index number 999.9 State line Parcel acreage 5.23 Ac Property Line Right of Way Lot line Road Centerline

## GREENBRIER COUNTY - WEST VIRGINIA

Office of Assessor

For Tax Purposes Only

Frankford

Map: 07-16E

Date: 3/15/2017

**SCALE:** 1 inch = 90 feet