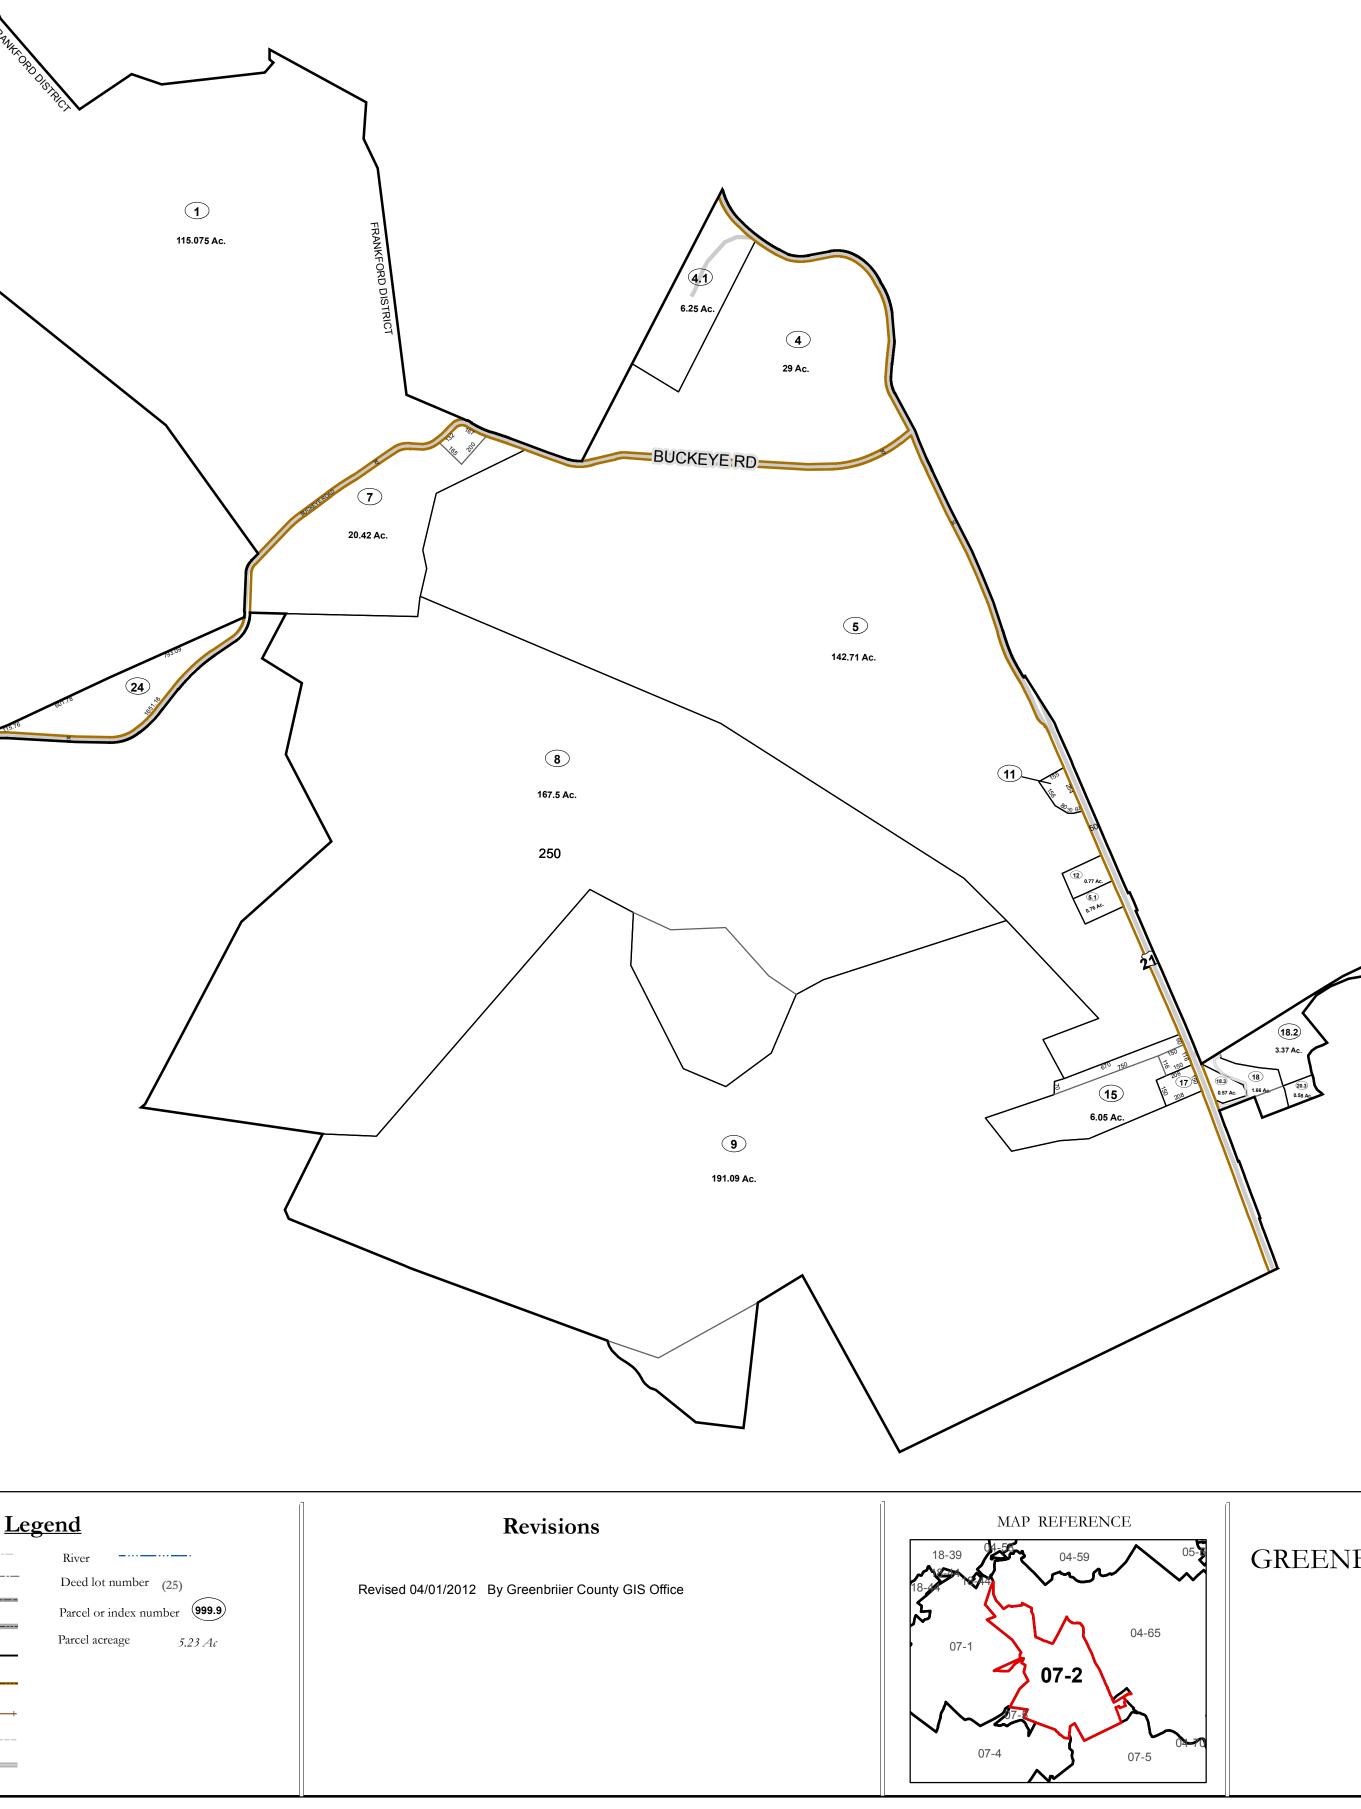

### Disclaimer:

This tax map was compiled for puposes of taxation from available record evidence and has not been field verified. This map is not a valid survey plat and the data on this map does not imply any official status to such data. The State of West Vrginia and county assessor's office assume no liability that might result from the use of this map.

#### **Restrictions:**

All finished tax maps created under the provisions of legislation are the property of the county assessors who created them and the reproduction, copying, distribution, sale, or lease of such tax maps or copies thereof without the written permission of the respective county assessors is prohibited by law.

# GREENBRIER COUNTY - WEST VIRGINIA

Office of Assessor

For Tax Purposes Only

## Frankford

Map: 07-2

Date: 3/15/2017

**SCALE:** 1 inch = 500 feet