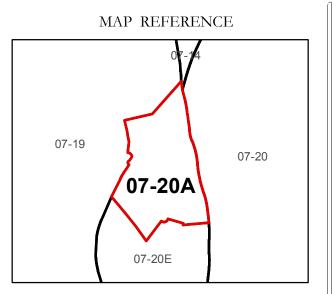

# Revised 04/01/2012 By Greenbriier County GIS Office

Office of Assessor

For Tax Purposes Only

Map: 07-20A

Date: 3/15/2017

**SCALE:** 1 inch = 70 feet