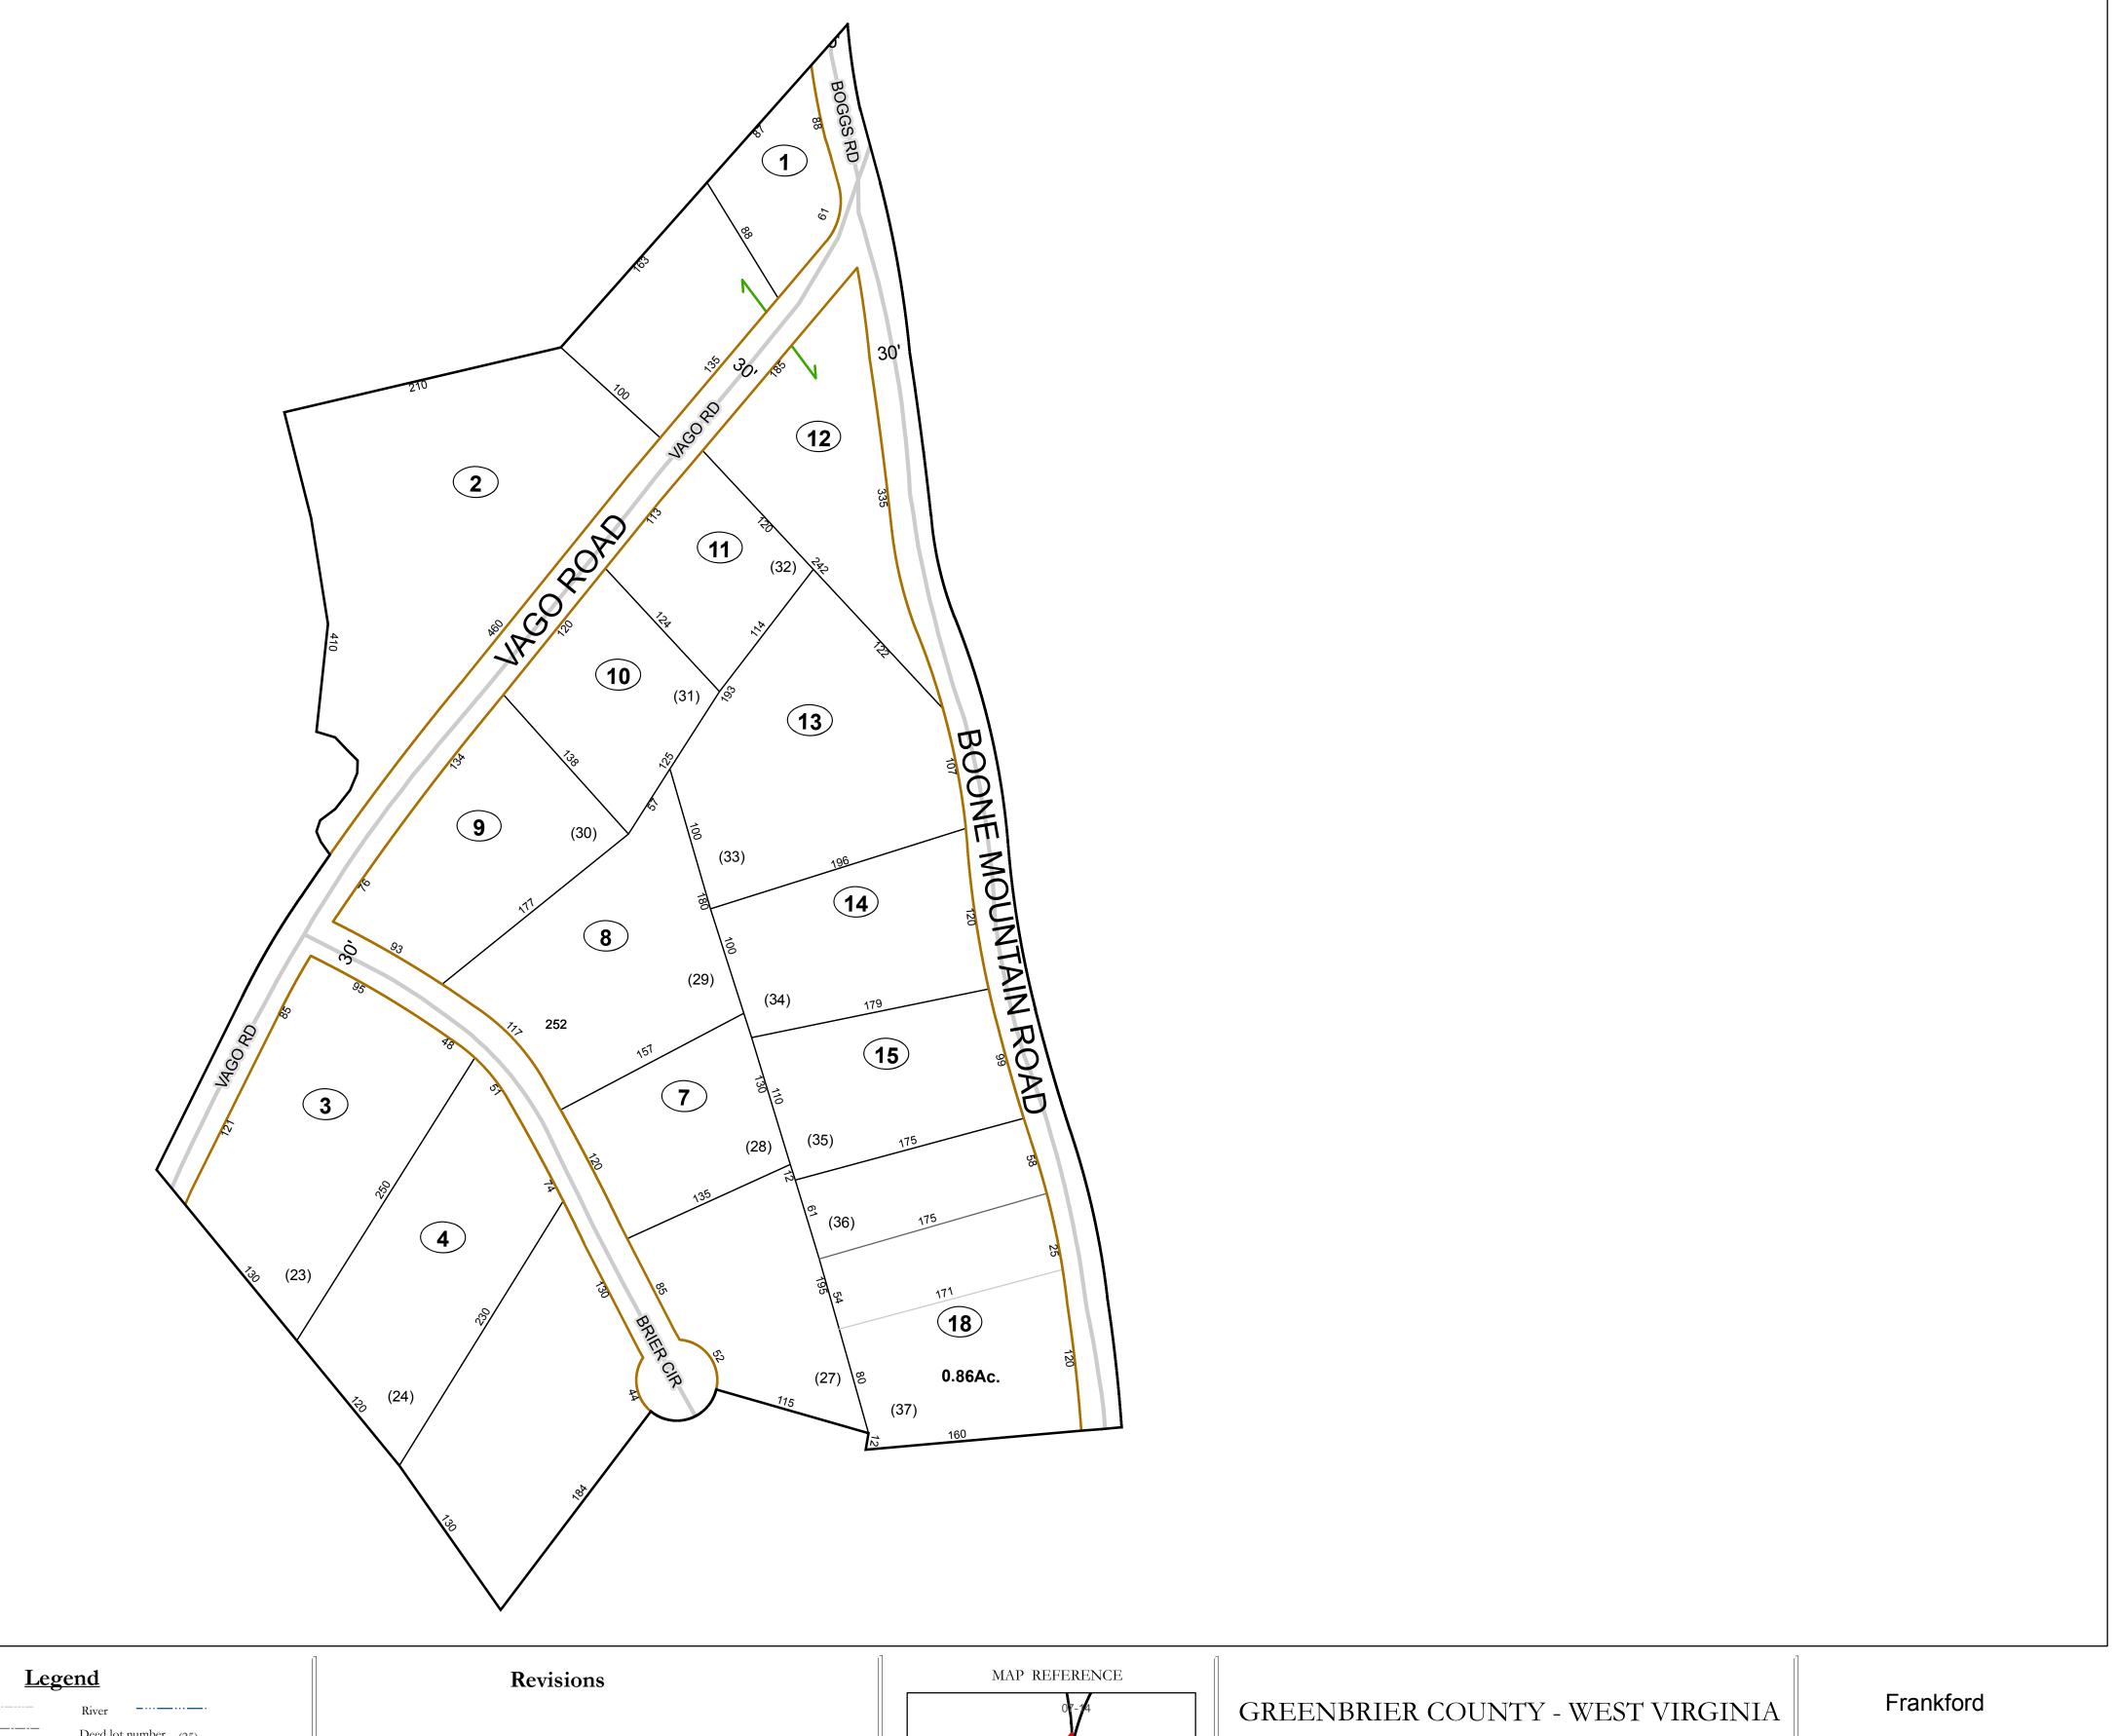

# WV LEGISLATIVE REGULATION TITLE 189 SERIES 2009

This tax map was compiled for puposes of taxation from available record evidence and has not been field verified. This map is not a valid survey plat and the data on this map does not imply any official status to such data. The State of West Vrginia and county assessor's office assume no liability that might result from the use of this map.

# Corporation line Deed lot number (25) District line County line Parcel or index number 999.9 State line Parcel acreage Property Line Right of Way Lot line

Road Centerline

# Revised 04/01/2012 By Greenbriier County GIS Office

Office of Assessor

For Tax Purposes Only

Map: 07-20A

Date: 3/15/2017

**SCALE:** 1 inch = 70 feet