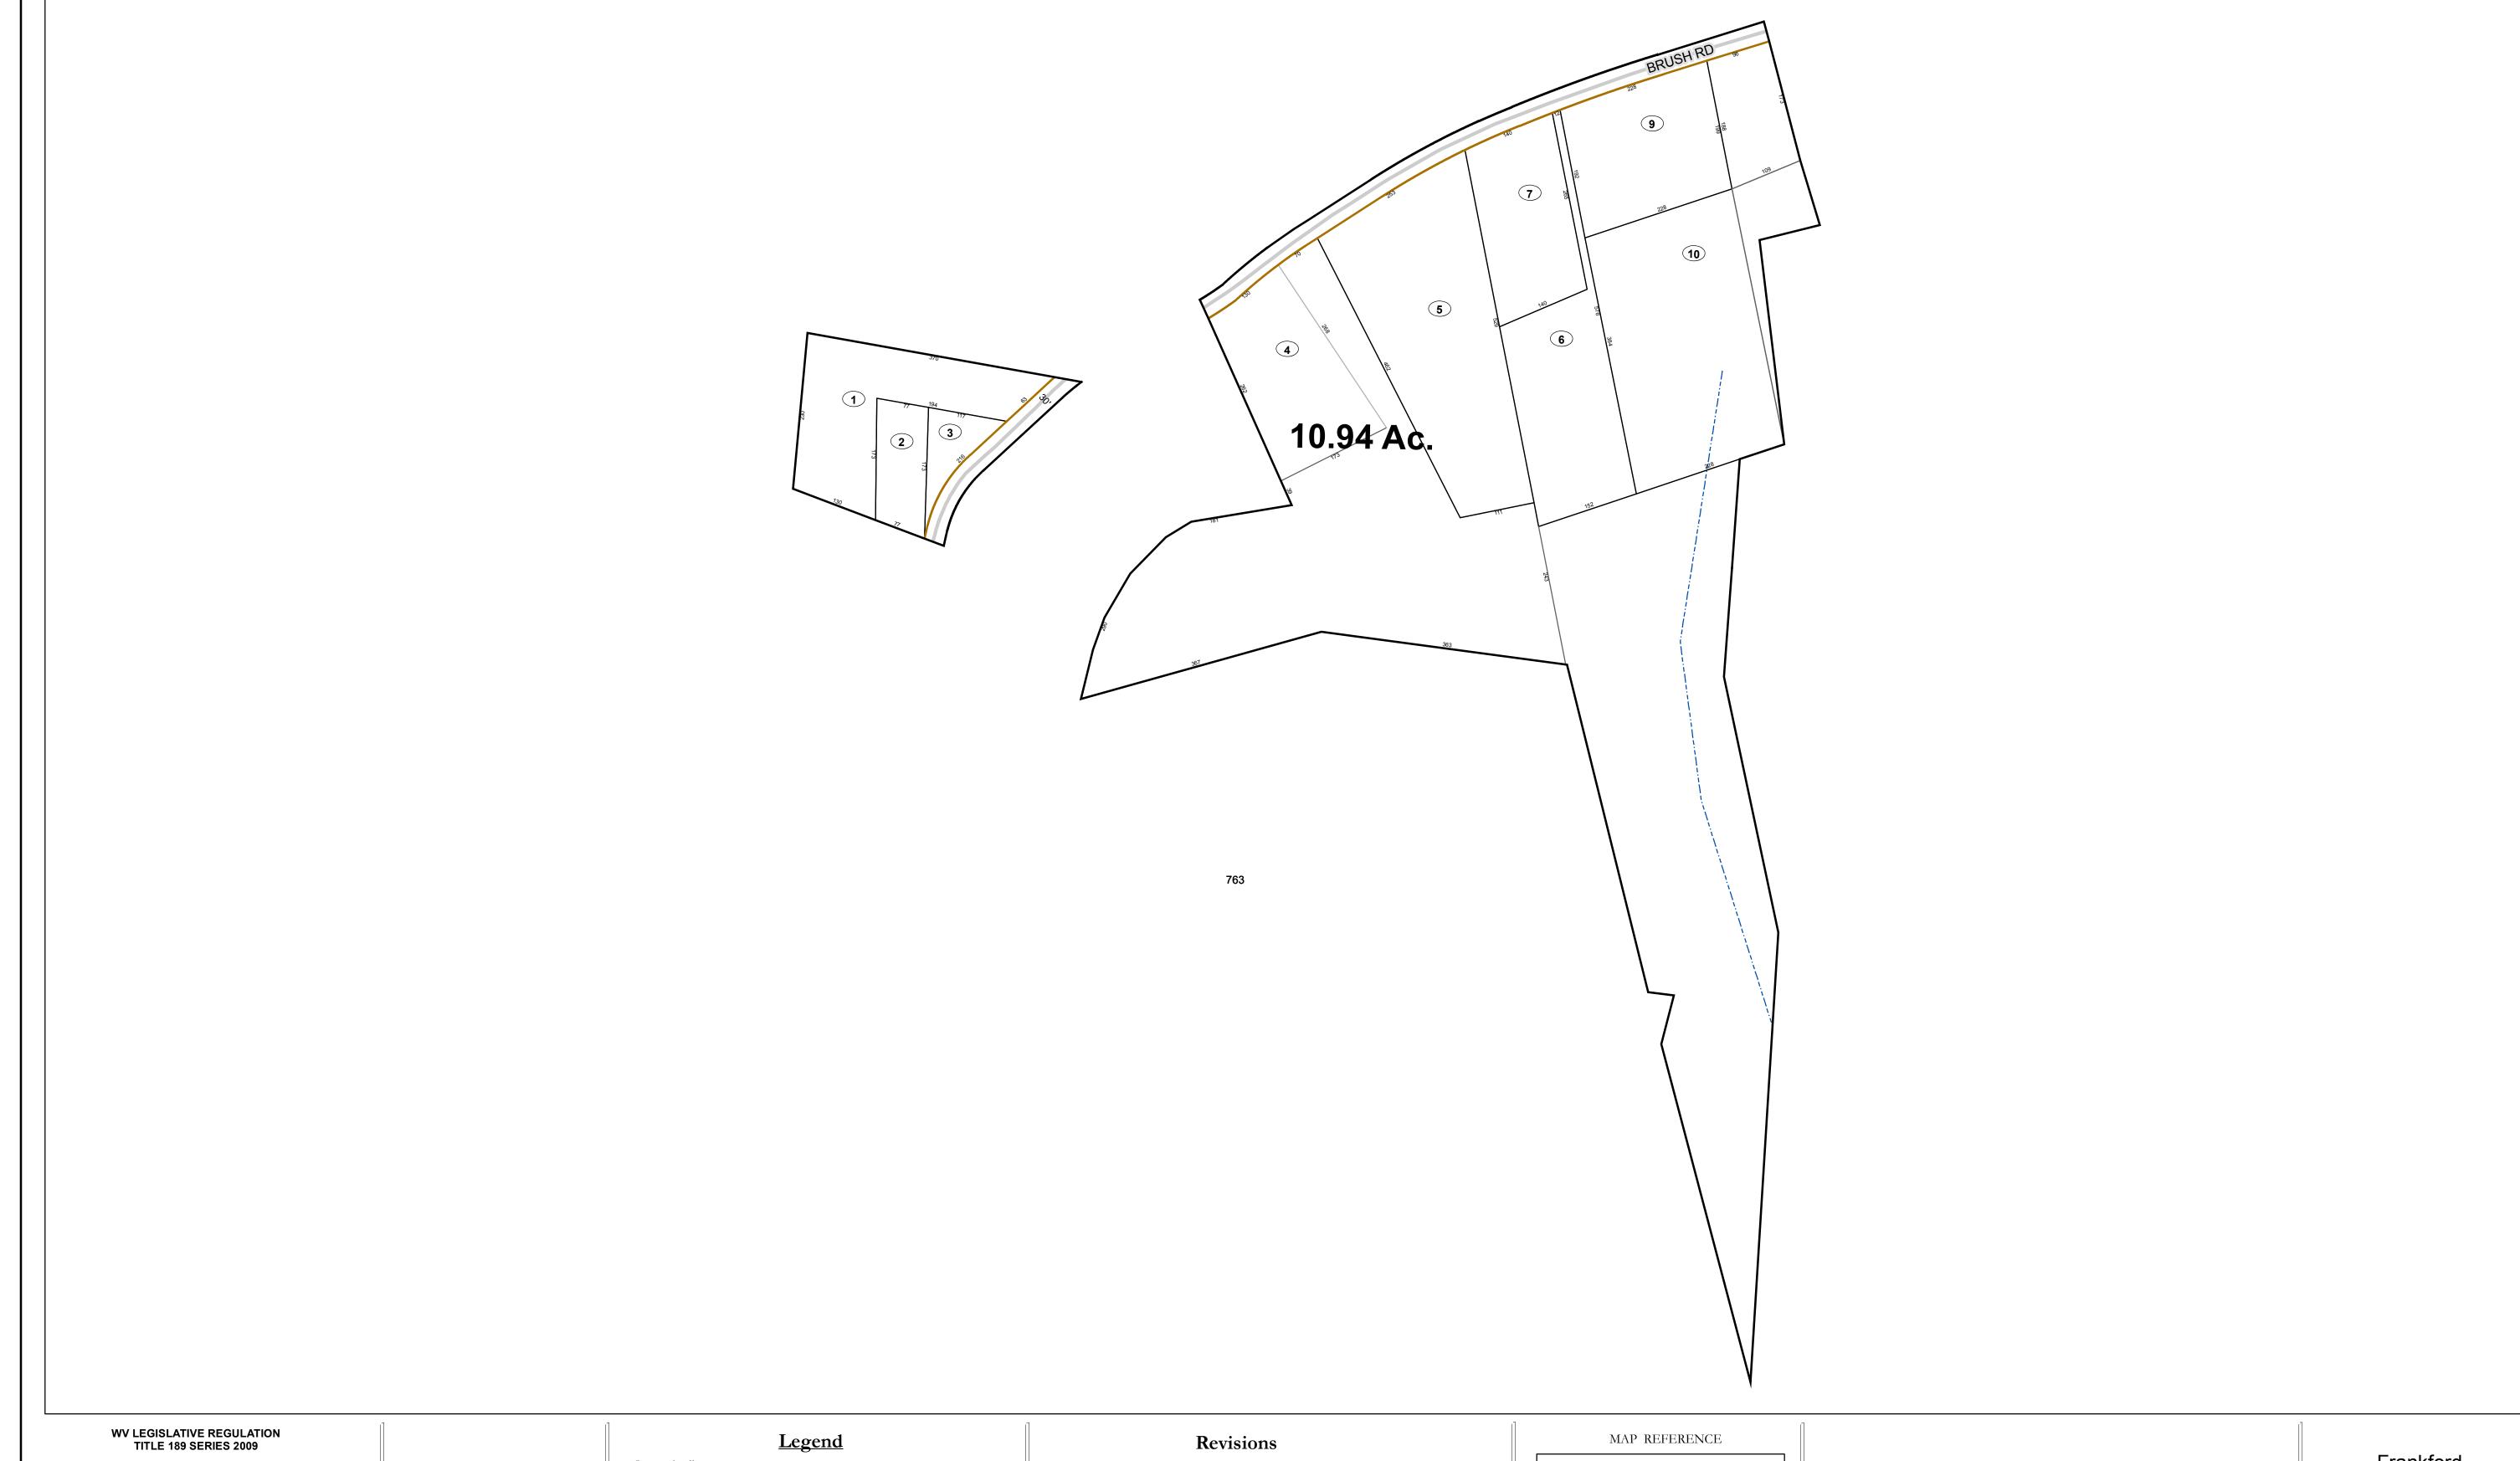

This tax map was compiled for puposes of taxation from available record evidence and has not been field verified. This map is not a valid survey plat and the data on this map does not imply any official status to such data. The State of West Vrginia and county assessor's office assume no liability that might result from the use of this map.

## Corporation line District line County line State line Parcel acreage Property Line Right of Way Lot line

Road Centerline

# Deed lot number (25) Parcel or index number 999.9

Revised 04/01/2012 By Greenbriier County GIS Office

## GREENBRIER COUNTY - WEST VIRGINIA

Office of Assessor

For Tax Purposes Only

Frankford

Map: 07-22H

Date: 3/15/2017

**SCALE:** 1 inch = 100 feet