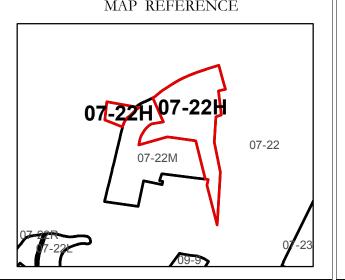

## GREENBRIER COUNTY - WEST VIRGINIA

Office of Assessor

For Tax Purposes Only

Frankford

Map: 07-22H

Date: 3/15/2017

**SCALE:** 1 inch = 100 feet