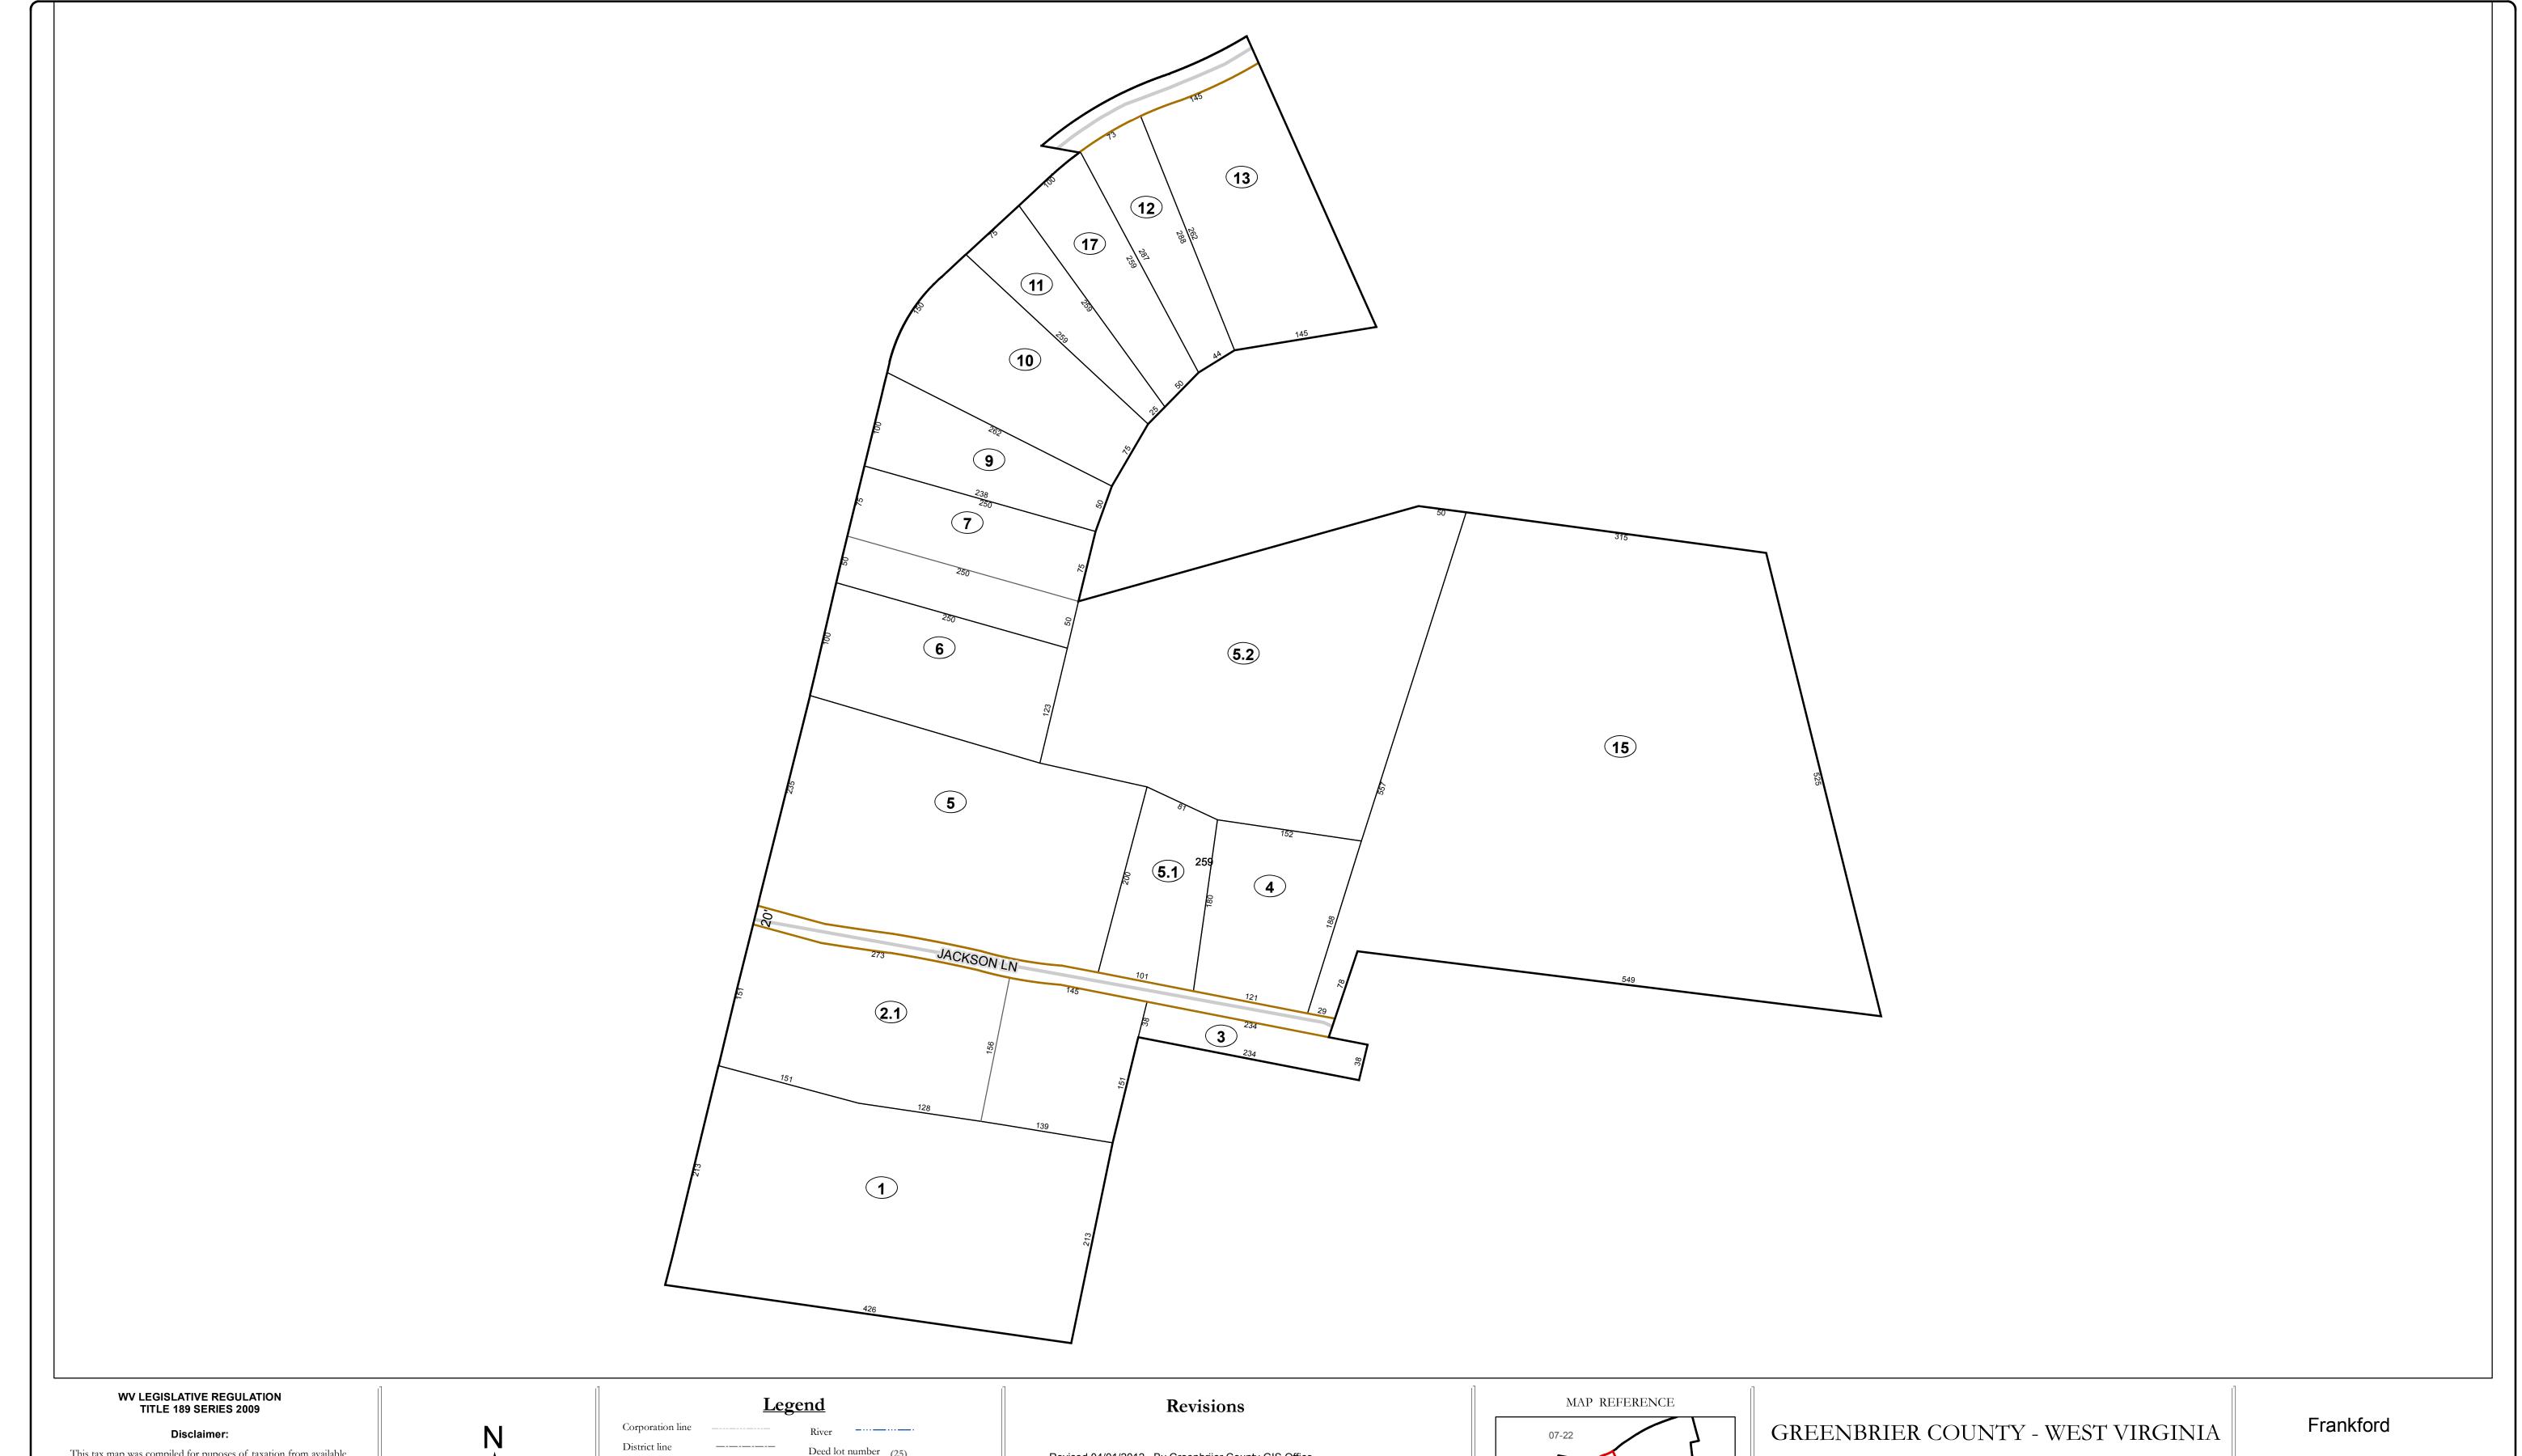

This tax map was compiled for puposes of taxation from available record evidence and has not been field verified. This map is not a valid survey plat and the data on this map does not imply any official status to such data. The State of West Vrginia and county assessor's office assume no liability that might result from the use of this map.

## Restrictions:

All finished tax maps created under the provisions of legislation are the property of the county assessors who created them and the reproduction, copying, distribution, sale, or lease of such tax maps or copies thereof without the written permission of the respective county assessors is prohibited by law.

## Corporation line District line County line State line Property Line Right of Way Railroad Lot line Road Centerline Legend River Deed lot number (25) Parcel or index number Parcel acreage 5.23 Ac River Parcel or index number 999.9 Parcel acreage 5.23 Ac

## Revisions Revised 04/01/2012 By Greenbriler County GIS Office

Office of Assessor

For Tax Purposes Only

Map: 07-22M

Date: 3/15/2017

**SCALE:** 1 inch = 80 feet