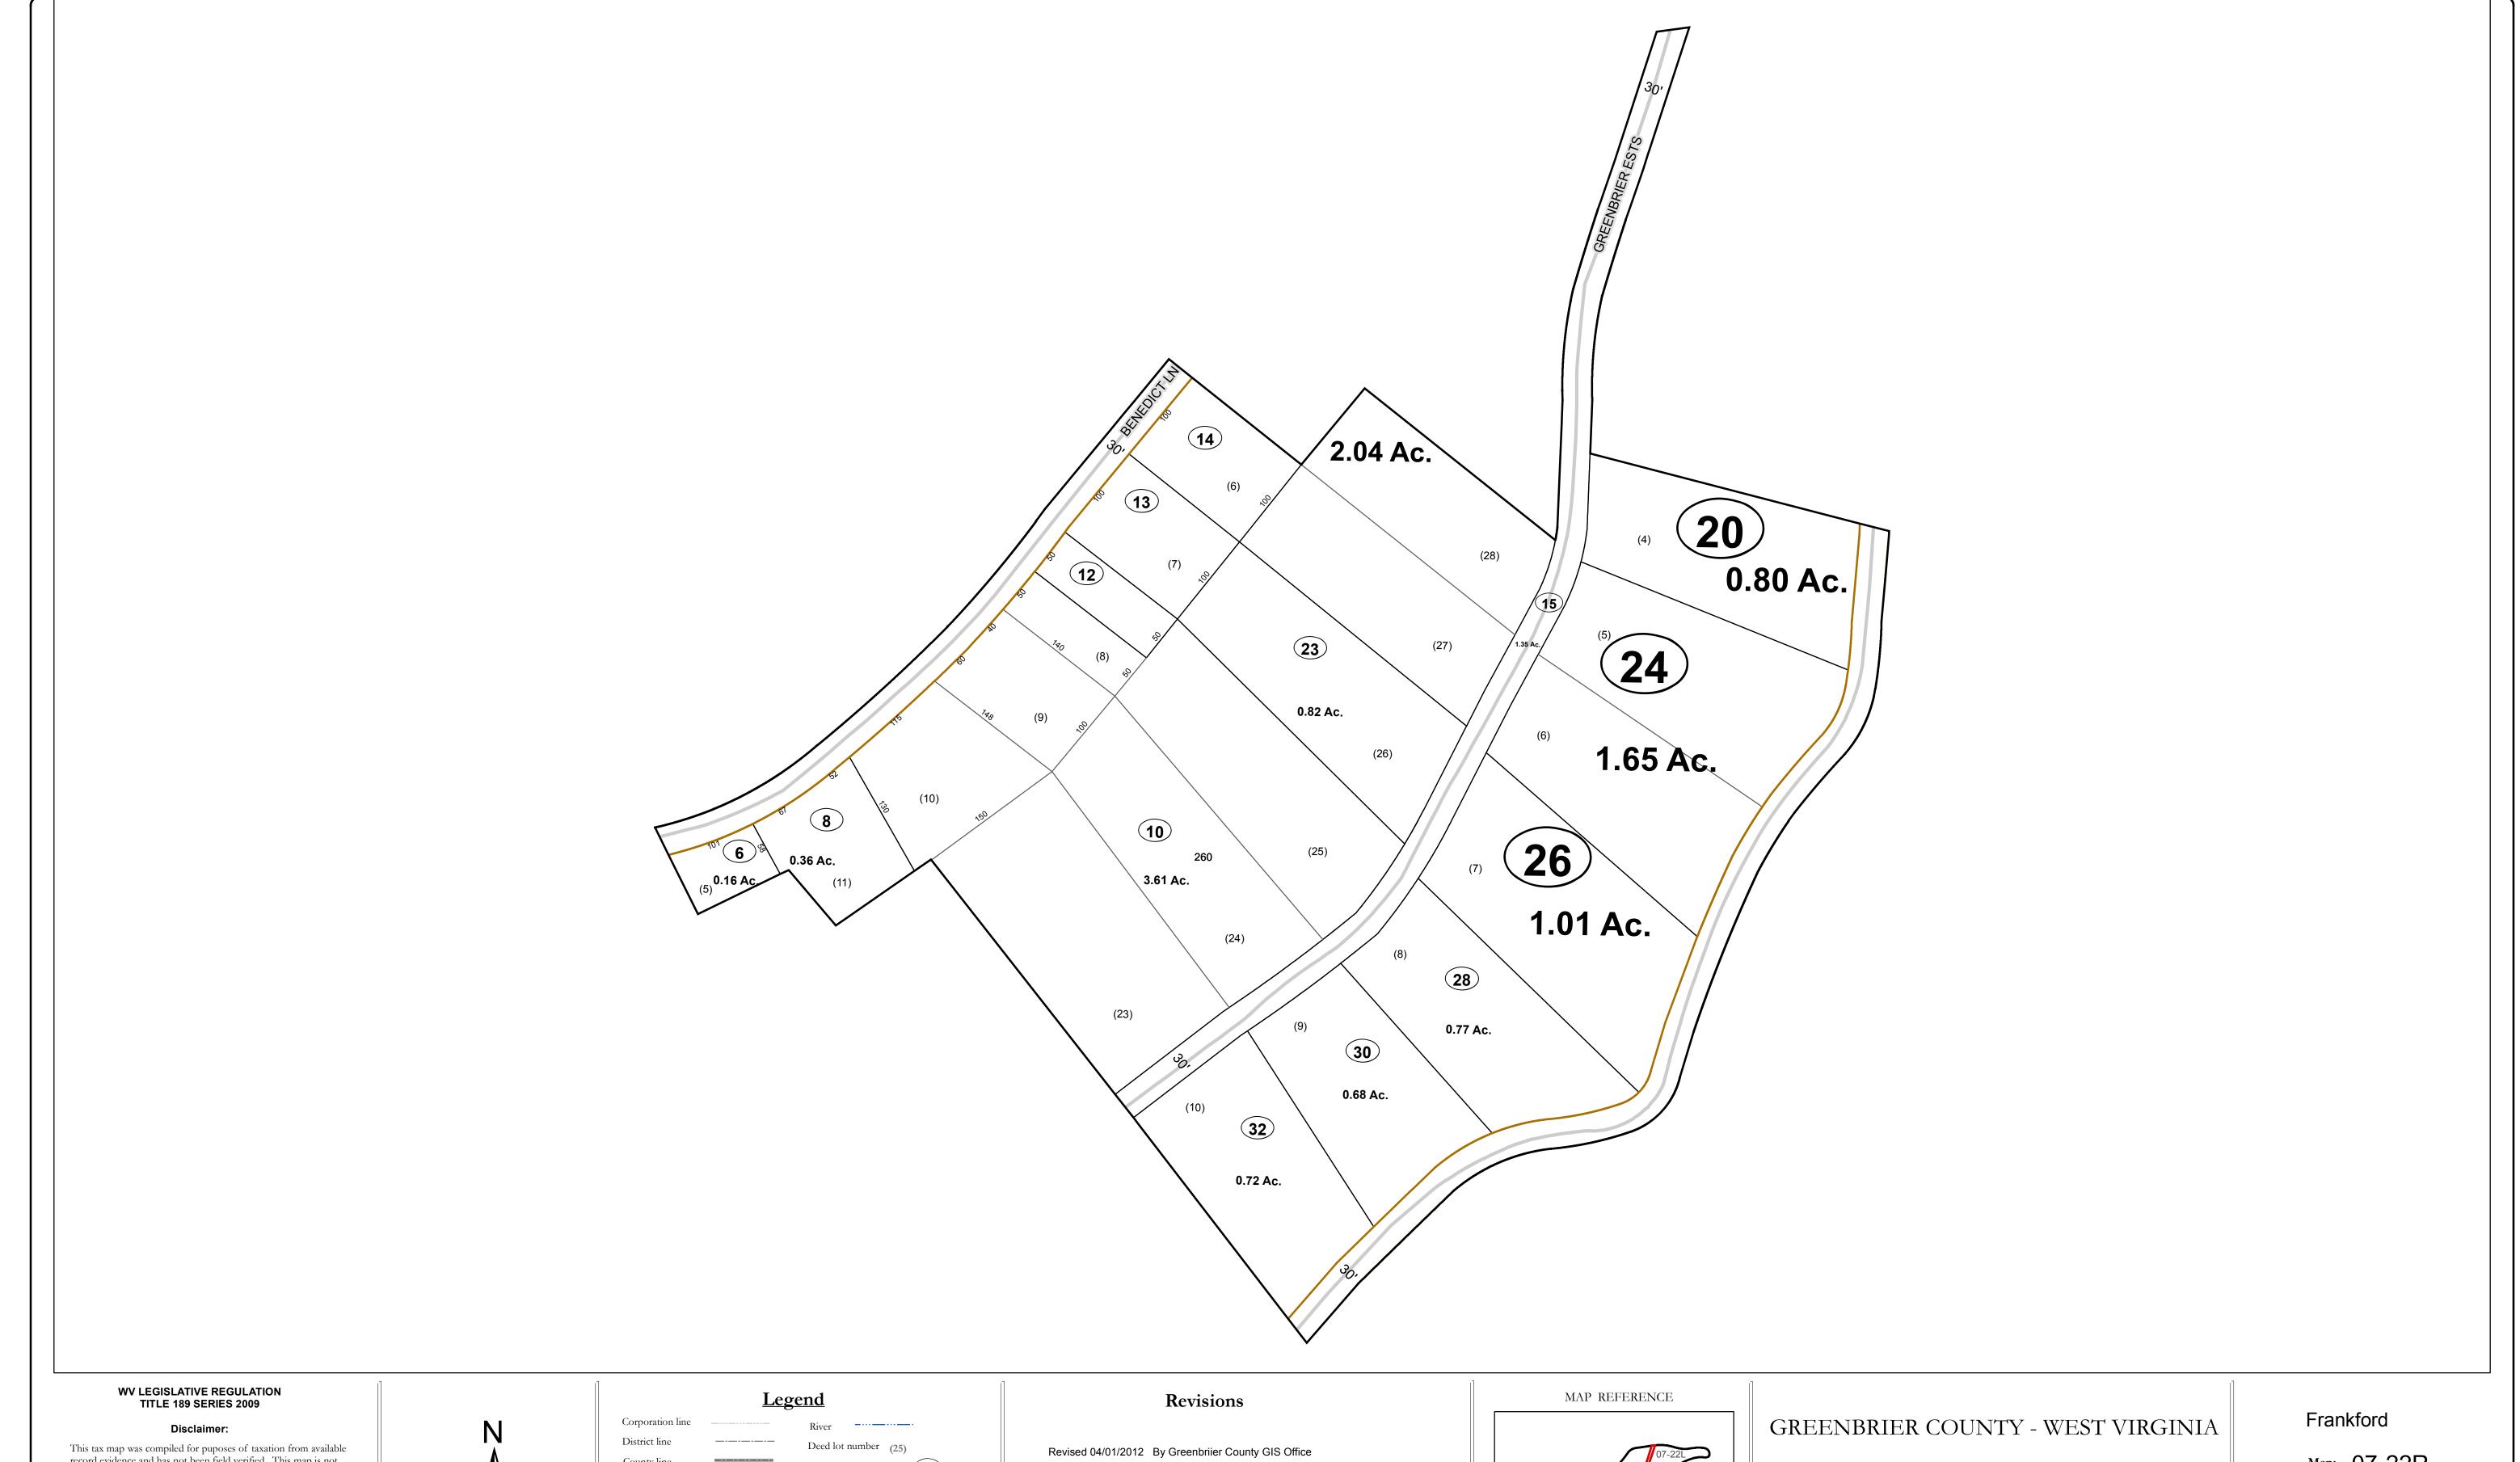

This tax map was compiled for puposes of taxation from available record evidence and has not been field verified. This map is not a valid survey plat and the data on this map does not imply any official status to such data. The State of West Vrginia and county assessor's office assume no liability that might result from the use of this map.

## Corporation line District line County line State line Property Line Right of Way Railroad Lot line Road Centerline Corporation line River Deed lot number (25) Parcel or index number Parcel acreage 5.23 Ac River Deed lot number (25) Parcel acreage 5.23 Ac

## Revisions evised 04/01/2012 By Greenbriler County GIS Office

Office of Assessor

For Tax Purposes Only

Map: 07-22R

Date: 3/15/2017

**SCALE:** 1 inch = 80 feet