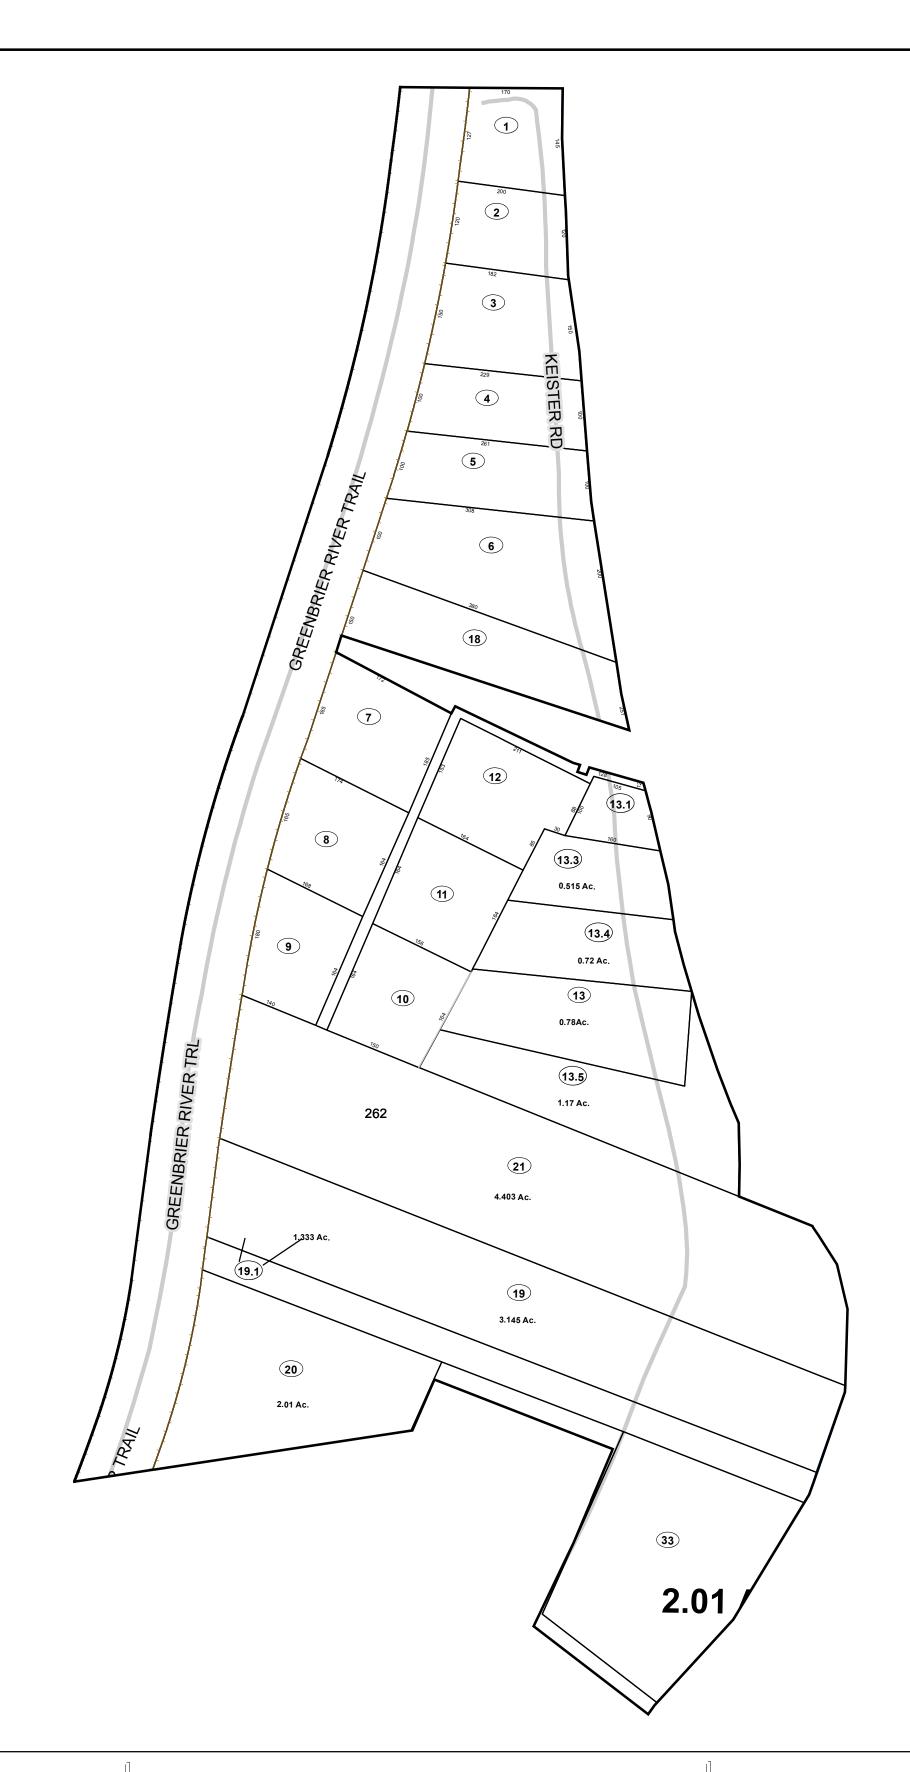

## GREENBRIER COUNTY - WEST VIRGINIA

Office of Assessor

For Tax Purposes Only

Frankford

Map: 07-23G

Date: 3/15/2017

**SCALE:** 1 inch = 100 feet