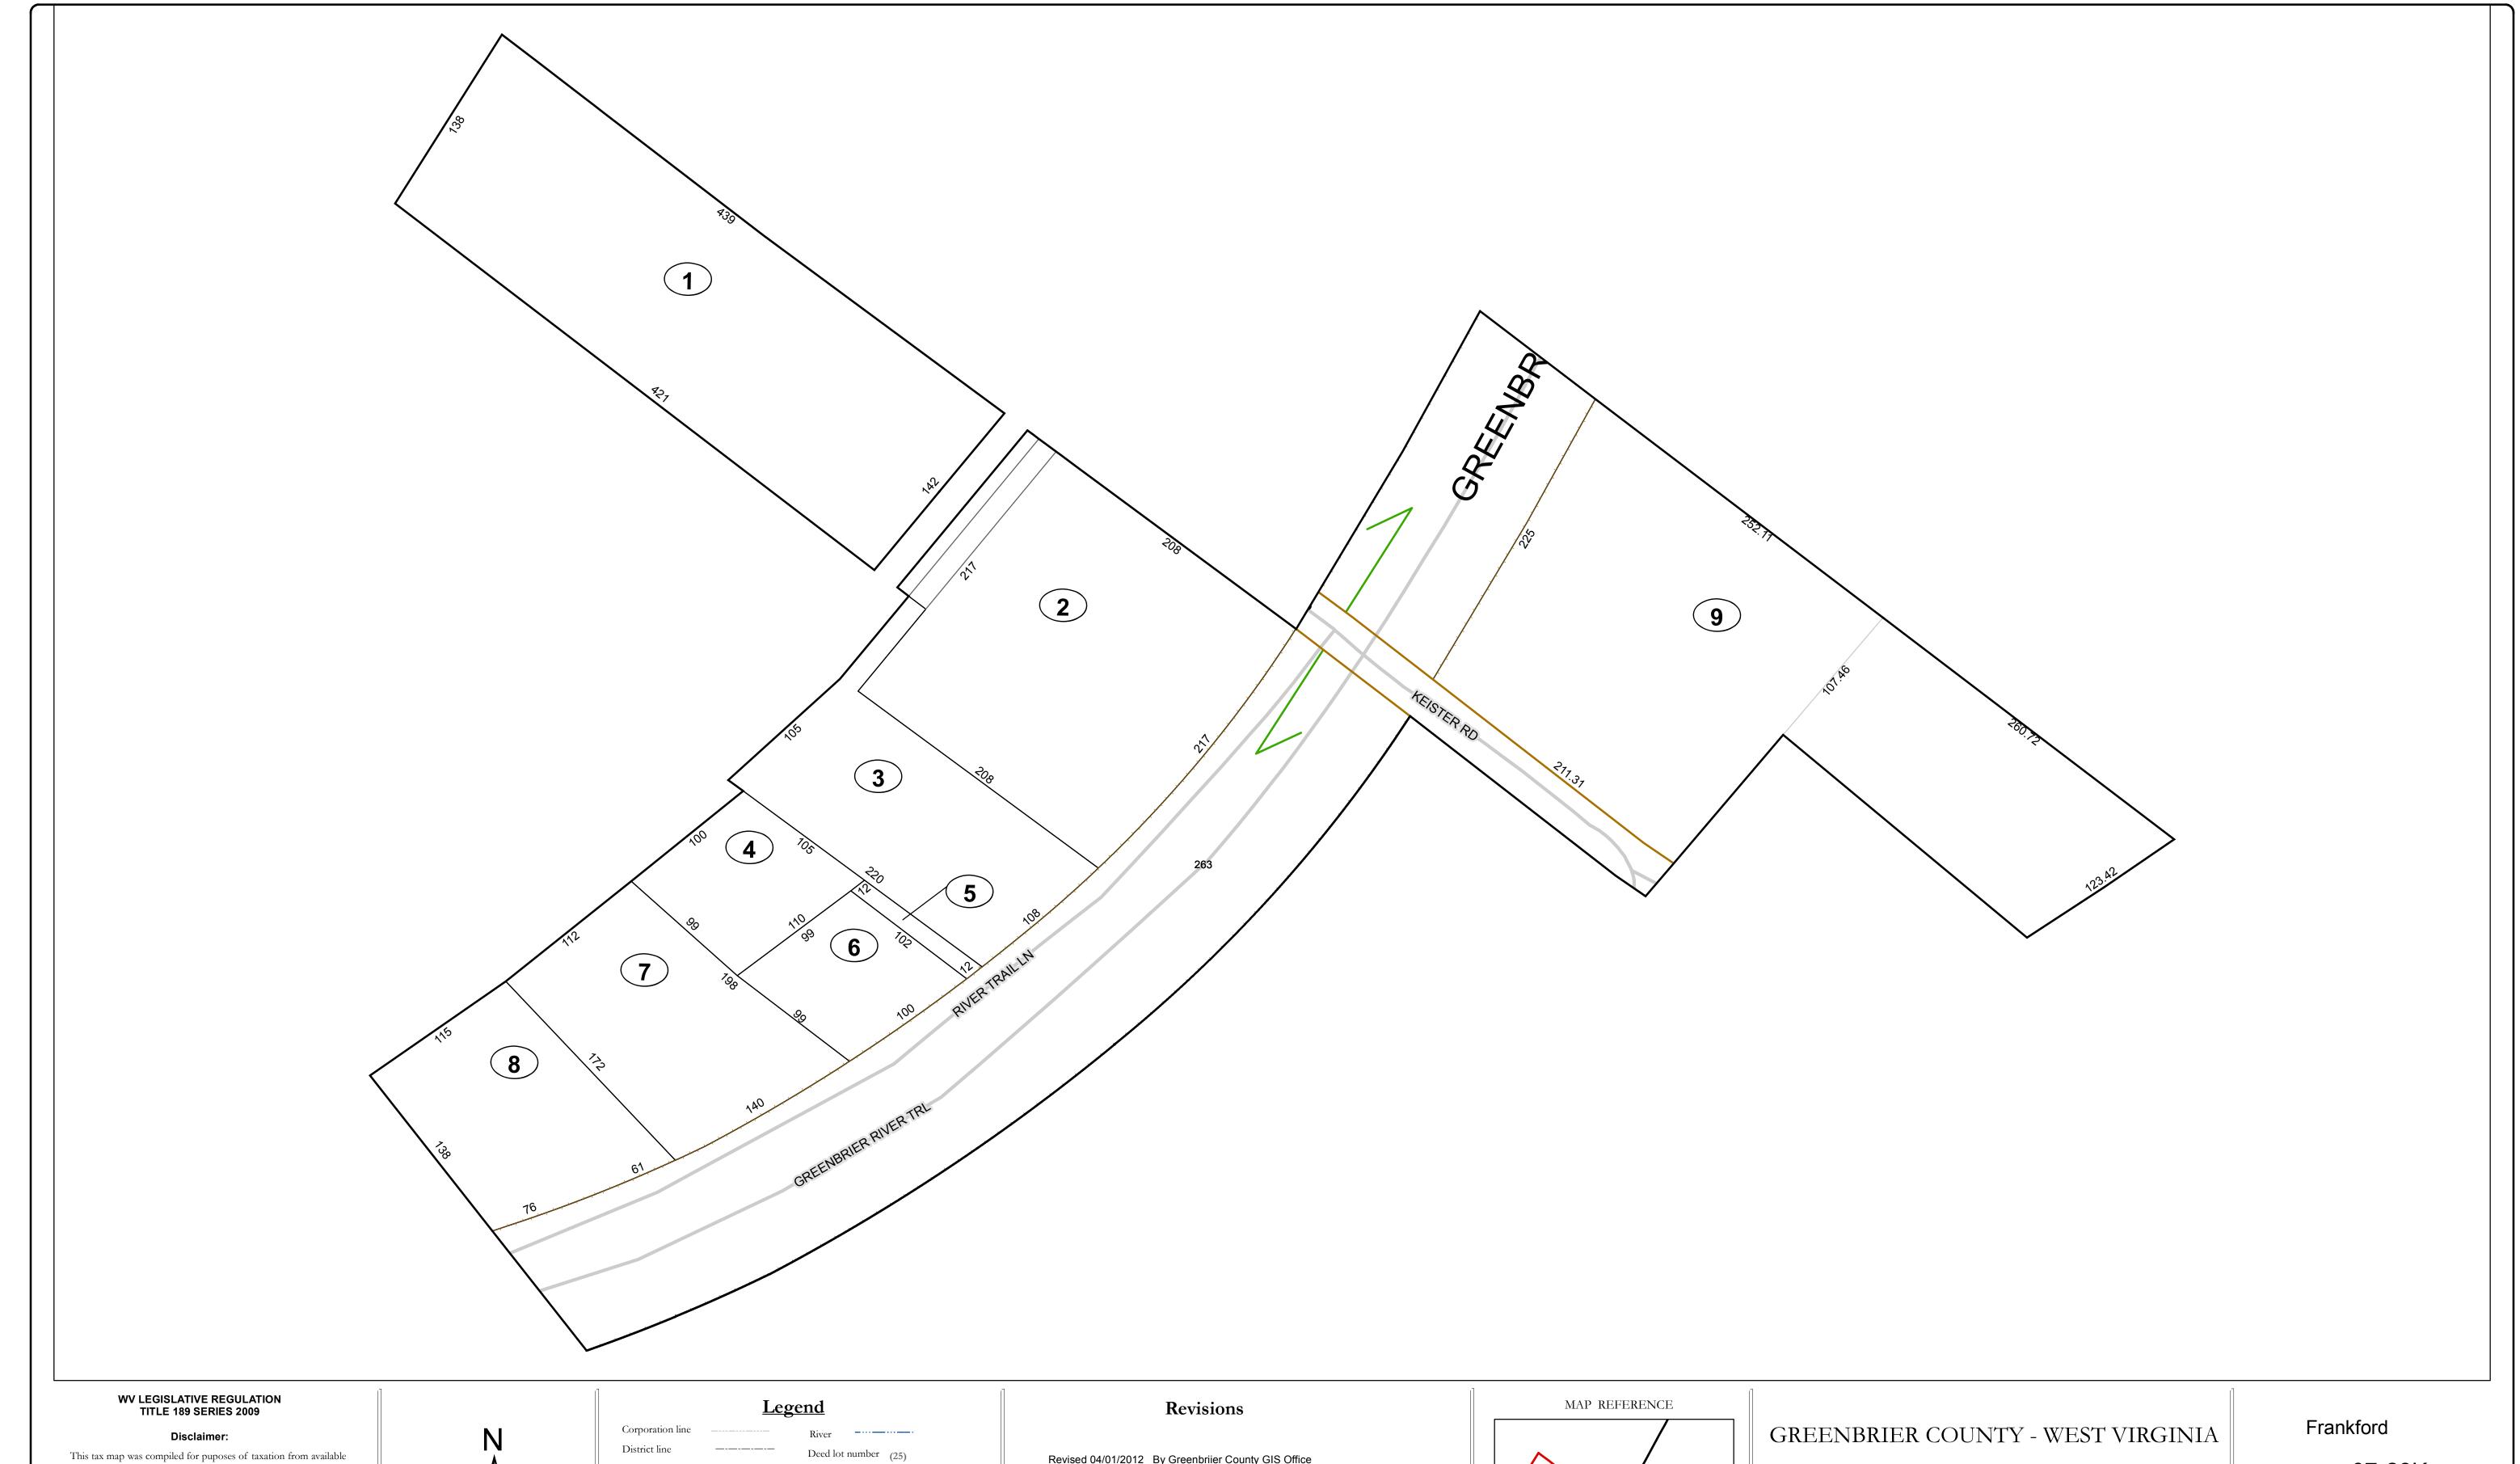

## County line Parcel or index number 999.9 State line Parcel acreage 5.23 Ac Property Line Right of Way

Road Centerline

Lot line

Revised 04/01/2012 By Greenbriier County GIS Office

Office of Assessor

For Tax Purposes Only

Map: 07-23K

Date: 3/15/2017

**SCALE:** 1 inch = 50 feet