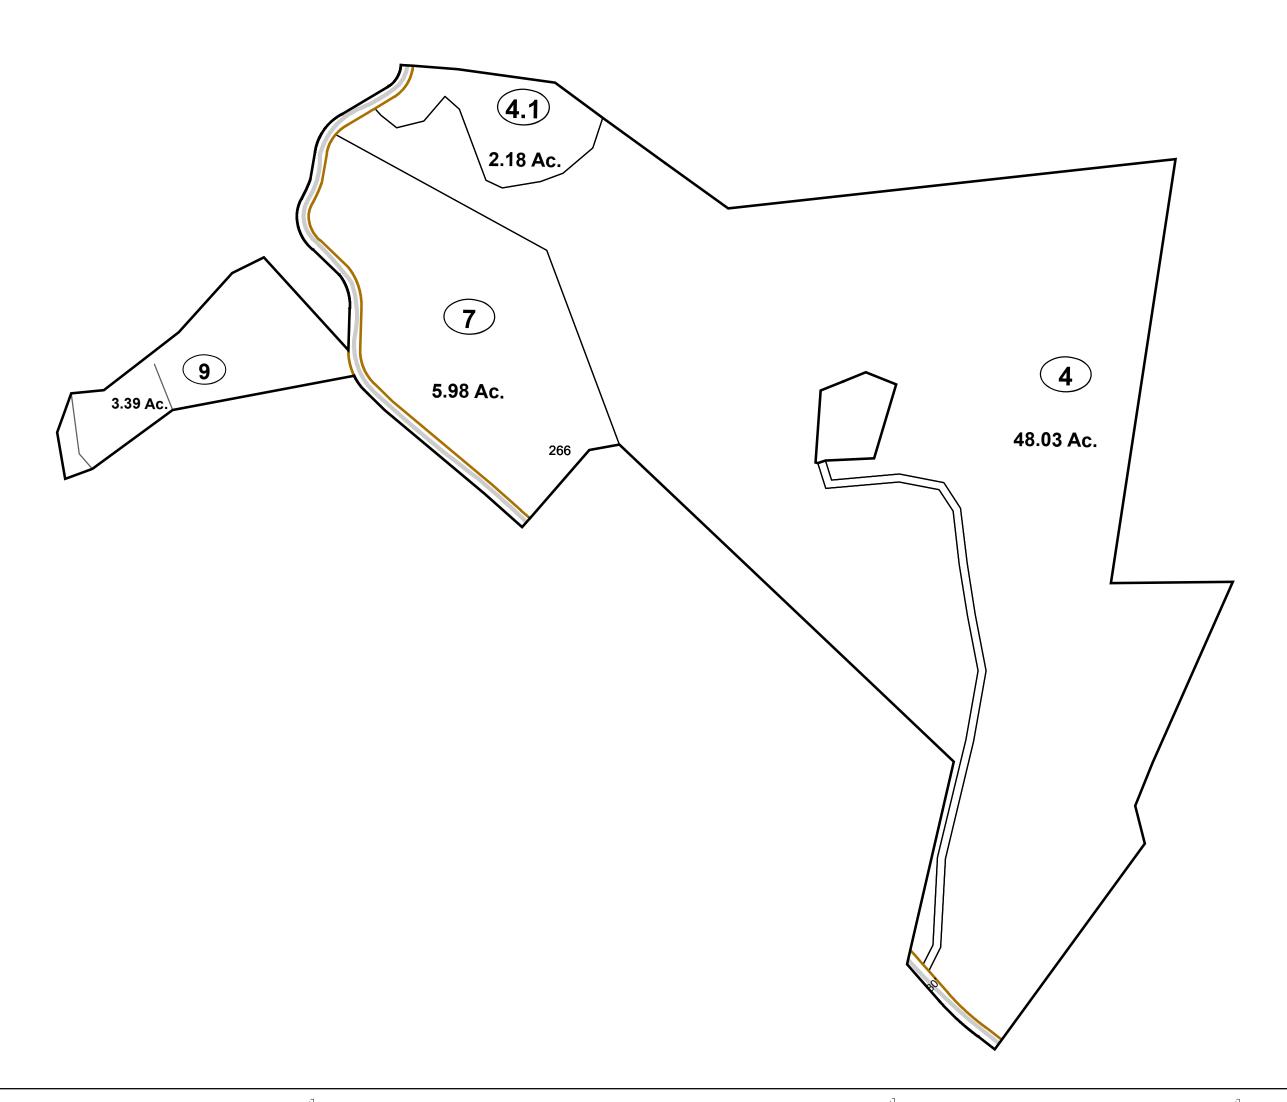

# Corporation line District line County line State line Property Line Right of Way Railroad Lot line Corporation line River Deed lot number (25) Parcel or index number Parcel acreage 5.23 Ac Parcel acreage Lot line