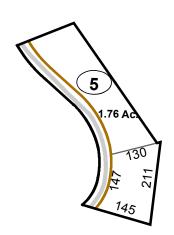

# Corporation line District line County line State line Property Line Right of Way Railroad Lot line Corporation line River Deed lot number (25) Parcel or index number Parcel acreage 5.23 Ac Parcel acreage Lot line