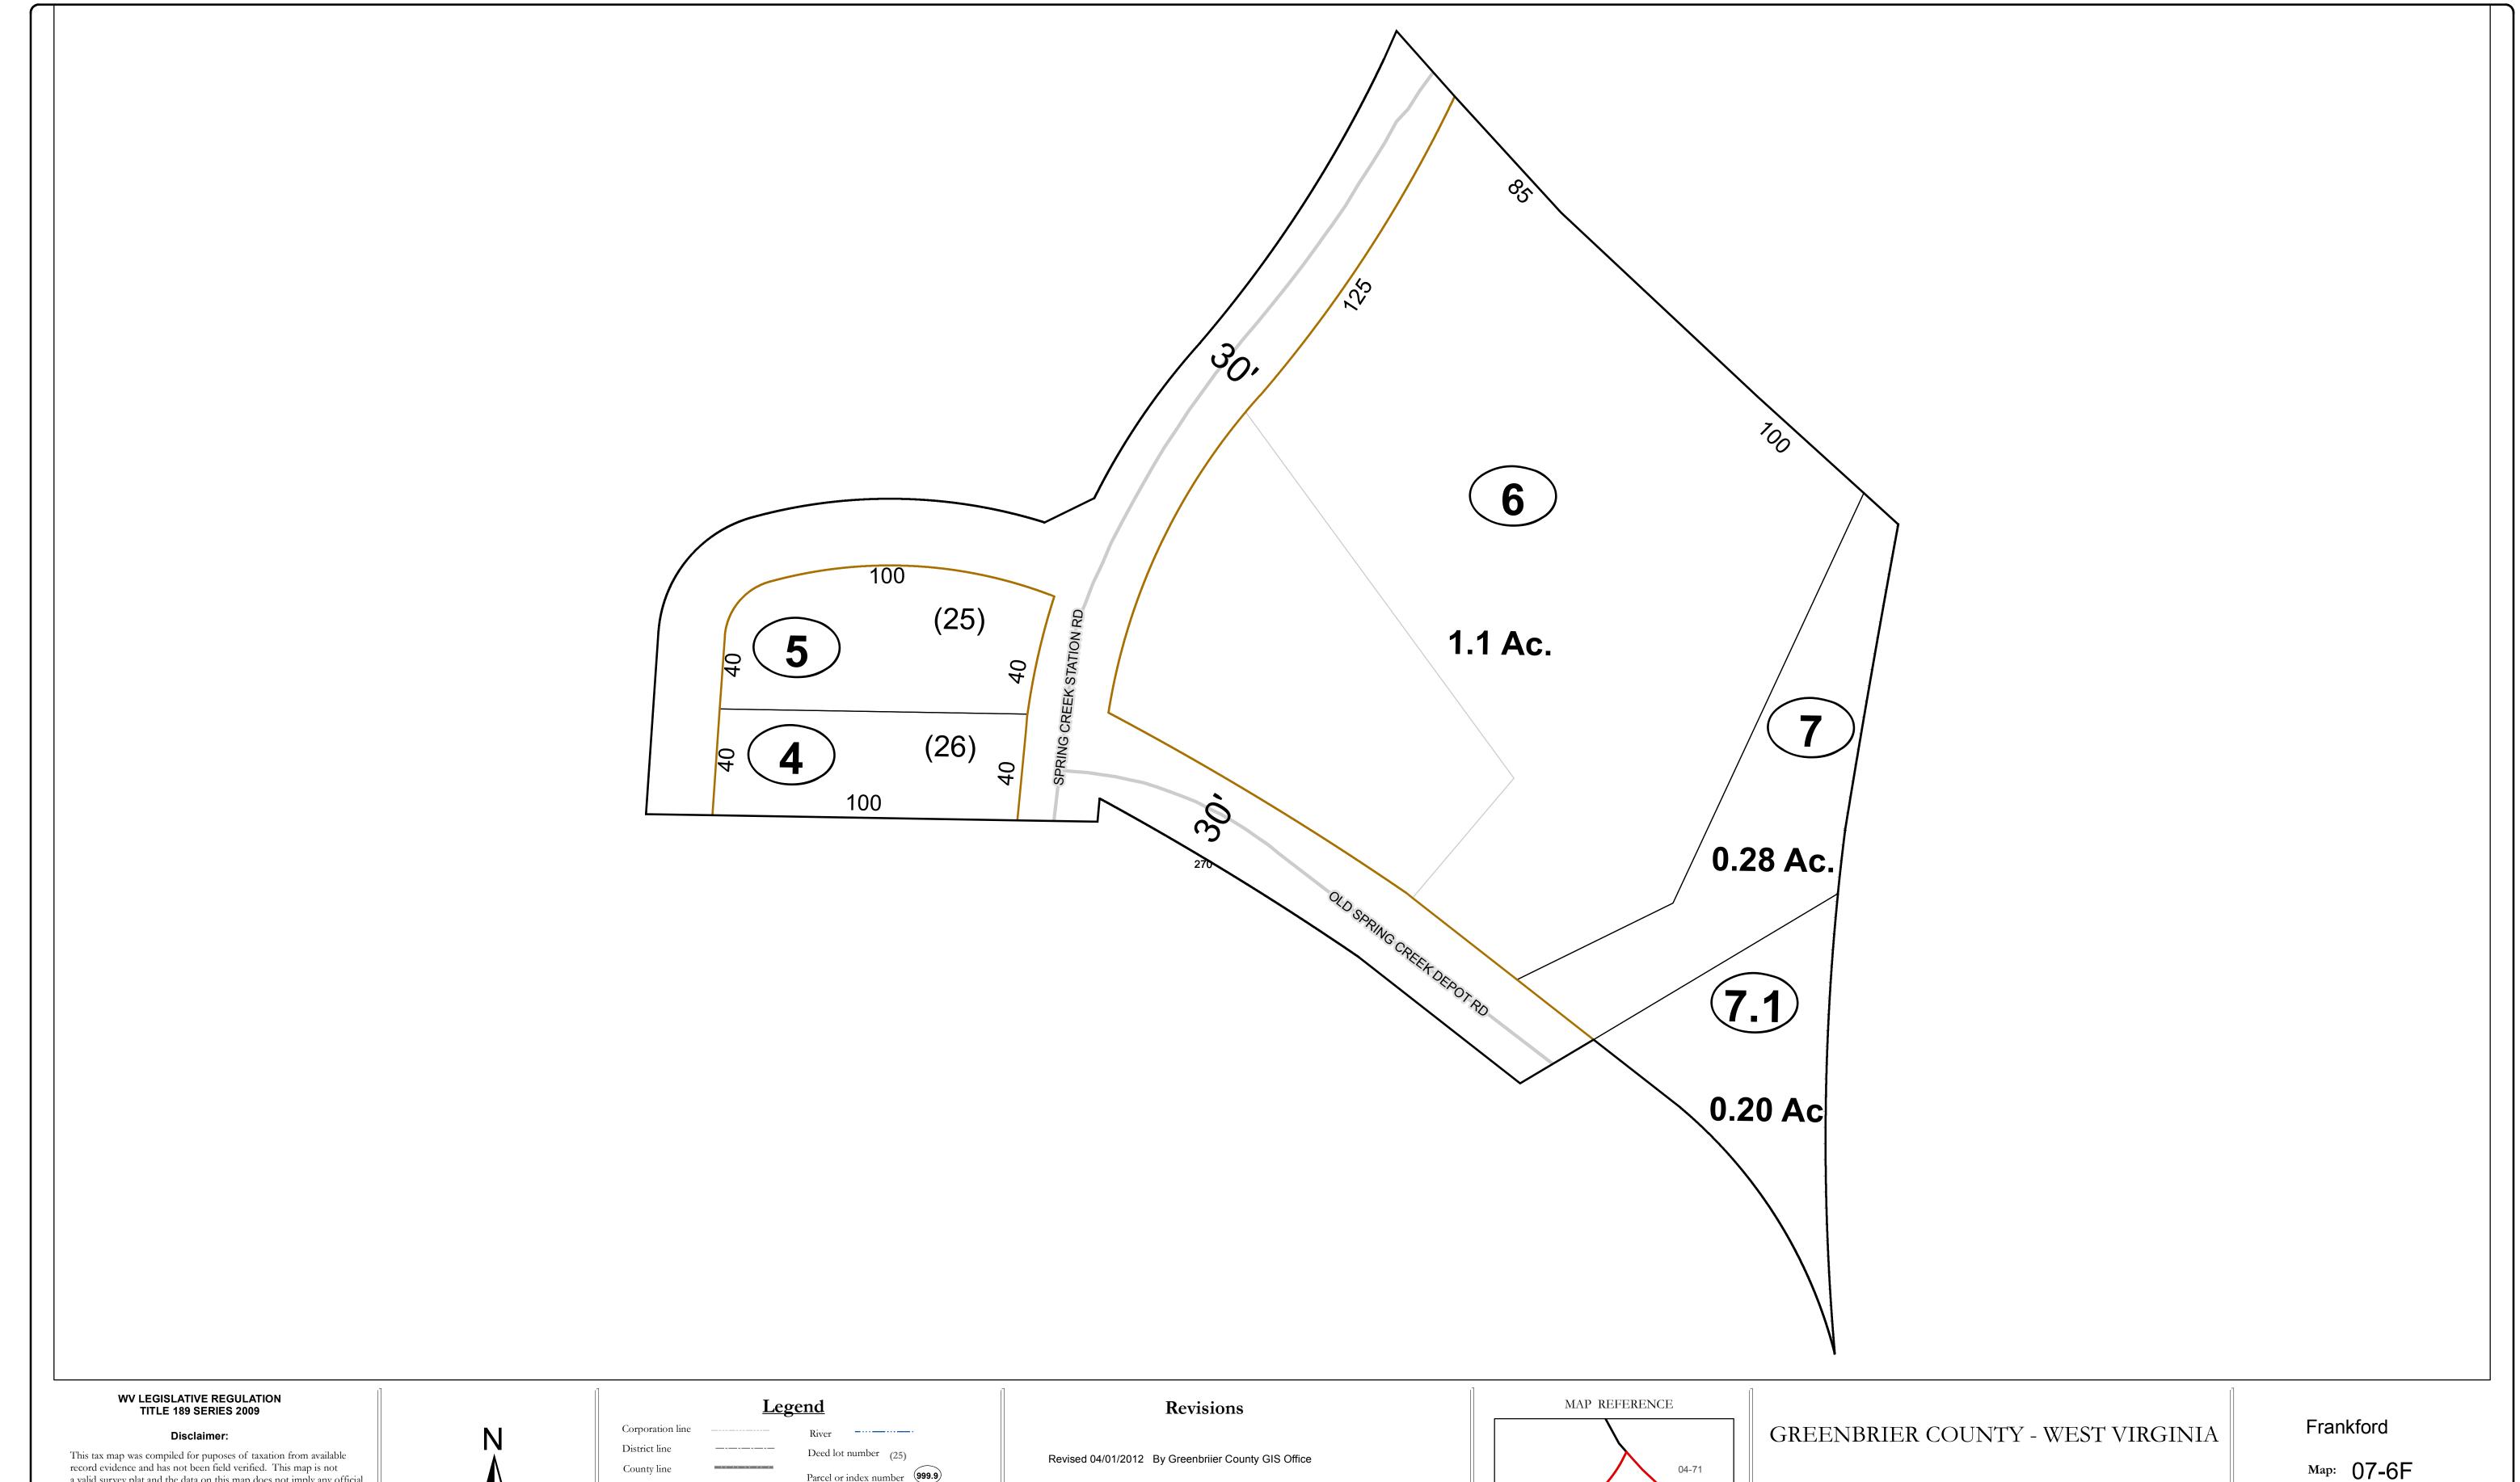

a valid survey plat and the data on this map does not imply any official status to such data. The State of West Vrginia and county assessor's office assume no liability that might result from the use of this map.

## Restrictions:

All finished tax maps created under the provisions of legislation are the property of the county assessors who created them and the reproduction, copying, distribution, sale, or lease of such tax maps or copies thereof without the written permission of the respective county assessors is prohibited by law.

## Parcel or index number 999.9 State line Parcel acreage Property Line Right of Way Lot line Road Centerline

Office of Assessor

For Tax Purposes Only

Date: 3/15/2017

**SCALE:** 1 inch = 30 feet