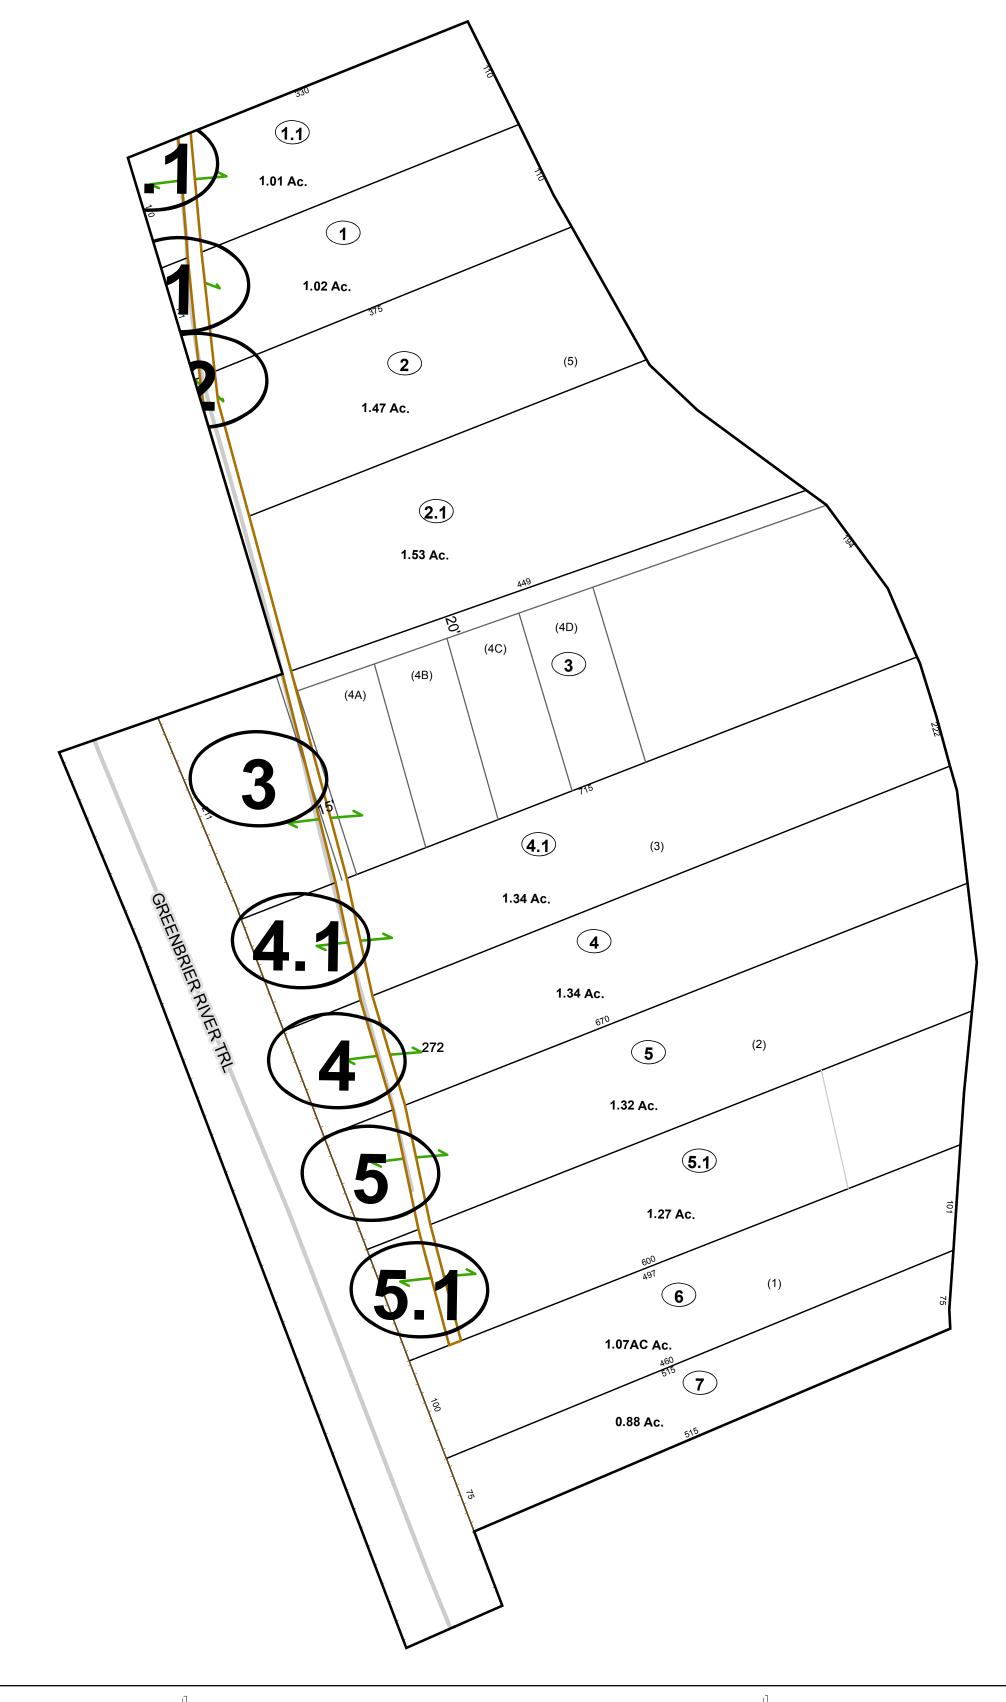

#### <u>Legend</u> Corporation line River ----Deed lot number (25) District line County line Parcel or index number 999.9 State line Parcel acreage Property Line Right of Way Lot line Road Centerline

# GREENBRIER COUNTY - WEST VIRGINIA Office of Assessor For Tax Purposes Only

Frankford Map: 07-6P Date: 3/15/2017 **SCALE:** 1 inch = 90 feet