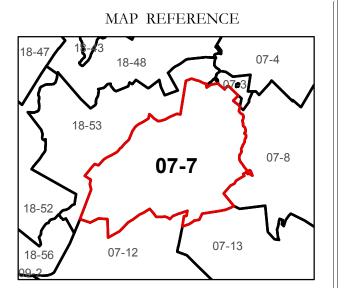

## GREENBRIER COUNTY - WEST VIRGINIA

Office of Assessor

For Tax Purposes Only

Map: 07-7

Date: 3/15/2017

**SCALE:** 1 inch = 600 feet