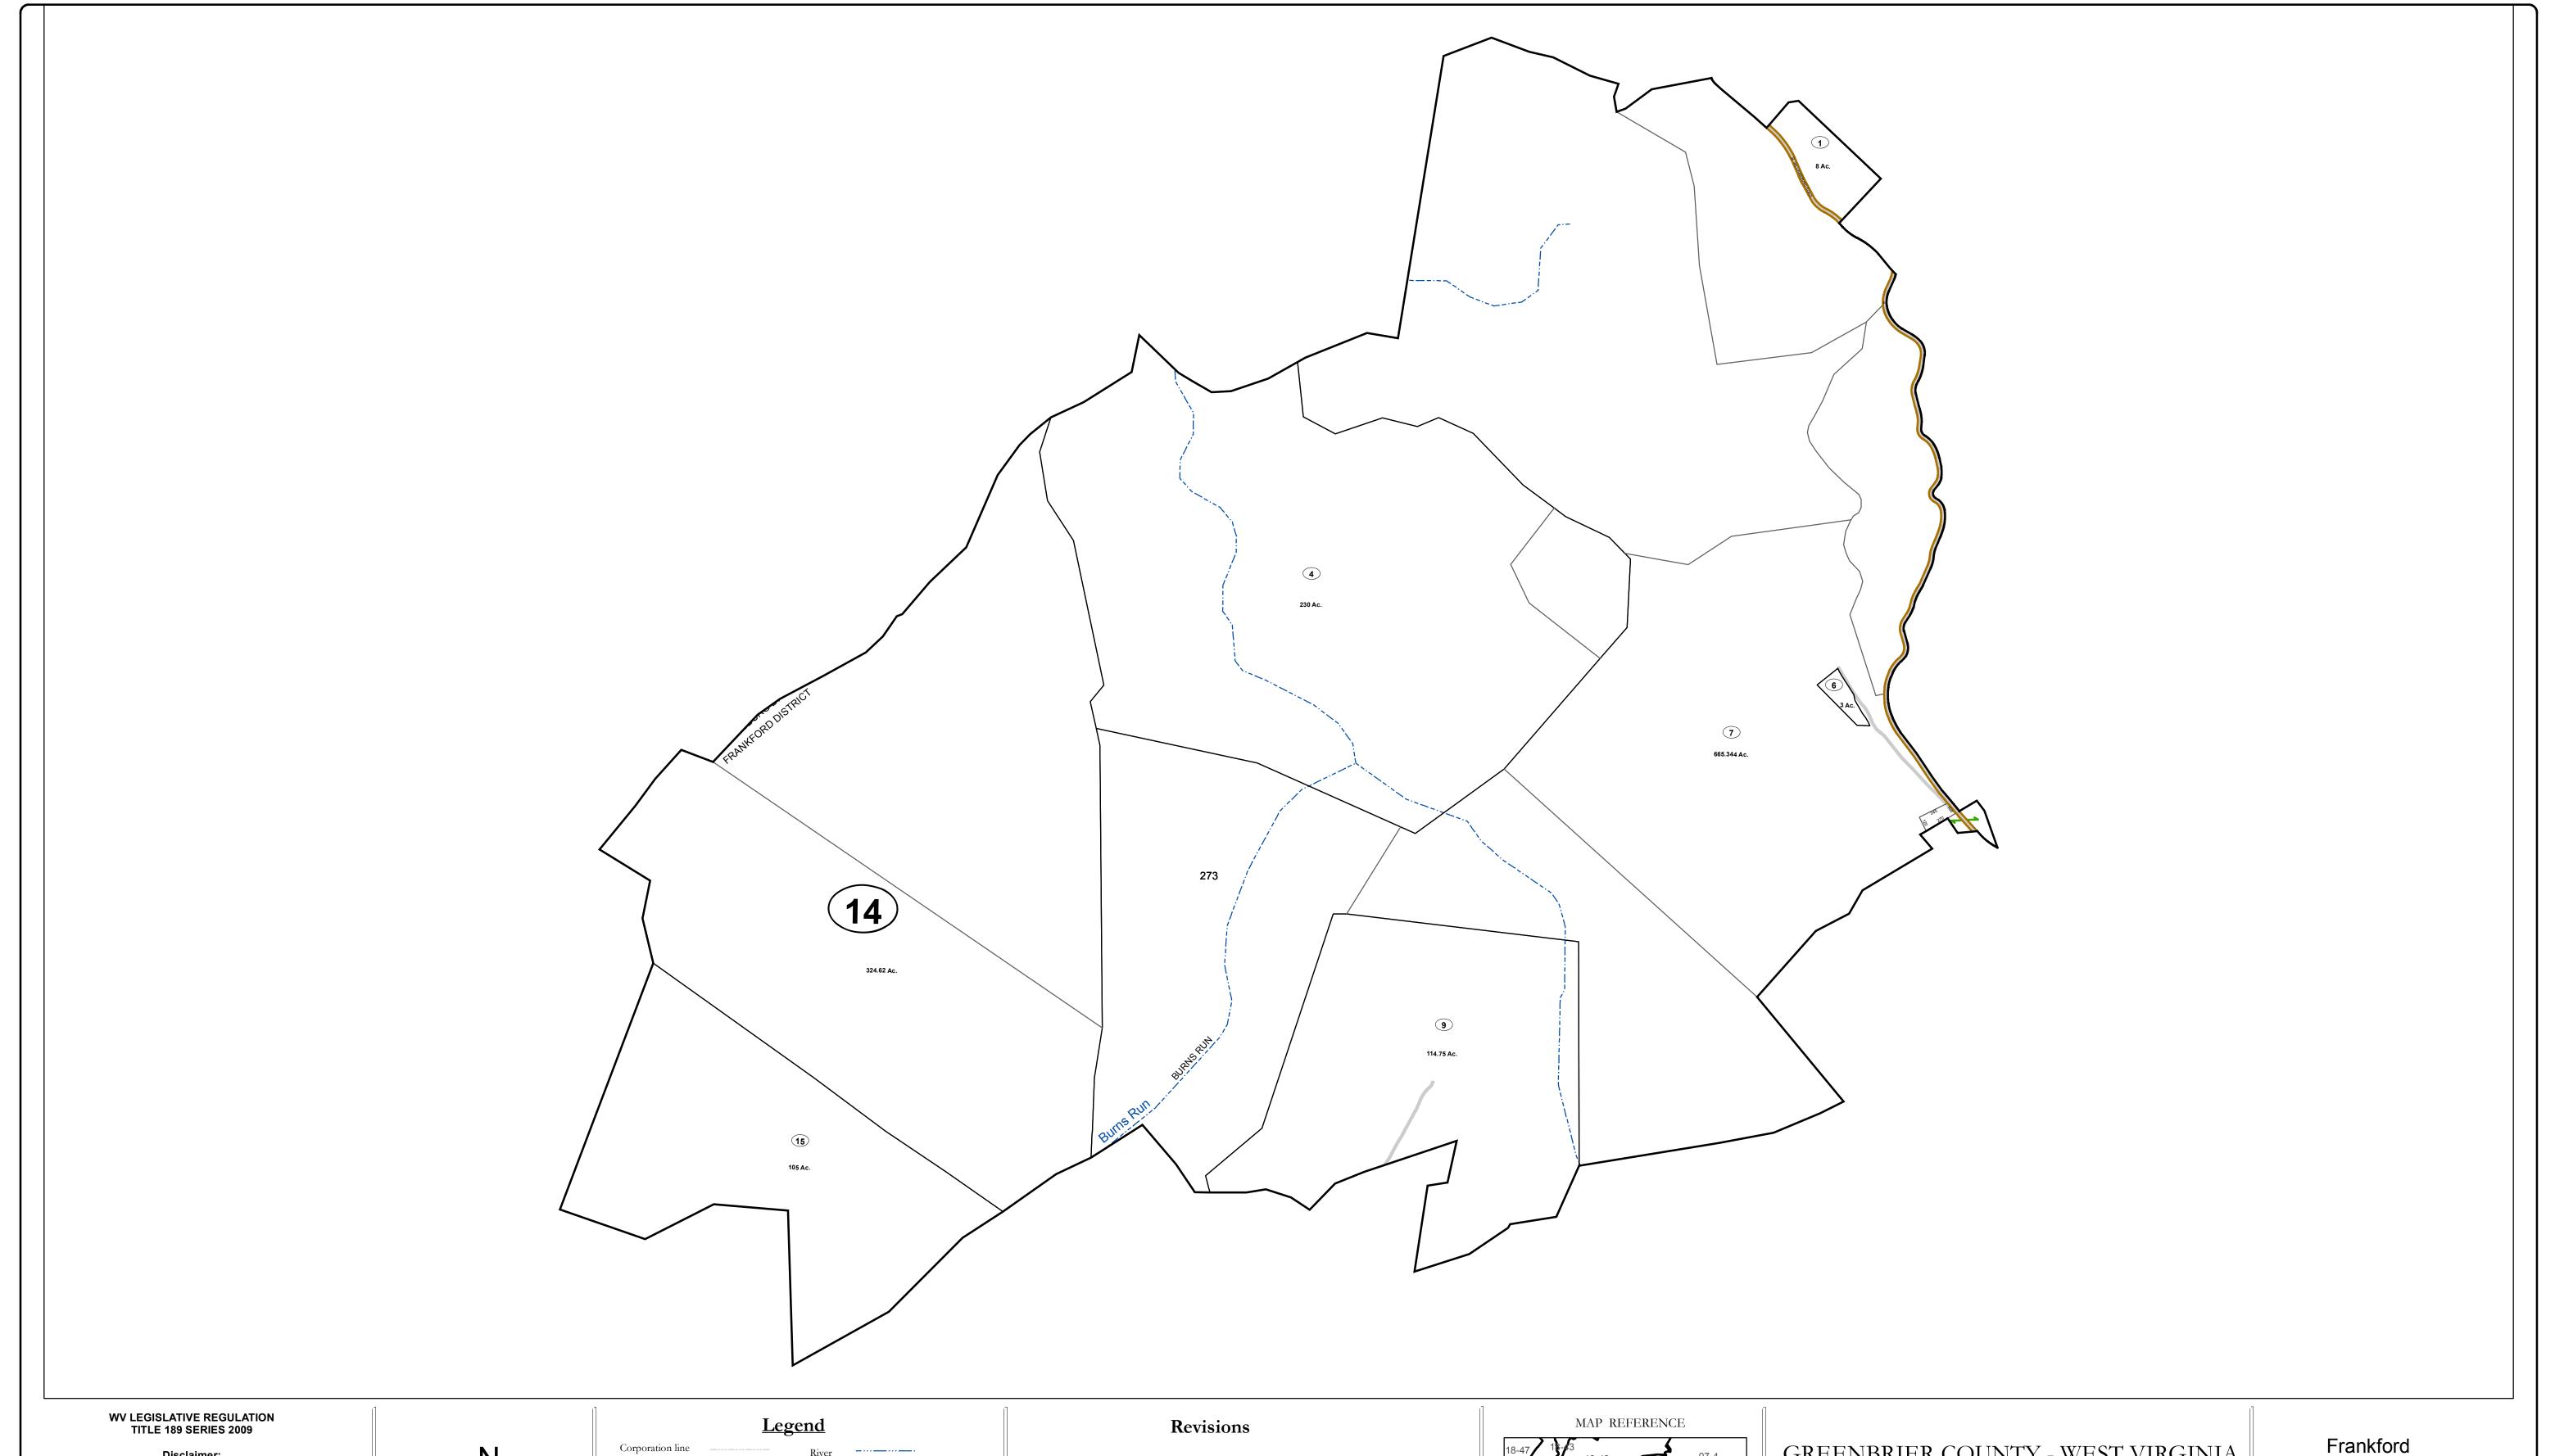

This tax map was compiled for puposes of taxation from available record evidence and has not been field verified. This map is not a valid survey plat and the data on this map does not imply any official status to such data. The State of West Vrginia and county assessor's office assume no liability that might result from the use of this map.

### Restrictions:

All finished tax maps created under the provisions of legislation are the property of the county assessors who created them and the reproduction, copying, distribution, sale, or lease of such tax maps or copies thereof without the written permission of the respective county assessors is prohibited by law.

#### Corporation line River ----Deed lot number (25) District line County line Parcel or index number 999.9 State line Parcel acreage 5.23 Ac Property Line Right of Way Lot line

Road Centerline

## GREENBRIER COUNTY - WEST VIRGINIA

Office of Assessor

For Tax Purposes Only

Map: 07-7

Date: 3/15/2017

**SCALE:** 1 inch = 600 feet