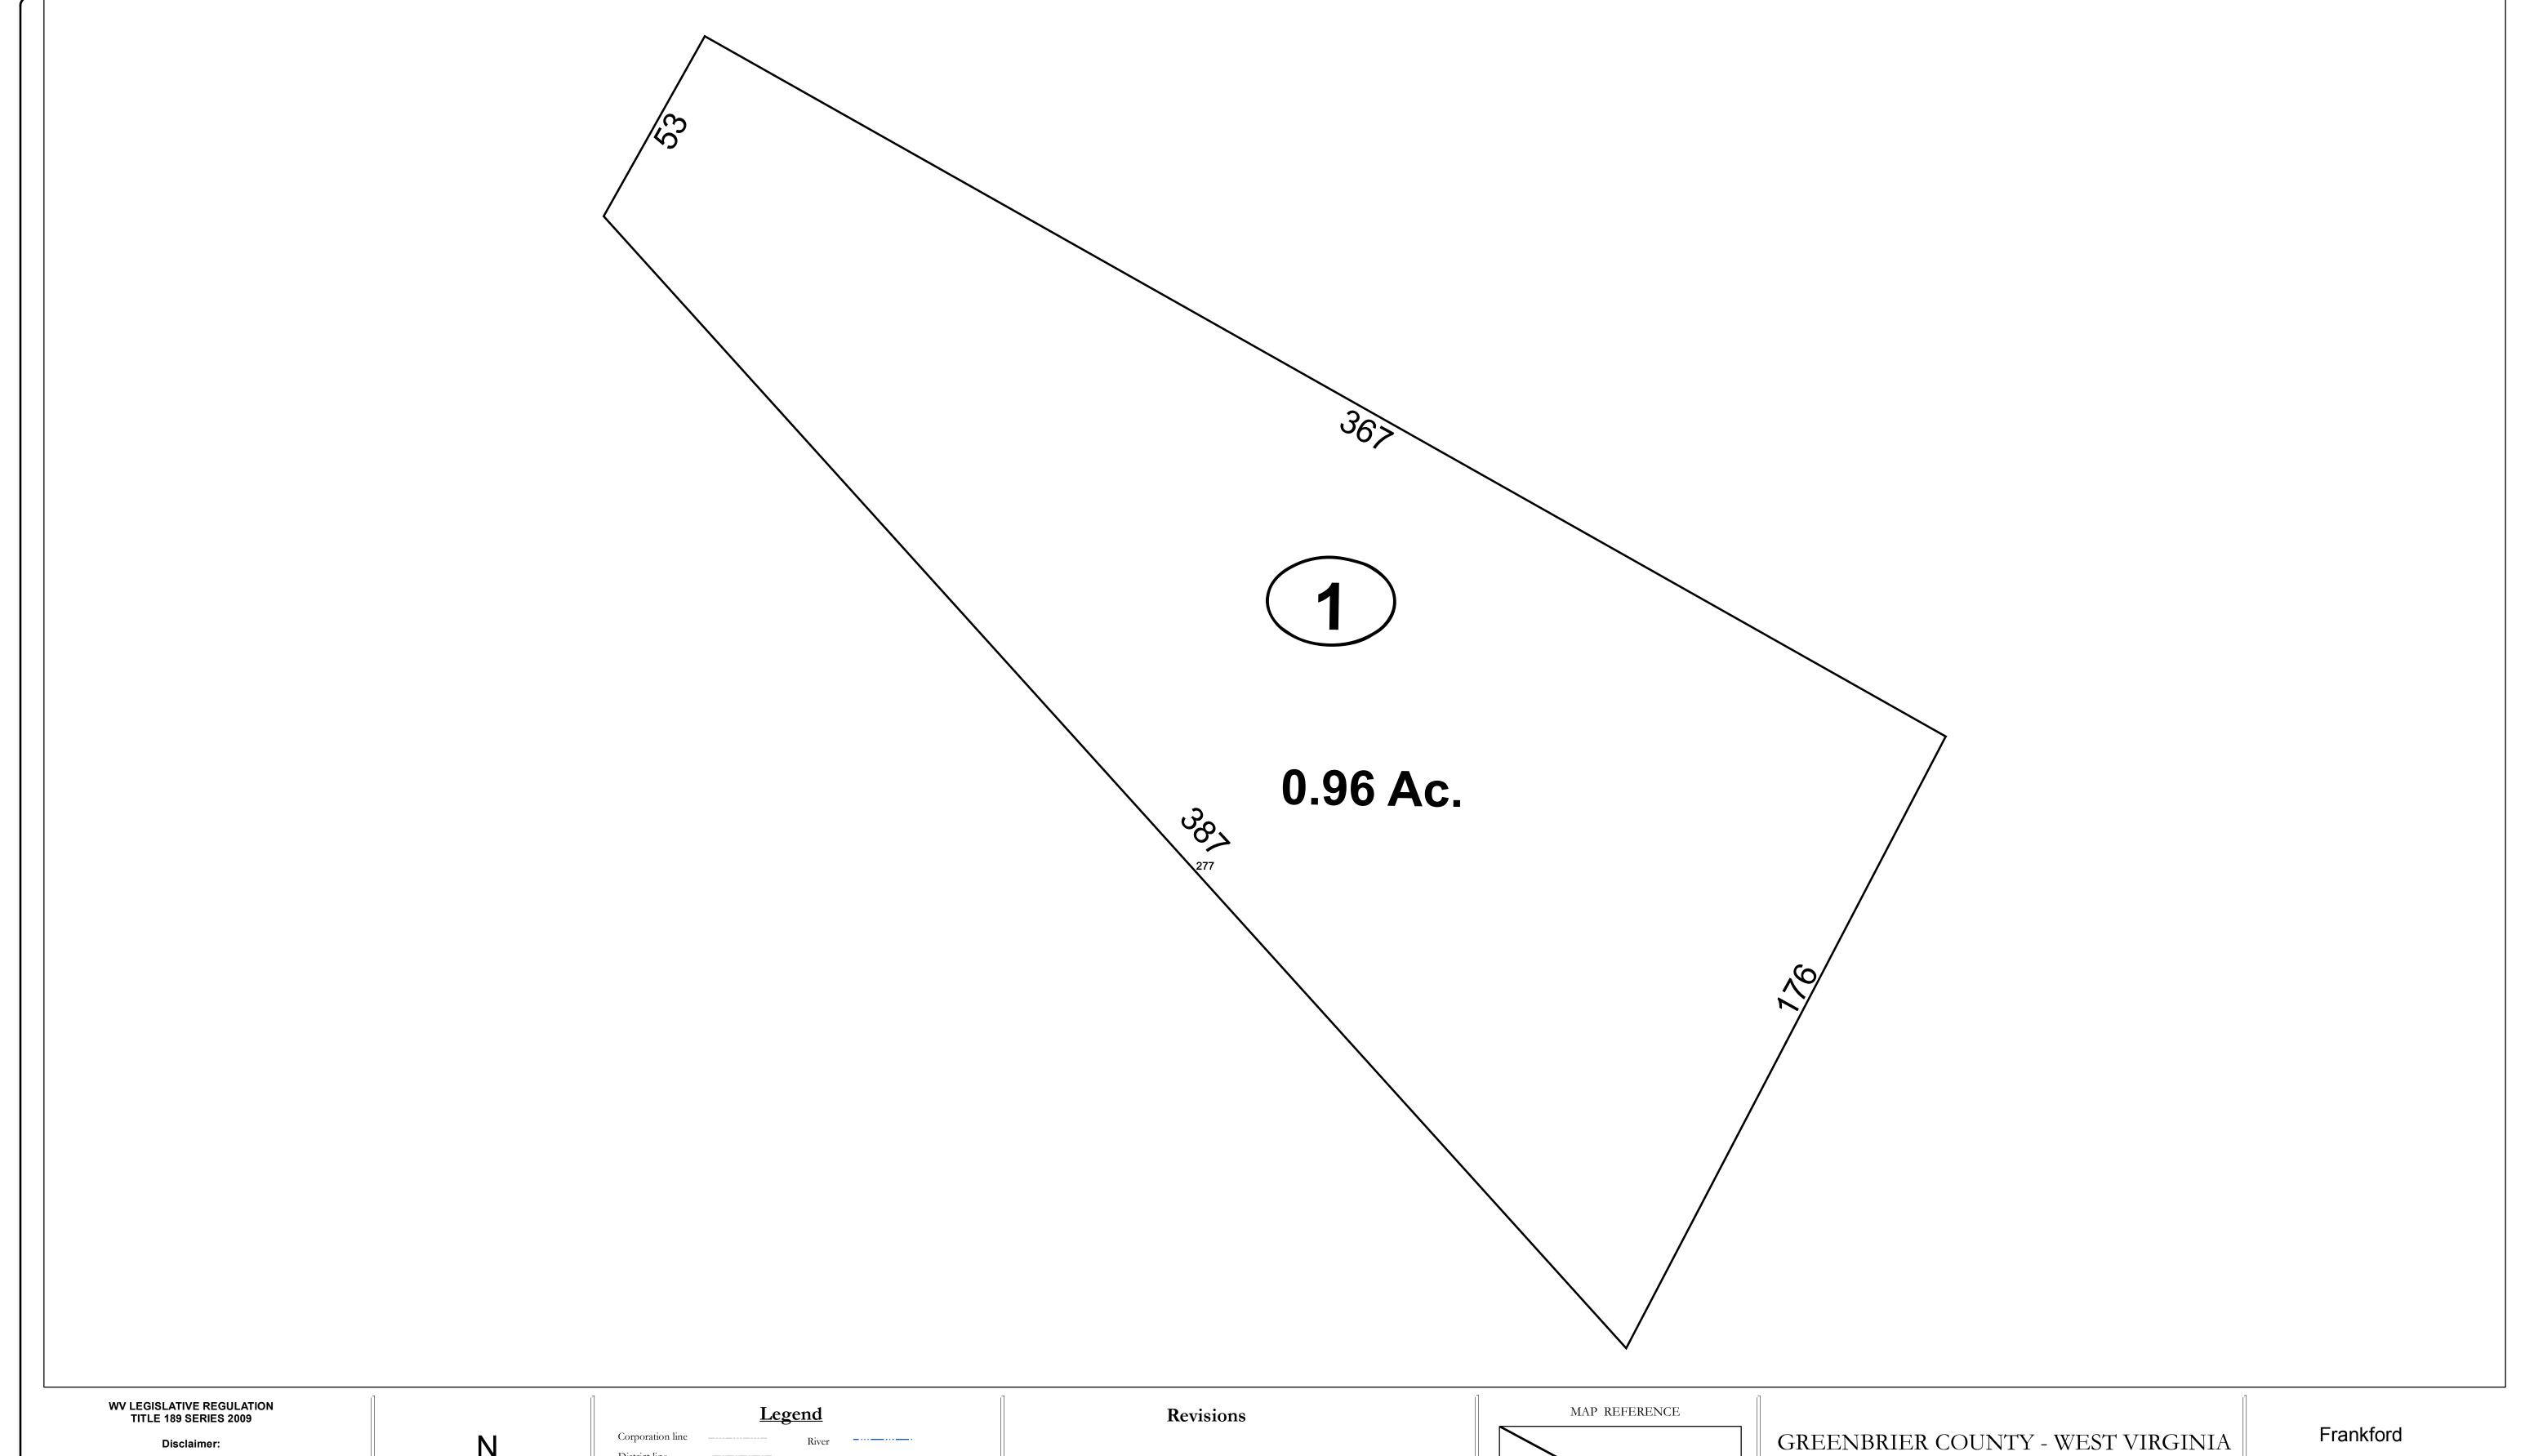

## Corporation line District line County line State line Property Line Right of Way Railroad Legend River Deed lot number (25) Parcel or index number Parcel acreage 5.23 Ac Property Line Lot line

Road Centerline

## Revised 04/01/2012 By Greenbriler County GIS Office

Office of Assessor

For Tax Purposes Only

Map: 07-9L

Date: 3/15/2017

**SCALE:** 1 inch = 20 feet