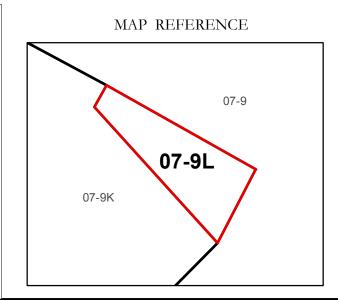

## Revised 04/01/2012 By Greenbriler County GIS Office

Office of Assessor

For Tax Purposes Only

Map: 07-9L

Date: 3/15/2017

**SCALE:** 1 inch = 20 feet