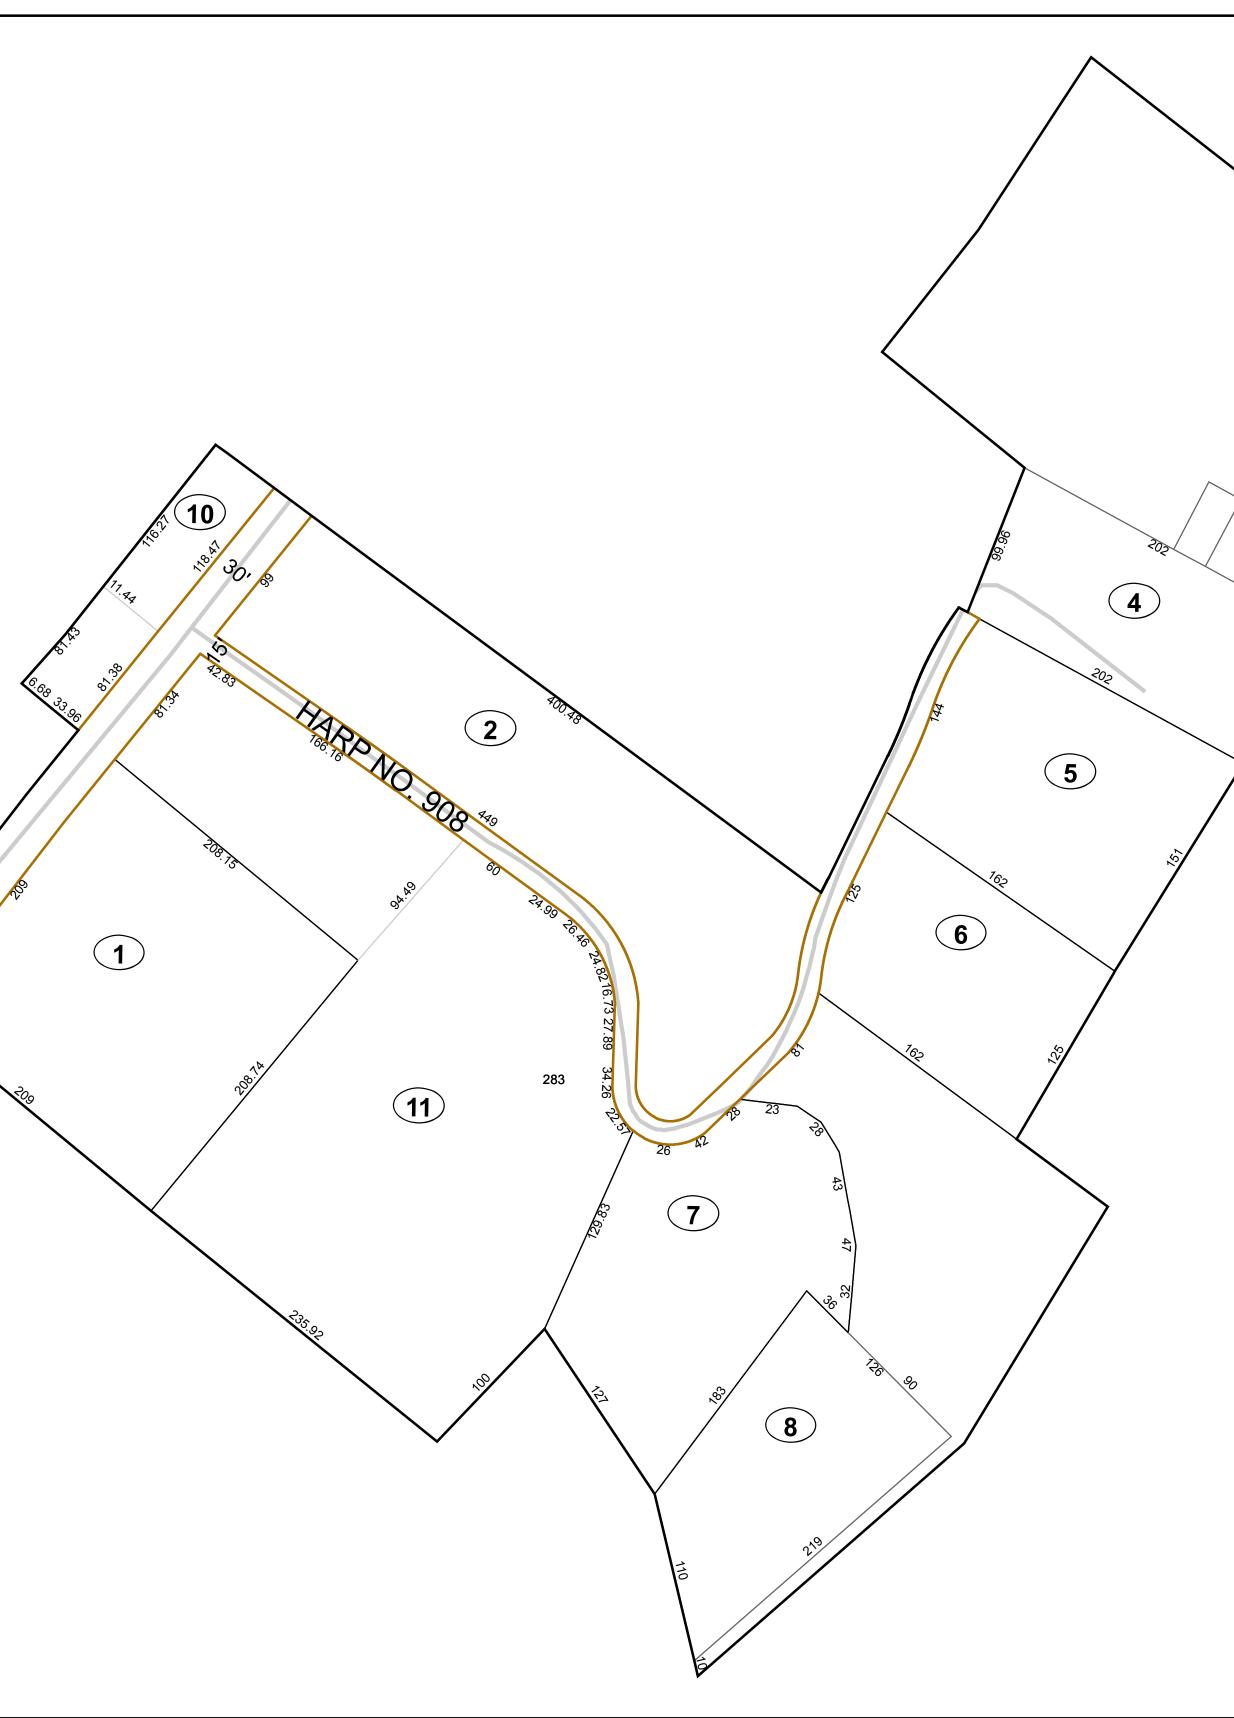

## GREENBRIER COUNTY - WEST VIRGINIA

Office of Assessor

For Tax Purposes Only

Irish Corner

<sup>мар:</sup> 08-10N

Date: 3/15/2017

**SCALE:** 1 inch = 60 feet