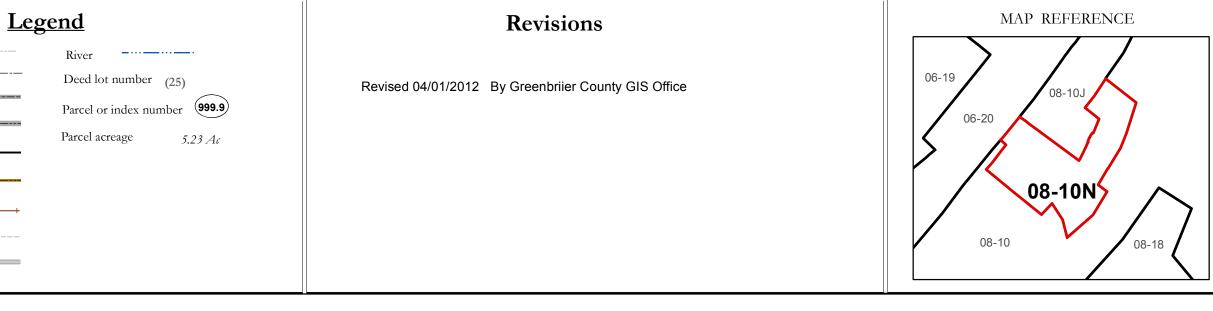

## Disclaimer:

This tax map was compiled for puposes of taxation from available record evidence and has not been field verified. This map is not a valid survey plat and the data on this map does not imply any official status to such data. The State of West Vrginia and county assessor's office assume no liability that might result from the use of this map.

## **Restrictions:**

All finished tax maps created under the provisions of legislation are the property of the county assessors who created them and the reproduction, copying, distribution, sale, or lease of such tax maps or copies thereof without the written permission of the respective county assessors is prohibited by law.

|                  | ŗ           |
|------------------|-------------|
| Corporation line | <u> </u>    |
| District line    |             |
| County line      |             |
| State line       |             |
| Property Line    |             |
| Right of Way     |             |
| Railroad         | <del></del> |
| Lot line         |             |
| Road Centerline  |             |
|                  |             |