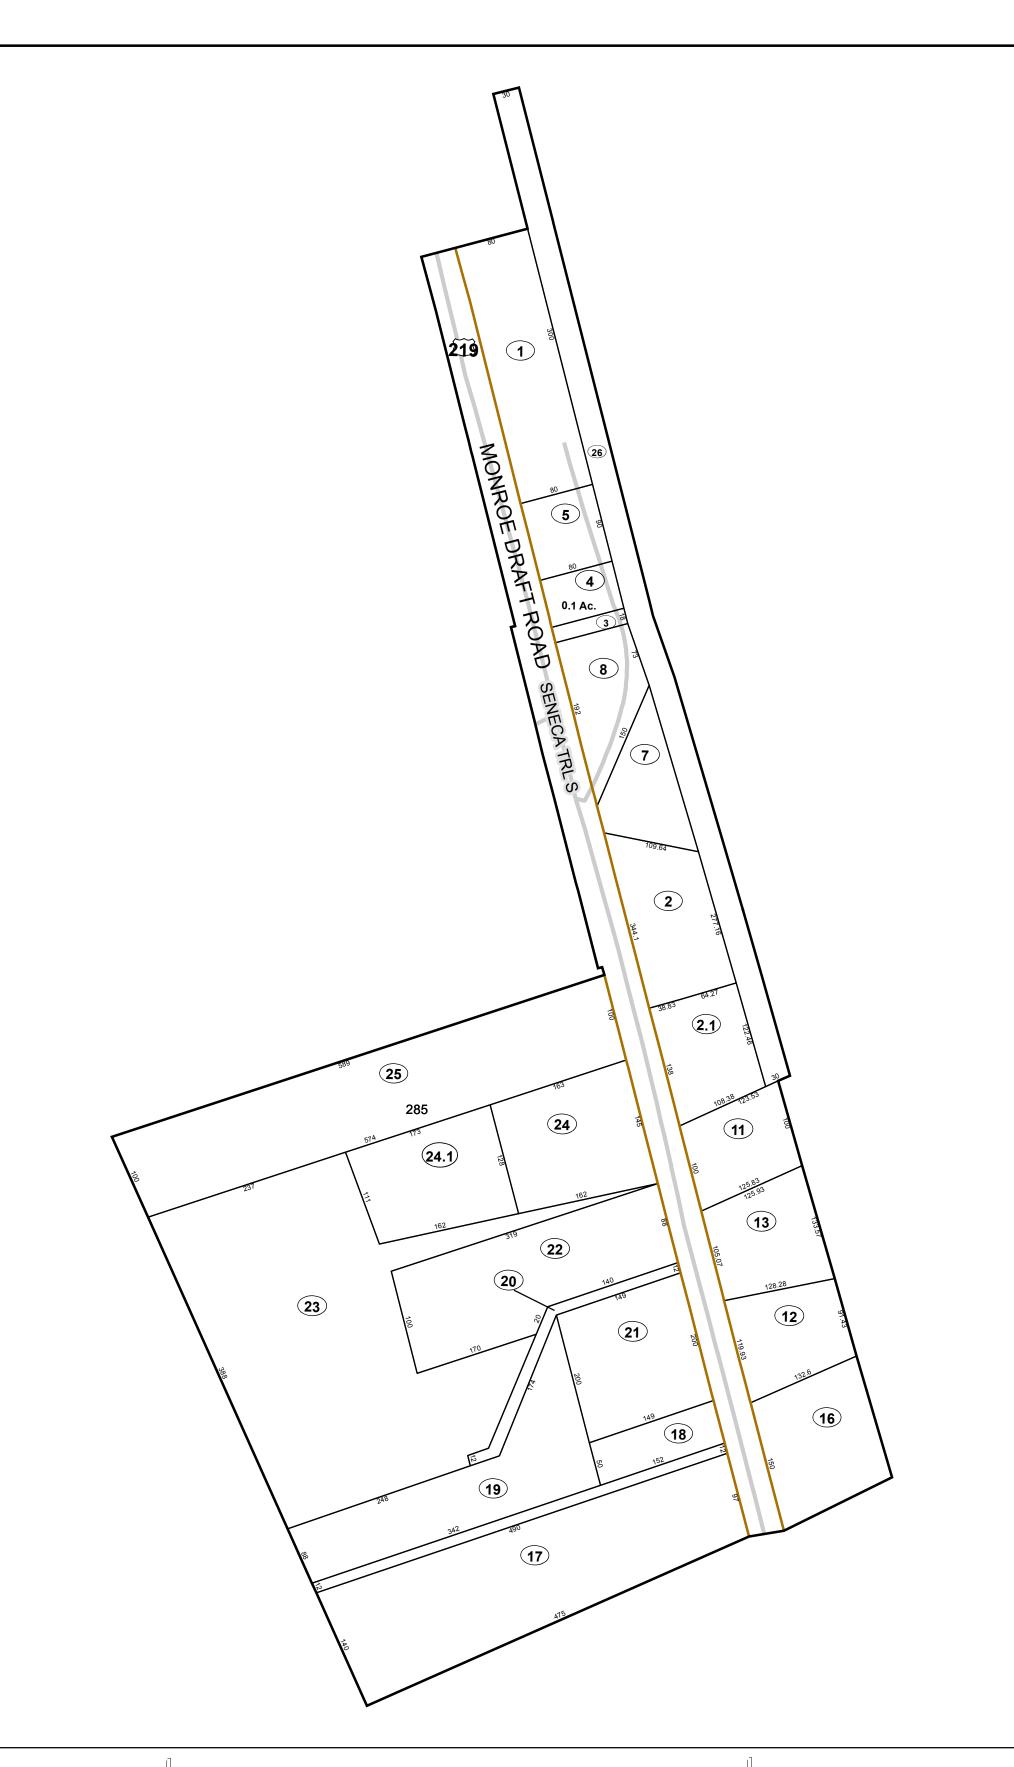

## GREENBRIER COUNTY - WEST VIRGINIA

Office of Assessor

For Tax Purposes Only

Irish Corner

<sup>мар:</sup> 08-11N

Date: 3/15/2017

**SCALE:** 1 inch = 100 feet