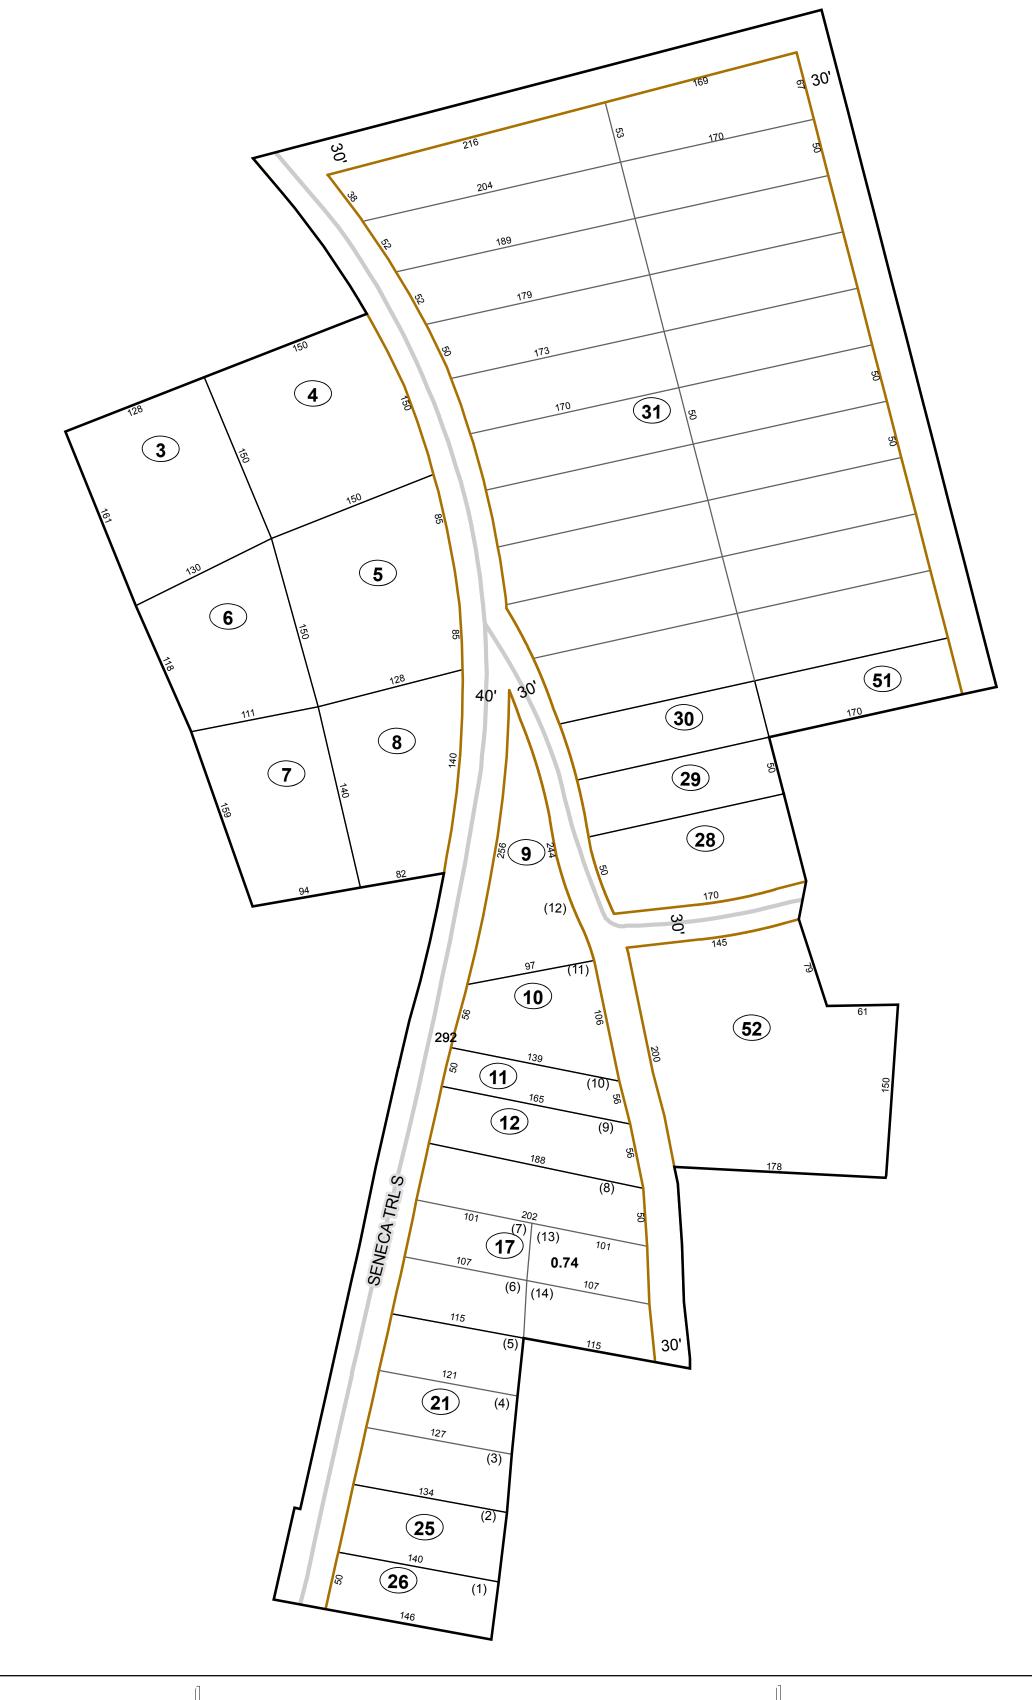

# WV LEGISLATIVE REGULATION TITLE 189 SERIES 2009

This tax map was compiled for puposes of taxation from available record evidence and has not been field verified. This map is not a valid survey plat and the data on this map does not imply any official status to such data. The State of West Vrginia and county assessor's office assume no liability that might result from the use of this map.

### Restrictions:

All finished tax maps created under the provisions of legislation are the property of the county assessors who created them and the reproduction, copying, distribution, sale, or lease of such tax maps or copies thereof without the written permission of the respective county assessors is prohibited by law.

#### <u>Legend</u> Corporation line River ----Deed lot number (25) District line County line State line Parcel acreage Property Line Right of Way Lot line

Road Centerline

# Parcel or index number 999.9

Revisions Revised 04/01/2012 By Greenbriier County GIS Office

## GREENBRIER COUNTY - WEST VIRGINIA

Office of Assessor

For Tax Purposes Only

Irish Corner

Map: 08-19N

Date: 3/15/2017

**SCALE:** 1 inch = 80 feet