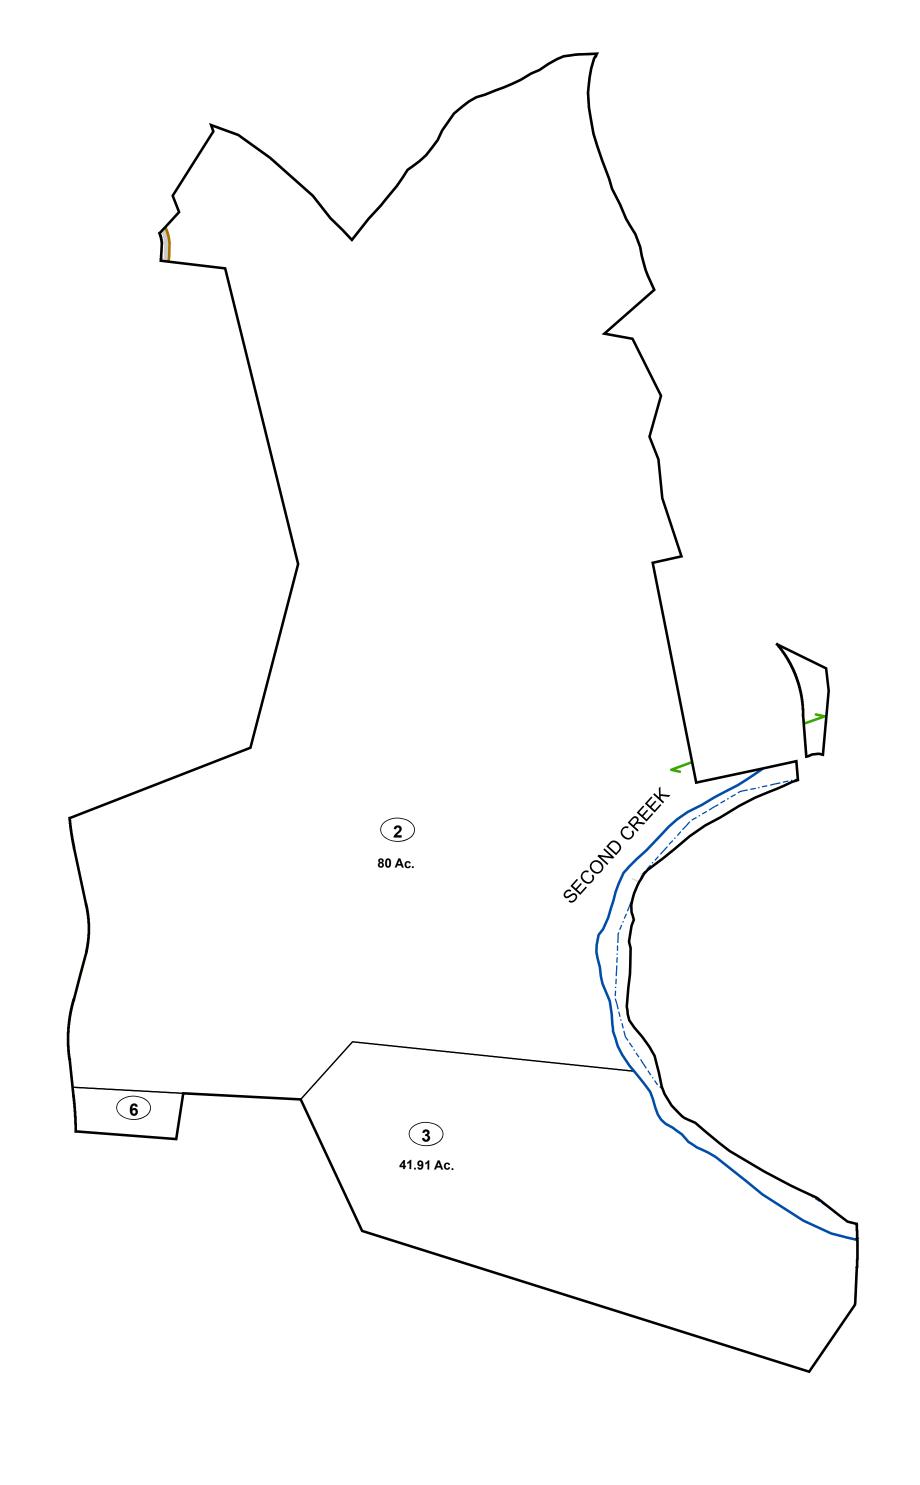

# Corporation line District line County line State line Property Line Right of Way Railroad Lot line Corporation line River Deed lot number (25) Parcel or index number Parcel acreage 5.23 Ac Parcel acreage

## GREENBRIER COUNTY - WEST VIRGINIA

Office of Assessor

For Tax Purposes Only

Irish Corner

Map: 08-22

Date: 3/15/2017

**SCALE:** 1 inch = 400 feet