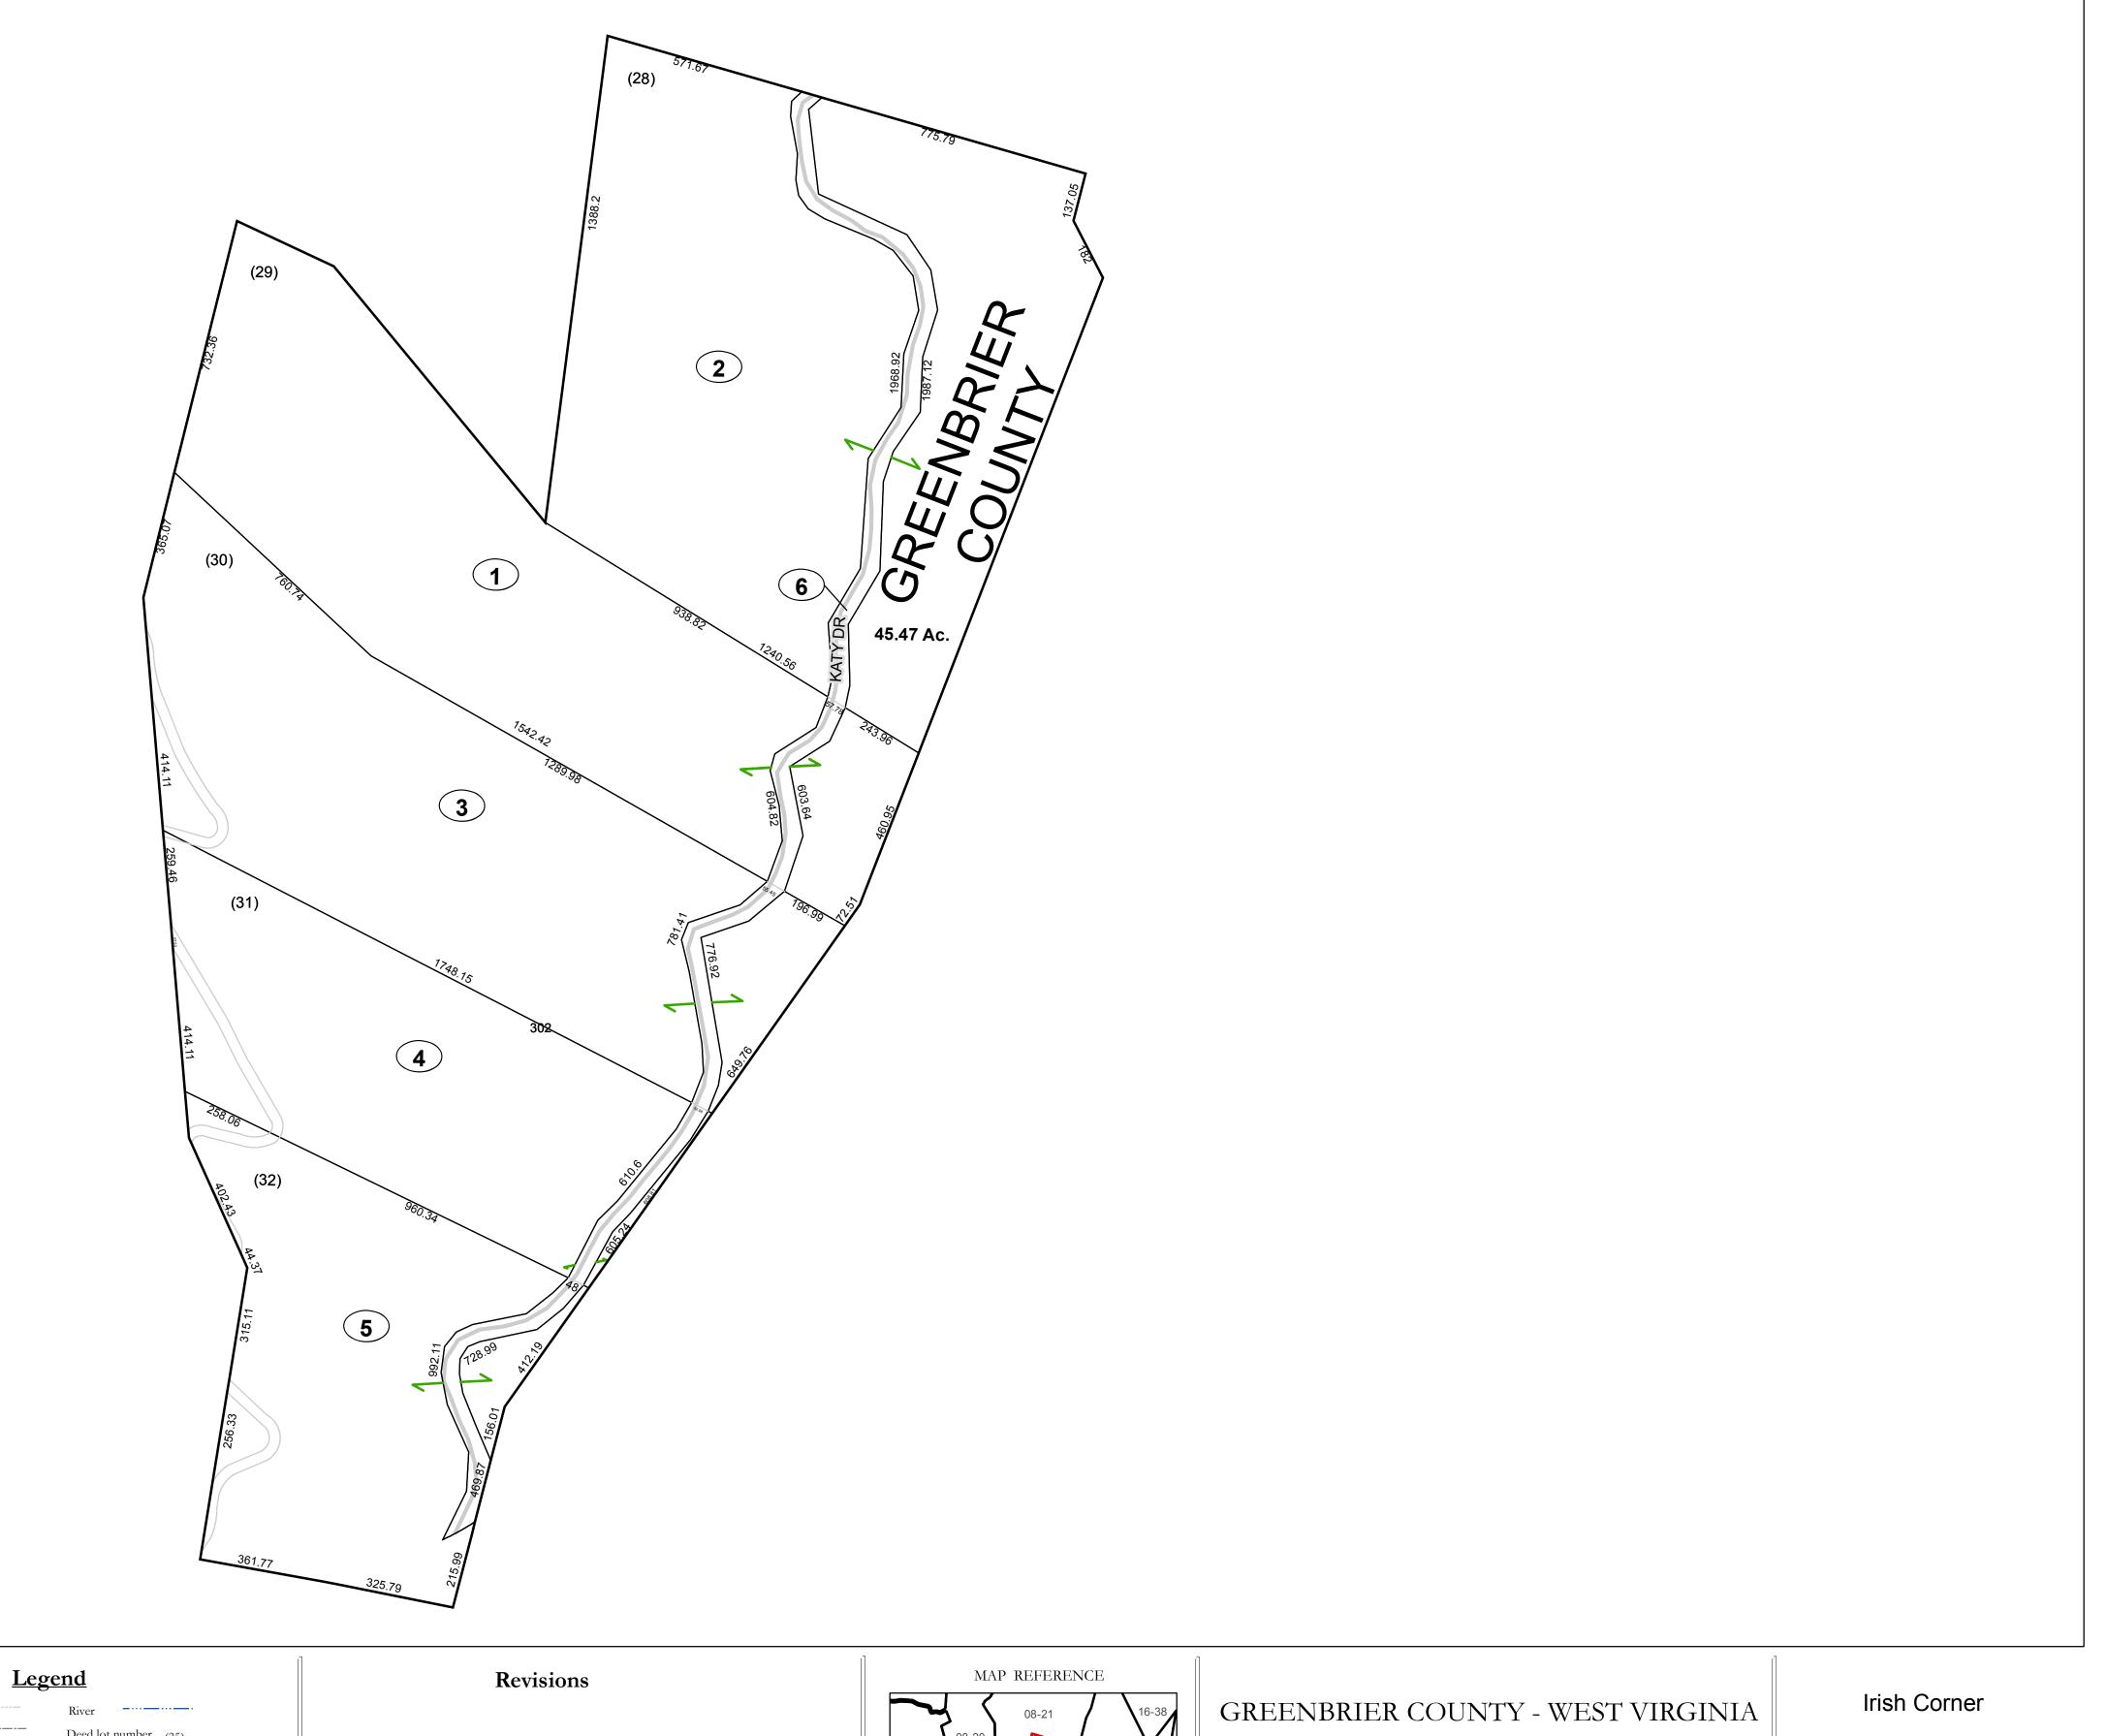

### Corporation line District line County line State line Property Line Right of Way Lot line

Road Centerline

# <u>Legend</u> Deed lot number (25) Parcel or index number 999.9 Parcel acreage

# Revised 04/01/2012 By Greenbriier County GIS Office

Office of Assessor

For Tax Purposes Only

Map: 08-27

Date: 3/15/2017

**SCALE:** 1 inch = 300 feet