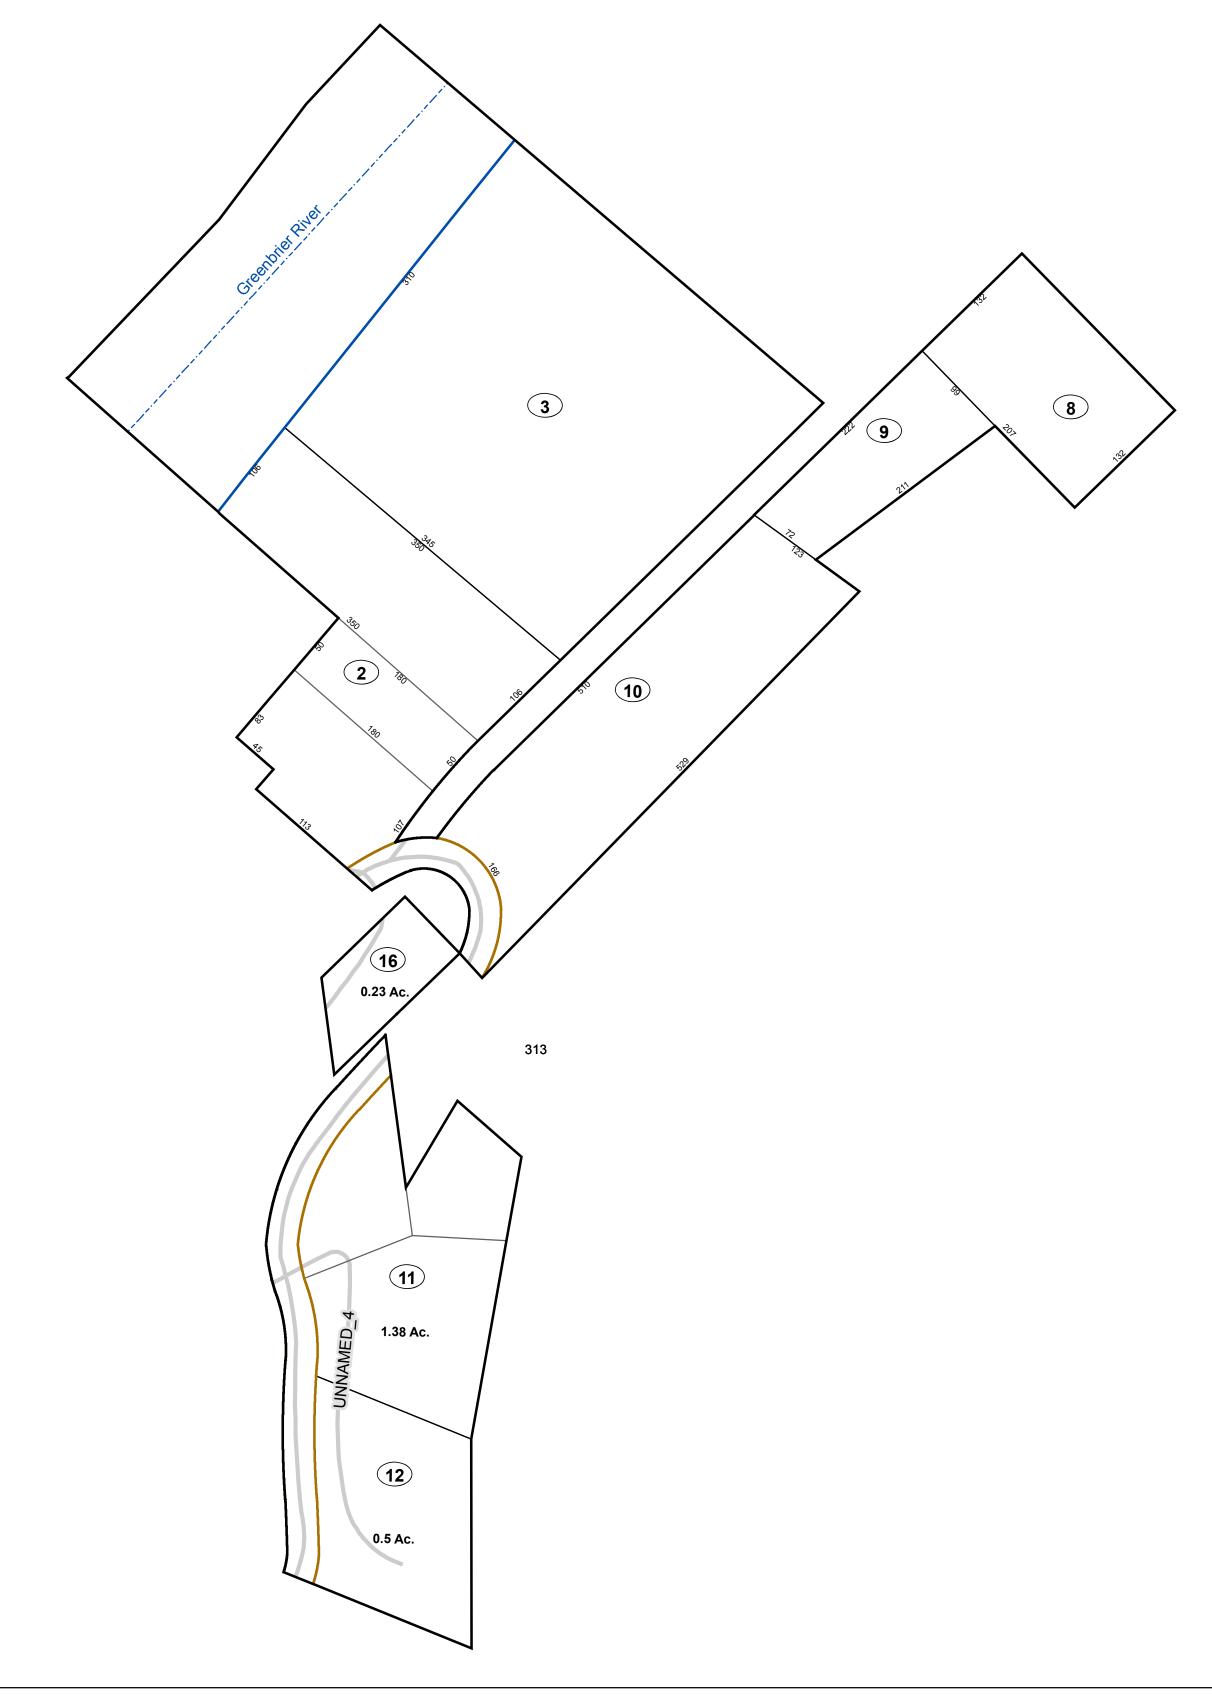

### <u>Legend</u> Corporation line River ----Deed lot number (25) District line County line Parcel or index number 999.9 State line Parcel acreage Property Line Right of Way Lot line

Road Centerline

## GREENBRIER COUNTY - WEST VIRGINIA

Office of Assessor

For Tax Purposes Only

Irish Corner

Map: 08-8D

Date: 3/15/2017

**SCALE:** 1 inch = 90 feet