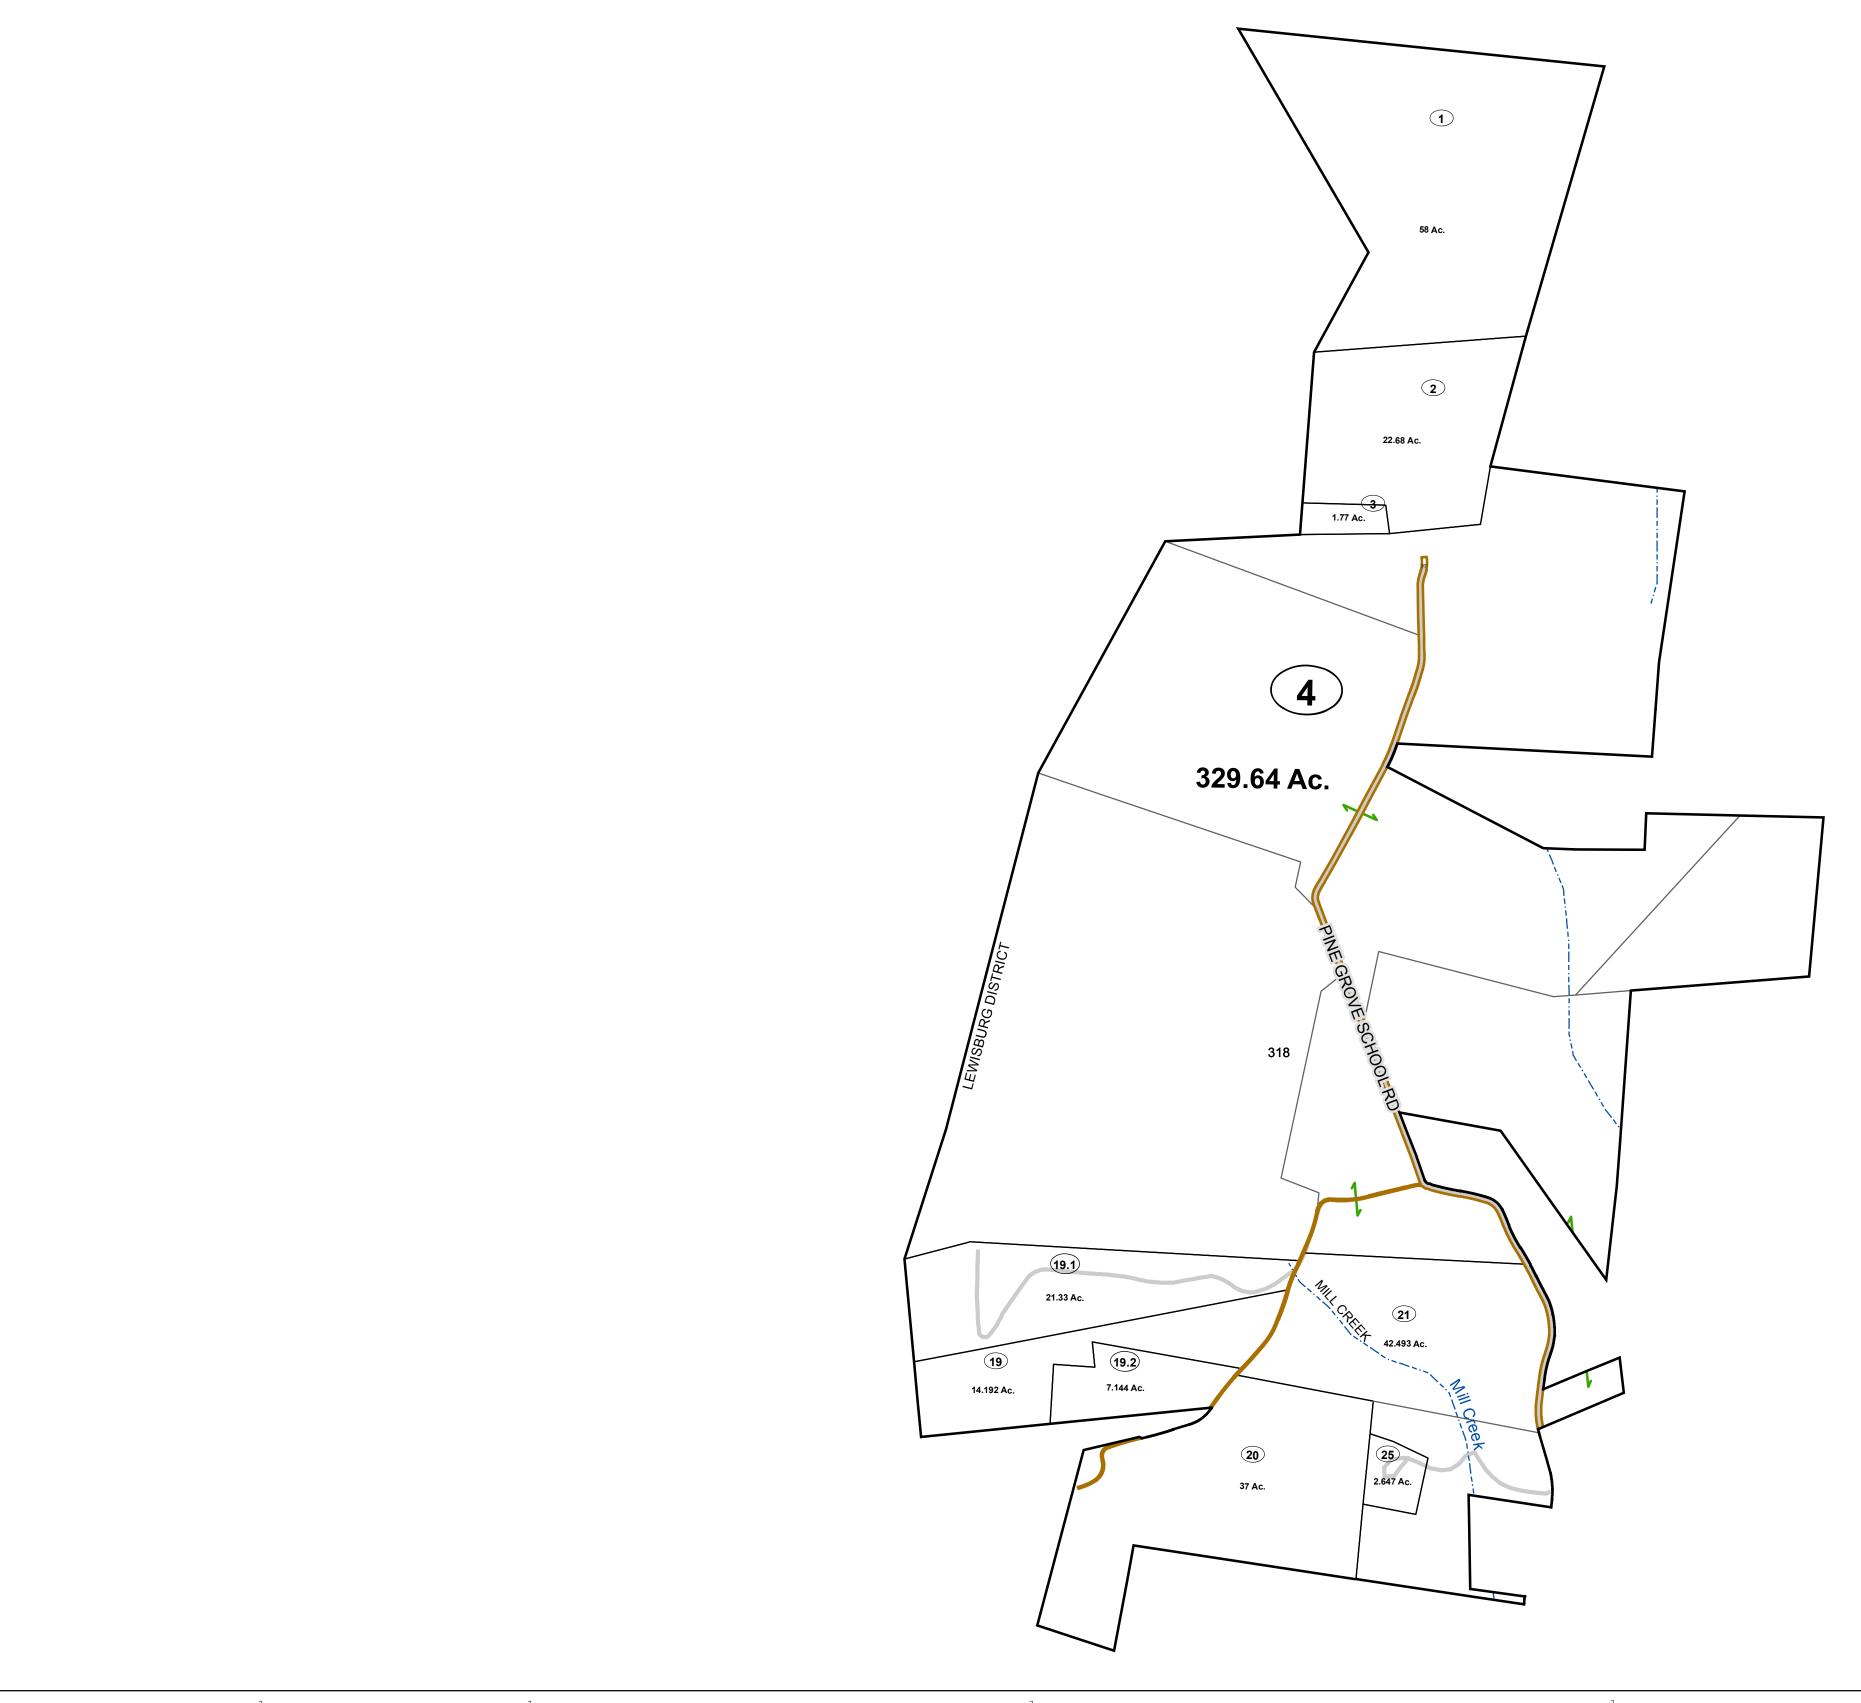

### <u>Legend</u> Corporation line River ----Deed lot number (25) District line County line Parcel or index number 999.9 State line Parcel acreage Property Line Right of Way Lot line Road Centerline

## GREENBRIER COUNTY - WEST VIRGINIA

Office of Assessor

For Tax Purposes Only

Lewisburg

Map: 09-10

Date: 3/15/2017

**SCALE:** 1 inch = 500 feet