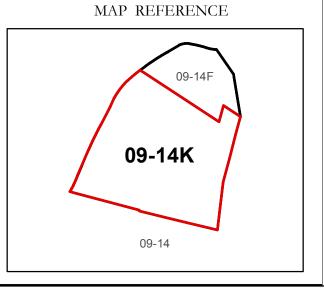

## GREENBRIER COUNTY - WEST VIRGINIA

Office of Assessor

For Tax Purposes Only

Lewisburg

Map: 09-14K

Date: 3/15/2017

**SCALE:** 1 inch = 90 feet