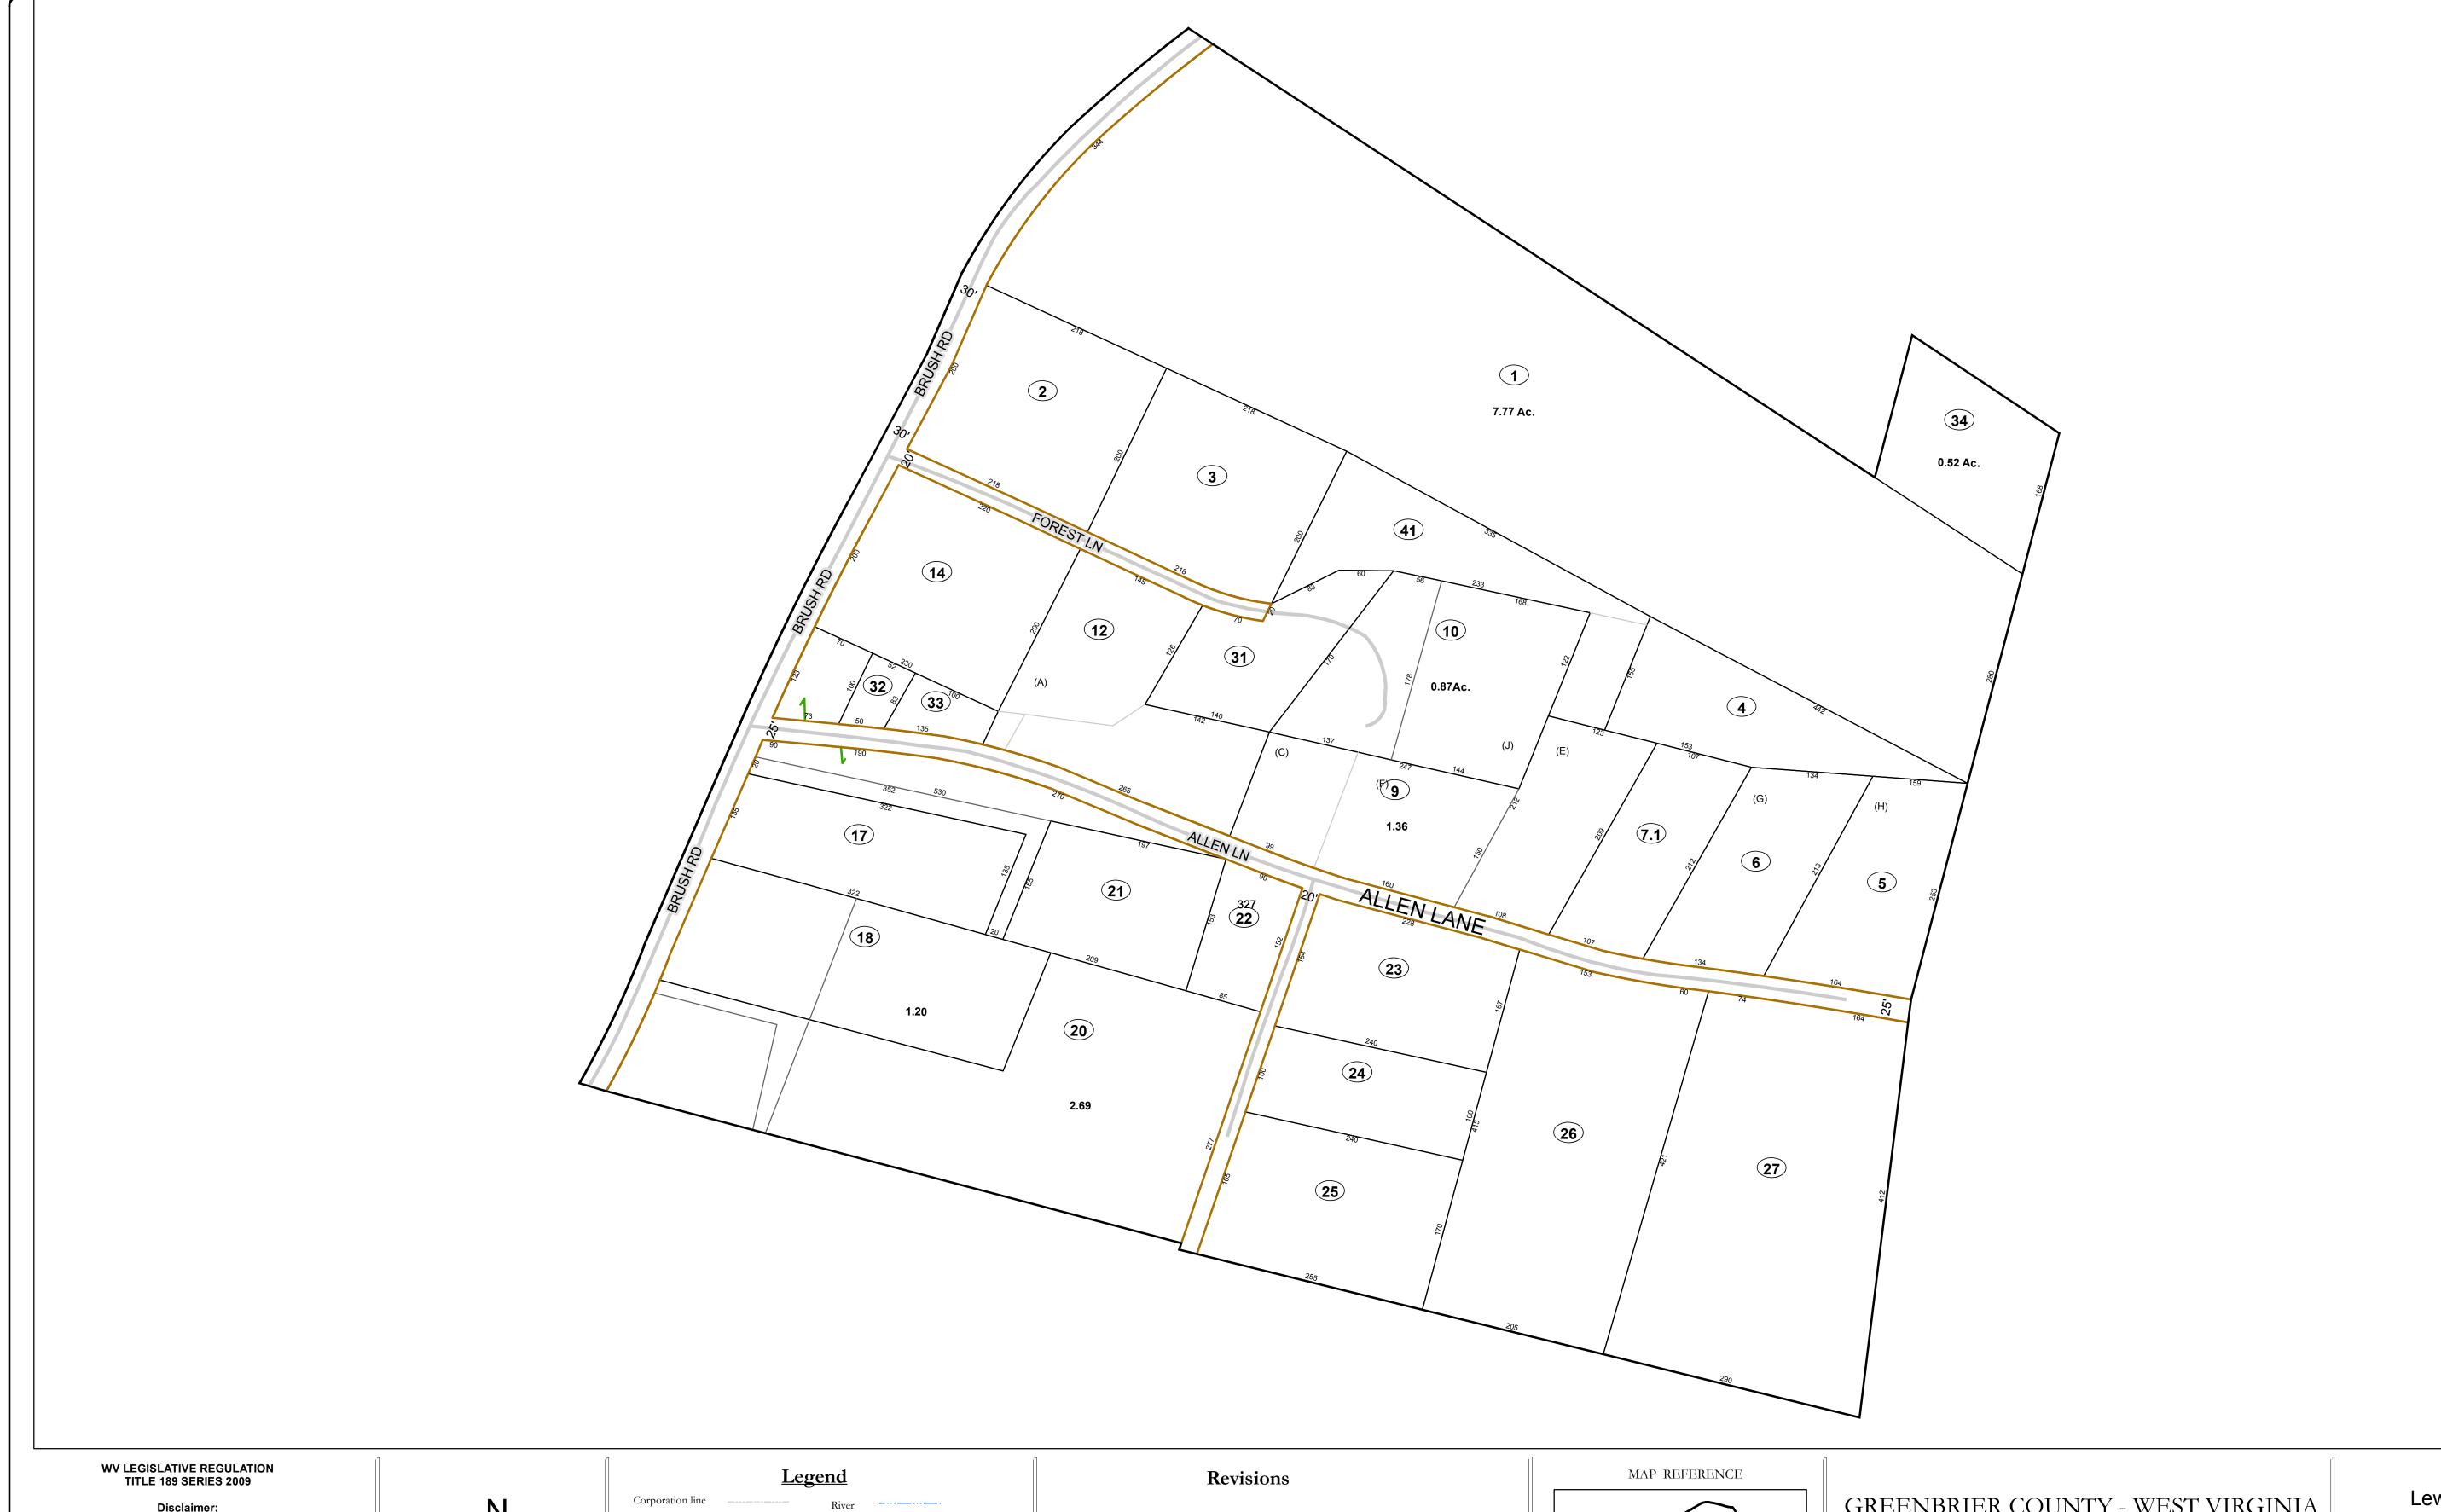

This tax map was compiled for puposes of taxation from available record evidence and has not been field verified. This map is not a valid survey plat and the data on this map does not imply any official status to such data. The State of West Vrginia and county assessor's office assume no liability that might result from the use of this map.

## Restrictions:

All finished tax maps created under the provisions of legislation are the property of the county assessors who created them and the reproduction, copying, distribution, sale, or lease of such tax maps or copies thereof without the written permission of the respective county assessors is prohibited by law.

## District line Deed lot number (25) County line Parcel or index number 999.9 State line Parcel acreage Property Line Right of Way Lot line Road Centerline

Revised 04/01/2012 By Greenbriier County GIS Office

## GREENBRIER COUNTY - WEST VIRGINIA

Office of Assessor

For Tax Purposes Only

Lewisburg

Map: 09-14K

Date: 3/15/2017

**SCALE:** 1 inch = 90 feet