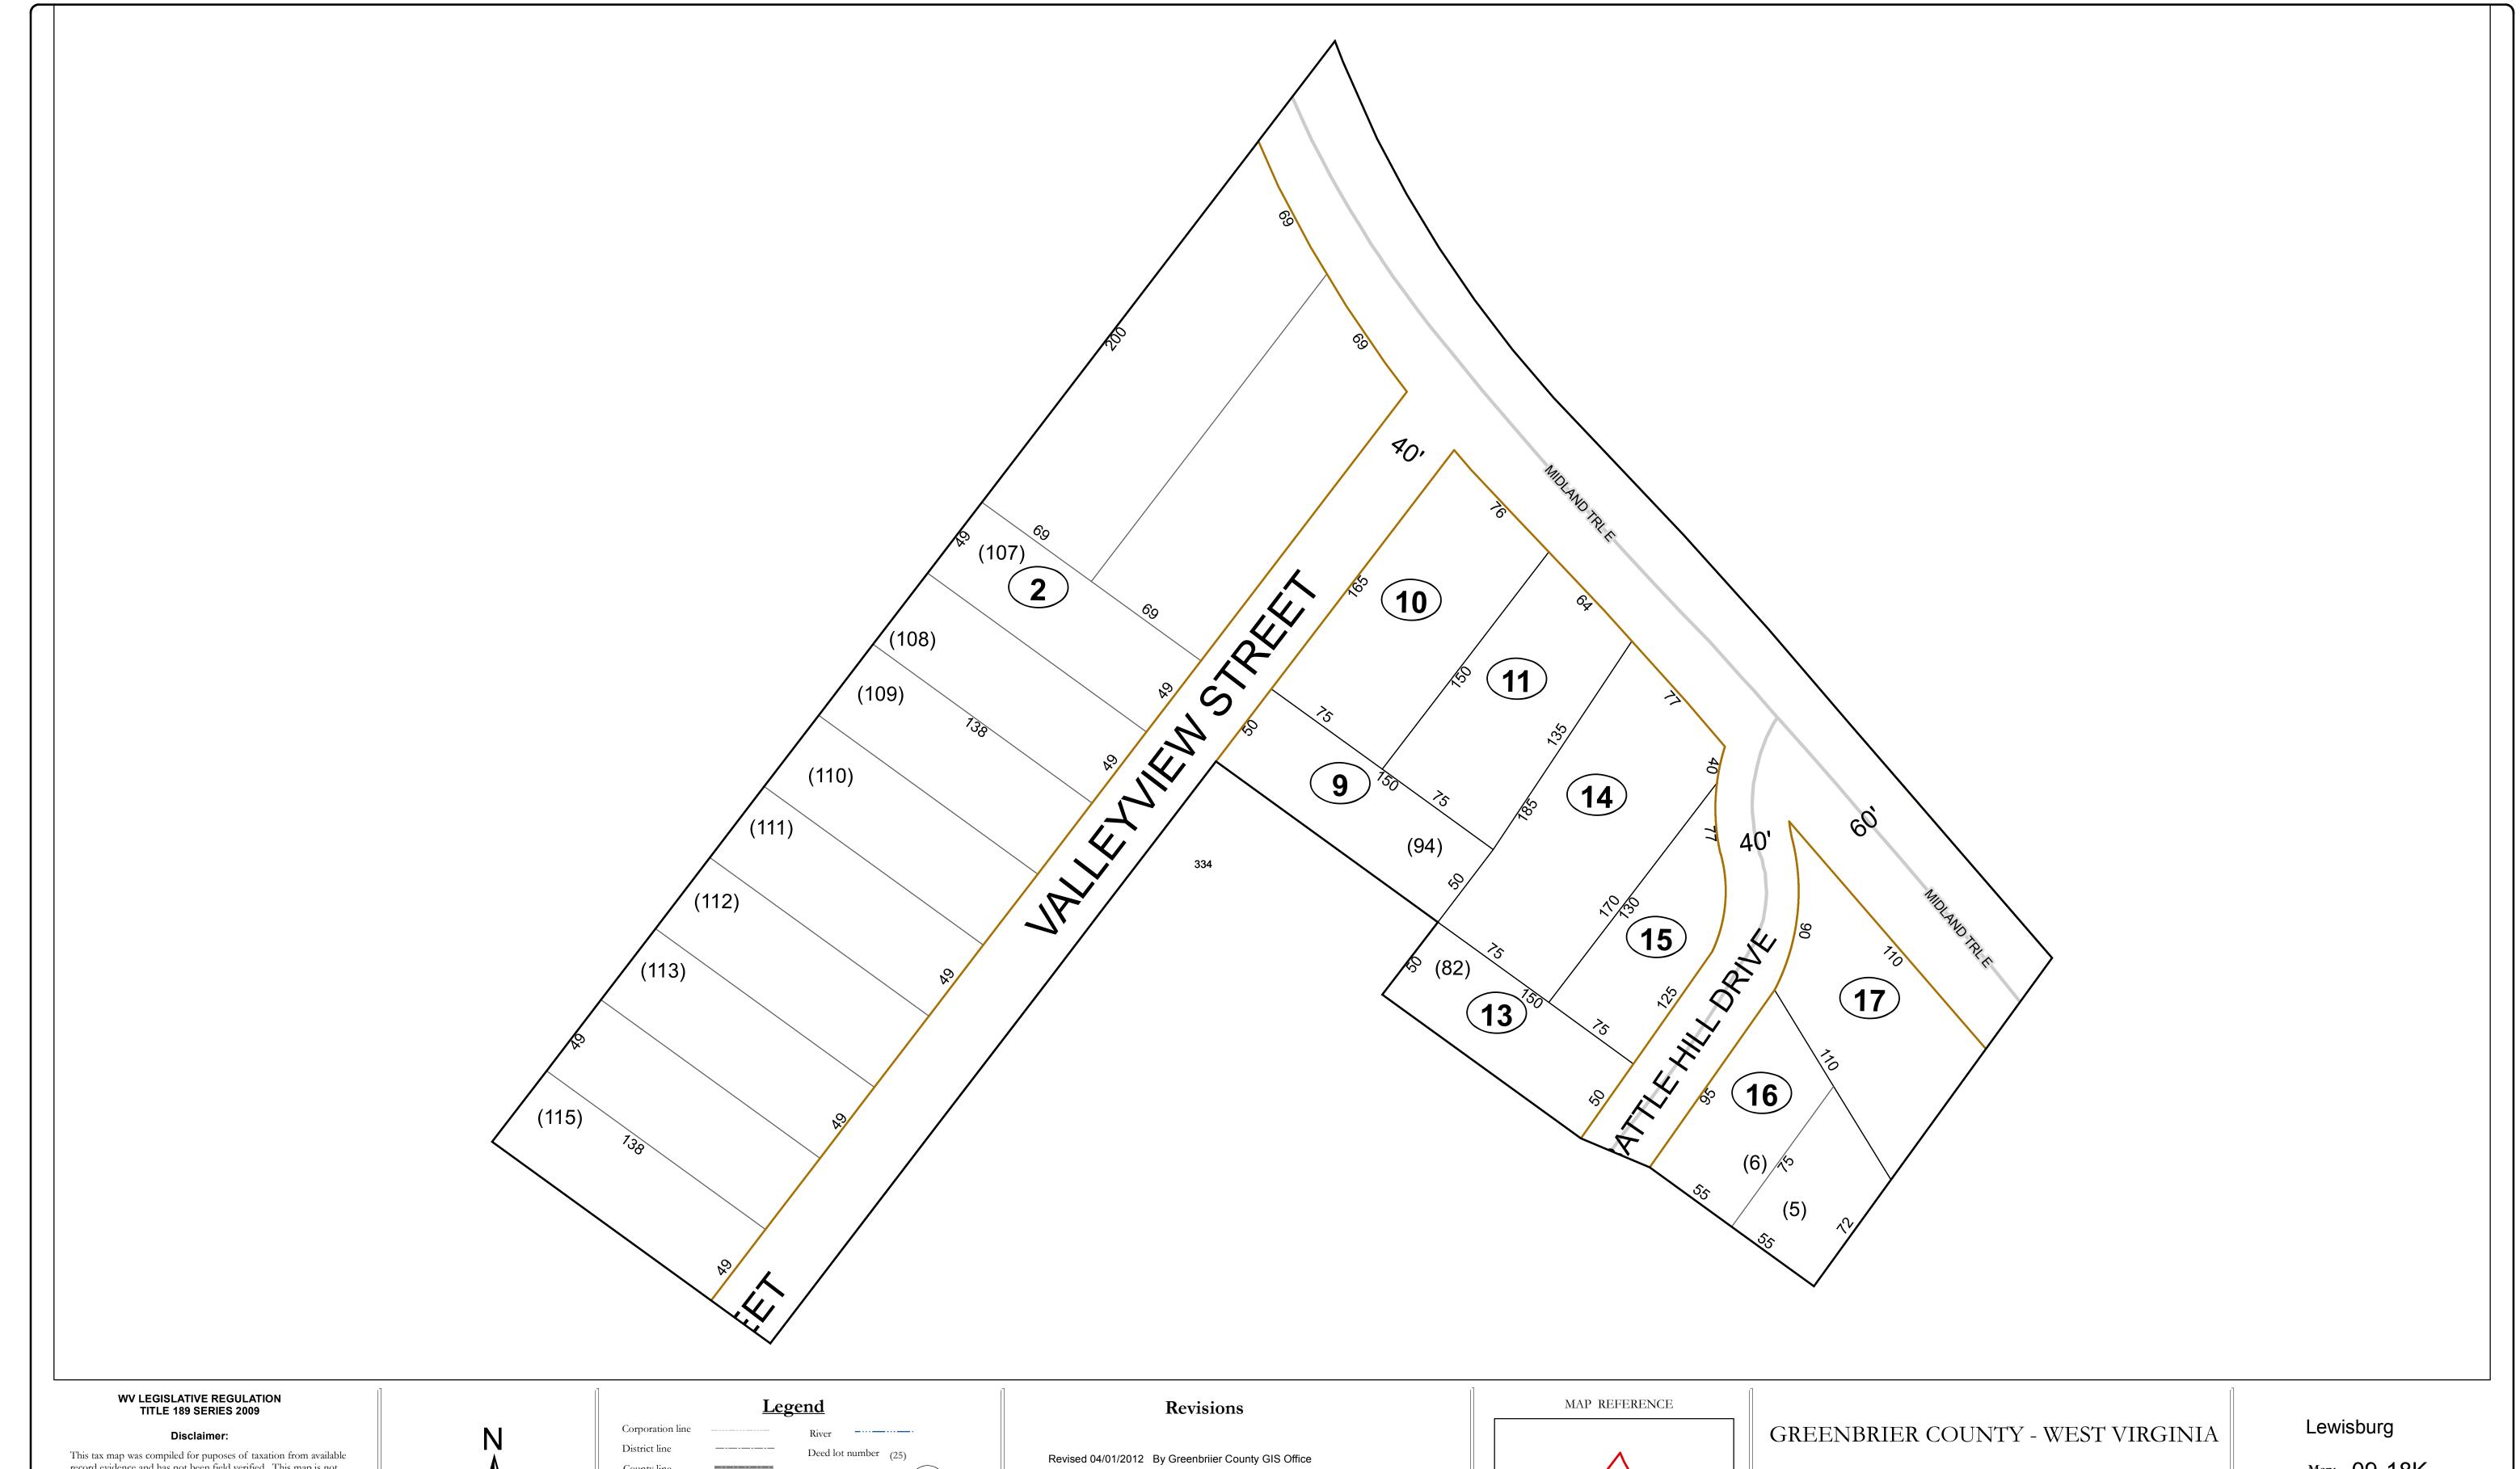

This tax map was compiled for puposes of taxation from available record evidence and has not been field verified. This map is not a valid survey plat and the data on this map does not imply any official status to such data. The State of West Vrginia and county assessor's office assume no liability that might result from the use of this map.

## County line Parcel or index number (999.9) State line Parcel acreage Property Line Right of Way Lot line

Road Centerline

Office of Assessor

For Tax Purposes Only

Map: 09-18K

Date: 3/15/2017

**SCALE:** 1 inch = 40 feet