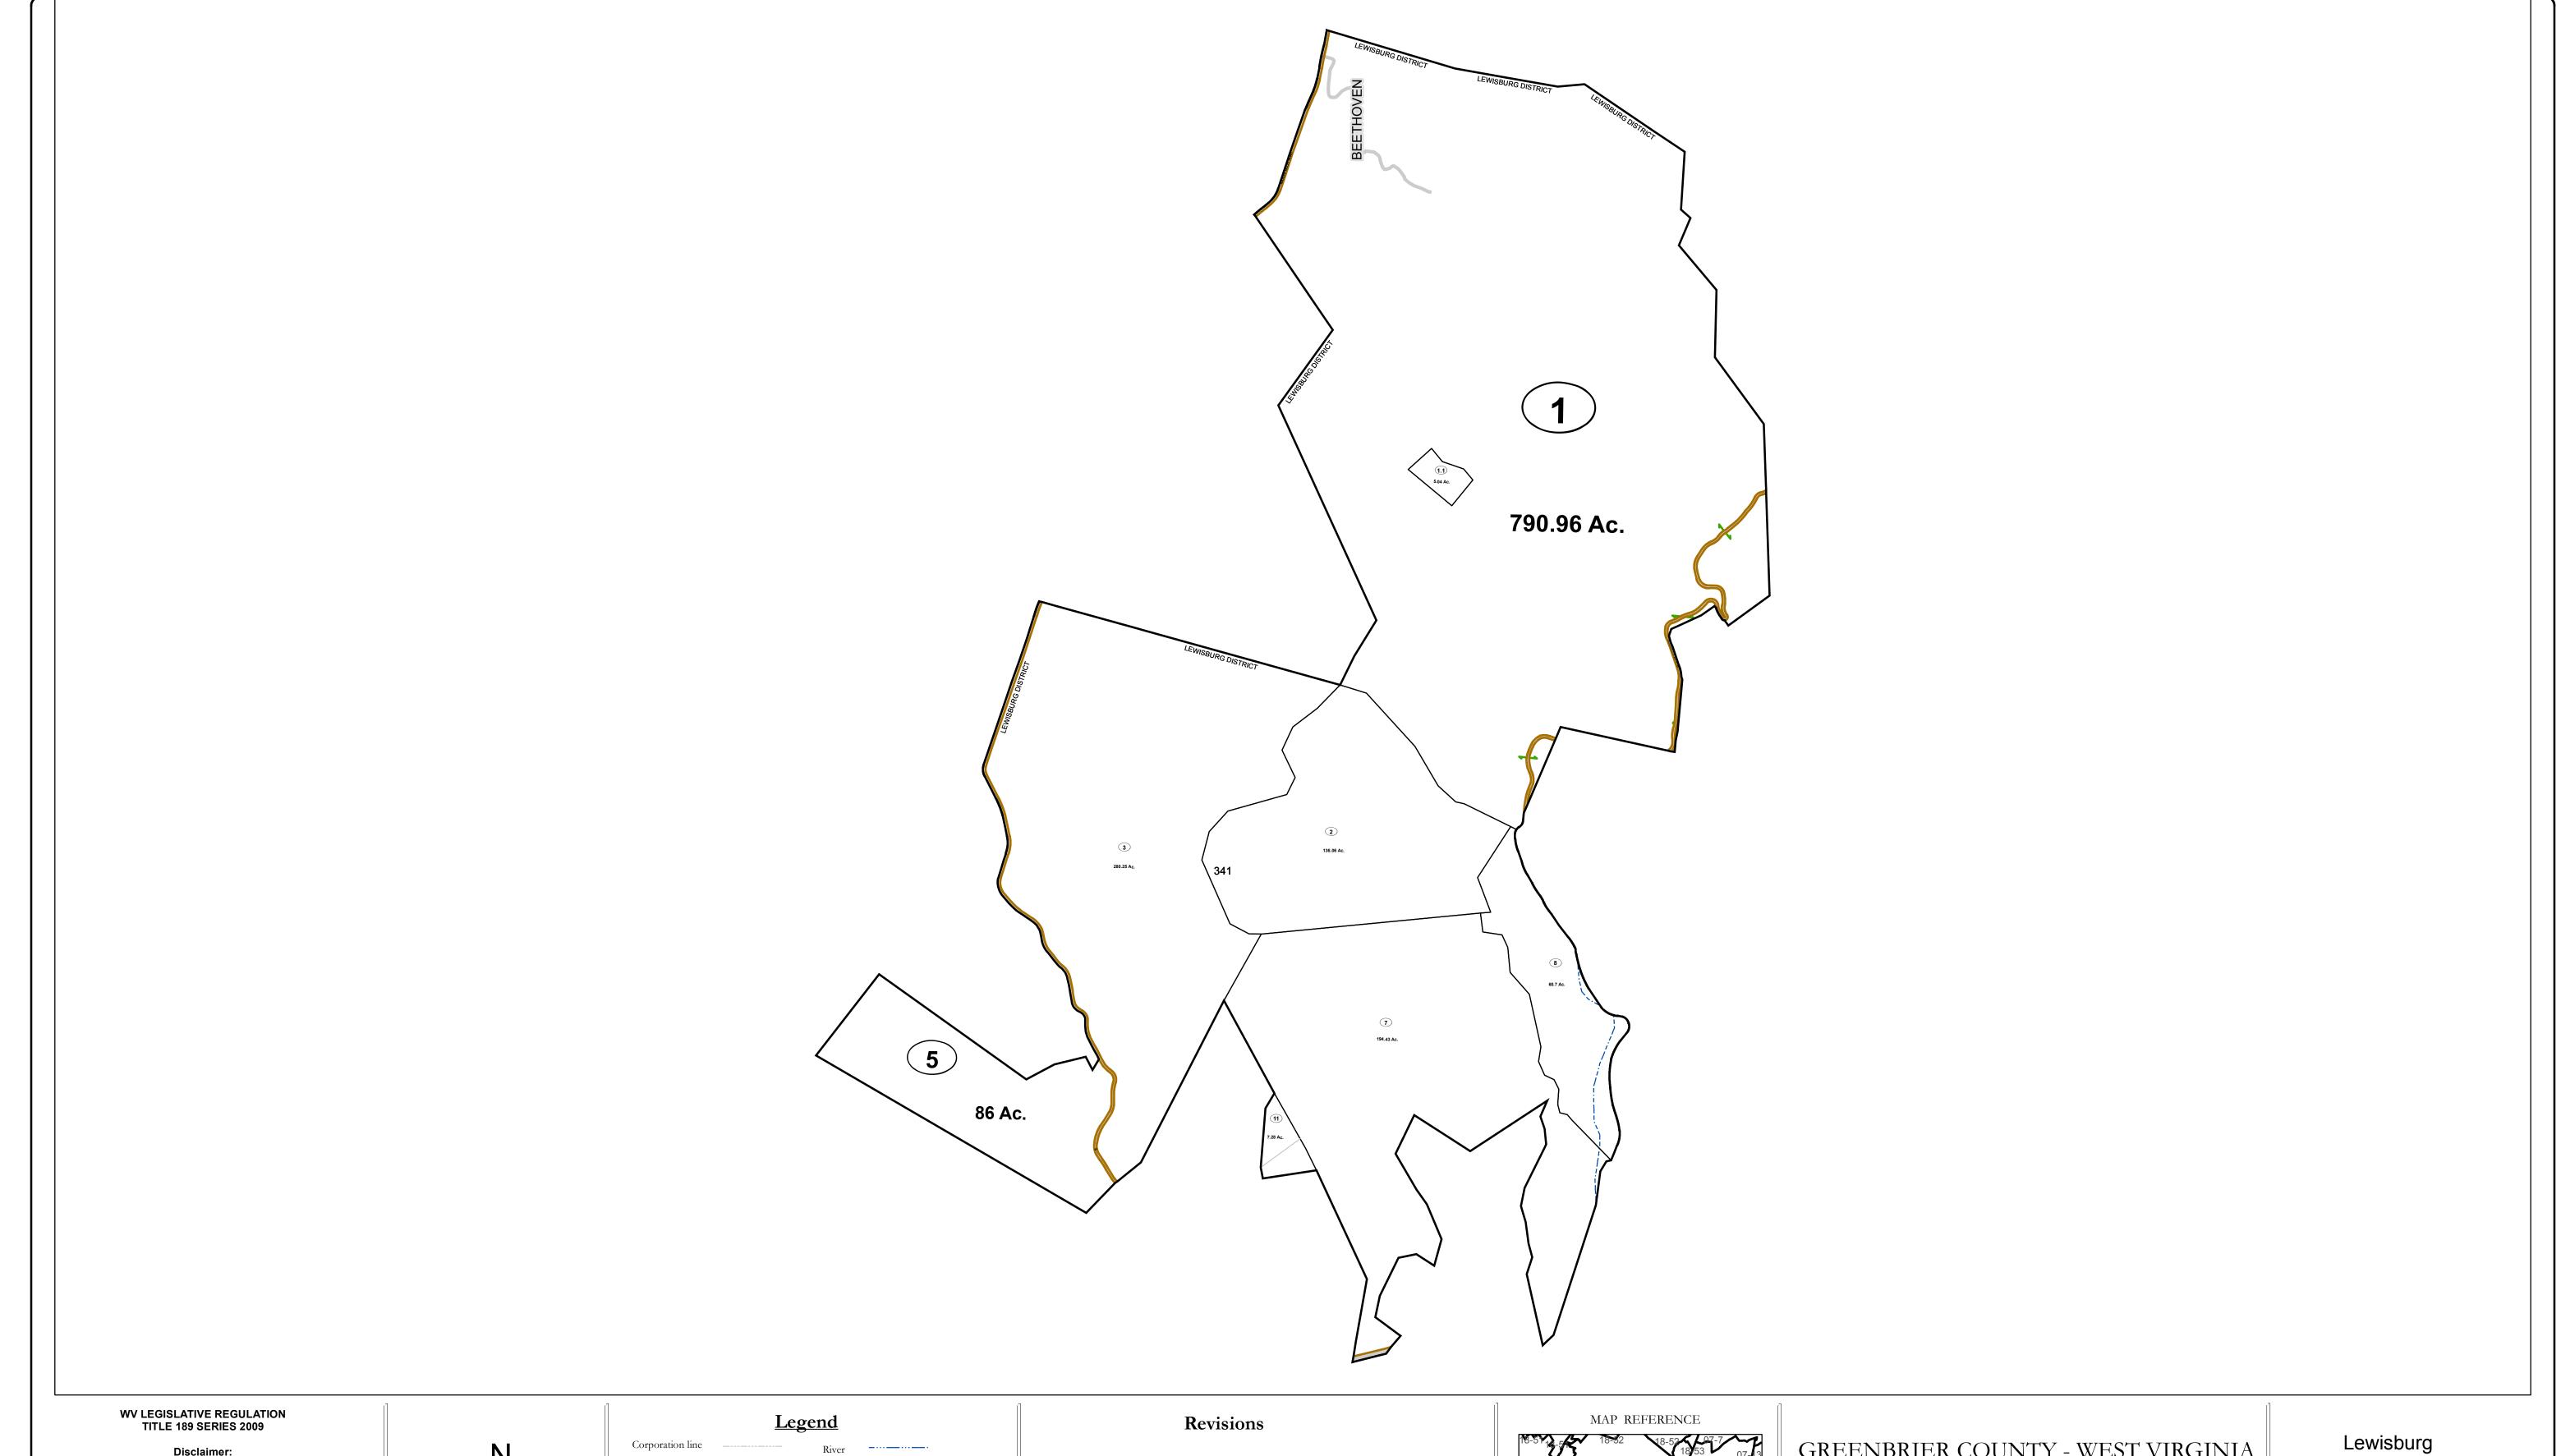

This tax map was compiled for puposes of taxation from available record evidence and has not been field verified. This map is not a valid survey plat and the data on this map does not imply any official status to such data. The State of West Vrginia and county assessor's office assume no liability that might result from the use of this map.

## Restrictions:

All finished tax maps created under the provisions of legislation are the property of the county assessors who created them and the reproduction, copying, distribution, sale, or lease of such tax maps or copies thereof without the written permission of the respective county assessors is prohibited by law.

## Deed lot number (25) District line County line Parcel or index number 999.9 State line Parcel acreage Property Line Right of Way Lot line

Road Centerline

Revised 04/01/2012 By Greenbriier County GIS Office

## GREENBRIER COUNTY - WEST VIRGINIA

Office of Assessor

For Tax Purposes Only

Map: 09-2

Date: 3/15/2017

**SCALE:** 1 inch = 900 feet