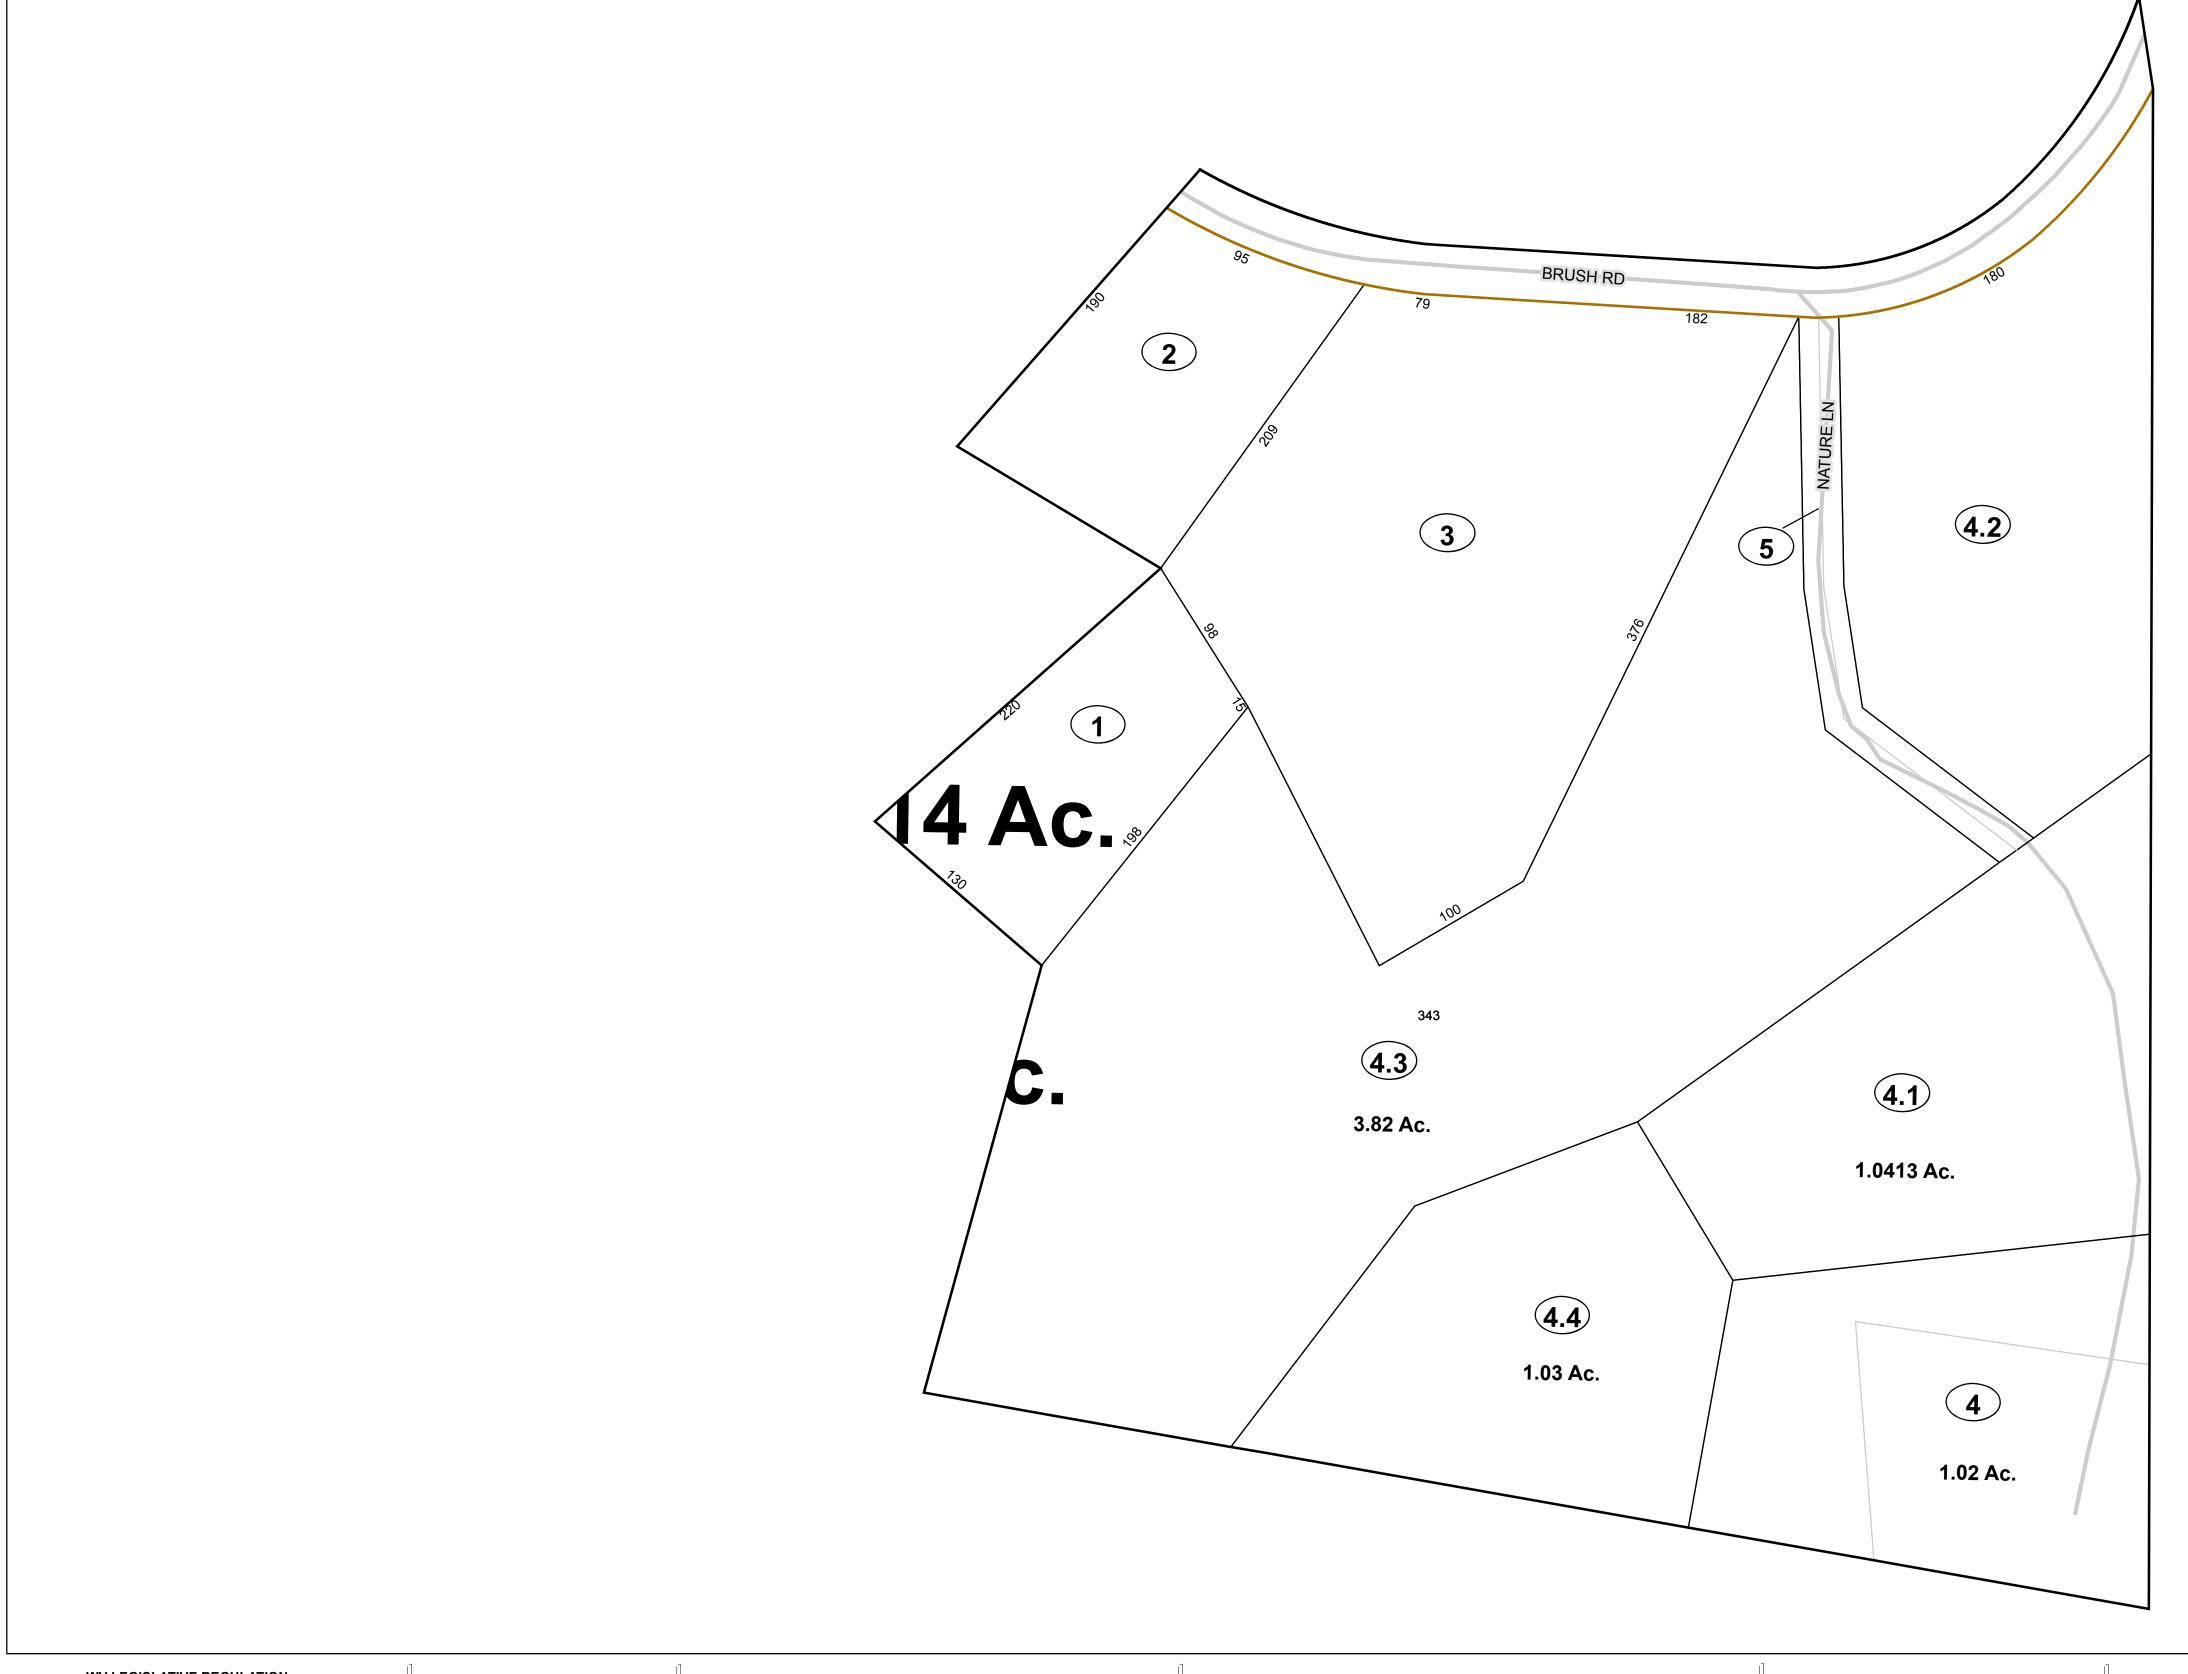

# Corporation line District line County line State line Property Line Right of Way Railroad Lot line Road Centerline River Deed lot number (25) Parcel or index number Parcel acreage 5.23 Ac Parcel acreage

## GREENBRIER COUNTY - WEST VIRGINIA

Office of Assessor

For Tax Purposes Only

Lewisburg

Date: 3/15/2017

Map: 09-20A

**SCALE:** 1 inch = 60 feet