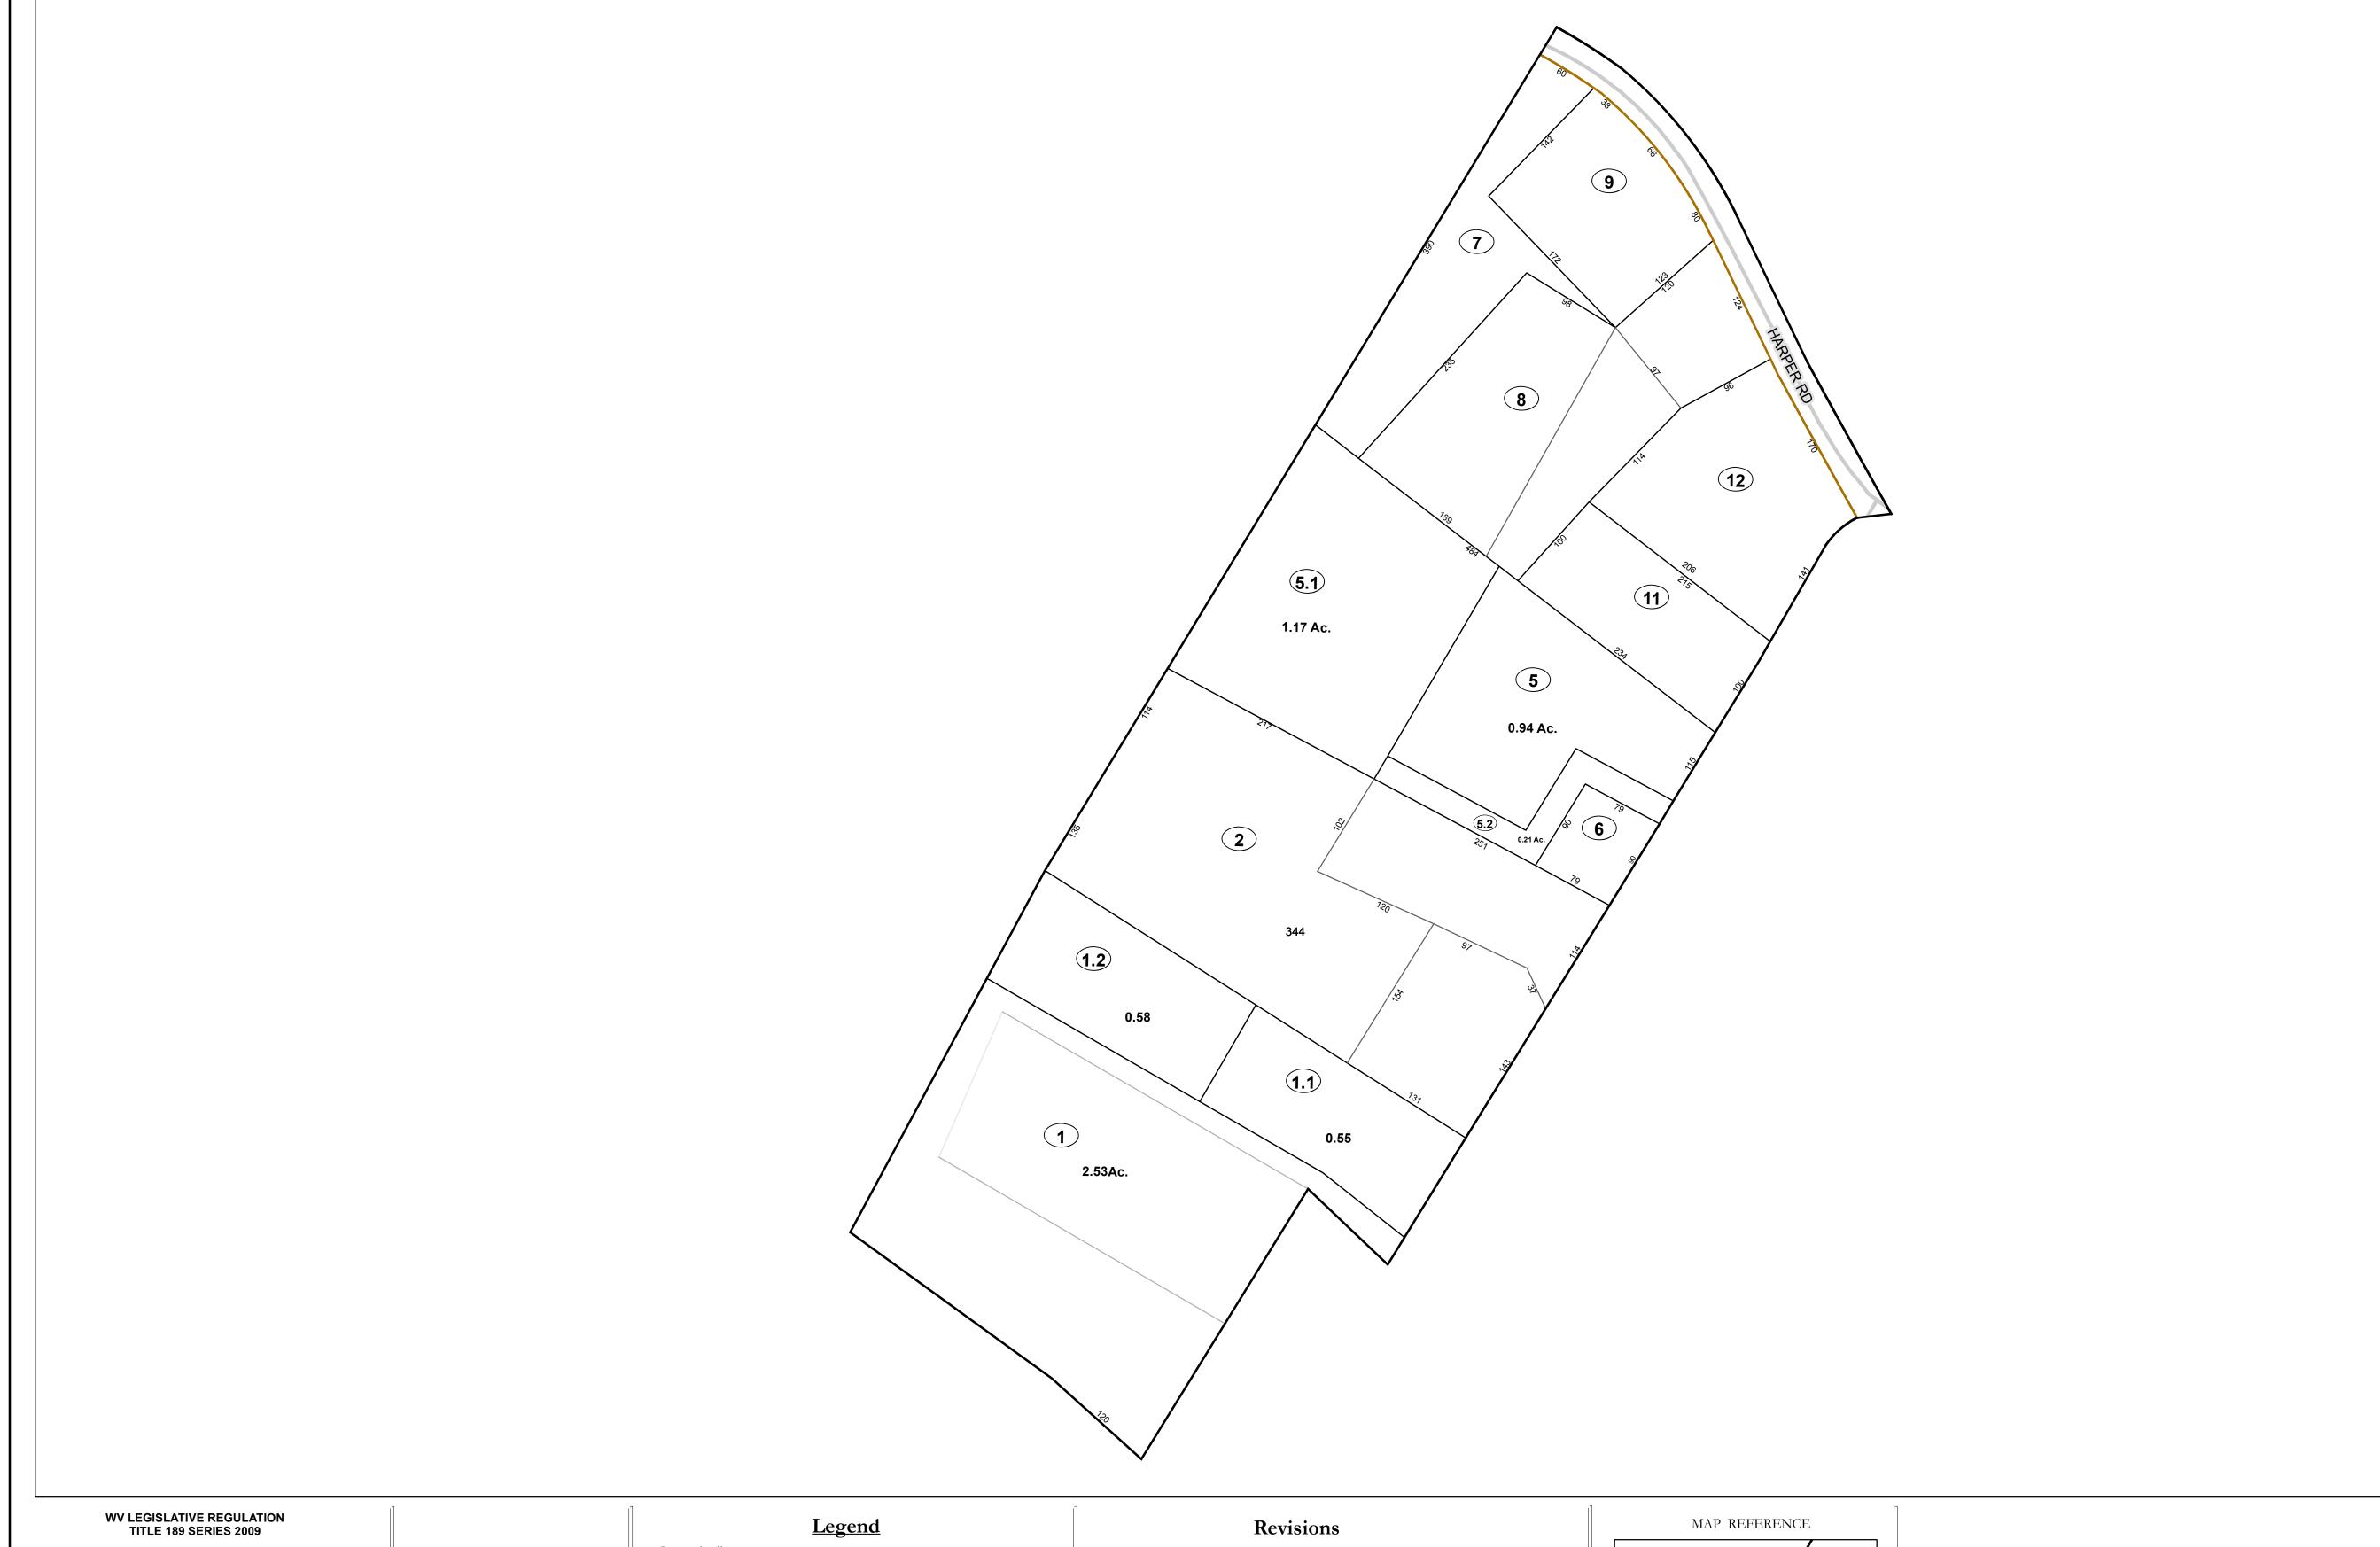

This tax map was compiled for puposes of taxation from available record evidence and has not been field verified. This map is not a valid survey plat and the data on this map does not imply any official status to such data. The State of West Vrginia and county assessor's office assume no liability that might result from the use of this map.

### Corporation line Deed lot number (25) District line County line Parcel or index number 999.9 State line Parcel acreage 5.23 Ac Property Line Right of Way Lot line Road Centerline

Revised 04/01/2012 By Greenbriier County GIS Office

# GREENBRIER COUNTY - WEST VIRGINIA

Office of Assessor

For Tax Purposes Only

Lewisburg

Map: 09-20B

Date: 3/15/2017

**SCALE:** 1 inch = 80 feet