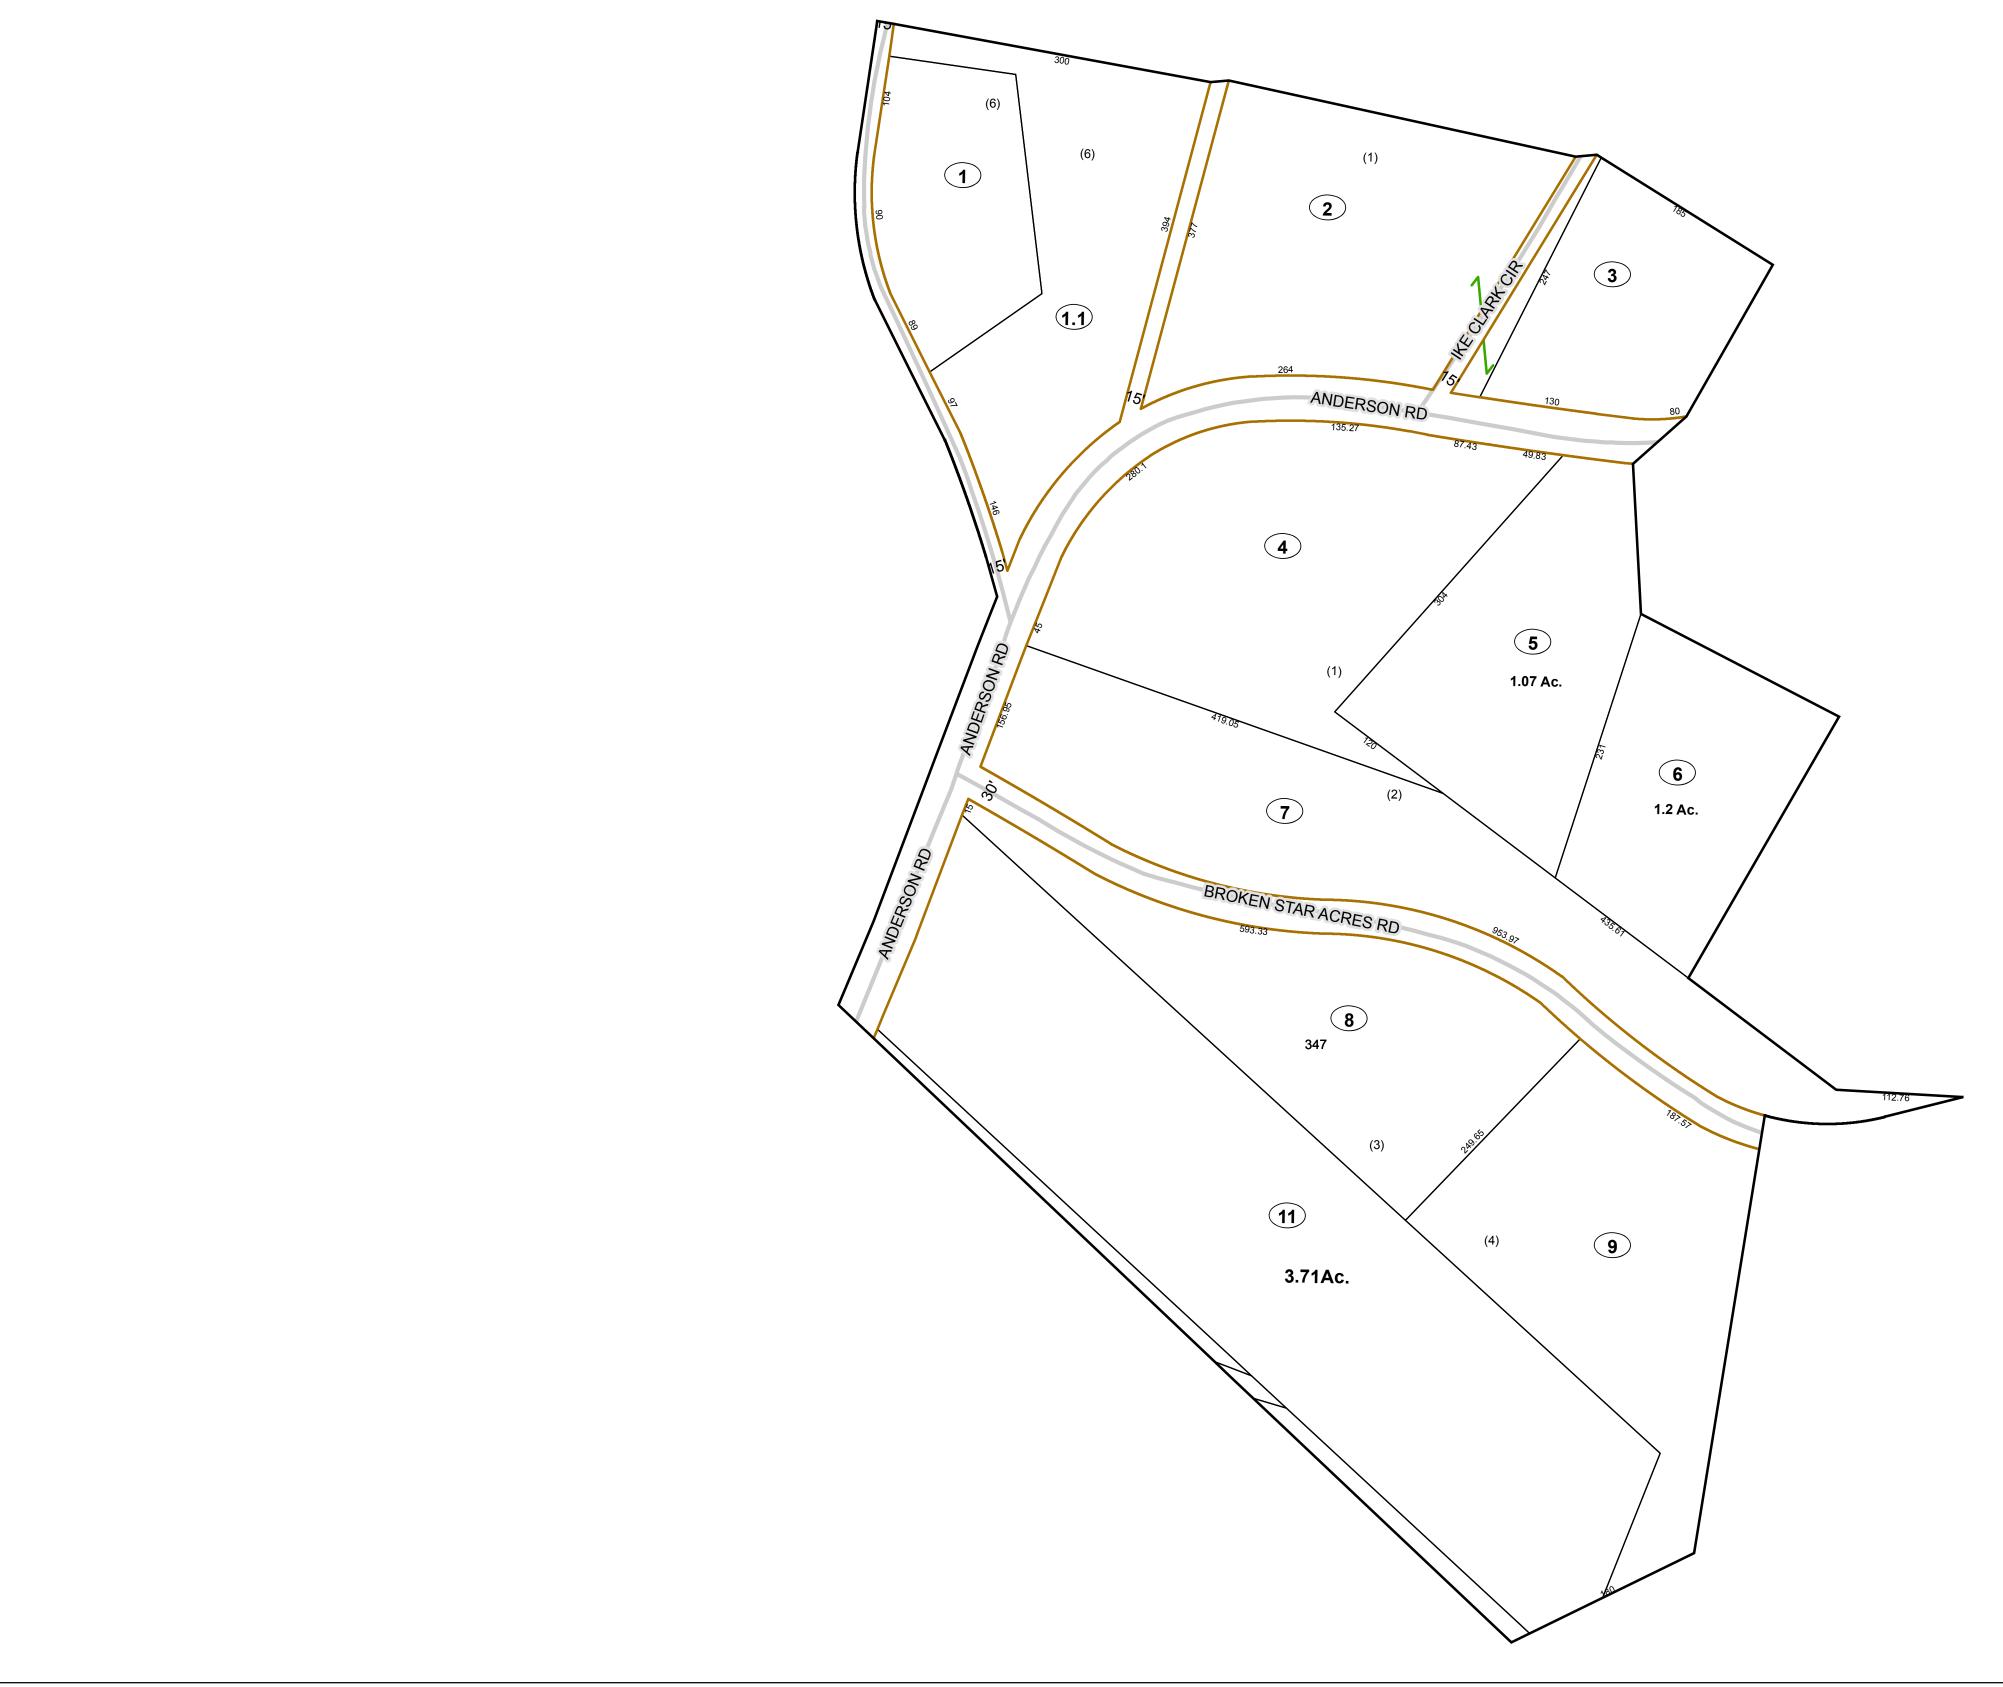

## WV LEGISLATIVE REGULATION TITLE 189 SERIES 2009

This tax map was compiled for puposes of taxation from available record evidence and has not been field verified. This map is not a valid survey plat and the data on this map does not imply any official status to such data. The State of West Vrginia and county assessor's office assume no liability that might result from the use of this map.

#### <u>Legend</u> Corporation line River ----Deed lot number (25) District line County line Parcel or index number 999.9 State line Parcel acreage Property Line Right of Way Lot line Road Centerline

# GREENBRIER COUNTY - WEST VIRGINIA

Office of Assessor

For Tax Purposes Only

Lewisburg

Map: 09-20J

Date: 3/15/2017

**SCALE:** 1 inch = 90 feet