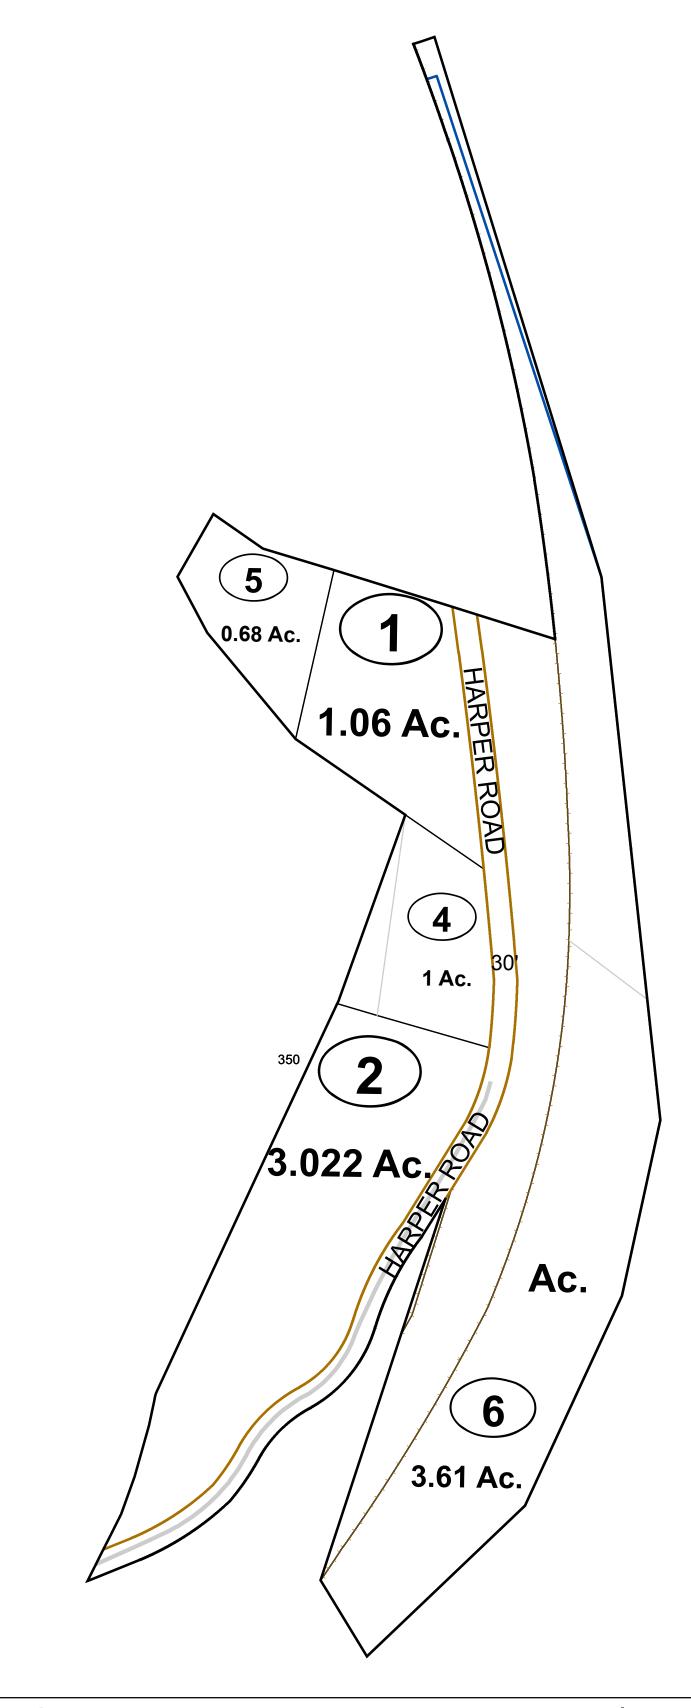

# Corporation line District line County line State line Property Line Right of Way Railroad Lot line Corporation line River Deed lot number (25) Parcel or index number Parcel acreage 5.23 Ac Parcel acreage Lot line

Road Centerline

## GREENBRIER COUNTY - WEST VIRGINIA

Office of Assessor

For Tax Purposes Only

Lewisburg

Map: 09-21

Date: 3/15/2017

**SCALE:** 1 inch = 100 feet