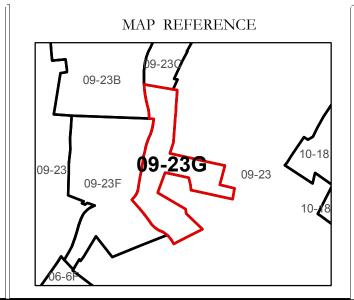

## GREENBRIER COUNTY - WEST VIRGINIA

Office of Assessor

For Tax Purposes Only

Lewisburg

Map: 09-23G

Date: 3/15/2017

**SCALE:** 1 inch = 80 feet