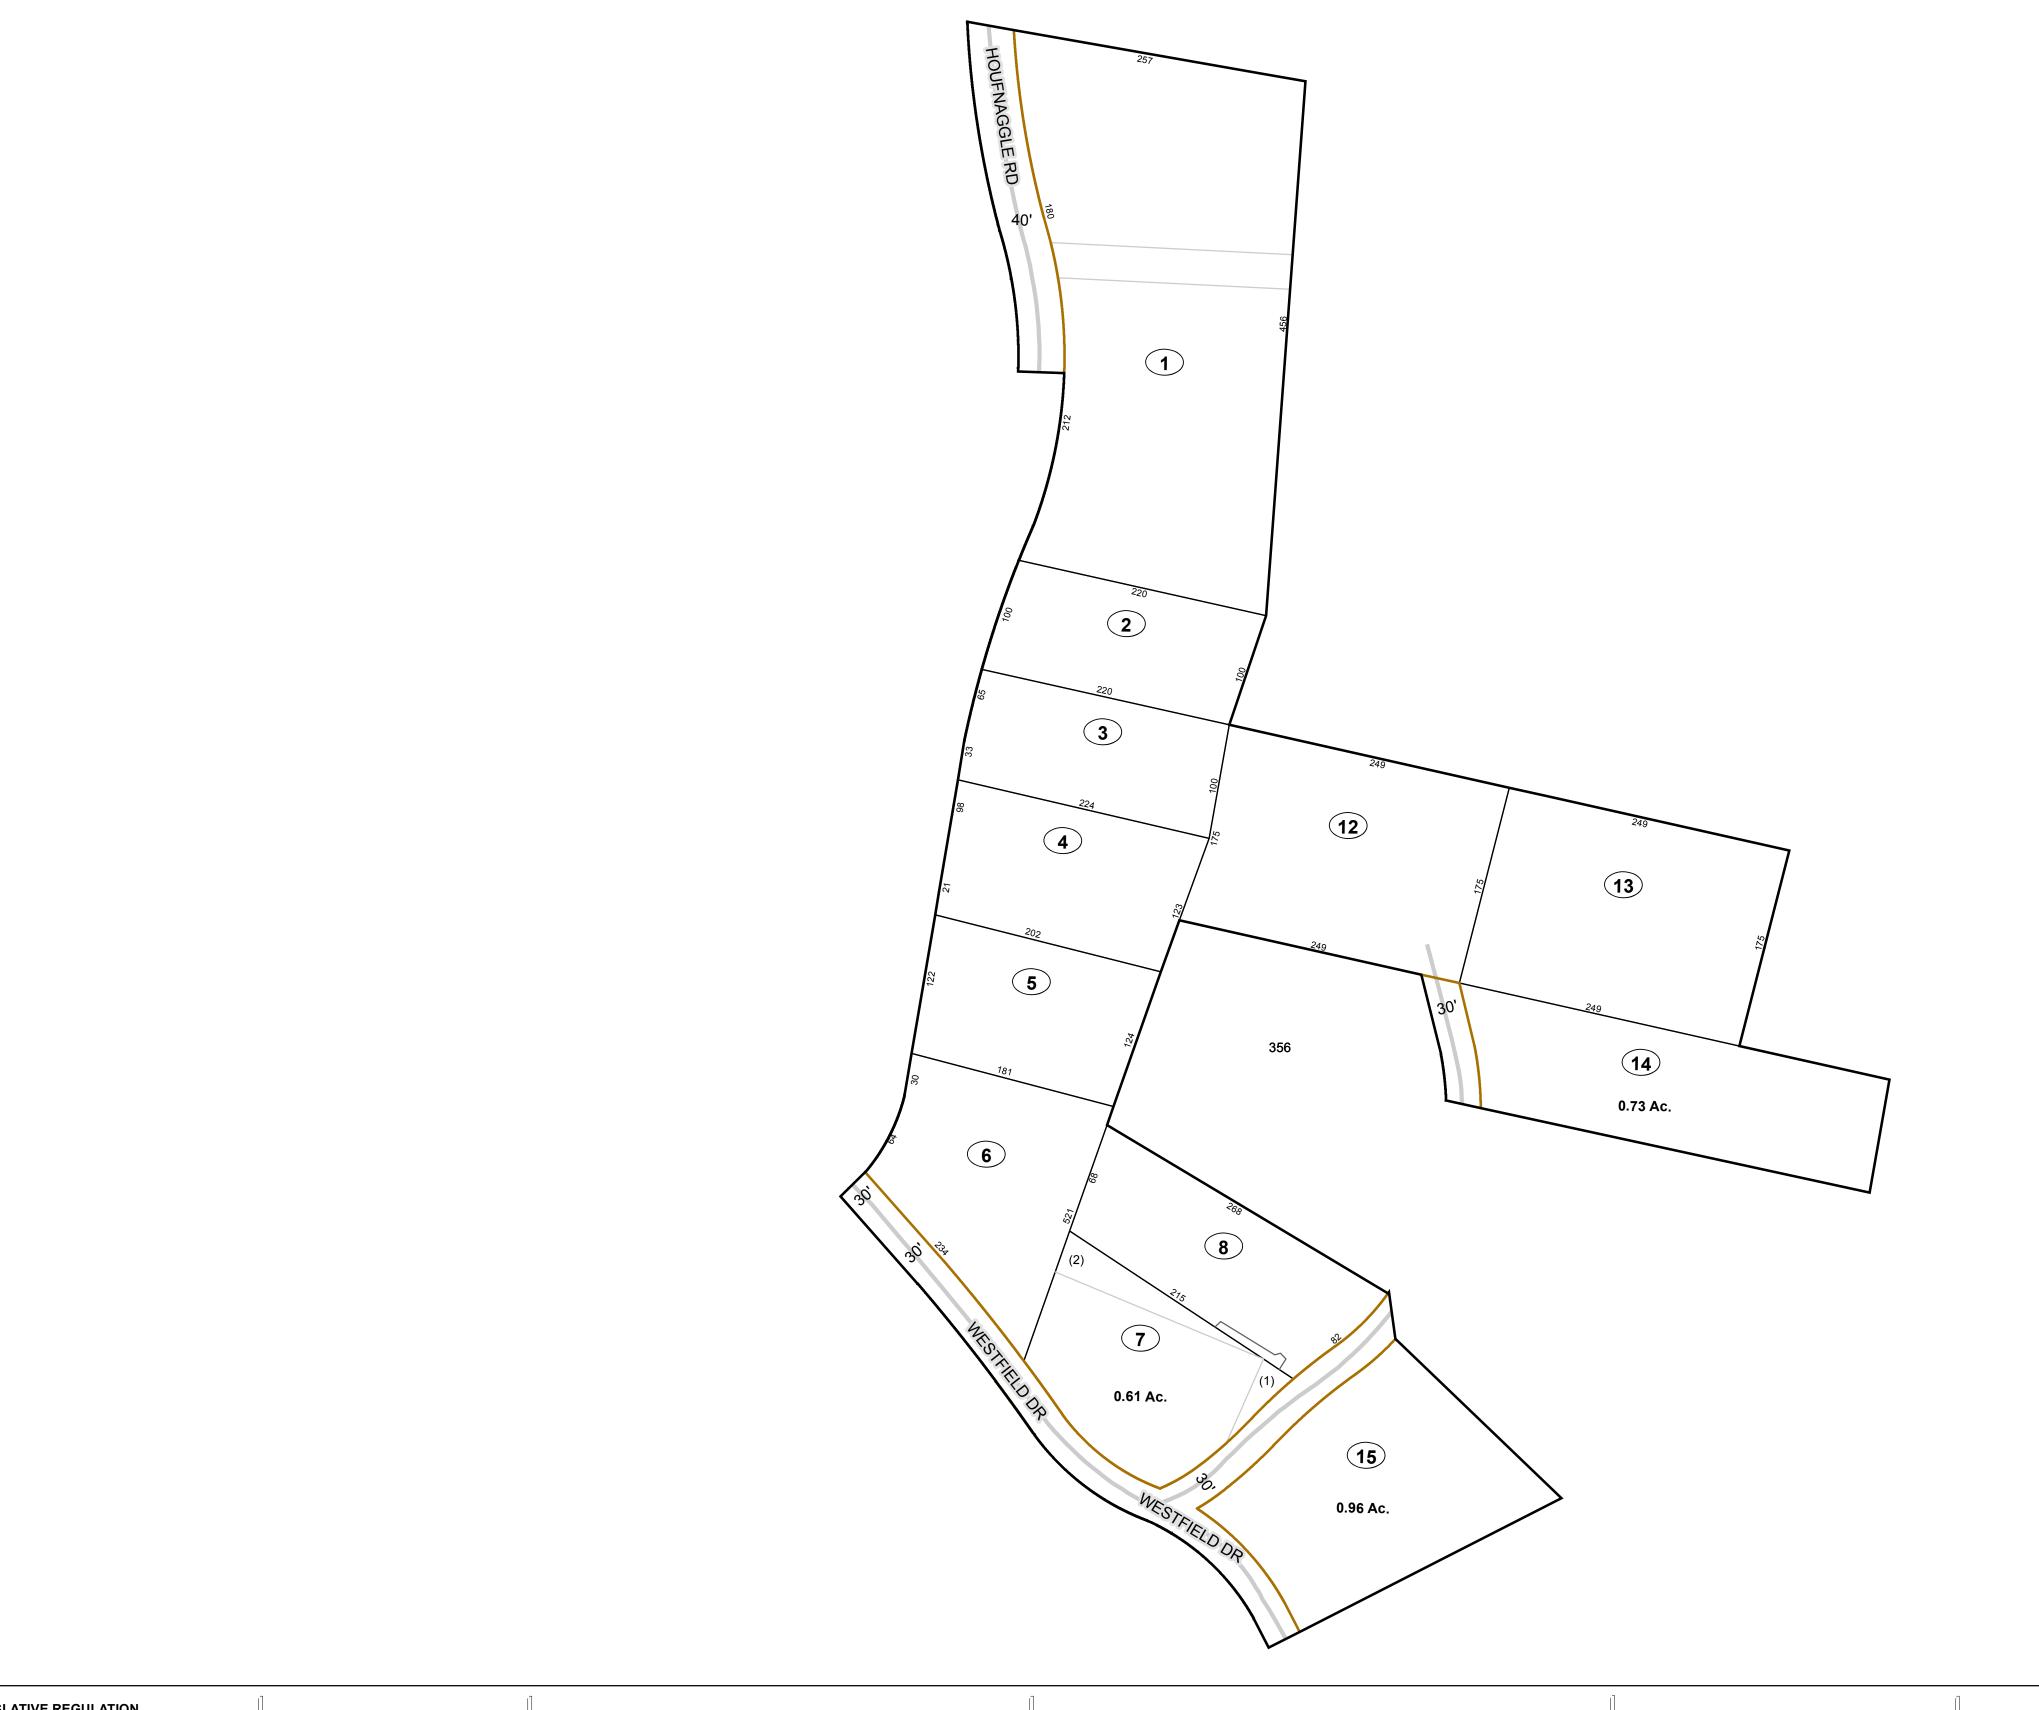

# Corporation line District line County line State line Property Line Right of Way Railroad Lot line Road Centerline River Deed lot number (25) Parcel or index number Parcel acreage 5.23 Ac Property Line Road Centerline

## GREENBRIER COUNTY - WEST VIRGINIA

Office of Assessor

For Tax Purposes Only

Lewisburg

Map: 09-23G

Date: 3/15/2017

**SCALE:** 1 inch = 80 feet