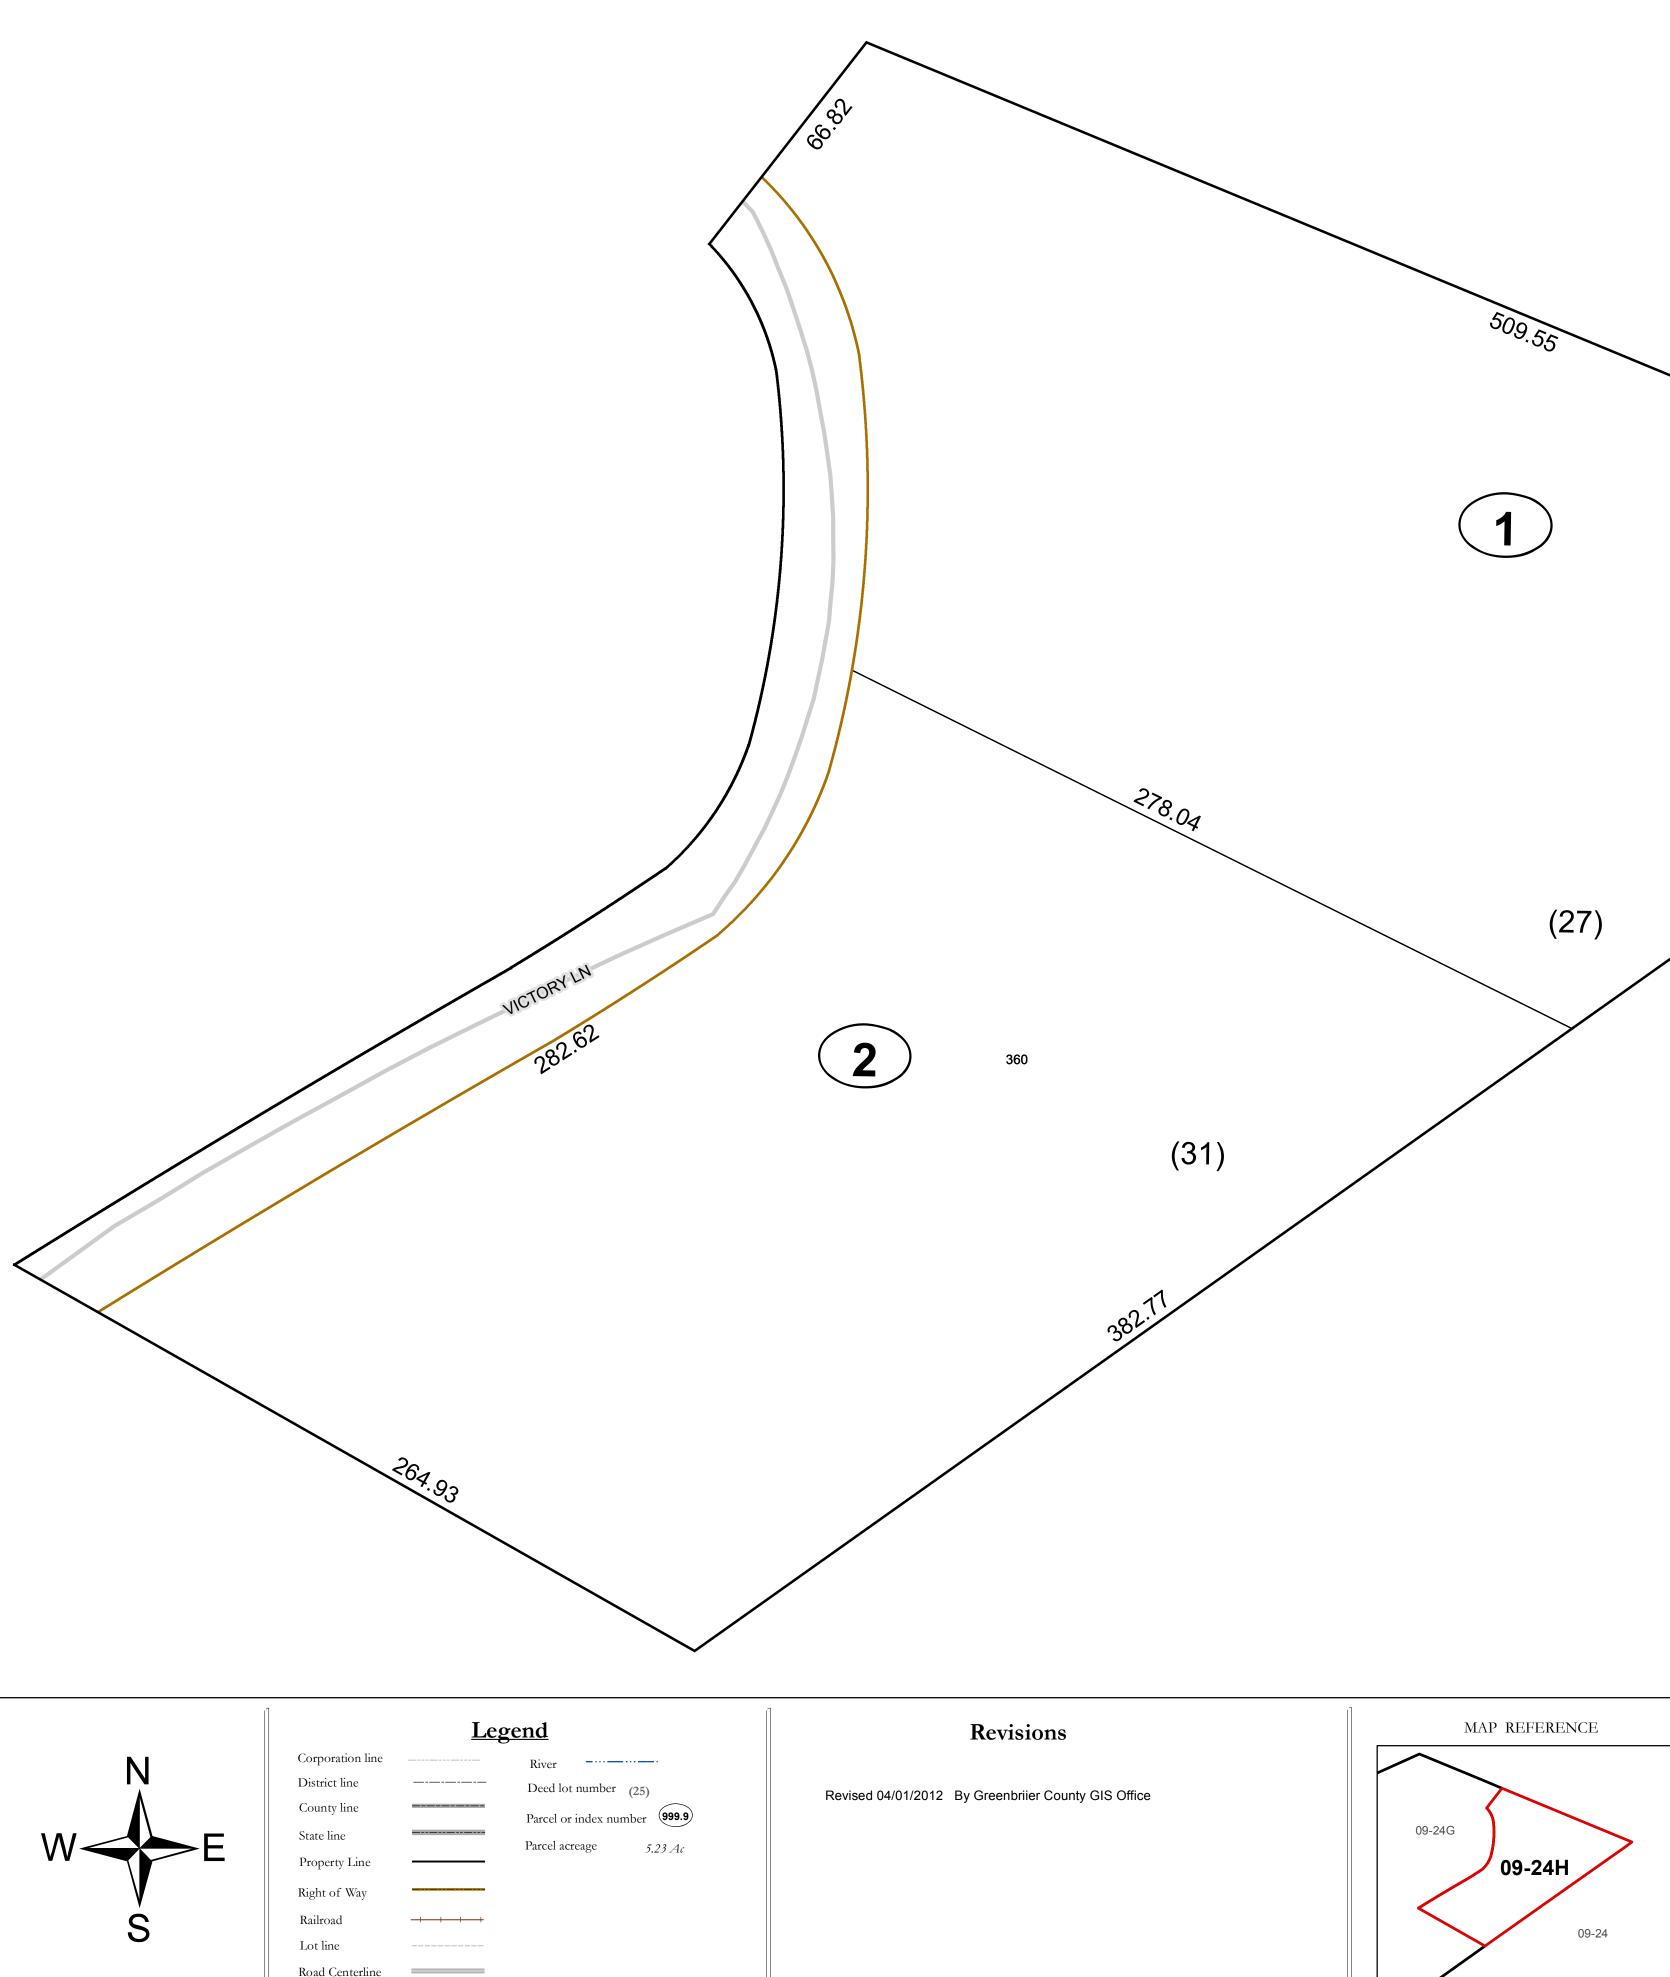

## Disclaimer:

This tax map was compiled for puposes of taxation from available record evidence and has not been field verified. This map is not a valid survey plat and the data on this map does not imply any official status to such data. The State of West Vrginia and county assessor's office assume no liability that might result from the use of this map.

## **Restrictions:**

All finished tax maps created under the provisions of legislation are the property of the county assessors who created them and the reproduction, copying, distribution, sale, or lease of such tax maps or copies thereof without the written permission of the respective county assessors is prohibited by law.

|                  | ] |
|------------------|---|
| Corporation line |   |
| District line    |   |
| County line      |   |
| State line       |   |
| Property Line    |   |
| Right of Way     |   |
| Railroad         |   |
| Lot line         |   |
| Road Centerline  |   |
|                  |   |

## GREENBRIER COUNTY - WEST VIRGINIA

Office of Assessor

169.28

For Tax Purposes Only

Lewisburg

Map: 09-24H

Date: 3/15/2017

**SCALE:** 1 inch = 30 feet