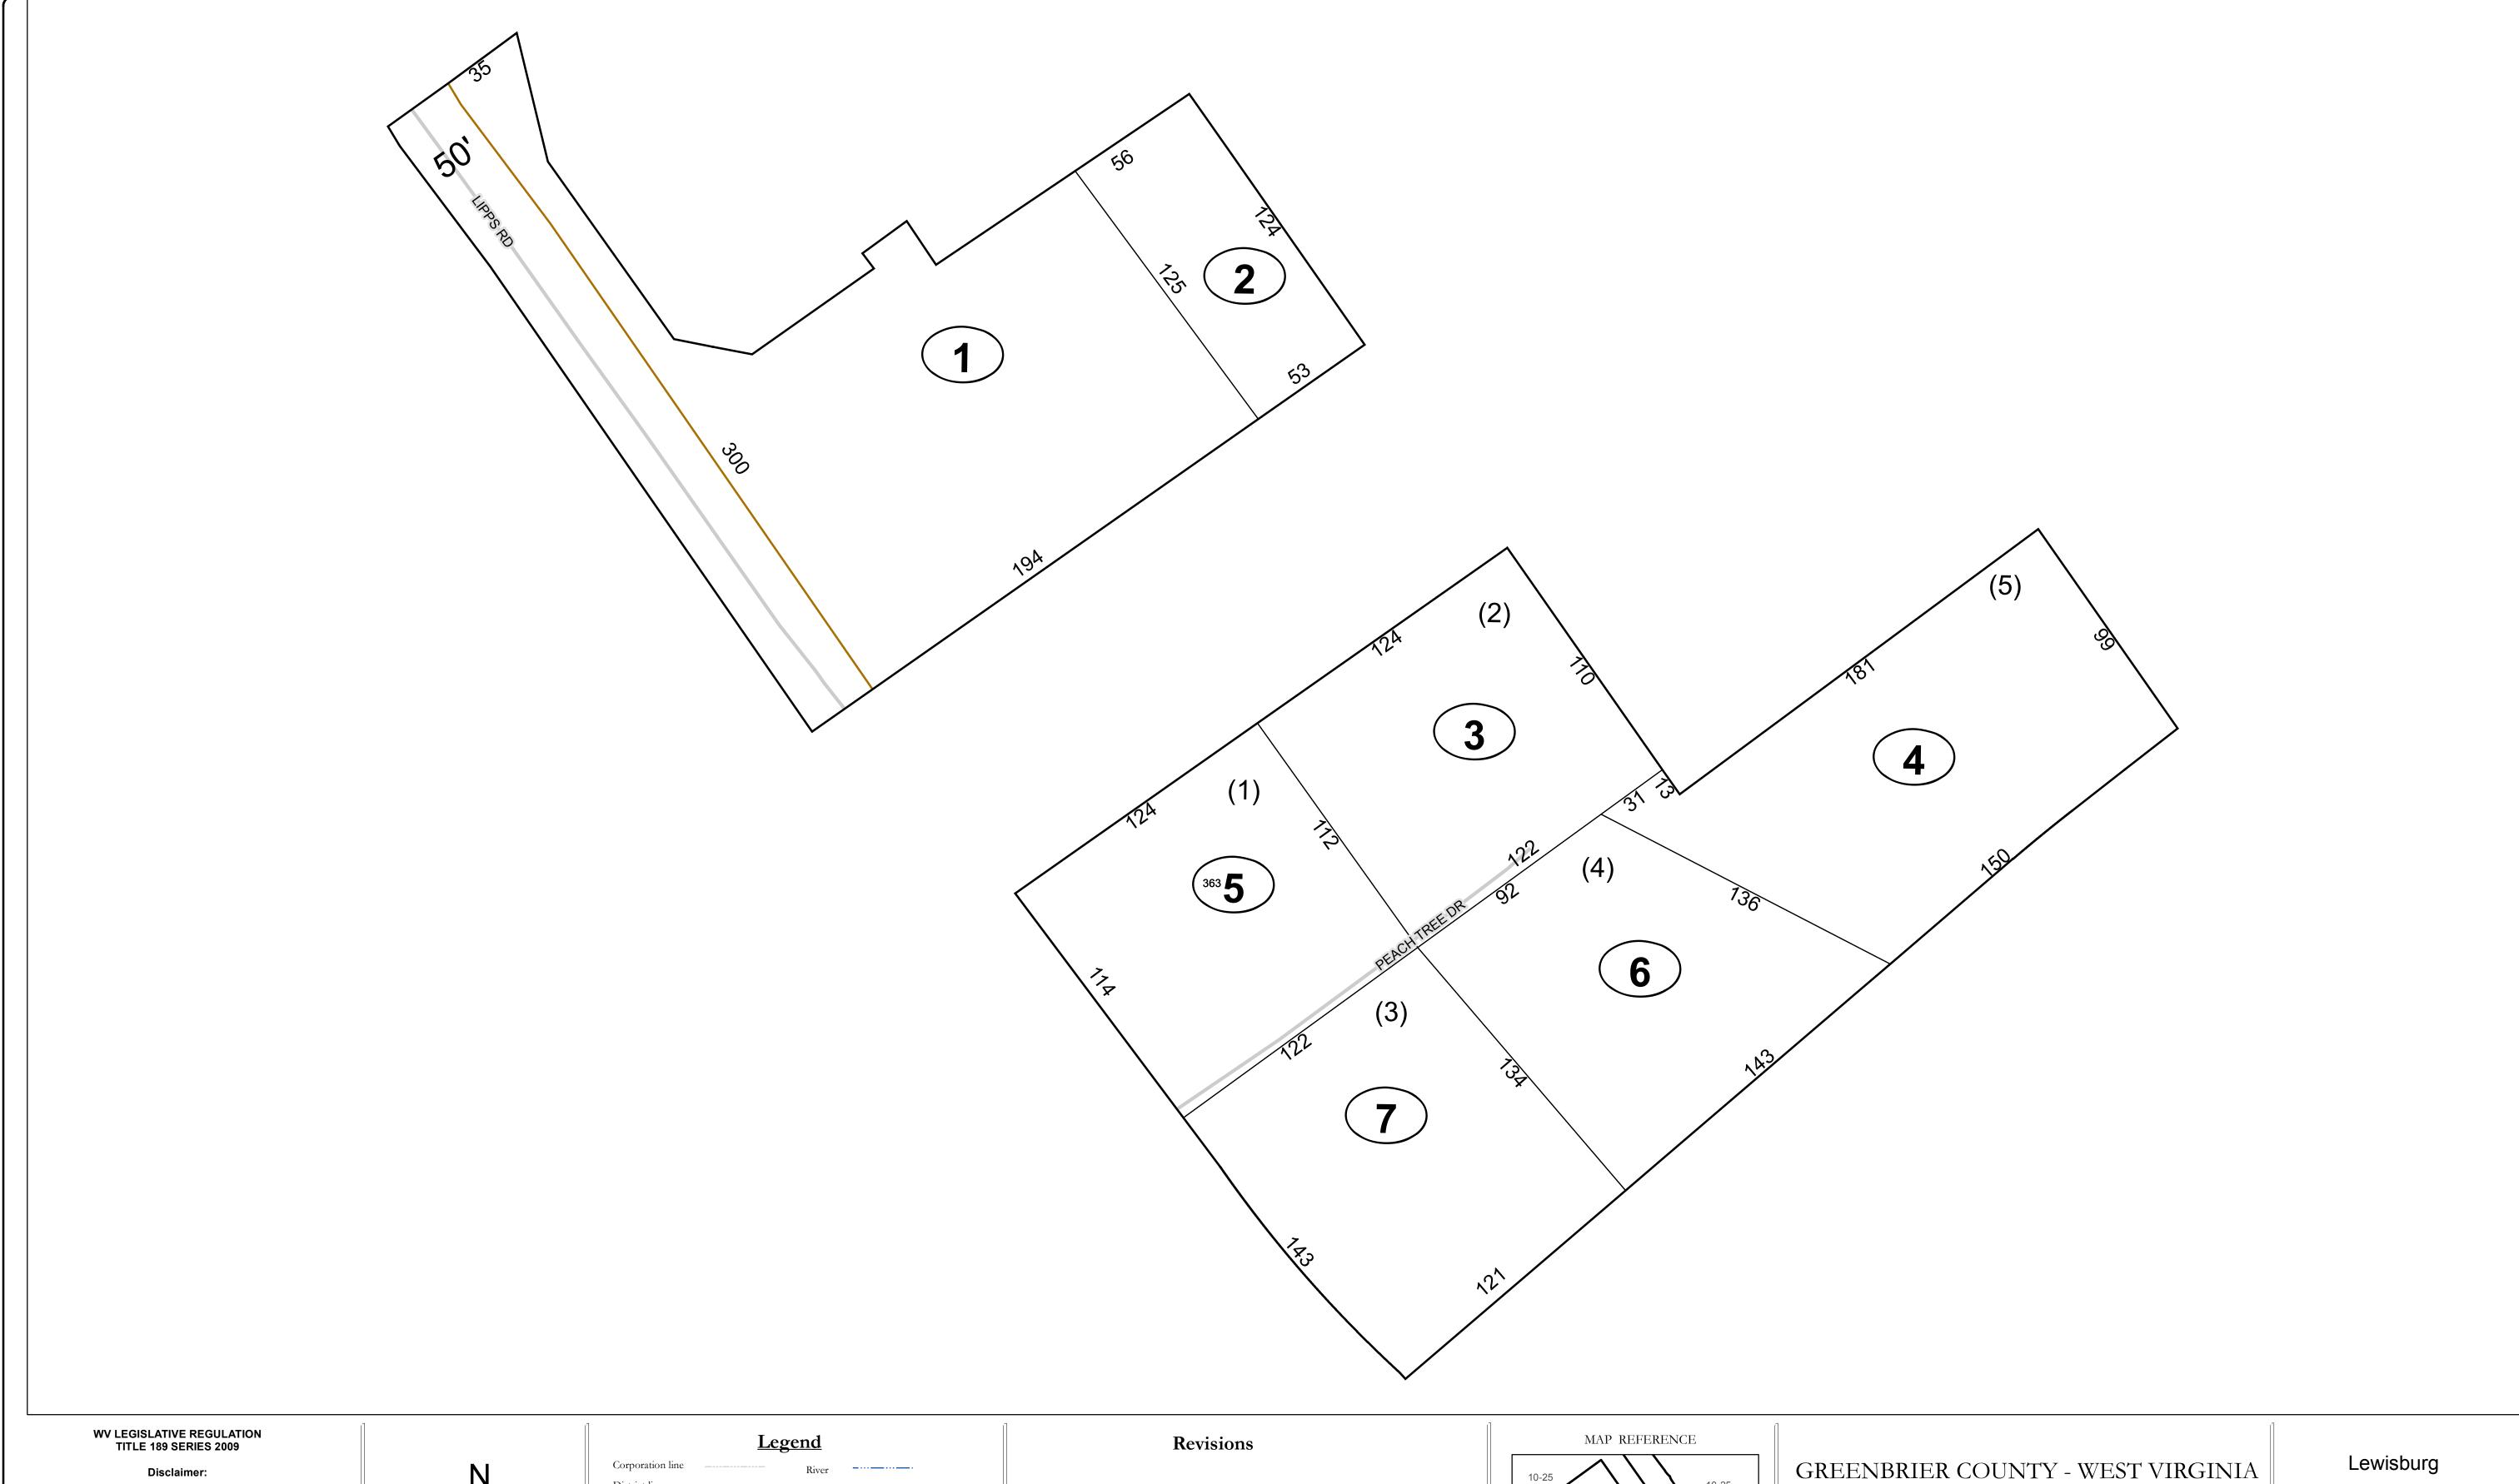

This tax map was compiled for puposes of taxation from available record evidence and has not been field verified. This map is not a valid survey plat and the data on this map does not imply any official status to such data. The State of West Vrginia and county assessor's office assume no liability that might result from the use of this map.

## Corporation line District line County line State line Property Line Right of Way Railroad Lot line Road Centerline River Deed lot number (25) Parcel or index number Parcel acreage 5.23 Ac Parcel acreage

Revised 04/01/2012 By Greenbriier County GIS Office

Office of Assessor

For Tax Purposes Only

Map: 09-24N

Date: 3/15/2017

**SCALE:** 1 inch = 30 feet