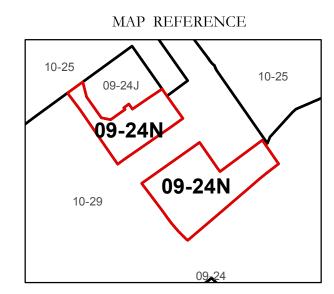

Revised 04/01/2012 By Greenbriier County GIS Office

Office of Assessor

For Tax Purposes Only

Map: 09-24N

Date: 3/15/2017

**SCALE:** 1 inch = 30 feet