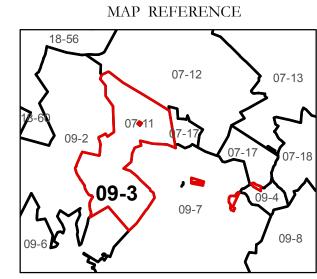

## GREENBRIER COUNTY - WEST VIRGINIA

Office of Assessor

For Tax Purposes Only

Lewisburg

Map: 09-3

Date: 3/15/2017

**SCALE:** 1 inch = 700 feet