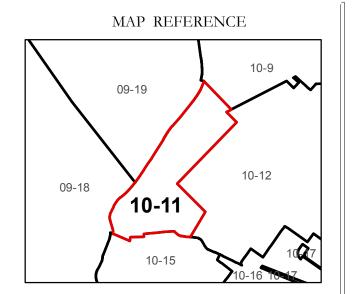

## Revisions Revised 04/01/2012 By Greenbriier County GIS Office

Office of Assessor

For Tax Purposes Only

Map: 10-11

Date: 3/15/2017

**SCALE:** 1 inch = 100 feet