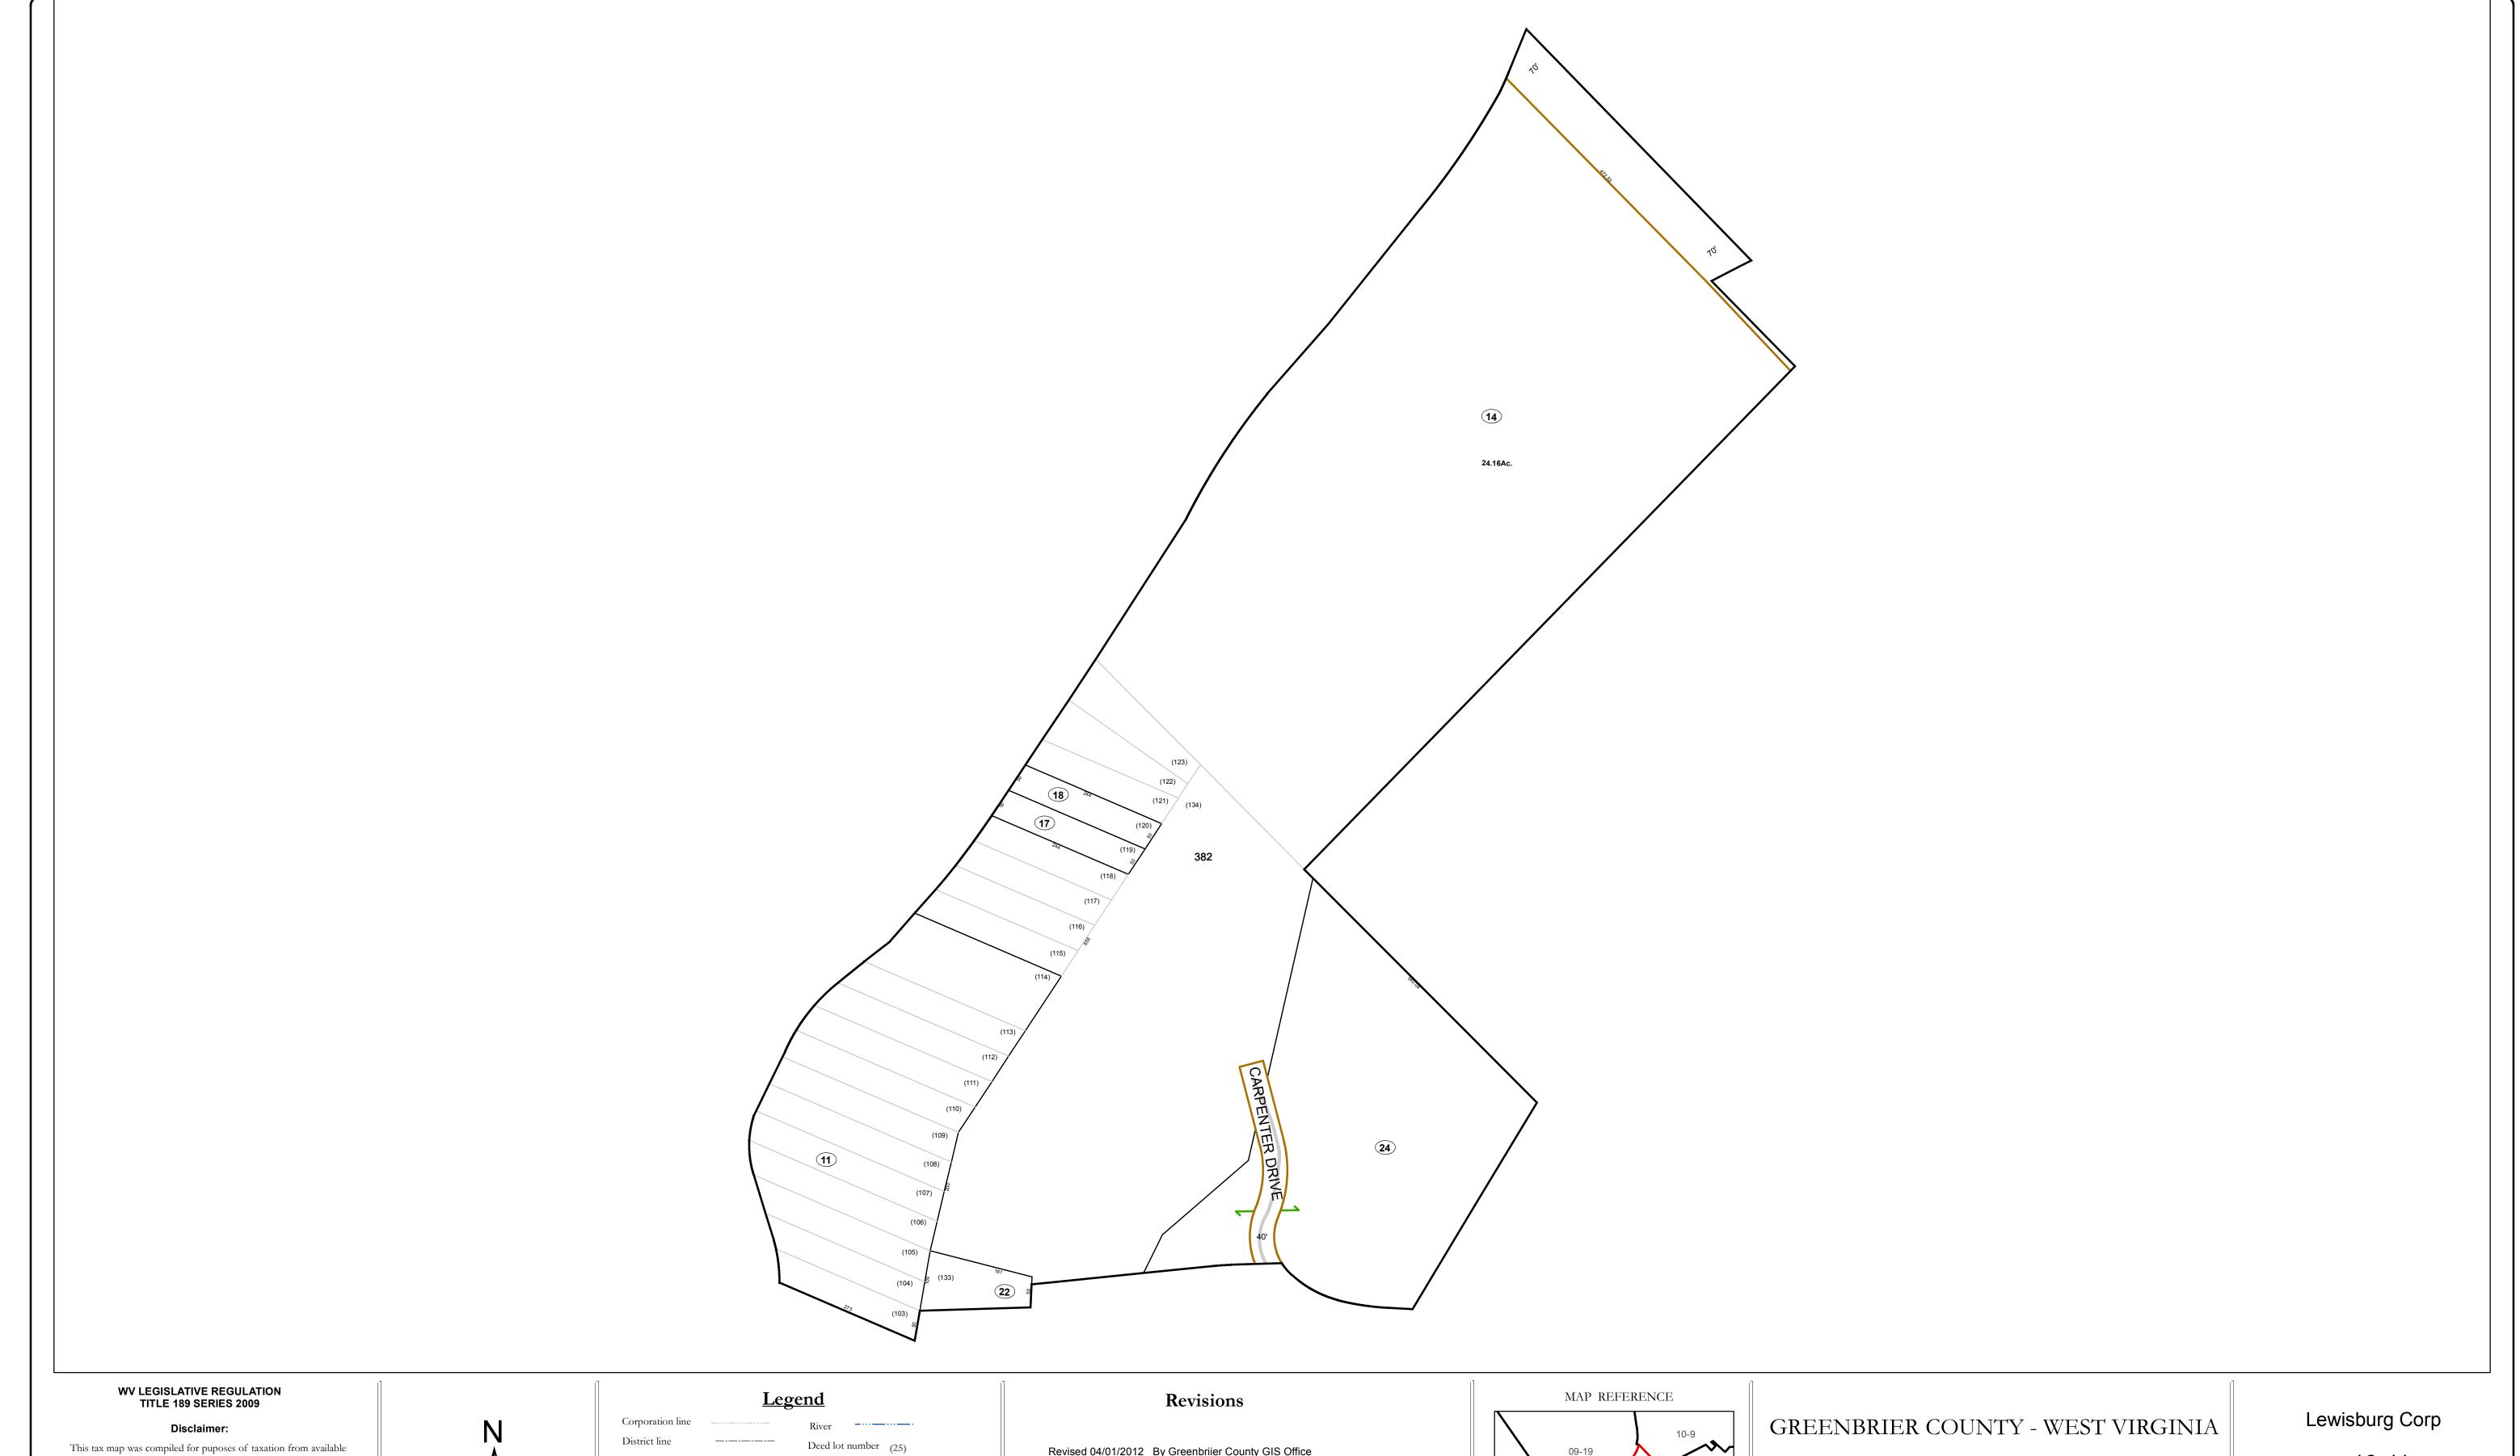

This tax map was compiled for puposes of taxation from available record evidence and has not been field verified. This map is not a valid survey plat and the data on this map does not imply any official status to such data. The State of West Vrginia and county assessor's office assume no liability that might result from the use of this map.

## Corporation line District line County line State line Property Line River Deed lot number (25) Parcel or index number Parcel acreage 5.23 Ac Production River Parcel or index number Parcel acreage 5.23 Ac Lot line

## Revisions Revised 04/01/2012 By Greenbriier County GIS Office

Office of Assessor

For Tax Purposes Only

Map: 10-11

Date: 3/15/2017

**SCALE:** 1 inch = 100 feet